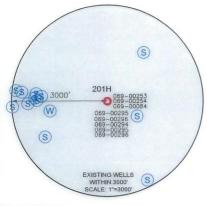

|  |  | METERS) |  |  |
|      | HING: 4,                    |  |  | 12      |  |  |

LANDING POINT LOCATION (LPL):

UTM (NAD83, ZONE 17, M NORTHING: 4,444,426.900 EASTING: 540,077.416

BOTTOM HOLE LOCATION (BHL):

UTM (NAD83, ZONE 17, METERS) NORTHING: 4,448,697.327 EASTING: 538,439.701

| LINE | BEARING       | DISTANCE | DESCRIPTION     | MONUMENT     |
|------|---------------|----------|-----------------|--------------|
| L1   | N 44°33'03" E | 1936.78  | SHL TO LANDMARK | FENCE CORNER |
| L2   | S 37*26'24" E | 2246.00' | SHL TO LANDMARK | FENCE CORNER |
| LINE | BEARING       | DISTANCE | CURVE LENGTH    | DESCRIPTION  |
| L3   | S 60°37'39" W | 1751.18  | 2507.88         | SHL TO LP    |
| L4   | N 20'07'41" W | 151.23   | 151.24          | AZL1 TO AZL2 |







2000





INGS > 2500 SQ FT. WITHIN 625 FEET OF

NO OCCUPIED DWELLINGS > 2500 SQ FT. WITHIN 625 FEET OF CENTER OF PAD.

NO AGRICULTURE BUILDINGS > 2500 SQ FT. WITHIN 625 FEET OF CENTER OF PAD.

CENTER OF PAD.

OF DEPENDING ARE WITHIN 250 FEET.

CENTER OF PAD.

NO WATER WELLS OR DEVELOPED SPRINGS ARE WITHIN 250 FEET OF PROPOSED WELL.

NO PERENNIAL STREAMS, LAKES, PONDS, OR RESERVOIRS WITHIN 100 FEET OF THE LIMITS OF DISTURBANCE.

NO NATURALLY PRODUCING TROUT STREAM WITHIN 300 FEET OF LIMITS OF DISTURBANCE.

NO GROUND INTAKE OR PUBLIC WATER SUPPLY WITHIN 1000 FEET OF WELL PAD, LIMITS OF DISTURBANCE, E & S CONTROLS OR PUBLIC WATER SUPPLY WITHIN 1000 FEET OF WELL PAD, LIMITS OF DISTURBANCE, E & S CONTROLS OR PUBLIC WATER SUPPLY.

NOTES ON SURVEY

SURFACE AND ROYALTY OWNER INFORMATION AND THEIR BOUNDAR