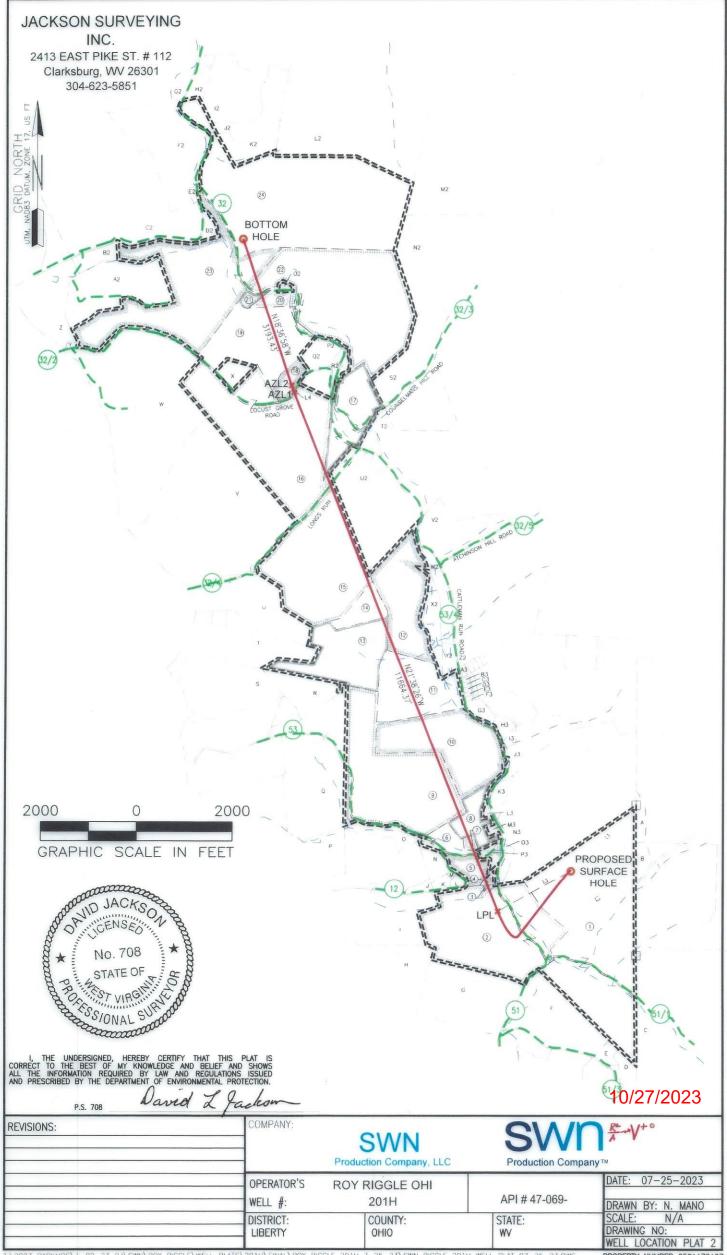

API NO. 47-009 0 6 9 0 0 3 6 4

OPERATOR WELL NO. Roy Riggle OHI 201H

Well Pad Name: Roy Riggle Pad

API NO. 47-7009 6 9 0 0 3 6 4 OPERATOR WELL NO. Roy Riggle OHI 201H

Well Pad Name: Roy Riggle Pad

18)