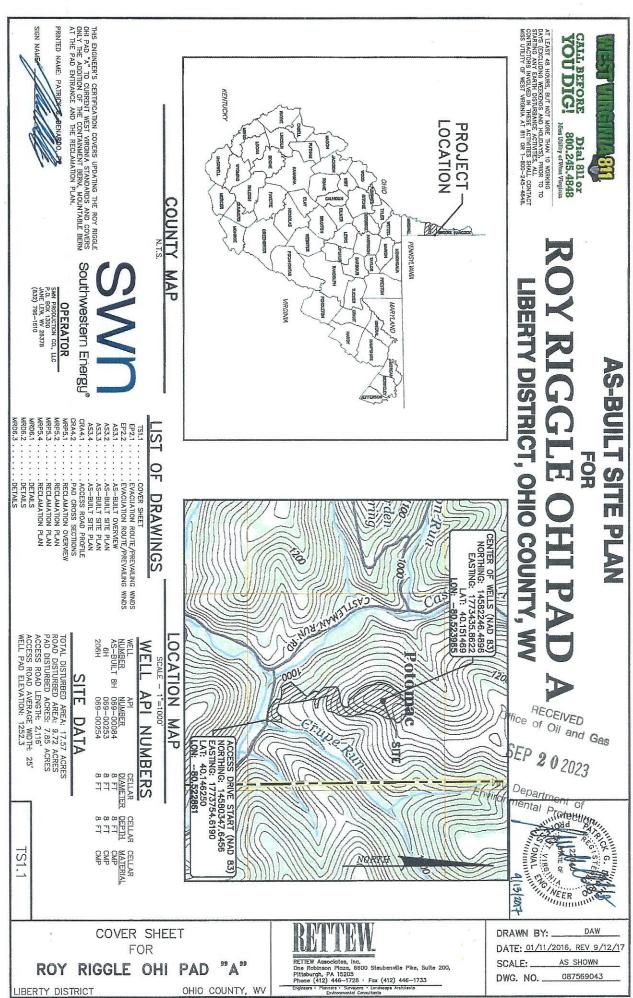

- 21) Total Area to be disturbed, including roads, stockpile area, pits, etc., (acres): 17.57
- 22) Area to be disturbed for well pad only, less access road (acres): 7.85

23) Describe centralizer placement for each casing string: