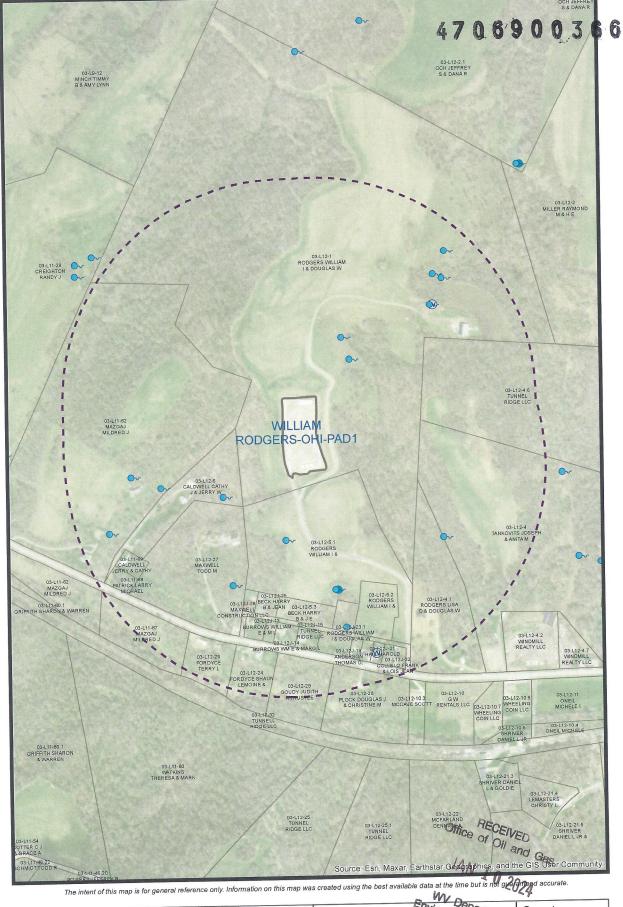

## FLUIDS/ CUTTINGS DISPOSAL & RECLAMATION PLAN

| Operator Name SWN Production Co., LLC OP Code 494512924                                                                                                                                                                                                                                                                                                                                                                                                                                                                                                                                                                                                                                                                                                                                                                                                                                                                                                                                                                                                                                                                                                                                                                                                                                                                                                                                                                                                                                                                                                                                                                                                                                                                                                                                                                                                                                                                                                                                                                                                                                                                        |
|--------------------------------------------------------------------------------------------------------------------------------------------------------------------------------------------------------------------------------------------------------------------------------------------------------------------------------------------------------------------------------------------------------------------------------------------------------------------------------------------------------------------------------------------------------------------------------------------------------------------------------------------------------------------------------------------------------------------------------------------------------------------------------------------------------------------------------------------------------------------------------------------------------------------------------------------------------------------------------------------------------------------------------------------------------------------------------------------------------------------------------------------------------------------------------------------------------------------------------------------------------------------------------------------------------------------------------------------------------------------------------------------------------------------------------------------------------------------------------------------------------------------------------------------------------------------------------------------------------------------------------------------------------------------------------------------------------------------------------------------------------------------------------------------------------------------------------------------------------------------------------------------------------------------------------------------------------------------------------------------------------------------------------------------------------------------------------------------------------------------------------|
| Operation Name                                                                                                                                                                                                                                                                                                                                                                                                                                                                                                                                                                                                                                                                                                                                                                                                                                                                                                                                                                                                                                                                                                                                                                                                                                                                                                                                                                                                                                                                                                                                                                                                                                                                                                                                                                                                                                                                                                                                                                                                                                                                                                                 |
| Watershed (HUC 10) Little Wheeling Creek of Wheeling Creek Quadrangle Valley Grove                                                                                                                                                                                                                                                                                                                                                                                                                                                                                                                                                                                                                                                                                                                                                                                                                                                                                                                                                                                                                                                                                                                                                                                                                                                                                                                                                                                                                                                                                                                                                                                                                                                                                                                                                                                                                                                                                                                                                                                                                                             |
| Do you anticipate using more than 5,000 bbls of water to complete the proposed well work? Yes No No                                                                                                                                                                                                                                                                                                                                                                                                                                                                                                                                                                                                                                                                                                                                                                                                                                                                                                                                                                                                                                                                                                                                                                                                                                                                                                                                                                                                                                                                                                                                                                                                                                                                                                                                                                                                                                                                                                                                                                                                                            |
| Will a pit be used? Yes No V                                                                                                                                                                                                                                                                                                                                                                                                                                                                                                                                                                                                                                                                                                                                                                                                                                                                                                                                                                                                                                                                                                                                                                                                                                                                                                                                                                                                                                                                                                                                                                                                                                                                                                                                                                                                                                                                                                                                                                                                                                                                                                   |
| If so, please describe anticipated pit waste:                                                                                                                                                                                                                                                                                                                                                                                                                                                                                                                                                                                                                                                                                                                                                                                                                                                                                                                                                                                                                                                                                                                                                                                                                                                                                                                                                                                                                                                                                                                                                                                                                                                                                                                                                                                                                                                                                                                                                                                                                                                                                  |
| Will a synthetic liner be used in the pit? Yes No V If so, what ml.?                                                                                                                                                                                                                                                                                                                                                                                                                                                                                                                                                                                                                                                                                                                                                                                                                                                                                                                                                                                                                                                                                                                                                                                                                                                                                                                                                                                                                                                                                                                                                                                                                                                                                                                                                                                                                                                                                                                                                                                                                                                           |
| Proposed Disposal Method For Treated Pit Wastes:                                                                                                                                                                                                                                                                                                                                                                                                                                                                                                                                                                                                                                                                                                                                                                                                                                                                                                                                                                                                                                                                                                                                                                                                                                                                                                                                                                                                                                                                                                                                                                                                                                                                                                                                                                                                                                                                                                                                                                                                                                                                               |
| Land Application                                                                                                                                                                                                                                                                                                                                                                                                                                                                                                                                                                                                                                                                                                                                                                                                                                                                                                                                                                                                                                                                                                                                                                                                                                                                                                                                                                                                                                                                                                                                                                                                                                                                                                                                                                                                                                                                                                                                                                                                                                                                                                               |
| Underground Injection (UIC Permit Number_ Various Approved Facilities  Reuse (at API Number_ At the next anticpiated well                                                                                                                                                                                                                                                                                                                                                                                                                                                                                                                                                                                                                                                                                                                                                                                                                                                                                                                                                                                                                                                                                                                                                                                                                                                                                                                                                                                                                                                                                                                                                                                                                                                                                                                                                                                                                                                                                                                                                                                                      |
| Off Site Disposal (Supply form WW-9 for disposal location)                                                                                                                                                                                                                                                                                                                                                                                                                                                                                                                                                                                                                                                                                                                                                                                                                                                                                                                                                                                                                                                                                                                                                                                                                                                                                                                                                                                                                                                                                                                                                                                                                                                                                                                                                                                                                                                                                                                                                                                                                                                                     |
| Other (Explain recovery and solidification on site                                                                                                                                                                                                                                                                                                                                                                                                                                                                                                                                                                                                                                                                                                                                                                                                                                                                                                                                                                                                                                                                                                                                                                                                                                                                                                                                                                                                                                                                                                                                                                                                                                                                                                                                                                                                                                                                                                                                                                                                                                                                             |
|                                                                                                                                                                                                                                                                                                                                                                                                                                                                                                                                                                                                                                                                                                                                                                                                                                                                                                                                                                                                                                                                                                                                                                                                                                                                                                                                                                                                                                                                                                                                                                                                                                                                                                                                                                                                                                                                                                                                                                                                                                                                                                                                |
| Will closed loop system be used? If so, describe: Yes- See Attachment 3A                                                                                                                                                                                                                                                                                                                                                                                                                                                                                                                                                                                                                                                                                                                                                                                                                                                                                                                                                                                                                                                                                                                                                                                                                                                                                                                                                                                                                                                                                                                                                                                                                                                                                                                                                                                                                                                                                                                                                                                                                                                       |
| Drilling medium anticipated for this well (vertical and horizontal)? Air, freshwater, oil based, etc. Air drill to KOP, fluid drill with SOBM from KOP to TD                                                                                                                                                                                                                                                                                                                                                                                                                                                                                                                                                                                                                                                                                                                                                                                                                                                                                                                                                                                                                                                                                                                                                                                                                                                                                                                                                                                                                                                                                                                                                                                                                                                                                                                                                                                                                                                                                                                                                                   |
| -If oil based, what type? Synthetic, petroleum, etcSynthetic Oil Base                                                                                                                                                                                                                                                                                                                                                                                                                                                                                                                                                                                                                                                                                                                                                                                                                                                                                                                                                                                                                                                                                                                                                                                                                                                                                                                                                                                                                                                                                                                                                                                                                                                                                                                                                                                                                                                                                                                                                                                                                                                          |
| Additives to be used in drilling medium? Attachment 3B                                                                                                                                                                                                                                                                                                                                                                                                                                                                                                                                                                                                                                                                                                                                                                                                                                                                                                                                                                                                                                                                                                                                                                                                                                                                                                                                                                                                                                                                                                                                                                                                                                                                                                                                                                                                                                                                                                                                                                                                                                                                         |
| Drill cuttings disposal method? Leave in pit, landfill, removed offsite, etclandfill                                                                                                                                                                                                                                                                                                                                                                                                                                                                                                                                                                                                                                                                                                                                                                                                                                                                                                                                                                                                                                                                                                                                                                                                                                                                                                                                                                                                                                                                                                                                                                                                                                                                                                                                                                                                                                                                                                                                                                                                                                           |
| -If left in pit and plan to solidify what medium will be used? (cement, lime, sawdust)                                                                                                                                                                                                                                                                                                                                                                                                                                                                                                                                                                                                                                                                                                                                                                                                                                                                                                                                                                                                                                                                                                                                                                                                                                                                                                                                                                                                                                                                                                                                                                                                                                                                                                                                                                                                                                                                                                                                                                                                                                         |
| -Landfill or offsite name/permit number? Meadowfill SWF- 1032, Short Creek SWF-1034, Carbon Limestone MSWL018781, Wetzel County 1021                                                                                                                                                                                                                                                                                                                                                                                                                                                                                                                                                                                                                                                                                                                                                                                                                                                                                                                                                                                                                                                                                                                                                                                                                                                                                                                                                                                                                                                                                                                                                                                                                                                                                                                                                                                                                                                                                                                                                                                           |
| Apex Sanitary Landtill Ub-U8438, Brooke Co SVVF-1013, FMS 353100  Permittee shall provide written notice to the Office of Oil and Gas of any load of drill cuttings or associated waste rejected at any                                                                                                                                                                                                                                                                                                                                                                                                                                                                                                                                                                                                                                                                                                                                                                                                                                                                                                                                                                                                                                                                                                                                                                                                                                                                                                                                                                                                                                                                                                                                                                                                                                                                                                                                                                                                                                                                                                                        |
| West Virginia solid waste facility. The notice shall be provided within 24 hours of rejection and the permittee shall also disclose                                                                                                                                                                                                                                                                                                                                                                                                                                                                                                                                                                                                                                                                                                                                                                                                                                                                                                                                                                                                                                                                                                                                                                                                                                                                                                                                                                                                                                                                                                                                                                                                                                                                                                                                                                                                                                                                                                                                                                                            |
| where it was properly disposed.                                                                                                                                                                                                                                                                                                                                                                                                                                                                                                                                                                                                                                                                                                                                                                                                                                                                                                                                                                                                                                                                                                                                                                                                                                                                                                                                                                                                                                                                                                                                                                                                                                                                                                                                                                                                                                                                                                                                                                                                                                                                                                |
| I certify that I understand and agree to the terms and conditions of the GENERAL WATER POLLUTION PERMIT issued on August 1, 2005, by the Office of Oil and Gas of the West Virginia Department of Environmental Protection. I understand that the provisions of the permit are enforceable by law. Violations of any term or condition of the general permit and/or other applicable law or regulation can lead to enforcement action.  I certify under penalty of law that I have personally examined and am familiar with the information submitted on this application form and all attachments thereto and that, based on my inquiry of those individuals immediately responsible for obtaining the information, I believe that the information is true, accurate, and complete. I am aware that there are significant penalties for submitting false information, including the possibility of fine or imprisonment.                                                                                                                                                                                                                                                                                                                                                                                                                                                                                                                                                                                                                                                                                                                                                                                                                                                                                                                                                                                                                                                                                                                                                                                                      |
| Company Official Signature Buttary Woody                                                                                                                                                                                                                                                                                                                                                                                                                                                                                                                                                                                                                                                                                                                                                                                                                                                                                                                                                                                                                                                                                                                                                                                                                                                                                                                                                                                                                                                                                                                                                                                                                                                                                                                                                                                                                                                                                                                                                                                                                                                                                       |
| Company Official (Typed Name) Brittany Woody                                                                                                                                                                                                                                                                                                                                                                                                                                                                                                                                                                                                                                                                                                                                                                                                                                                                                                                                                                                                                                                                                                                                                                                                                                                                                                                                                                                                                                                                                                                                                                                                                                                                                                                                                                                                                                                                                                                                                                                                                                                                                   |
| Company Official Title_Staff Regulatory Specialist                                                                                                                                                                                                                                                                                                                                                                                                                                                                                                                                                                                                                                                                                                                                                                                                                                                                                                                                                                                                                                                                                                                                                                                                                                                                                                                                                                                                                                                                                                                                                                                                                                                                                                                                                                                                                                                                                                                                                                                                                                                                             |
| Subscribed and sworn before me this 17 day of January , 20 Official Seal Notary Public, State Of West Virginia Elizabeth Blankenship 941 Simpson Run Road Weston WV 26452 WW 26452 W |