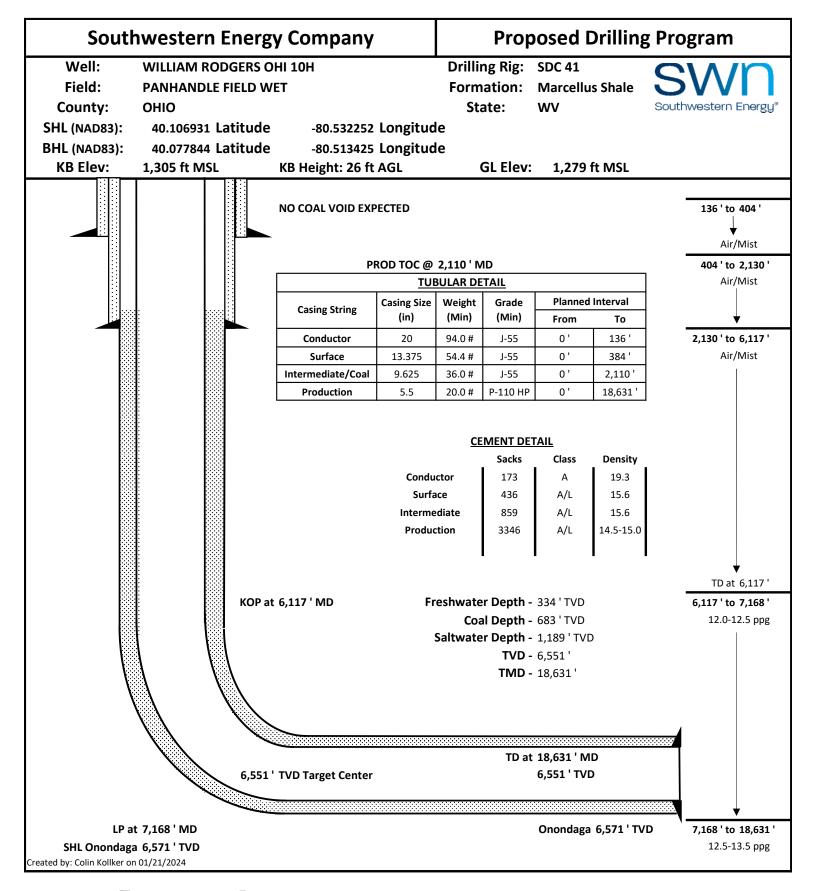

# STATE OF WEST VIRGINIA DEPARTMENT OF ENVIRONMENTAL PROTECTION, OFFICE OF OIL AND GAS WELL WORK PERMIT APPLICATION

| 1) Well Operator: SWN F                                        | Production Co. 11 C            | 494512924            | 069-Ohio        | 3-Liberty 6   | 648-Valley Grove       |
|----------------------------------------------------------------|--------------------------------|----------------------|-----------------|---------------|------------------------|
| 1) Well Operator: OWN1                                         | 100001011 00., 220             | Operator ID          | County          |               | Quadrangle             |
| 2) Operator's Well Number                                      | r: William Rodgers             | OHI 10H Well Pa      | ad Name: Willi  | am Rodgers    |                        |
| 3) Farm Name/Surface Ow                                        | <sub>vner:</sub> Douglas W. Ro | odgers Public Ro     | oad Access: Rt  | . 40          |                        |
| 4) Elevation, current groun                                    | nd: <u>1279'</u> E             | Elevation, proposed  | d post-construc | tion: 1279'   |                        |
| 5) Well Type (a) Gas                                           | X Oil _                        | Une                  | derground Stora | age           |                        |
| Other                                                          |                                |                      |                 |               |                        |
| (b)If Gas                                                      | Shallow X                      | Deep                 |                 |               |                        |
|                                                                | Horizontal X                   |                      |                 |               |                        |
| 6) Existing Pad: Yes or No                                     | Yes                            |                      | <u> </u>        |               |                        |
| 7) Proposed Target Format<br>Target Formation- Marcellus, Well |                                | *                    |                 | ` '           | ociated Pressure- 4271 |
| 8) Proposed Total Vertical                                     |                                |                      | ·               |               |                        |
| 9) Formation at Total Verti                                    |                                | JS                   |                 |               |                        |
| 10) Proposed Total Measur                                      | 10.004                         |                      |                 |               |                        |
| 11) Proposed Horizontal L                                      | eg Length: 11088.7             | '9'                  |                 |               |                        |
| 12) Approximate Fresh Wa                                       | ater Strata Depths:            | 334'                 |                 |               |                        |
| 13) Method to Determine F                                      | Fresh Water Depths:            | Nearby Well Will     | liam Rodgers (  | OHI 5H API 4  | 7-069-00200            |
| 14) Approximate Saltwater                                      | r Depths: 1189' Salir          | nity Profile         |                 |               |                        |
| 15) Approximate Coal Sear                                      | m Depths: 683'                 |                      |                 |               |                        |
| 16) Approximate Depth to                                       | Possible Void (coal n          | nine, karst, other): | None that we    | e are aware o | <u>f.</u>              |
| 17) Does Proposed well loo<br>directly overlying or adjace     |                                |                      | N               | о х           |                        |
| (a) If Yes, provide Mine                                       | Info: Name:                    |                      |                 |               |                        |
|                                                                | Depth:                         |                      |                 |               |                        |
|                                                                | Seam:                          |                      |                 |               |                        |
|                                                                | Owner:                         |                      |                 |               |                        |
|                                                                |                                |                      |                 |               |                        |

#### **CASING AND TUBING PROGRAM**

| TYPE         | Size<br>(in) | New or Used | <u>Grade</u> | Weight per ft. (lb/ft) | FOOTAGE: For Drilling (ft) | INTERVALS:<br>Left in Well<br>(ft) | CEMENT:<br>Fill-up<br>(Cu. Ft.)/CTS   |
|--------------|--------------|-------------|--------------|------------------------|----------------------------|------------------------------------|---------------------------------------|
| Conductor    | 20"          | New         | J-55         | 94#                    | 136'                       | 136'                               | CTS                                   |
| Fresh Water  | 13 3/8"      | New         | J-55         | 54.4#                  | 384'                       | 384'                               | 436 sx/CTS                            |
| Coal         | See          | Interm      | Casing       |                        |                            |                                    |                                       |
| Intermediate | 9 5/8"       | New         | J-55         | 36#                    | 2110'                      | 2110'                              | 859 sx/CTS                            |
| Production   | 5 1/2"       | New         | P-110 HP     | 20#                    | 18,631'                    | 18,631'                            | Tail 3346sx/ 100' Inside Intermediate |
| Tubing       |              |             |              |                        |                            |                                    |                                       |
| Liners       |              |             |              |                        |                            |                                    |                                       |

| TYPE         | Size (in) | Wellbore<br>Diameter (in) | Wall<br>Thickness<br>(in) | Burst Pressure (psi) | Anticipated Max. Internal Pressure (psi) | Cement<br>Type | Cement Yield (cu. ft./k) |
|--------------|-----------|---------------------------|---------------------------|----------------------|------------------------------------------|----------------|--------------------------|
| Conductor    | 20"       | 30"                       | 0.25                      | 2120                 | 81                                       | Class A        | 1.20/30% Excess          |
| Fresh Water  | 13 3/8"   | 17.5"                     | 0.330                     | 1730                 | 633                                      | Class A        | 1.20/30% Excess          |
| Coal         | See       | Interm                    | Casing                    |                      |                                          |                |                          |
| Intermediate | 9 5/8"    | 12 1/4"                   | 0.352                     | 3520                 | 1768                                     | Class A        | 1.19/40% Excess          |
| Production   | 5 1/2"    | 8 3/4"-8 1/2"             | 0.361                     | 14360                | 10500                                    | Class A        | 1.19/10-15% Excess       |
| Tubing       |           |                           |                           |                      |                                          |                |                          |
| Liners       |           |                           |                           |                      |                                          |                |                          |

Well Pad Name: William Rodgers

19) Describe proposed well work, including the drilling and plugging back of any pilot hole:

Drill and stimulate any potential zones between and including the Benson to Marcellus. \*\*If we should encounter a void place basket above and below void area- balance cement to bottom of void and grout from basket to surface or run . external casing packer/cementing stage tool above void interval and perform 2 stage cementing operation dependent upon depth of void. Run casing not less than 20' below void nor more than 75' below void. (\*If freshwater is encountered deeper than anticipated it must be protected, set casing 50' below and cts.)

20) Describe fracturing/stimulating methods in detail, including anticipated max pressure and max rate:

Well will be perforated within the target formation and stimulated with a slurry of water, sand, and chemical additives at a high rate. This will be performed in stages with the plug and perf method along the wellbore until the entire lateral has been stimulated within the target formation. All stage plugs are then drilled out and the well is flowed back to surface. In some instances, additional toe prep may be performed by pumping additional water in the toe of the well prior to perforating and pumping Stage 1 to ensure that the toe guns/toe sleeves are fully open prior to pumping stage 1. The well is produced through surface facilities consisting of high pressure production units, horizontal separation units, water and oil storage tanks. Max press and anticipated max rate- 12,500 psi @ 100 barrels a minute.