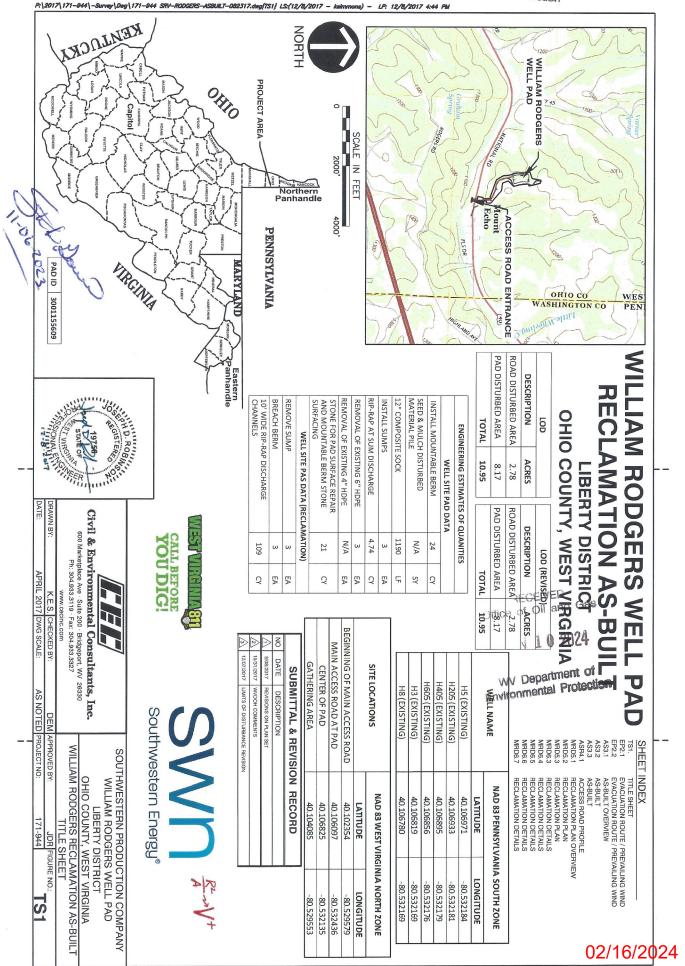

- 21) Total Area to be disturbed, including roads, stockpile area, pits, etc., (acres): 10.95 Office of Oil and Gas
- 22) Area to be disturbed for well pad only, less access road (acres): 8.17

23) Describe centralizer placement for each casing string: