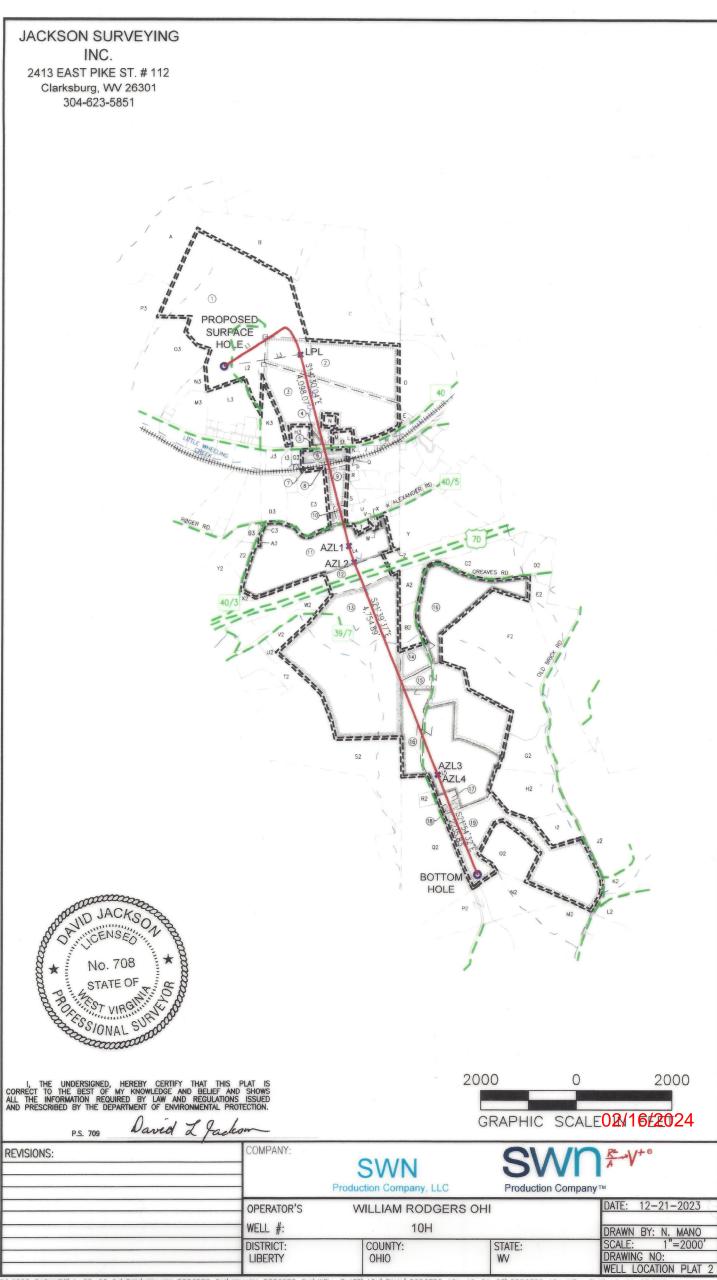

# STATE OF WEST VIRGINIA DEPARTMENT OF ENVIRONMENTAL PROTECTION, OFFICE OF OIL AND GAS WELL WORK PERMIT APPLICATION

| 1) Well Operator: SWN F                                        | Production Co. 11 C            | 494512924            | 069-Ohio        | 3-Liberty 6   | 648-Valley Grove       |
|----------------------------------------------------------------|--------------------------------|----------------------|-----------------|---------------|------------------------|
| 1) Well Operator: OWN1                                         | 100001011 00., 220             | Operator ID          | County          |               | Quadrangle             |
| 2) Operator's Well Number                                      | r: William Rodgers             | OHI 10H Well Pa      | ad Name: Willi  | am Rodgers    |                        |
| 3) Farm Name/Surface Ow                                        | <sub>vner:</sub> Douglas W. Ro | odgers Public Ro     | oad Access: Rt  | . 40          |                        |
| 4) Elevation, current groun                                    | nd: <u>1279'</u> E             | Elevation, proposed  | d post-construc | tion: 1279'   |                        |
| 5) Well Type (a) Gas                                           | X Oil _                        | Une                  | derground Stora | age           |                        |
| Other                                                          |                                |                      |                 |               |                        |
| (b)If Gas                                                      | Shallow X                      | Deep                 |                 |               |                        |
|                                                                | Horizontal X                   |                      |                 |               |                        |
| 6) Existing Pad: Yes or No                                     | Yes                            |                      | <u> </u>        |               |                        |
| 7) Proposed Target Format<br>Target Formation- Marcellus, Well |                                | *                    |                 | ` '           | ociated Pressure- 4271 |
| 8) Proposed Total Vertical                                     |                                |                      | ·               |               |                        |
| 9) Formation at Total Verti                                    |                                | JS                   |                 |               |                        |
| 10) Proposed Total Measur                                      | 10.004                         |                      |                 |               |                        |
| 11) Proposed Horizontal L                                      | eg Length: 11088.7             | '9'                  |                 |               |                        |
| 12) Approximate Fresh Wa                                       | ater Strata Depths:            | 334'                 |                 |               |                        |
| 13) Method to Determine F                                      | Fresh Water Depths:            | Nearby Well Will     | liam Rodgers (  | OHI 5H API 4  | 7-069-00200            |
| 14) Approximate Saltwater                                      | r Depths: 1189' Salir          | nity Profile         |                 |               |                        |
| 15) Approximate Coal Sear                                      | m Depths: 683'                 |                      |                 |               |                        |
| 16) Approximate Depth to                                       | Possible Void (coal n          | nine, karst, other): | None that we    | e are aware o | <u>f.</u>              |
| 17) Does Proposed well loo<br>directly overlying or adjace     |                                |                      | N               | о х           |                        |
| (a) If Yes, provide Mine                                       | Info: Name:                    |                      |                 |               |                        |
|                                                                | Depth:                         |                      |                 |               |                        |
|                                                                | Seam:                          |                      |                 |               |                        |
|                                                                | Owner:                         |                      |                 |               |                        |
|                                                                |                                |                      |                 |               |                        |