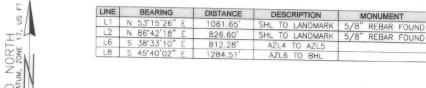

Latitude: 40'05'00" BOTTOM HOLE 1,719

2413 EAST PIKE ST. # 112 Clarksburg, WV 26301 304-623-5851

| SURFACE HO                                  | LE LOC | CATIC | ON (SHL): |
|---------------------------------------------|--------|-------|-----------|
| UTM (NAD83,                                 | ZONE   | 17,   | METERS):  |
| UTM (NAD83,<br>NORTHING: 4,<br>FASTING: 539 | 439,72 | 6.14  | 3         |

| EASTING: 539,8 | 364.800  |  |
|----------------|----------|--|
| LANDING POIN   | T (LPL): |  |

| I | UTM (  | NAD83,   | ZONE   | 17.  | METERS)  |
|---|--------|----------|--------|------|----------|
| I | NORTH  | IING: 4. | 440.04 | 6.42 | 1        |
| I | EASTIN | IG: 540, | 671.52 | 21   | METERS)  |
| I | BOTTO  | OM HOLE  | ELOCA  | TION | N (BHL): |

|       | 1      | -      | 7     | -  |        | -  |
|-------|--------|--------|-------|----|--------|----|
| UIM   | (NAD8  | 3. ZO  | NE 1  | 7. | METERS | ). |
| NIODT | LINIC. | 1 176  | 701   | 00 | 0      | 1. |
|       | HING:  |        |       |    | 9      |    |
| EASTI | VG: 5  | 41 108 | 8 330 | 9  |        |    |