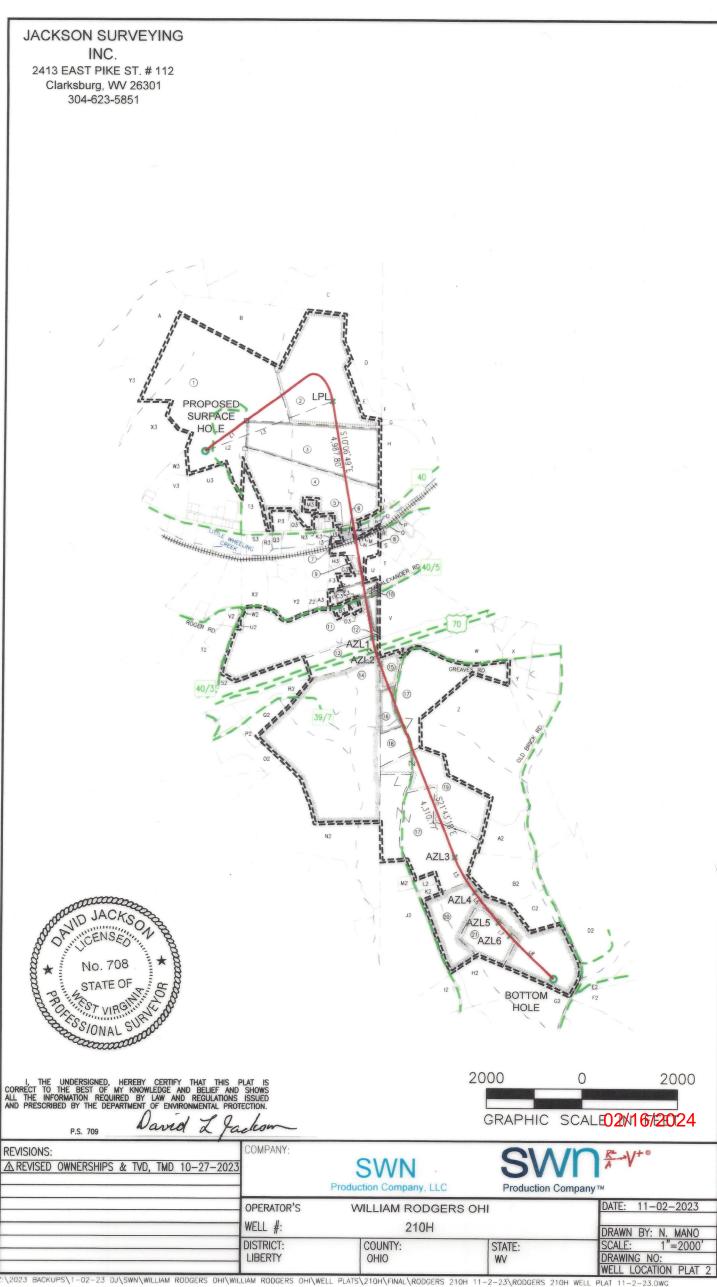

Latitude: 40'05'00" BOTTOM HOLE 1,719

2413 EAST PIKE ST. # 112 Clarksburg, WV 26301 304-623-5851

| SURFACE HO                                  | LE LOC | CATIC | ON (SHL): |
|---------------------------------------------|--------|-------|-----------|
| UTM (NAD83,                                 | ZONE   | 17,   | METERS):  |
| UTM (NAD83,<br>NORTHING: 4,<br>FASTING: 539 | 439,72 | 6.14  | 3         |

| EASTING: 539,8 | 364.800  |  |
|----------------|----------|--|
| LANDING POIN   | T (LPL): |  |

| I | UTM (  | NAD83,   | ZONE   | 17.  | METERS)  |
|---|--------|----------|--------|------|----------|
| I | NORTH  | IING: 4. | 440.04 | 6.42 | 1        |
| I | EASTIN | IG: 540, | 671.52 | 21   | METERS)  |
| I | BOTTO  | OM HOLE  | ELOCA  | TION | N (BHL): |

|       | 1      | -      | 7     | -  |        | -  |
|-------|--------|--------|-------|----|--------|----|
| UIM   | (NAD8  | 3. ZO  | NE 1  | 7. | METERS | ). |
| NIODT | LINIC. | 1 176  | 701   | 00 | 0      | 1. |
|       | HING:  |        |       |    | 9      |    |
| EASTI | VG: 5  | 41 108 | 8 330 | 9  |        |    |

DESCRIPTION 2847.68 580.05

WELL RESTRICTIONS

NO OCCUPIED DWELLINGS > 2500 SQ FT. WITHIN 625 FEET OF CENTER OF PAD.

NO AGRICULTURE BUILDINGS > 2500 SQ FT. WITHIN 625 FEET OF CENTER OF PAD.

NO WATER WELLS OR DEVELOPED SPRINGS ARE WITHIN 250 FEET OF PROPOSED WELL.

NO PERENNIAL STREAMS, LAKES, PONDS OR BROOMS

NIER OF PAD.

9 WAITER WELLS OR DEVELOPED SPRINGS ARE WITHIN 250 FEET PROPOSED WELL.

PERENNIAL STREAMS, LAKES, PONDS, OR RESERVOIRS WITHIN 0 FEET OF HEL LIMITS OF DISTURBANCE.

NATURALLY PRODUCING TROUT STREAM WITHIN 300 FEET OF HIS OF DISTURBANCE GROUND INTAKE OR PUBLIC WATER SUPPLY WITHIN 1000 FEET GROUND INTAKE OR PUBLIC WATER SUPPLY WITHIN 1000 FEET BLICK WATER SUPPLY WITHIN 1000 FEET DISTURBANCE, E & S CONTROLS OR BLICK WATER SUPPLY.

PUBLIC WATER SUPPLY.

NOTES ON SURVEY

1. SURFACE AND ROYALTY OWNER INFORMATION AND THEIR
BOUNDARIES SHOWN HEREON WERE PLOTTED FROM DEEDS AND/OR
TAX PARCEL MAPS PROVIDED BY CLIENT AND/OR FIELD LOCATIONS.

2. THIS PLAT DOES NOT REPRESENT A BOUNDARY SURVEY OF THE
PARCELS SHOWN HEREON.

ADDRESS: 1300 FORT PIERPONT ROAD, SUITE 200

ESTIMATED DEPTH: 6,735 TVD 20,975 TMD

(8)

PROPOSED SURFACE HOLE / BOTTOM HOLE \* EXISTING / PRODUCING WELLHEAD

LPL\* LANDING POINT LOCATION EXISTING WATER WELL

**MORGANTOWN** 

SURVEYED BOUNDAR DRILLING UNIT = = = LEASE BOUNDARY - PROPOSED PATH

CITY: MORGANTOWN STATE: WV ZIP CODE: DATE: 11-02-2023 A REVISED OWNERSHIPS & TVD.

DRAWN BY: N. MANO SCALE: 1" = 2000' SCALE: 2000 DRAWING NO:
WELL LOCATION PLAT

## JACKSON SURVEYING INC.

2413 EAST PIKE ST. # 112 Clarksburg, WV 26301 304-623-5851

|       | WELL BORE TRACTS                             |                         |
|-------|----------------------------------------------|-------------------------|
| TRACT | SURFACE OWNER (S) / ROYALTY OWNER (R)        | TAX PARCEL              |
| 1     | RODGERS DOUGLAS W (S/R)                      | 03-L12-1                |
| TRACT | SURFACE OWNER (S)                            |                         |
| 2     | MILLER RAYMOND M & H E C/O MILLER HILDA (S)  | 03-L12-2                |
| 3     | TUNNEL RIDGE LLC (S)                         | 03-L12-4.6              |
| 4     | TANKOVITS JOSEPH & ANITA M (S)               | 03-L12-4                |
| 5     | WEST VIRGINIA DEPARTMENT OF TRANSPORTION (S) | ROUTE 40<br>NATIONAL RD |
| 6     | MOUNTS GEORGE WESLEY (S)                     | 03-L12-15.4             |
| 7     | FRYE RICHARD L & CHERYL L (S)                | 03-L12-31               |
| 8     | FRYE RICHARD L (S)                           | 03-L12-15               |
| 9     | FRYE RICHARD ALAN (S)                        | 03-L12-15.7             |
| 10    | NOBLE VERA JANE C (S)                        | 03-L12-20               |
| 11    | TRIPLE P LLC (S)                             | 03-L12-18               |
| 12    | TRIPLE P LLC (S)                             | 03-L12-18.7             |
| 13    | WEST VIRGINIA DEPARTMENT OF TRANSPORTION (S) | 1-70                    |
| 14    | BERGHOFF GERALD W (S)                        | 03-L15-5                |
| 15    | THOMAS MARTEN CO (S)                         | 230-6-7.2               |
| 16    | THOMAS MARTEN CO (S)                         | 230-6-7.1               |
| 17    | TUNNEL RIDGE LLC (S)                         | 230-6-15                |
| 18    | THOMAS MARTEN CO (S)                         | 230-6-7                 |
| 19    | WARD ETHAN T (S)                             | 230-6-15.2              |
| 20    | GREAVES THOMAS A & MARTHA L (S)              | 230-6-13                |
| 21    | GREAVES THOMAS & MARTHA (S)                  | 230-6-14                |

|       | ADJOINING OWNERS TABLE                                    |             |
|-------|-----------------------------------------------------------|-------------|
| TRACT | SURFACE OWNER                                             | TAX PARCEI  |
| Α     | MINCH TIMMY B & AMY LYNN                                  | 03-L9-12    |
| В     | OCH JEFFREY S & DANA R                                    | 03-L12-2.1  |
| С     | OCH JEFFREY S & DANA R                                    | 03-L9-18    |
| D     | TUNNEL RIDGE LLC                                          | 03-L12-3    |
| E     | TUNNEL RIDGE LLC                                          | 03-L12-2.2  |
| F     | TUNNEL RIDGE LLC                                          | 230-7-11.1  |
| G     | TUNNEL RIDGE LLC                                          | 230-7-12.5  |
| Н     | MILLER HILDA E                                            | 230-7-12    |
| 1     | ALLIANCE RESC PROP LLC                                    | 230-7-62    |
| J     | SHINGLE EDWARD W                                          | 230-7-62.1  |
| K     | BEISWENGER DENNIS J                                       | 03-L12-13   |
| L     | BEISWENGER DENNIS J & LESLIE                              | 03-L12-14   |
| M     | FRYE RICHARD L & CHERYL L                                 | 03-L12-14.2 |
| N     | FRYE H DAVID & S                                          | 03-L12-12   |
| 0     | ROBINSON RICHARD J S/S2011                                | 03-L12-14.1 |
| Р     | TUNNEL RIDGE LLC                                          | 230-7-63    |
| Q     | CSX TRANSPORTATION                                        | 230-7-64    |
| R     | AMERICAN LEGION POST 656                                  | 230-7-61.2  |
| S     | WEST ALEXANDER AMER LEGION POST #656 INC.                 | 230-7-61.1  |
| T     | REED BARBARA A                                            | 230-6-1     |
| U     | MOUNTS GEORGE WESLEY                                      | 3-L12-15.5  |
| ٧     | TUNNEL RIDGE LLC                                          | 230-6-5     |
| W     | TREDDS SOFTWARE SOLUTIONS LLC                             | 230-6-15.17 |
| X     | CRP IRREVOCABLE TRUST & KURZEJEWSKI MATTHEW P             | 230-6-15.20 |
| Υ     | WILSON DANA A & BILLIE R                                  | 230-6-15.16 |
| Z     | OLD BRICK 801 LLC                                         | 230-6-16    |
| A2    | MINCH HENRY J & JULIE L                                   | 230-6-16.3  |
| B2    | BECK DONALD L & SANDRA E                                  | 230-6-15.1  |
| C2    | BECK DONALD L JR. & TINA L                                | 230-6-15.23 |
| D2    | TUNNEL RIDGE LLC                                          | 230-6-22    |
|       | SANGIMINO URSULA RIPEPI & RIPEPI ANTONIO & RIPEPI VINCENT |             |
| E2    | J & QUINN BENEDETTA A & RIPERPI PHILIP M                  | 230-6-21    |
|       | SANGIMINO URSULA RIPEPI & RIPEPI ANTONIO & RIPEPI VINCENT |             |
| F2    | J & QUINN BENEDETTA A & RIPERPI PHILIP M                  | 680-11-3    |
| G2    | TUNNEL RIDGE LLC                                          | 680-5-4.3   |
| H2    | TUNNEL RIDGE LLC                                          | 230-6-12    |
| 12    | GREAVES THOMAS & MARTHA                                   | 230-6-12.1  |
| J2    | MOORE HEIDI L & BENJAMIN R                                | 230-6-10    |
| K2    | MCADOO DAVID L & BRENDA A                                 | 230-6-15.4  |
| L2    | MCADOO DAVID L & BRENDA A                                 | 230-6-15.3  |

| ADJOINING OWNERS TABLE |                                                |             |  |  |  |  |
|------------------------|------------------------------------------------|-------------|--|--|--|--|
| TRACT                  | SURFACE OWNER                                  | TAX PARCE   |  |  |  |  |
| M2                     | MOORE HEIDI L & AARON E STIMMEL JR             | 230-6-10.1  |  |  |  |  |
| N2                     | OLIVER LUCAS B                                 | 03-L15-04   |  |  |  |  |
| 02                     | BERGHOFF GERALD W                              | 03-L15-2.6  |  |  |  |  |
| P2                     | BERGHOFF BRAD W                                | 03-L15-2.9  |  |  |  |  |
| Q2                     | TRIPLE P LLC                                   | 03-L12-18.9 |  |  |  |  |
| R2                     | TRIPLE P LLC                                   | 03-L12-18.8 |  |  |  |  |
| S2                     | TURNER FRANCES A                               | 03-L12-18.6 |  |  |  |  |
| T2                     | KLAGES PROPERTIES LLC                          | 03-L15-1.1  |  |  |  |  |
| U2                     | TRIPLE P LLC                                   | 03-L12-18.3 |  |  |  |  |
| V2                     | TUNNEL RIDGE LLC                               | 3-L12-18.2  |  |  |  |  |
| W2                     | DILLE RONALD A & VIRGINIA M                    | 3-L12-18.4  |  |  |  |  |
| X2                     | MCFARLAND DENNIS E & BRIS NANCY M              | 3-L12-22    |  |  |  |  |
| Y2                     | SHRIVER DANIEL L SR & GOLDIE ANN               | 3-L12-21.5  |  |  |  |  |
| Z2                     | SHRIVER DANIEL L & GOLDIE ANN                  | 3-L12-21    |  |  |  |  |
| A3                     | ADAMS FRANCES                                  | 3-L12-21.1  |  |  |  |  |
| В3                     | PARK ROBERT L & B L                            | 3-L12-18.5  |  |  |  |  |
| С3                     | HARTZELL AMANDA (LC-BYR) TRIPLE P LLC (LC-SLR) | 3-L12-19.1  |  |  |  |  |
| D3                     | HARTZELL AMANDA (LC-BYR) TRIPLE P LLC (LC-SLR) | 3-L12-18.10 |  |  |  |  |
| E3                     | HARTZELL AMANDA (LC-BYR) TRIPLE P LLC (LC-SLR) | 3-L12-19    |  |  |  |  |
| F3                     | HOCKENBERRY JAMES C & HOCKENBERRY BRENDA K     | 3-L12-15.1  |  |  |  |  |
| G3                     | FRYE JASON WAYNE                               | 3-L12-15.6  |  |  |  |  |
| НЗ                     | FRYE JASON C/O THE PEOPLES SAVINGS BANK        | 3-L12-15.2  |  |  |  |  |
| 13                     | ONEIL MICHELE I                                | 3-L12-11    |  |  |  |  |
| J3                     | L & M RENTALS LLC                              | 3-L12-12.1  |  |  |  |  |
| К3                     | L & M RENTALS LLC                              | 3-L12-15.3  |  |  |  |  |
| L3                     | BEISWENGER TIMOTHY E JR & J R                  | 3-L12-4.3   |  |  |  |  |
| M3                     | TANKOVITS JOSEPH III & ANITA M                 | 3-L12-4.4   |  |  |  |  |
| N3                     | TANKOVITS JOSEPH AND ANITA M                   | 3-L12-4.5   |  |  |  |  |
| 03                     | WINDMILL REALTY ILC                            | 3-L12-4.7   |  |  |  |  |
| Р3                     | WINDMILL REALTY ILC                            | 3-L12-4.2   |  |  |  |  |
| Q3                     | WHEELING COIN LLC                              | 3-L12-10.6  |  |  |  |  |
| R3                     | WHEELING COIN LLC                              | 3-L12-10.7  |  |  |  |  |
| \$3                    | G W RENTALS LLC                                | 3-L12-10    |  |  |  |  |
| T3                     | RODGERS LISA D & DOUGLAS W                     | 03-L12-4.1  |  |  |  |  |
| U3                     | RODGERS DOUGLAS WAYNE                          | 03-L12-5.1  |  |  |  |  |
| V3                     | MAXWELL TODD M                                 | 03-L12-27   |  |  |  |  |
| W3                     | CALDWELL CATHY J & JERRY W                     | 03-L12-6    |  |  |  |  |
| Х3                     | MAZGAJ MILDRED J                               | 03-L11-62   |  |  |  |  |
| Y3                     | CREIGHTON RANDY J                              | 03-L11-29   |  |  |  |  |

Highlighted Parcels may be impacted during drilling.

02/16/2024

| REVISIONS:  A REVISED OWNERSHIPS & TVD, TMD 10-27-2023 | COMPANY:             | SWN Production Company, LLC | SVI Production Company |                                             |
|--------------------------------------------------------|----------------------|-----------------------------|------------------------|---------------------------------------------|
|                                                        | OPERATOR'S WELL #:   | WILLIAM RODGERS OH<br>210H  | I                      | DATE: 11-02-2023  DRAWN BY: N. MANO         |
|                                                        | DISTRICT:<br>LIBERTY | COUNTY:<br>OHIO             | STATE:<br>WV           | SCALE: N/A DRAWING NO: WELL LOCATION PLAT 3 |