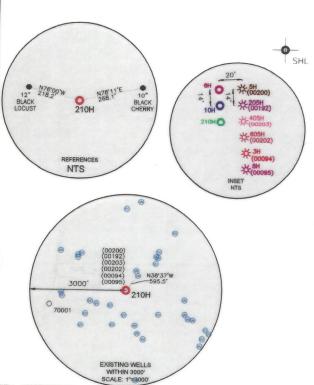

Latitude: 40'05'00" BOTTOM HOLE 1,719

2413 EAST PIKE ST. # 112 Clarksburg, WV 26301 304-623-5851

| SURFACE HO                                  | LE LOC | CATIC | ON (SHL): |
|---------------------------------------------|--------|-------|-----------|
| UTM (NAD83,                                 | ZONE   | 17,   | METERS):  |
| UTM (NAD83,<br>NORTHING: 4,<br>FASTING: 539 | 439,72 | 6.14  | 3         |

| EASTING: 539,8 | 364.800  |  |
|----------------|----------|--|
| LANDING POIN   | T (LPL): |  |

| I | UTM (  | NAD83,   | ZONE   | 17.  | METERS)  |
|---|--------|----------|--------|------|----------|
| I | NORTH  | IING: 4. | 440.04 | 6.42 | 1        |
| I | EASTIN | IG: 540, | 671.52 | 21   | METERS)  |
| I | BOTTO  | OM HOLE  | ELOCA  | TION | N (BHL): |

|       | 1      | -      | 7     | -  |        | -  |
|-------|--------|--------|-------|----|--------|----|
| UIM   | (NAD8  | 3. ZO  | NE 1  | 7. | METERS | ). |
| NIODT | LINIC. | 1 176  | 701   | 00 | 0      | 1. |
|       | HING:  |        |       |    | 9      |    |
| EASTI | VG: 5  | 41 108 | 8 330 | 9  |        |    |