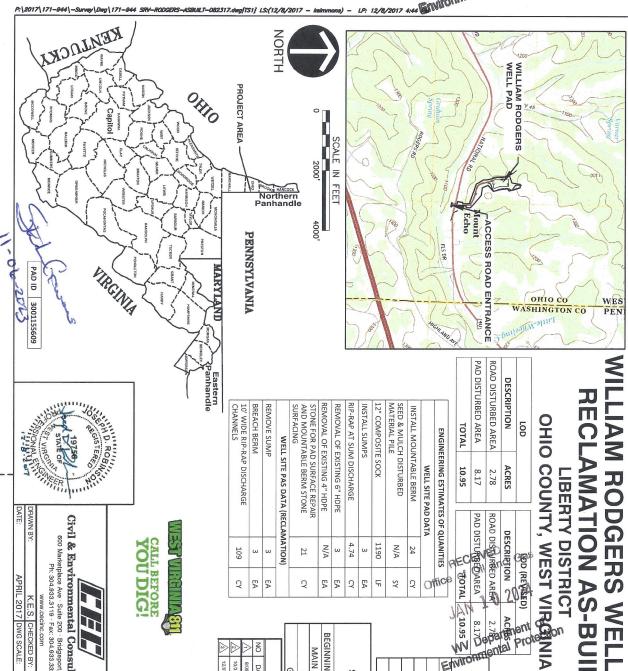

- 21) Total Area to be disturbed, including roads, stockpile area, pits, etc., (acres): 10.95
- 22) Area to be disturbed for well pad only, less access road (acres): 8.17
- 23) Describe centralizer placement for each casing string: