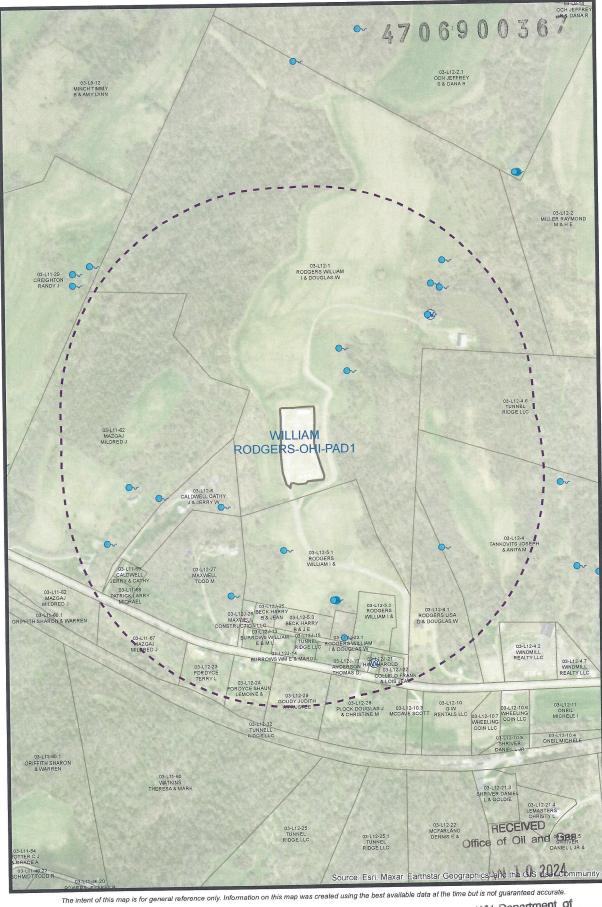

DESCRIPTION 2847.68 580.05

WELL RESTRICTIONS

NO OCCUPIED DWELLINGS > 2500 SQ FT. WITHIN 625 FEET OF CENTER OF PAD.

NO AGRICULTURE BUILDINGS > 2500 SQ FT. WITHIN 625 FEET OF CENTER OF PAD.

NO WATER WELLS OR DEVELOPED SPRINGS ARE WITHIN 250 FEET OF PROPOSED WELL.

NO PERENNIAL STREAMS, LAKES, PONDS OR BROOMS

NIER OF PAD.

9 WAITER WELLS OR DEVELOPED SPRINGS ARE WITHIN 250 FEET PROPOSED WELL.

PERENNIAL STREAMS, LAKES, PONDS, OR RESERVOIRS WITHIN 0 FEET OF HEL LIMITS OF DISTURBANCE.

NATURALLY PRODUCING TROUT STREAM WITHIN 300 FEET OF HIS OF DISTURBANCE GROUND INTAKE OR PUBLIC WATER SUPPLY WITHIN 1000 FEET GROUND INTAKE OR PUBLIC WATER SUPPLY WITHIN 1000 FEET BLICK WATER SUPPLY WITHIN 1000 FEET DISTURBANCE, E & S CONTROLS OR BLICK WATER SUPPLY.

## JACKSON SURVEYING INC.

2413 EAST PIKE ST. # 112 Clarksburg, WV 26301 304-623-5851

|       | WELL BORE TRACTS                             |                         |
|-------|----------------------------------------------|-------------------------|
| TRACT | SURFACE OWNER (S) / ROYALTY OWNER (R)        | TAX PARCEL              |
| 1     | RODGERS DOUGLAS W (S/R)                      | 03-L12-1                |
| TRACT | SURFACE OWNER (S)                            |                         |
| 2     | MILLER RAYMOND M & H E C/O MILLER HILDA (S)  | 03-L12-2                |
| 3     | TUNNEL RIDGE LLC (S)                         | 03-L12-4.6              |
| 4     | TANKOVITS JOSEPH & ANITA M (S)               | 03-L12-4                |
| 5     | WEST VIRGINIA DEPARTMENT OF TRANSPORTION (S) | ROUTE 40<br>NATIONAL RD |
| 6     | MOUNTS GEORGE WESLEY (S)                     | 03-L12-15.4             |
| 7     | FRYE RICHARD L & CHERYL L (S)                | 03-L12-31               |
| 8     | FRYE RICHARD L (S)                           | 03-L12-15               |
| 9     | FRYE RICHARD ALAN (S)                        | 03-L12-15.7             |
| 10    | NOBLE VERA JANE C (S)                        | 03-L12-20               |
| 11    | TRIPLE P LLC (S)                             | 03-L12-18               |
| 12    | TRIPLE P LLC (S)                             | 03-L12-18.7             |
| 13    | WEST VIRGINIA DEPARTMENT OF TRANSPORTION (S) | 1-70                    |
| 14    | BERGHOFF GERALD W (S)                        | 03-L15-5                |
| 15    | THOMAS MARTEN CO (S)                         | 230-6-7.2               |
| 16    | THOMAS MARTEN CO (S)                         | 230-6-7.1               |
| 17    | TUNNEL RIDGE LLC (S)                         | 230-6-15                |
| 18    | THOMAS MARTEN CO (S)                         | 230-6-7                 |
| 19    | WARD ETHAN T (S)                             | 230-6-15.2              |
| 20    | GREAVES THOMAS A & MARTHA L (S)              | 230-6-13                |
| 21    | GREAVES THOMAS & MARTHA (S)                  | 230-6-14                |

|       | ADJOINING OWNERS TABLE                                    |             |
|-------|-----------------------------------------------------------|-------------|
| TRACT | SURFACE OWNER                                             | TAX PARCEI  |
| Α     | MINCH TIMMY B & AMY LYNN                                  | 03-L9-12    |
| В     | OCH JEFFREY S & DANA R                                    | 03-L12-2.1  |
| С     | OCH JEFFREY S & DANA R                                    | 03-L9-18    |
| D     | TUNNEL RIDGE LLC                                          | 03-L12-3    |
| E     | TUNNEL RIDGE LLC                                          | 03-L12-2.2  |
| F     | TUNNEL RIDGE LLC                                          | 230-7-11.1  |
| G     | TUNNEL RIDGE LLC                                          | 230-7-12.5  |
| Н     | MILLER HILDA E                                            | 230-7-12    |
| 1     | ALLIANCE RESC PROP LLC                                    | 230-7-62    |
| J     | SHINGLE EDWARD W                                          | 230-7-62.1  |
| K     | BEISWENGER DENNIS J                                       | 03-L12-13   |
| L     | BEISWENGER DENNIS J & LESLIE                              | 03-L12-14   |
| M     | FRYE RICHARD L & CHERYL L                                 | 03-L12-14.2 |
| N     | FRYE H DAVID & S                                          | 03-L12-12   |
| 0     | ROBINSON RICHARD J S/S2011                                | 03-L12-14.1 |
| Р     | TUNNEL RIDGE LLC                                          | 230-7-63    |
| Q     | CSX TRANSPORTATION                                        | 230-7-64    |
| R     | AMERICAN LEGION POST 656                                  | 230-7-61.2  |
| S     | WEST ALEXANDER AMER LEGION POST #656 INC.                 | 230-7-61.1  |
| T     | REED BARBARA A                                            | 230-6-1     |
| U     | MOUNTS GEORGE WESLEY                                      | 3-L12-15.5  |
| ٧     | TUNNEL RIDGE LLC                                          | 230-6-5     |
| W     | TREDDS SOFTWARE SOLUTIONS LLC                             | 230-6-15.17 |
| X     | CRP IRREVOCABLE TRUST & KURZEJEWSKI MATTHEW P             | 230-6-15.20 |
| Υ     | WILSON DANA A & BILLIE R                                  | 230-6-15.16 |
| Z     | OLD BRICK 801 LLC                                         | 230-6-16    |
| A2    | MINCH HENRY J & JULIE L                                   | 230-6-16.3  |
| B2    | BECK DONALD L & SANDRA E                                  | 230-6-15.1  |
| C2    | BECK DONALD L JR. & TINA L                                | 230-6-15.23 |
| D2    | TUNNEL RIDGE LLC                                          | 230-6-22    |
|       | SANGIMINO URSULA RIPEPI & RIPEPI ANTONIO & RIPEPI VINCENT |             |
| E2    | J & QUINN BENEDETTA A & RIPERPI PHILIP M                  | 230-6-21    |
|       | SANGIMINO URSULA RIPEPI & RIPEPI ANTONIO & RIPEPI VINCENT |             |
| F2    | J & QUINN BENEDETTA A & RIPERPI PHILIP M                  | 680-11-3    |
| G2    | TUNNEL RIDGE LLC                                          | 680-5-4.3   |
| H2    | TUNNEL RIDGE LLC                                          | 230-6-12    |
| 12    | GREAVES THOMAS & MARTHA                                   | 230-6-12.1  |
| J2    | MOORE HEIDI L & BENJAMIN R                                | 230-6-10    |
| K2    | MCADOO DAVID L & BRENDA A                                 | 230-6-15.4  |
| L2    | MCADOO DAVID L & BRENDA A                                 | 230-6-15.3  |

| ADJOINING OWNERS TABLE |                                                |             |  |  |  |  |
|------------------------|------------------------------------------------|-------------|--|--|--|--|
| TRACT                  | SURFACE OWNER                                  | TAX PARCE   |  |  |  |  |
| M2                     | MOORE HEIDI L & AARON E STIMMEL JR             | 230-6-10.1  |  |  |  |  |
| N2                     | OLIVER LUCAS B                                 | 03-L15-04   |  |  |  |  |
| 02                     | BERGHOFF GERALD W                              | 03-L15-2.6  |  |  |  |  |
| P2                     | BERGHOFF BRAD W                                | 03-L15-2.9  |  |  |  |  |
| Q2                     | TRIPLE P LLC                                   | 03-L12-18.9 |  |  |  |  |
| R2                     | TRIPLE P LLC                                   | 03-L12-18.8 |  |  |  |  |
| S2                     | TURNER FRANCES A                               | 03-L12-18.6 |  |  |  |  |
| T2                     | KLAGES PROPERTIES LLC                          | 03-L15-1.1  |  |  |  |  |
| U2                     | TRIPLE P LLC                                   | 03-L12-18.3 |  |  |  |  |
| V2                     | TUNNEL RIDGE LLC                               | 3-L12-18.2  |  |  |  |  |
| W2                     | DILLE RONALD A & VIRGINIA M                    | 3-L12-18.4  |  |  |  |  |
| X2                     | MCFARLAND DENNIS E & BRIS NANCY M              | 3-L12-22    |  |  |  |  |
| Y2                     | SHRIVER DANIEL L SR & GOLDIE ANN               | 3-L12-21.5  |  |  |  |  |
| Z2                     | SHRIVER DANIEL L & GOLDIE ANN                  | 3-L12-21    |  |  |  |  |
| A3                     | ADAMS FRANCES                                  | 3-L12-21.1  |  |  |  |  |
| В3                     | PARK ROBERT L & B L                            | 3-L12-18.5  |  |  |  |  |
| С3                     | HARTZELL AMANDA (LC-BYR) TRIPLE P LLC (LC-SLR) | 3-L12-19.1  |  |  |  |  |
| D3                     | HARTZELL AMANDA (LC-BYR) TRIPLE P LLC (LC-SLR) | 3-L12-18.10 |  |  |  |  |
| E3                     | HARTZELL AMANDA (LC-BYR) TRIPLE P LLC (LC-SLR) | 3-L12-19    |  |  |  |  |
| F3                     | HOCKENBERRY JAMES C & HOCKENBERRY BRENDA K     | 3-L12-15.1  |  |  |  |  |
| G3                     | FRYE JASON WAYNE                               | 3-L12-15.6  |  |  |  |  |
| НЗ                     | FRYE JASON C/O THE PEOPLES SAVINGS BANK        | 3-L12-15.2  |  |  |  |  |
| 13                     | ONEIL MICHELE I                                | 3-L12-11    |  |  |  |  |
| J3                     | L & M RENTALS LLC                              | 3-L12-12.1  |  |  |  |  |
| К3                     | L & M RENTALS LLC                              | 3-L12-15.3  |  |  |  |  |
| L3                     | BEISWENGER TIMOTHY E JR & J R                  | 3-L12-4.3   |  |  |  |  |
| M3                     | TANKOVITS JOSEPH III & ANITA M                 | 3-L12-4.4   |  |  |  |  |
| N3                     | TANKOVITS JOSEPH AND ANITA M                   | 3-L12-4.5   |  |  |  |  |
| 03                     | WINDMILL REALTY ILC                            | 3-L12-4.7   |  |  |  |  |
| Р3                     | WINDMILL REALTY ILC                            | 3-L12-4.2   |  |  |  |  |
| Q3                     | WHEELING COIN LLC                              | 3-L12-10.6  |  |  |  |  |
| R3                     | WHEELING COIN LLC                              | 3-L12-10.7  |  |  |  |  |
| \$3                    | G W RENTALS LLC                                | 3-L12-10    |  |  |  |  |
| T3                     | RODGERS LISA D & DOUGLAS W                     | 03-L12-4.1  |  |  |  |  |
| U3                     | RODGERS DOUGLAS WAYNE                          | 03-L12-5.1  |  |  |  |  |
| V3                     | MAXWELL TODD M                                 | 03-L12-27   |  |  |  |  |
| W3                     | CALDWELL CATHY J & JERRY W                     | 03-L12-6    |  |  |  |  |
| Х3                     | MAZGAJ MILDRED J                               | 03-L11-62   |  |  |  |  |
| Y3                     | CREIGHTON RANDY J                              | 03-L11-29   |  |  |  |  |

Highlighted Parcels may be impacted during drilling.

02/16/2024

| REVISIONS:  A REVISED OWNERSHIPS & TVD, TMD 10-27-2023 | COMPANY:             | SWN Production Company, LLC | SVI Production Company |                                             |
|--------------------------------------------------------|----------------------|-----------------------------|------------------------|---------------------------------------------|
|                                                        | OPERATOR'S WELL #:   | WILLIAM RODGERS OH<br>210H  | I                      | DATE: 11-02-2023  DRAWN BY: N. MANO         |
|                                                        | DISTRICT:<br>LIBERTY | COUNTY:<br>OHIO             | STATE:<br>WV           | SCALE: N/A DRAWING NO: WELL LOCATION PLAT 3 |