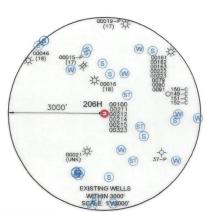

# STATE OF WEST VIRGINIA DEPARTMENT OF ENVIRONMENTAL PROTECTION, OFFICE OF OIL AND GAS WELL WORK PERMIT APPLICATION

|                                            | WE                                    | LL WORKII                         | ACIVITY THE DICE                          |                        | , ,                         |                                  |
|--------------------------------------------|---------------------------------------|-----------------------------------|-------------------------------------------|------------------------|-----------------------------|----------------------------------|
|                                            | SWN Droduct                           | ion Co. LLC                       | 494512924                                 | 069-Ohio               | 07-Triade 648               | 3-Valley Grove                   |
| 1) Well Operator:                          | 5VIII Floducti                        | OII 00., LL0                      | Operator ID                               | County                 |                             | drangle                          |
| 2) Operator's Well                         | Number Debo                           | orah Craig Oh                     | /                                         | ad Name: Deb           | orah Craig                  |                                  |
| 3) Farm Name/Surf                          |                                       |                                   |                                           |                        |                             | ı                                |
| 3) Farm Name/Surf                          |                                       |                                   |                                           |                        |                             |                                  |
| 4) Elevation, curren                       | it ground: 13                         |                                   | levation, propose                         |                        |                             |                                  |
| 5) Well Type (a)<br>Oth                    |                                       | Oil                               | Un                                        | derground Stor         | rage                        |                                  |
| (b)                                        | If Gas Shallo                         | w x                               | Deep                                      |                        |                             |                                  |
|                                            |                                       | ontal X                           |                                           |                        |                             |                                  |
| 6) Existing Pad: Ye                        | es or No Yes                          |                                   | 1001.1                                    | 1 E                    | Programa(s):                |                                  |
| 7) Proposed Target Target Formation- Marce | Formation(s), ellus, Down-Dip well to | Depth(s), Anti-                   | cipated Thickness TVD- 6670', Target Base | TVD- 6723', Anticipate | ed Thickness- 53', Associat | led Pressure- 4369               |
| 8) Proposed Total                          | Vertical Depth:                       | 6705'                             |                                           |                        |                             |                                  |
| 9) Formation at To                         |                                       |                                   | s /                                       |                        |                             |                                  |
| 10) Proposed Total                         | l Measured Dep                        | oth: 19353'                       | /                                         |                        |                             |                                  |
| 11) Proposed Horiz                         |                                       | 44005.0                           | 7'                                        |                        |                             |                                  |
| 12) Approximate F                          |                                       |                                   | 560'                                      |                        |                             |                                  |
| 13) Method to Det                          |                                       |                                   | Nearby Offset \                           | Nell                   |                             |                                  |
| 14) Approximate S                          | Saltwater Depth                       | s: 812' Salini                    | ty Profile                                |                        | Office                      | RECEIVED<br>e Of Oil and Gas     |
| 15) Approximate (                          |                                       |                                   |                                           |                        | F                           | FB <b>06</b> 2024                |
| 16) Approximate I                          | Depth to Possib                       | le Void (coal r                   | nine, karst, other                        | ): None that w         | ve are aware of             | Department of nmental Protection |
| 17) Does Proposed directly overlying       | d well location or adjacent to a      | contain coal se<br>an active mine | ams Yes                                   |                        | No X                        |                                  |
| (a) If Yes, provide                        | de Mine Info:                         | Name:                             |                                           |                        |                             |                                  |
|                                            |                                       | Depth:                            |                                           |                        |                             |                                  |
|                                            |                                       | Seam:                             |                                           |                        |                             |                                  |
|                                            |                                       | Owner:                            |                                           |                        |                             |                                  |
|                                            |                                       |                                   |                                           |                        | /                           |                                  |