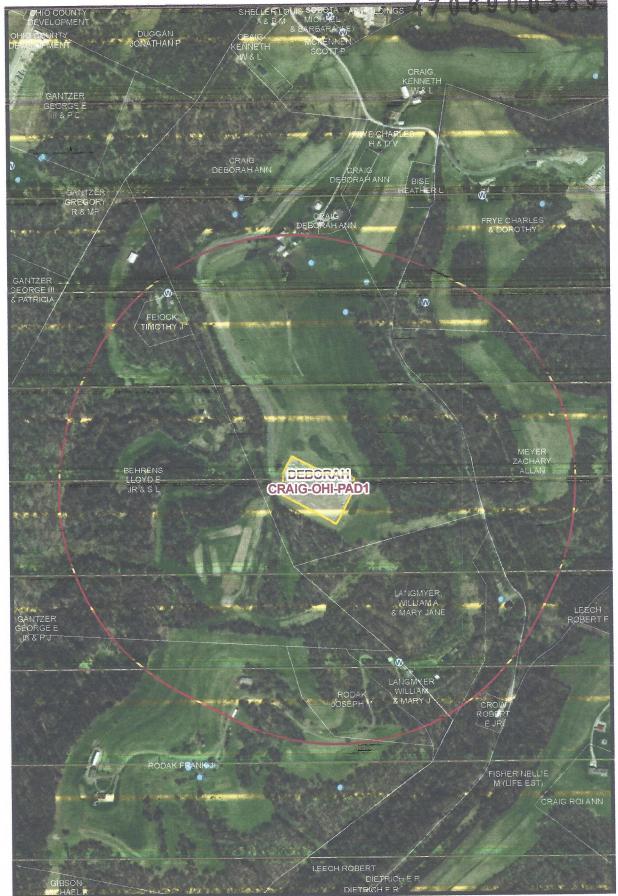

WW-6B (04/15) API NO. 47-069 -

OPERATOR WELL NO. Deborah Craig OHI 206H
Well Pad Name: Deborah Craig

# STATE OF WEST VIRGINIA DEPARTMENT OF ENVIRONMENTAL PROTECTION, OFFICE OF OIL AND GAS WELL WORK PERMIT APPLICATION

|                                            | WE                                    | LL WORKII                         | ACIVITY THE DICE                          |                        | , ,                         |                                  |
|--------------------------------------------|---------------------------------------|-----------------------------------|-------------------------------------------|------------------------|-----------------------------|----------------------------------|
|                                            | SWN Droduct                           | ion Co. LLC                       | 494512924                                 | 069-Ohio               | 07-Triade 648               | 3-Valley Grove                   |
| 1) Well Operator:                          | 5VIII Floducti                        | OII 00., LL0                      | Operator ID                               | County                 |                             | drangle                          |
| 2) Operator's Well                         | Number Debo                           | orah Craig Oh                     | /                                         | ad Name: Deb           | orah Craig                  |                                  |
| 3) Farm Name/Surf                          |                                       |                                   |                                           |                        |                             | ı                                |
| 3) Farm Name/Surf                          |                                       |                                   |                                           |                        |                             |                                  |
| 4) Elevation, curren                       | it ground: 13                         |                                   | levation, propose                         |                        |                             |                                  |
| 5) Well Type (a)<br>Oth                    |                                       | Oil                               | Un                                        | derground Stor         | rage                        |                                  |
| (b)                                        | If Gas Shallo                         | w x                               | Deep                                      |                        |                             |                                  |
|                                            |                                       | ontal X                           |                                           |                        |                             |                                  |
| 6) Existing Pad: Ye                        | es or No Yes                          |                                   | 1001.1                                    | 1 E                    | Programa(s):                |                                  |
| 7) Proposed Target Target Formation- Marce | Formation(s), ellus, Down-Dip well to | Depth(s), Anti-                   | cipated Thickness TVD- 6670', Target Base | TVD- 6723', Anticipate | ed Thickness- 53', Associat | led Pressure- 4369               |
| 8) Proposed Total                          | Vertical Depth:                       | 6705'                             |                                           |                        |                             |                                  |
| 9) Formation at To                         |                                       |                                   | s /                                       |                        |                             |                                  |
| 10) Proposed Total                         | l Measured Dep                        | oth: 19353'                       | /                                         |                        |                             |                                  |
| 11) Proposed Horiz                         |                                       | 44005.0                           | 7'                                        |                        |                             |                                  |
| 12) Approximate F                          |                                       |                                   | 560'                                      |                        |                             |                                  |
| 13) Method to Det                          |                                       |                                   | Nearby Offset \                           | Nell                   |                             |                                  |
| 14) Approximate S                          | Saltwater Depth                       | s: 812' Salini                    | ty Profile                                |                        | Office                      | RECEIVED<br>e Of Oil and Gas     |
| 15) Approximate (                          |                                       |                                   |                                           |                        | F                           | FB <b>06</b> 2024                |
| 16) Approximate I                          | Depth to Possib                       | le Void (coal r                   | nine, karst, other                        | ): None that w         | ve are aware of             | Department of nmental Protection |
| 17) Does Proposed directly overlying       | d well location or adjacent to a      | contain coal se<br>an active mine | ams Yes                                   |                        | No X                        |                                  |
| (a) If Yes, provide                        | de Mine Info:                         | Name:                             |                                           |                        |                             |                                  |
|                                            |                                       | Depth:                            |                                           |                        |                             |                                  |
|                                            |                                       | Seam:                             |                                           |                        |                             |                                  |
|                                            |                                       | Owner:                            |                                           |                        |                             |                                  |
|                                            |                                       |                                   |                                           |                        | /                           |                                  |

Jet 11/6/2013

WW-6B (04/15) OPERATOR WELL NO. Deborah Craig OHI 206H

Well Pad Name: Deborah Craig