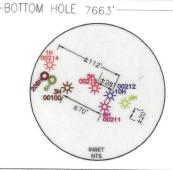

#### **Proposed Drilling Program Southwestern Energy Company** SDC 41 **Drilling Rig: DEBORAH CRAIG OHI 206H** Well: **Marcellus Shale** Formation: PANHANDLE FIELD WET Field: Southwestern Energy\* State: WV OHIO County: -80.584877 Longitude 40.047890 Latitude SHL (NAD83): -80.569034 Longitude 40.016220 Latitude BHL (NAD83): 1,330 ft MSL **GL Elev:** KB Height: 26 ft AGL 1,356 ft MSL **KB Elev:** 136 ' to 730 ' NO COAL VOID EXPECTED Air/Mist 730 ' to 2,125 ' PROD TOC @ 2,105 ' MD Air/Mist **TUBULAR DETAIL** Planned Interval Weight Grade Casing Size **Casing String** (Min) (in) (Min) From 2,125 to 6,243 J-55 0 ' 136 ' 94.0# Conductor Air/Mist 710' J-55 Surface/Coal 13.375 54.4# 2,105 9.625 36.0# J-55 0 ' Intermediate 0' 19,353 P-110 HP 20.0# 5.5 Production **CEMENT DETAIL** Sacks Class Density 173 19.3 Α Conductor 15.6 816 Surface A/L 15.6 819 Intermediate 14.5-15.0 Production 3494 A/L TD at 6,243 ' 6,243 to 7,320 t Freshwater Depth - 560 ' TVD KOP at 6,243 'MD 12.0-12.5 ppg Coal Depth - 679 'TVD Saltwater Depth - 812 'TVD RECEIVED Office Of Oil and Gas TVD - 6,705 ' TMD - 19,353 ' FEB 06 2024 WV Department of Environmental Protection TD at 19,353 ' MD 6,705 'TVD 6,534 ' TVD Target Center 7,320 ' to 19,353 ' Onondaga 6,721 'TVD LP at 7,320 'MD 12.5-13.5 ppg SHL Onondaga 6,550 'TVD Created by: Sebastian Ziaja on 10/31/2023