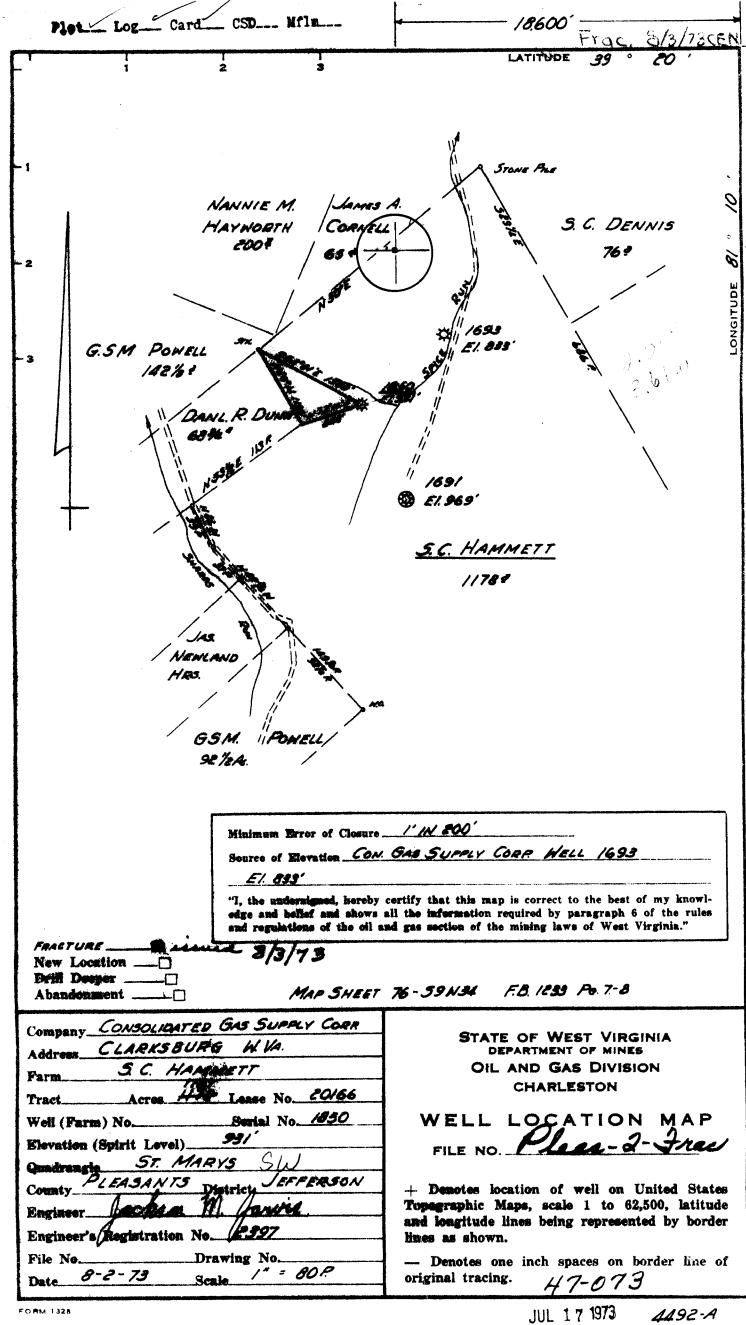

### STATE OF WEST VIRGINIA

### DEPARTMENT OF MINES



## OIL AND GAS WELL PERMIT APPLICATION

| TO THE DEPARTMENT OF MINES,                                                                                                                                                                                                           |                                                                                                                                        |
|---------------------------------------------------------------------------------------------------------------------------------------------------------------------------------------------------------------------------------------|-------------------------------------------------------------------------------------------------