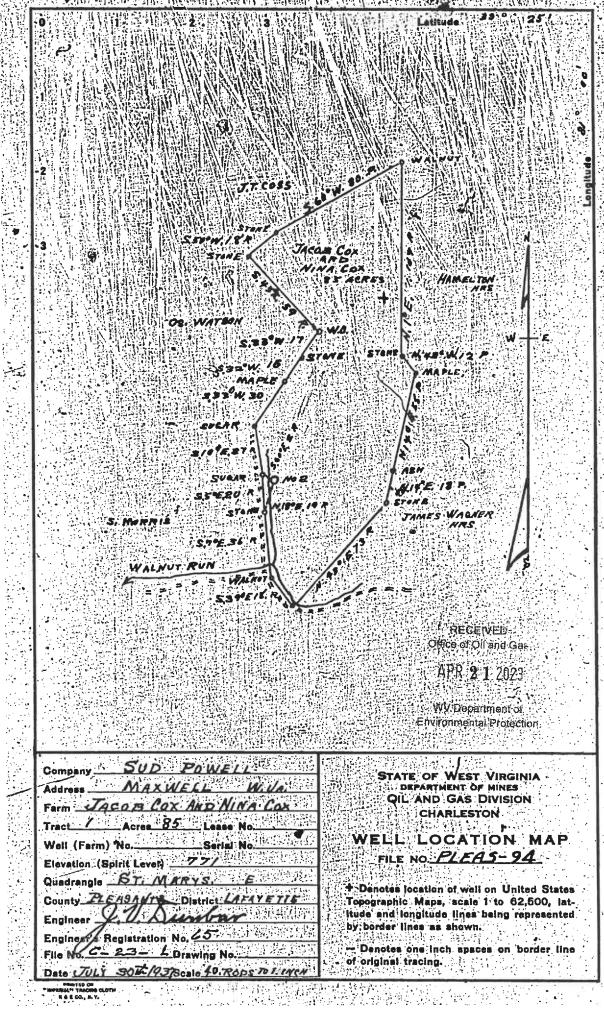

# WEST VIRGINIA DEPARTMENT OF MINES OIL AND GAS DIVISION WELL RECORD

|                  |                 | 1                                                                                                    | WELL                                    | RECORE                                  | <b>.</b>            |                 | and the same                            |
|------------------|-----------------|------------------------------------------------------------------------------------------------------|-----------------------------------------|-----------------------------------------|---------------------|-----------------|-----------------------------------------|
| Permit No. P.G.  | eas 94          | -                                                                                                    | 2 m                                     |                                         |                     | Oil Ki          | Well ail                                |
| Company Cal      | 1               | rail Co                                                                                              | 471 (414 141 141 141 141                | 1                                       |                     |                 |                                         |
|                  | musts           |                                                                                                      | *************************************** | Casing and<br>Tubing                    | Used in Drilling    | Left in<br>Well | . Packers 😃                             |
| arm.             | r- V            | a MCC                                                                                                | Acres 80                                | range                                   | is. Diamag          | Men             | 0 0                                     |
|                  |                 | It Rus                                                                                               | -ACFC84                                 | Size                                    | ,                   |                 |                                         |
| 5.73 2.75 Am     | i)tala          |                                                                                                      | :>>1.                                   |                                         |                     |                 |                                         |
| ell No           | 10 11 2         | 00                                                                                                   | Elev. 7.71                              | 10                                      |                     |                 | Kind of Packer                          |
| istrict Lange    |                 | County                                                                                               |                                         |                                         |                     |                 |                                         |
| he surface of tr | ract is owned i | in fee by.                                                                                           | COX                                     | /*;10                                   | 230                 | -               | Size of                                 |
| Ruthefa          |                 | Address                                                                                              |                                         | 8%                                      |                     | 230             |                                         |
| ineral rights at | re owned by     | - Cak                                                                                                |                                         | 6 5/8                                   | 930                 | 930             | Depth set 7.30                          |
| L. J. Cos        |                 | Address                                                                                              | meys wo Va                              | - 5 3/16                                |                     |                 |                                         |
| illing commend   | ed May          | 3-/937                                                                                               |                                         | 3                                       | ·                   | 77 5 -          | Perf. top                               |
| illing complete  | di fort         | 5/738                                                                                                | TID                                     | 2                                       |                     | 16/2            | Part bottom/3.3.                        |
| ato abol disk    | 117-19          | 3. Depth of al                                                                                       | not 1 6 5 0 77                          | Liners Uscd                             | 426                 | 430             | Part 119.925                            |
| pen Flow         | /10ths-Water    |                                                                                                      | O Shedowk Inch                          | *************************************** |                     | 1.              | Part bottom                             |
| -                |                 | in                                                                                                   | Inch                                    |                                         | <u> </u>            |                 | 1                                       |
| olume            | 1,4             |                                                                                                      |                                         | CASING CE                               | (FNTFD              | SIZE            | No SW D                                 |
| ock Pressure     | . 1             |                                                                                                      | hes                                     | 1                                       | 1                   |                 | 11                                      |
| il               |                 | )                                                                                                    | bbls., 1st 24 hrs.                      |                                         | CHOOMERS            | D. ATT          | FFFT INCH                               |
|                  |                 | fact :                                                                                               | ATR EX LET CHINA                        | OUAL WAS                                | om TERE             | TEO             | FEETINCH                                |
| resh water       |                 |                                                                                                      |                                         |                                         |                     |                 |                                         |
| lt water         | 4 ·             | 1661                                                                                                 | feol                                    | ·FEE                                    | TINC                | nES             | FEETINCH                                |
|                  |                 | :                                                                                                    |                                         |                                         | 25.                 | · (2)           |                                         |
| P                | Color           | Hard or                                                                                              | Ton                                     | Puldan                                  | Oil Gau             | Depth           | 1 2 3 2                                 |
| Formation        | Color           | Soft                                                                                                 | Top                                     | Bottom                                  | Oil Gas<br>or Water | Found           | Remarks                                 |
| 10.1.            | 01              | LIX                                                                                                  | 0.                                      | 140                                     | 1.5                 |                 | 1.4                                     |
| Class .          | Red in          | 1                                                                                                    |                                         |                                         | [ ]                 | 1;              | t light of the                          |
| d                | 1 1             | 1                                                                                                    | 1.46                                    | 100                                     |                     | 15              |                                         |
| 10.8.            | white.          | 1                                                                                                    | 100                                     | 180                                     | _                   | 11              |                                         |
| Slate            | 1               | 1 '                                                                                                  | / "                                     | 115                                     | 013141              | 1672            | 11.5                                    |
| Shale            | Red             |                                                                                                      | 1.80                                    | 495-                                    | 1811                | 18              | 112.                                    |
| Skall            |                 | المستقيل ا | 15                                      | 200                                     | 139                 | 7               |                                         |
|                  | white           | 4                                                                                                    | 1117                                    | 280                                     | 100 港區              | \$ P (3)        | . 4                                     |
| lote             |                 | Super                                                                                                | 1,22                                    | 49.8                                    | 一直:                 | 192             |                                         |
|                  |                 | hold.                                                                                                | 170                                     | 445                                     | 10 g                | \$ 21           | 180                                     |
| Sand             |                 | Jage .                                                                                               | 12:1                                    | المستنبس والمالية                       | 1                   | 1 23/           |                                         |
|                  | 1 1             |                                                                                                      | التيريد المراكم                         | 5                                       | 150                 | 2003            |                                         |
| leale            | Red             | 1.19                                                                                                 | 4 32                                    | 50,0                                    | 120                 | No market       | × 12.                                   |
| thall            | 112             | No.                                                                                                  | 1715                                    | 540                                     | 1                   |                 | 133                                     |
| 13               | is and          | soll.                                                                                                | 10-25-                                  | 580                                     |                     | I :             | 5                                       |
| Jaroy            | lete:           | L. M.                                                                                                | 57-                                     | 773                                     | 1.                  | 11              | x   f ,   m                             |
| ilula            | المد الرا       | Maria                                                                                                | 362                                     | 0,0                                     | 1 !                 | 1 Y             |                                         |
| ( )              | 03.00           | Soft                                                                                                 | 580                                     | 7.40                                    | 1 2                 |                 |                                         |
| me               | Ris-            |                                                                                                      | 1,75                                    | 7.4                                     | 1 8                 | 5               |                                         |
| 1.12             | Lill            | set.                                                                                                 | 0,0                                     | 0                                       |                     | P) =            |                                         |
| Mar.             | was .           | 11/_                                                                                                 | <b>7</b> '                              | 280                                     | 1 . "               |                 |                                         |
| teil.            | Red             | -                                                                                                    |                                         |                                         | 1 - 1               | 1 :             |                                         |
|                  | - LALL          | 1. 115.                                                                                              | 74                                      | 85                                      | 1 17 1              | 1 32            | 1.4                                     |
| Hale             | 1               | sof.                                                                                                 |                                         | 1,5                                     |                     | 1               | 4 4 4 4                                 |
| in Il.           | p-R             |                                                                                                      | .00                                     | 9/3                                     | li:                 | 1               |                                         |
| 200              | Lun             | 13 3 2                                                                                               | 71.1                                    | 1                                       | 197                 | 1. * •          | 1:                                      |
| ille "           | 11/2 ~          | · · ·                                                                                                | 783                                     | 013                                     | :                   | 1               |                                         |
| Maria.           | Brank           | . i was                                                                                              |                                         | 1                                       | 1 ' '               |                 | 1                                       |
| -1 L             | 100             | 454                                                                                                  | 1 _ 15 .                                | 97                                      | 1                   | 1               | # <b>3</b>                              |
| Mr.              | Jan 19          |                                                                                                      | 9 .                                     | 00:                                     | 1 i                 | 1 1 1 1 1 1     | 1                                       |
| of Car           | 11. T.          | 1 ir                                                                                                 | a 15                                    | 97                                      | M. Sheet            | li ·            | 1 : 0                                   |
| 190              | State           | Soft                                                                                                 | 1.7.                                    | X.0                                     | 11 "                | *               |                                         |
| egul             | 1               | 11,4                                                                                                 | 1.9.7                                   | 3.                                      | 1 .                 | 1               | · Hing                                  |
| Or C             | Roll            | hom                                                                                                  |                                         | 1 (G)                                   |                     | 1 3             |                                         |
| OVR              | 1.4             | Int                                                                                                  | 60                                      | я "                                     | !! .                |                 | 1 11.                                   |
| W                | WHITE OF ME     | 130                                                                                                  | 1                                       |                                         |                     | 1.              | 13 40                                   |
| 1111 1           | Van             |                                                                                                      | 1                                       |                                         | 1 1,                |                 |                                         |
| - dent           |                 | 1                                                                                                    |                                         |                                         | 1                   |                 |                                         |
| New              |                 |                                                                                                      | 13                                      |                                         | 47.32               |                 |                                         |
| . 100            | 1               | le = 19 ·                                                                                            | 1. 2                                    |                                         | 1 45 9              | 1.1 2.4         | a     1   1   1   1   1   1   1   1   1 |