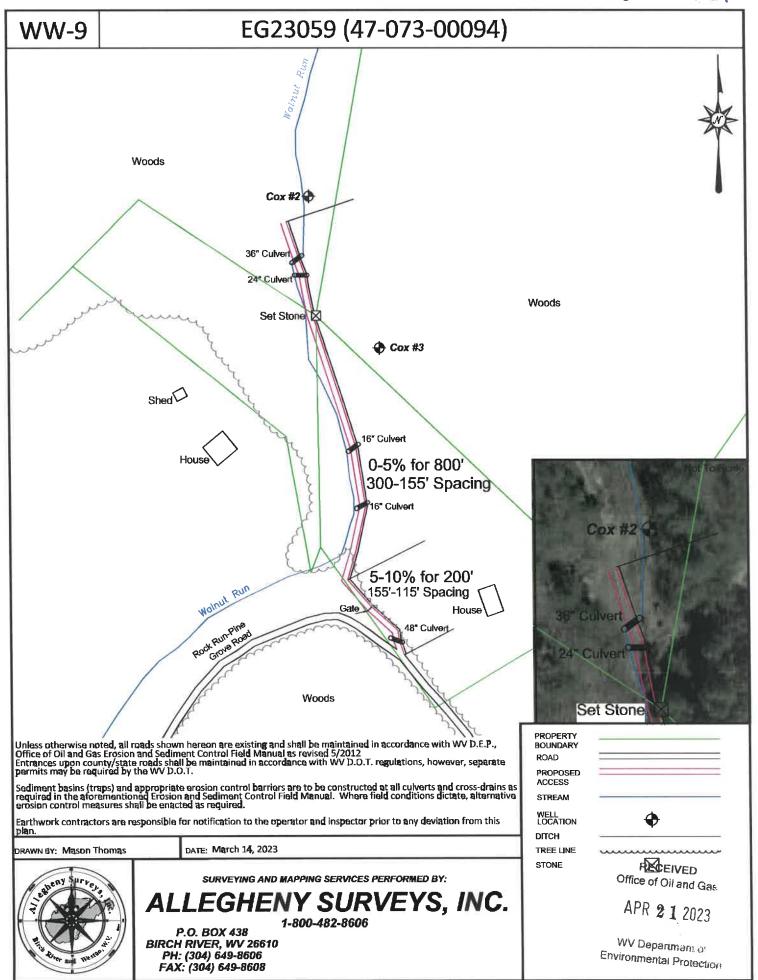

# STATE OF WEST VIRGINIA DEPARTMENT OF ENVIRONMENTAL PROTECTION OFFICE OF OIL AND GAS

|     | APPLICATION FOR A PERM                                                                                                                                                                                                                  | IT TO PLUG AND ABANDON                                                                                                                                                                                                                                                   |
|-----|-----------------------------------------------------------------------------------------------------------------------------------------------------------------------------------------------------------------------------------------|--------------------------------------------------------------------------------------------------------------------------------------------------------------------------------------------------------------------------------------------------------------------------|
| 4)  | Well Type: Oil $\frac{X}{}$ / Gas $\frac{X}{}$ / Liquid (If "Gas, Production $\frac{X}{}$ or Und                                                                                                                                        | erground storage) Deep/ Shallow X                                                                                                                                                                                                                                        |
| 5)  | Location: Elevation 780'                                                                                                                                                                                                                | Watershed McKim Creek                                                                                                                                                                                                                                                    |
| ,   | District Lafayette                                                                                                                                                                                                                      | County Pleasants Quadrangle Ellenboro                                                                                                                                                                                                                                    |
| 6)  | Well Operator Address Address  Unknown-DEP Paid Plugging Contract WVDEP  601 57th Street  Charleston, WV 25304                                                                                                                          | 7) Designated Agent H. Jason Harmon Address 601 57th Street Charleston, WV 25304                                                                                                                                                                                         |
| 8)  | Oil and Gas Inspector to be notified                                                                                                                                                                                                    | 9)Plugging Contractor                                                                                                                                                                                                                                                    |
|     | Name Isaiah M. Richards                                                                                                                                                                                                                 | Name Unlimited Energy Services, LLC                                                                                                                                                                                                                                      |
|     | Address 114 Turkey Lick Road West Union, WV 26456                                                                                                                                                                                       | Address 264 Industrial Park Road  Jane Lew, WV 26378                                                                                                                                                                                                                     |
|     |                                                                                                                                                                                                                                         |                                                                                                                                                                                                                                                                          |
|     | Begin plugging and abandonment operations. Pull RIH Wireline. Run CBL on 6 5/8" casing from 9 TIH w/ tubing to 1680', set 755' Class A cement plug from 1680 Cut 6 5/8" CSG at free point TOOH w. Set Class A cement plug from 925'-0'. | down the well into a grounded tank with a secure line. Il rods and tubing. Load 6 5/8" casing with fresh water. 225'-surface. Determine free point on 6 5/8" casing. 0' to 925' (gas shown at 1338', oil shown at 1660', elevation at 780'). CSG. TIH w/ tubing to 925'. |
|     |                                                                                                                                                                                                                                         | Office of Oil and Gas                                                                                                                                                                                                                                                    |
|     |                                                                                                                                                                                                                                         | APR 2 1 2023                                                                                                                                                                                                                                                             |
|     |                                                                                                                                                                                                                                         | WV Department of Environmental Protection                                                                                                                                                                                                                                |
| wor | ification must be given to the district on k can commence.  k order approved by inspector                                                                                                                                               | il and gas inspector 24 hours before permitted  Date 04/20/2023                                                                                                                                                                                                          |