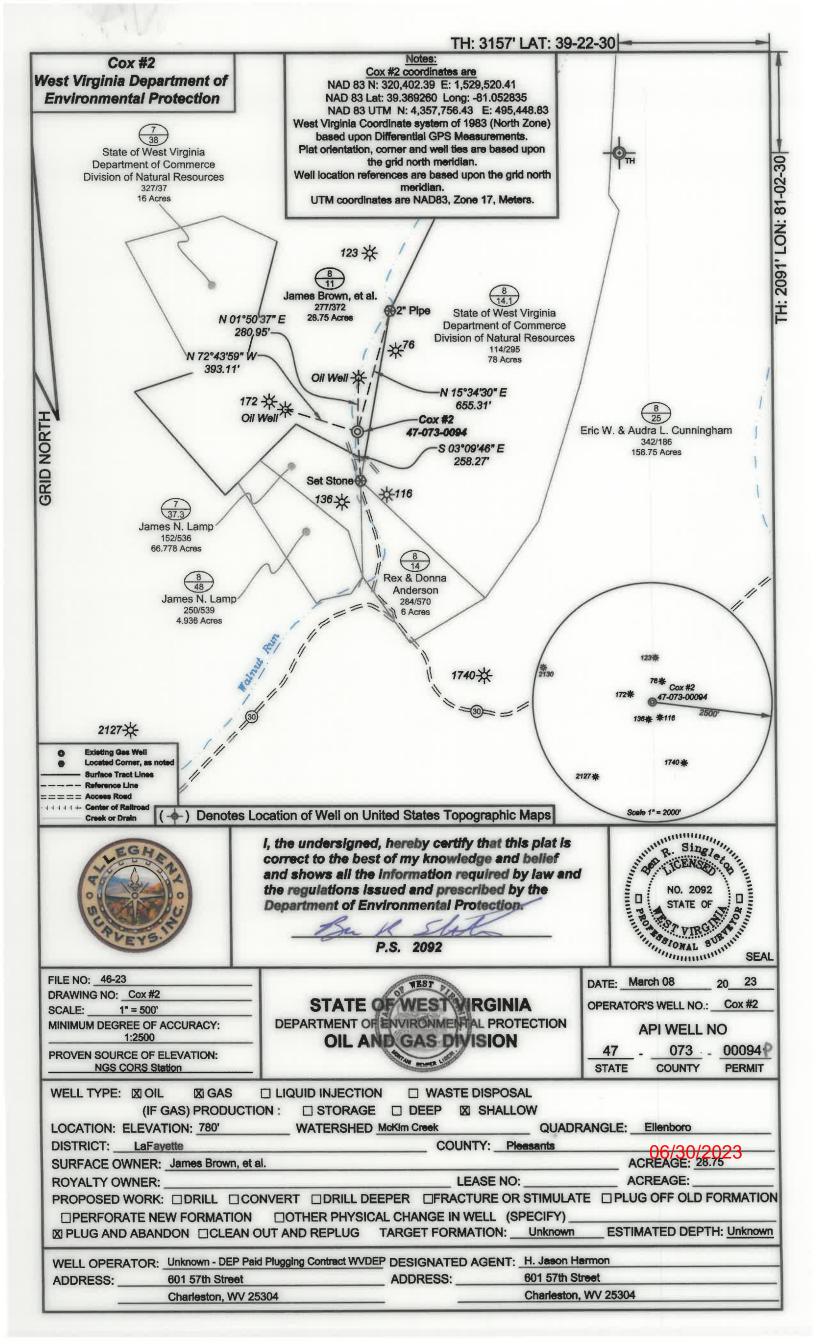

# STATE OF WEST VIRGINIA DEPARTMENT OF ENVIRONMENTAL PROTECTION OFFICE OF OIL AND GAS

|     | APPLICATION FOR A PERM                                                                                                                                                                                                                  | IT TO PLUG AND ABANDON                                                                                                                                                                                                                                                   |
|-----|-----------------------------------------------------------------------------------------------------------------------------------------------------------------------------------------------------------------------------------------|--------------------------------------------------------------------------------------------------------------------------------------------------------------------------------------------------------------------------------------------------------------------------|
| 4)  | Well Type: Oil $\frac{X}{}$ / Gas $\frac{X}{}$ / Liquid (If "Gas, Production $\frac{X}{}$ or Und                                                                                                                                        | erground storage) Deep/ Shallow X                                                                                                                                                                                                                                        |
| 5)  | Location: Elevation 780'                                                                                                                                                                                                                | Watershed McKim Creek                                                                                                                                                                                                                                                    |
| ,   | District Lafayette                                                                                                                                                                                                                      | County Pleasants Quadrangle Ellenboro                                                                                                                                                                                                                                    |
| 6)  | Well Operator Address Address  Unknown-DEP Paid Plugging Contract WVDEP  601 57th Street  Charleston, WV 25304                                                                                                                          | 7) Designated Agent H. Jason Harmon Address 601 57th Street Charleston, WV 25304                                                                                                                                                                                         |
| 8)  | Oil and Gas Inspector to be notified                                                                                                                                                                                                    | 9)Plugging Contractor                                                                                                                                                                                                                                                    |
|     | Name Isaiah M. Richards                                                                                                                                                                                                                 | Name Unlimited Energy Services, LLC                                                                                                                                                                                                                                      |
|     | Address 114 Turkey Lick Road West Union, WV 26456                                                                                                                                                                                       | Address 264 Industrial Park Road  Jane Lew, WV 26378                                                                                                                                                                                                                     |
|     |                                                                                                                                                                                                                                         |                                                                                                                                                                                                                                                                          |
|     | Begin plugging and abandonment operations. Pull RIH Wireline. Run CBL on 6 5/8" casing from 9 TIH w/ tubing to 1680', set 755' Class A cement plug from 1680 Cut 6 5/8" CSG at free point TOOH w. Set Class A cement plug from 925'-0'. | down the well into a grounded tank with a secure line. Il rods and tubing. Load 6 5/8" casing with fresh water. 225'-surface. Determine free point on 6 5/8" casing. 0' to 925' (gas shown at 1338', oil shown at 1660', elevation at 780'). CSG. TIH w/ tubing to 925'. |
|     |                                                                                                                                                                                                                                         | Office of Oil and Gas                                                                                                                                                                                                                                                    |
|     |                                                                                                                                                                                                                                         | APR 2 1 2023                                                                                                                                                                                                                                                             |
|     |                                                                                                                                                                                                                                         | WV Department of Environmental Protection                                                                                                                                                                                                                                |
| wor | ification must be given to the district on k can commence.  k order approved by inspector                                                                                                                                               | il and gas inspector 24 hours before permitted  Date 04/20/2023                                                                                                                                                                                                          |