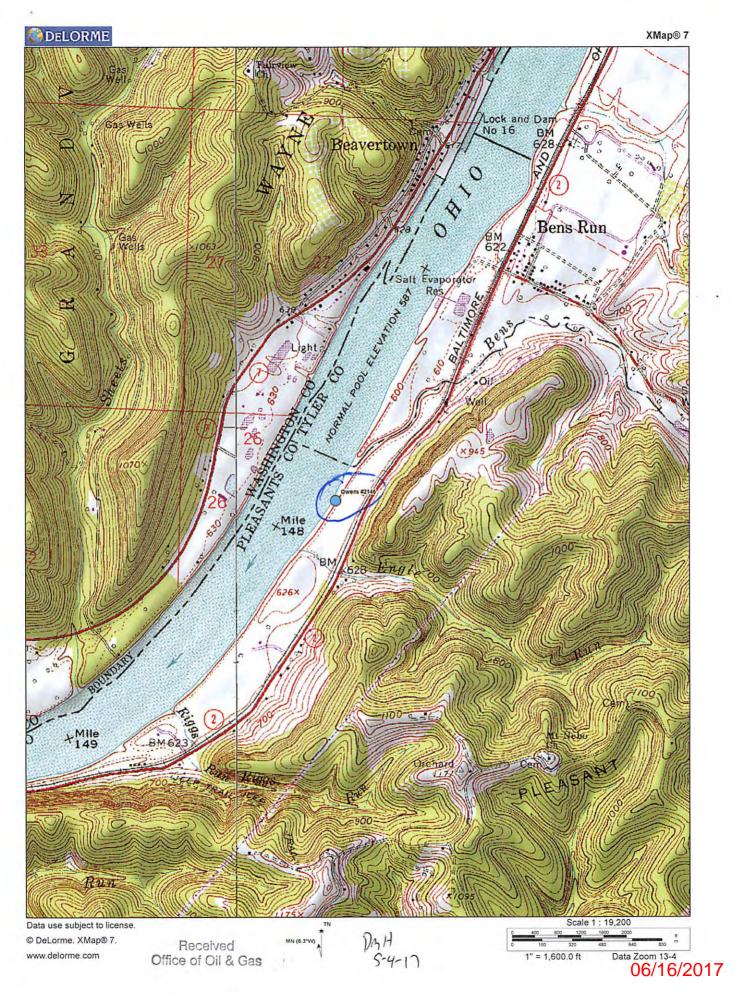

## State of West Virginia Division of Environmental Protection Section of Oil and Gas

7302146 P

Well Operator's Report of Well Work

Farm name: DAVIS, OTIS D.

Operator Well No.: 2

LOCATION:

Elevation: 610.00 Quadrangle: BENS RUN

District: UNION County: PLEASANTS
Latitude: 1800 Feet South of 39 Deg. 27Min. 30 Sec.

| t of 81    | Deg. 5 Min                                                  | n. Sec                                                                                                                                                                                                                                                                                                                                                                                                                                                          |                                                                     |
|------------|-------------------------------------------------------------|-----------------------------------------------------------------------------------------------------------------------------------------------------------------------------------------------------------------------------------------------------------------------------------------------------------------------------------------------------------------------------------------------------------------------------------------------------------------|---------------------------------------------------------------------|
| 3 1        | 1                                                           |                                                                                                                                                                                                                                                                                                                                                                                                                                                                 | Fill Upl                                                            |
|            |                                                             |                                                                                                                                                                                                                                                                                                                                                                                                                                                                 |                                                                     |
| 10         | 1                                                           | <u> </u>                                                                                                                                                                                                                                                                                                                                                                                                                                                        | <u> </u><br>                                                        |
| 1 8        | i.                                                          | l.                                                                                                                                                                                                                                                                                                                                                                                                                                                              | 1                                                                   |
|            |                                                             | <br>!                                                                                                                                                                                                                                                                                                                                                                                                                                                           | 1                                                                   |
| 6/4        |                                                             | 1                                                                                                                                                                                                                                                                                                                                                                                                                                                               |                                                                     |
|            | 1                                                           | 1                                                                                                                                                                                                                                                                                                                                                                                                                                                               |                                                                     |
| 1 2        | 1                                                           | 1                                                                                                                                                                                                                                                                                                                                                                                                                                                               | 1                                                                   |
|            | <u> </u>                                                    |                                                                                                                                                                                                                                                                                                                                                                                                                                                                 | <u></u>                                                             |
|            |                                                             |                                                                                                                                                                                                                                                                                                                                                                                                                                                                 |                                                                     |
| -          | Pay zone                                                    | depth (ft                                                                                                                                                                                                                                                                                                                                                                                                                                                       | .)                                                                  |
| F/d oil: I | nitial open                                                 | flow                                                                                                                                                                                                                                                                                                                                                                                                                                                            | Bb1/                                                                |
| F/d F      | inal open I                                                 | TOW                                                                                                                                                                                                                                                                                                                                                                                                                                                             | Bb1/e                                                               |
| in (surfac | e pressure)                                                 | after                                                                                                                                                                                                                                                                                                                                                                                                                                                           | Hour                                                                |
|            |                                                             |                                                                                                                                                                                                                                                                                                                                                                                                                                                                 |                                                                     |
|            | Pay zone                                                    | depth (ft                                                                                                                                                                                                                                                                                                                                                                                                                                                       | .)                                                                  |
| F/d oil: I | nitial open                                                 | flow                                                                                                                                                                                                                                                                                                                                                                                                                                                            | Bb1/                                                                |
| F/d F      | inal open f                                                 | low                                                                                                                                                                                                                                                                                                                                                                                                                                                             | Bb1/                                                                |
| initial an | d final tes                                                 | ts                                                                                                                                                                                                                                                                                                                                                                                                                                                              | Hour                                                                |
| ig (surfac | e pressure)                                                 | arter _                                                                                                                                                                                                                                                                                                                                                                                                                                                         | Hour                                                                |
| GEOLOGIC   | CAL CHANGE,                                                 | ETC. Z).                                                                                                                                                                                                                                                                                                                                                                                                                                                        | THE WEL                                                             |
|            | Casing & Tubing Size  // // // // // // // // // // // // / | Pay zone  F/d Oil: Initial open finitial and final tesing (surface pressure)  Pay zone  F/d Oil: Initial open finitial and final tesing (surface pressure)  Pay zone  F/d Oil: Initial open finitial and final tesing (surface pressure)  Pay zone  F/d Oil: Initial open finitial and final tesing (surface pressure)  F/d Final open finitial open finitial and final tesing (surface pressure)  FOLLOWING: 1). DETENTING, PHYSICAL CHANGE, GEOLOGICAL RECORD | Casing   Used in   Left & Tubing   Drilling   in Well   Size   // O |