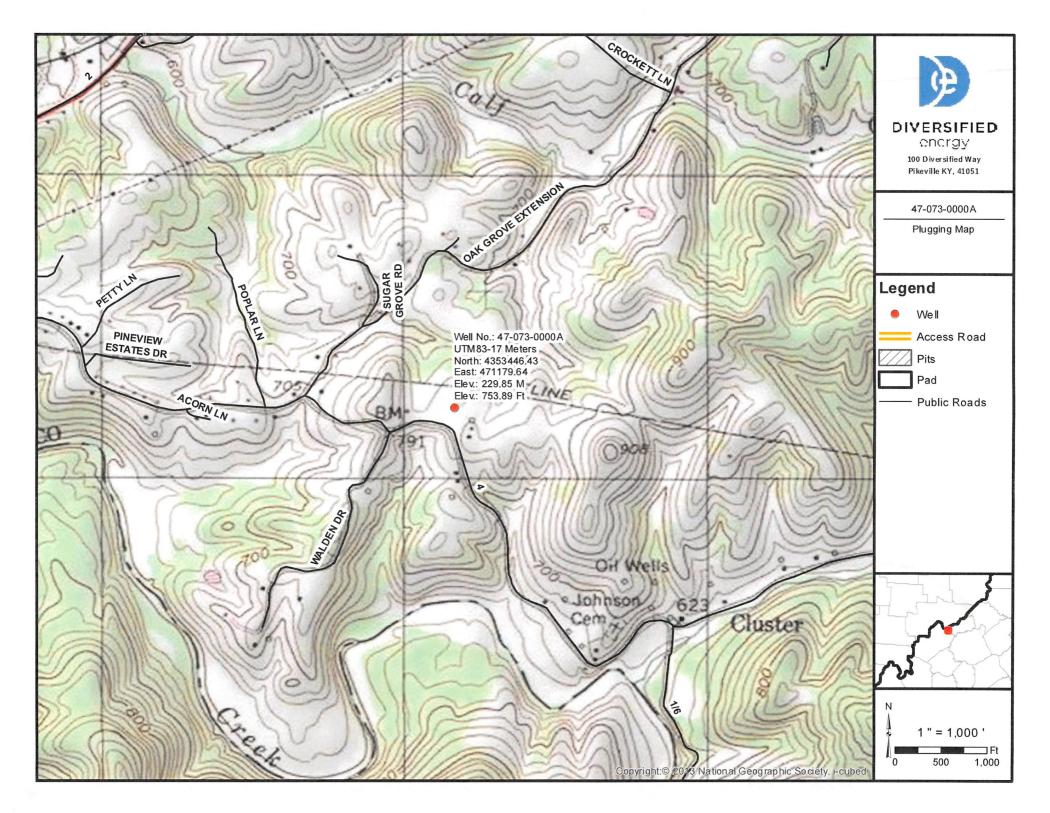

## WELL LOCATION FORM: GPS

| <sub>API:</sub> 47-073-02611                                                                                                                                                                                                                                                | WELL NO.:                                                                                                                    | 470730000A                                 |
|-----------------------------------------------------------------------------------------------------------------------------------------------------------------------------------------------------------------------------------------------------------------------------|------------------------------------------------------------------------------------------------------------------------------|--------------------------------------------|
| FARM NAME: COKELEY MICHAEL G & TWILA J                                                                                                                                                                                                                                      |                                                                                                                              |                                            |
| RESPONSIBLE PARTY NAME:                                                                                                                                                                                                                                                     | UNKNOWN - DEP PAID PLU                                                                                                       | GGING CONTRACT                             |
| COUNTY: Pleasants                                                                                                                                                                                                                                                           | DISTRICT: C                                                                                                                  | rant                                       |
| QUADRANGLE: Willow IS                                                                                                                                                                                                                                                       | sland                                                                                                                        |                                            |
| SURFACE OWNER: COKELEY MICHAEL G & TWILA J                                                                                                                                                                                                                                  |                                                                                                                              |                                            |
| ROYALTY OWNER: Unknow                                                                                                                                                                                                                                                       |                                                                                                                              |                                            |
| UTM GPS NORTHING: 4353                                                                                                                                                                                                                                                      |                                                                                                                              |                                            |
| UTM GPS EASTING: $4\overline{7117}$                                                                                                                                                                                                                                         |                                                                                                                              | TION: 761                                  |
| The Responsible Party named above preparing a new well location plat for above well. The Office of Oil and Gethe following requirements:  1. Datum: NAD 1983, Zone height above mean sea le 2. Accuracy to Datum – 3.0 3. Data Collection Method: Survey grade GPS: Post Pr | or a plugging permit or assigner as will not accept GPS coordinate: 17 North, Coordinate Units: 18 (MSL) – meters. 18 meters | d API number on the lates that do not meet |
| Real-Time Differential                                                                                                                                                                                                                                                      |                                                                                                                              |                                            |
| Mapping Grade GPS: Post                                                                                                                                                                                                                                                     |                                                                                                                              |                                            |
|                                                                                                                                                                                                                                                                             | l-Time Differential                                                                                                          |                                            |
| 4. Letter size copy of the t<br>I the undersigned, hereby certify this<br>belief and shows all the information<br>prescribed by the Office of Oil and O                                                                                                                     | required by law and the regula                                                                                               | ny knowledge and                           |
| Signature                                                                                                                                                                                                                                                                   | Title                                                                                                                        | Date                                       |