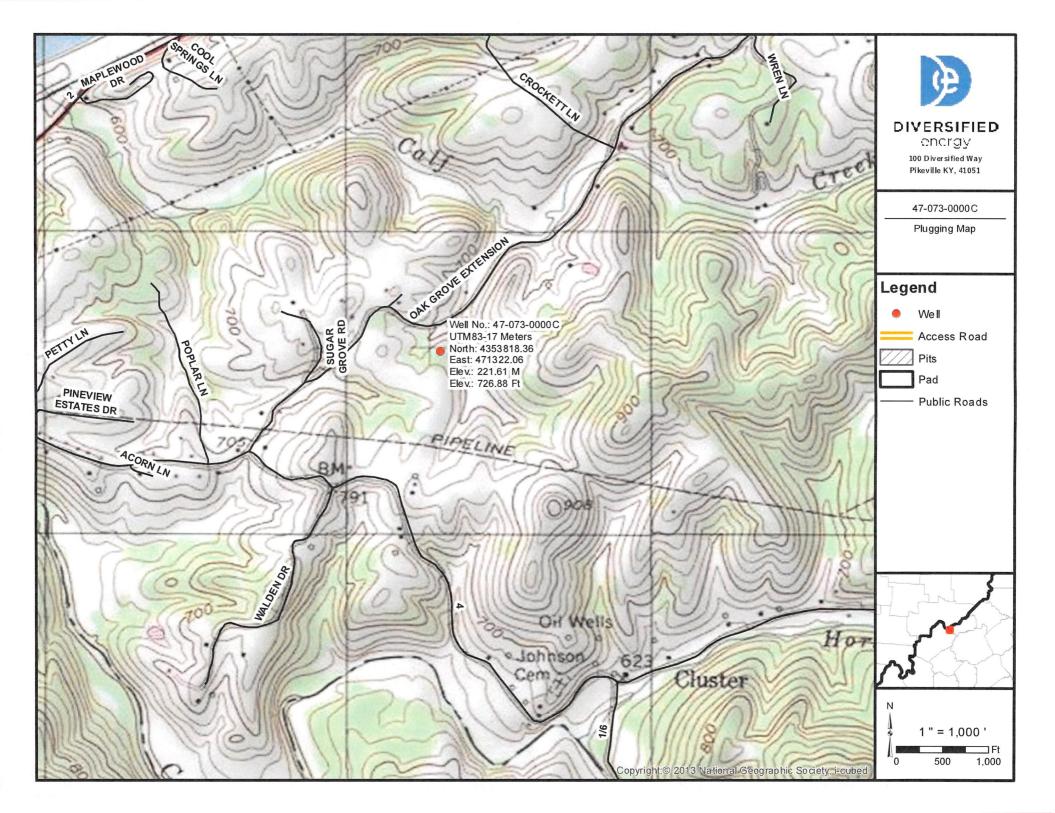

## WELL LOCATION FORM: GPS

|                                                                                                                                                                                                                                                                                                                                                                                                                                                                                                                                | TOTAL OT O                       |
|--------------------------------------------------------------------------------------------------------------------------------------------------------------------------------------------------------------------------------------------------------------------------------------------------------------------------------------------------------------------------------------------------------------------------------------------------------------------------------------------------------------------------------|----------------------------------|
| <sub>API:</sub> 47-073-02613                                                                                                                                                                                                                                                                                                                                                                                                                                                                                                   | WELL NO.: 470730000C             |
| FARM NAME: COKELEY GENE M & SAND                                                                                                                                                                                                                                                                                                                                                                                                                                                                                               | ORA L TRUSTEES OF THE GENE M &   |
| RESPONSIBLE PARTY NAME: UNKNOW                                                                                                                                                                                                                                                                                                                                                                                                                                                                                                 | N - DEP PAID PLUGGING CONTRACT   |
| <b>COUNTY:</b> Pleasants                                                                                                                                                                                                                                                                                                                                                                                                                                                                                                       | DISTRICT: Grant                  |
| COUNTY: Pleasants QUADRANGLE: Willow Island                                                                                                                                                                                                                                                                                                                                                                                                                                                                                    |                                  |
| SURFACE OWNER: COKELEY GENE M & S                                                                                                                                                                                                                                                                                                                                                                                                                                                                                              | ANDRA L TRUSTEES OF THE GENE M & |
| ROYALTY OWNER: Unknown - DE                                                                                                                                                                                                                                                                                                                                                                                                                                                                                                    |                                  |
| UTM GPS NORTHING: 4353818.36                                                                                                                                                                                                                                                                                                                                                                                                                                                                                                   |                                  |
| UTM GPS EASTING: 471322.06                                                                                                                                                                                                                                                                                                                                                                                                                                                                                                     | GPS ELEVATION: 727               |
| The Responsible Party named above has chosen to submit GPS coordinates in lieu of preparing a new well location plat for a plugging permit or assigned API number on the above well. The Office of Oil and Gas will not accept GPS coordinates that do not meet the following requirements:  1. Datum: NAD 1983, Zone: 17 North, Coordinate Units: meters, Altitude: height above mean sea level (MSL) – meters.  2. Accuracy to Datum – 3.05 meters  3. Data Collection Method: Survey grade GPS: Post Processed Differential |                                  |
| Real-Time Differential                                                                                                                                                                                                                                                                                                                                                                                                                                                                                                         |                                  |
| Mapping Grade GPS: Post Processed Differential                                                                                                                                                                                                                                                                                                                                                                                                                                                                                 |                                  |
| Real-Time Differential                                                                                                                                                                                                                                                                                                                                                                                                                                                                                                         |                                  |
| 4. Letter size copy of the topography map showing the well location. I the undersigned, hereby certify this data is correct to the best of my knowledge and belief and shows all the information required by law and the regulations issued and prescribed by the Office of Oil and Gas.                                                                                                                                                                                                                                       |                                  |
| Signature                                                                                                                                                                                                                                                                                                                                                                                                                                                                                                                      | Title Date                       |