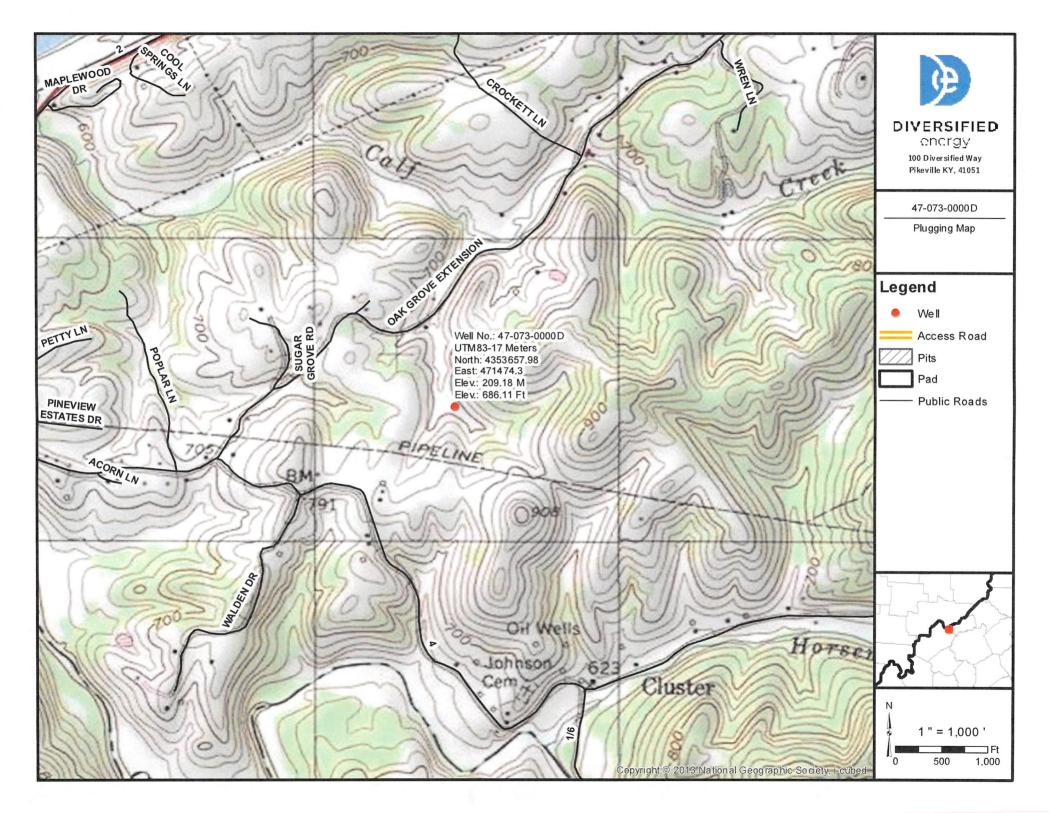

## WELL LOCATION FORM: GPS

| WELL LOC                                                                                                                                                                                                                                                                                                                                                                                                                                                                                                                                                                                                                                                                                                                                                                                                                                                                                                                                                                                                                                                                                                                                                                                                                                                                                                                                                                                                                                                                                                                                                                                                                                                                                                                                                                                                                                                                                                                                                                                                                                                                                                                 | ATION FORM, GIS                                                                                                  |                                     |
|--------------------------------------------------------------------------------------------------------------------------------------------------------------------------------------------------------------------------------------------------------------------------------------------------------------------------------------------------------------------------------------------------------------------------------------------------------------------------------------------------------------------------------------------------------------------------------------------------------------------------------------------------------------------------------------------------------------------------------------------------------------------------------------------------------------------------------------------------------------------------------------------------------------------------------------------------------------------------------------------------------------------------------------------------------------------------------------------------------------------------------------------------------------------------------------------------------------------------------------------------------------------------------------------------------------------------------------------------------------------------------------------------------------------------------------------------------------------------------------------------------------------------------------------------------------------------------------------------------------------------------------------------------------------------------------------------------------------------------------------------------------------------------------------------------------------------------------------------------------------------------------------------------------------------------------------------------------------------------------------------------------------------------------------------------------------------------------------------------------------------|------------------------------------------------------------------------------------------------------------------|-------------------------------------|
| <sub>API:</sub> 47-073-02614                                                                                                                                                                                                                                                                                                                                                                                                                                                                                                                                                                                                                                                                                                                                                                                                                                                                                                                                                                                                                                                                                                                                                                                                                                                                                                                                                                                                                                                                                                                                                                                                                                                                                                                                                                                                                                                                                                                                                                                                                                                                                             | WELL NO.: 4                                                                                                      | 70730000D                           |
| FARM NAME: COKELEY GENE M & SANDRA L TRUSTEES OF THE GENE M &                                                                                                                                                                                                                                                                                                                                                                                                                                                                                                                                                                                                                                                                                                                                                                                                                                                                                                                                                                                                                                                                                                                                                                                                                                                                                                                                                                                                                                                                                                                                                                                                                                                                                                                                                                                                                                                                                                                                                                                                                                                            |                                                                                                                  |                                     |
| RESPONSIBLE PARTY NAME: U                                                                                                                                                                                                                                                                                                                                                                                                                                                                                                                                                                                                                                                                                                                                                                                                                                                                                                                                                                                                                                                                                                                                                                                                                                                                                                                                                                                                                                                                                                                                                                                                                                                                                                                                                                                                                                                                                                                                                                                                                                                                                                | NKNOWN - DEP PAID PLUGO                                                                                          | SING CONTRACT                       |
| COUNTY: Pleasants                                                                                                                                                                                                                                                                                                                                                                                                                                                                                                                                                                                                                                                                                                                                                                                                                                                                                                                                                                                                                                                                                                                                                                                                                                                                                                                                                                                                                                                                                                                                                                                                                                                                                                                                                                                                                                                                                                                                                                                                                                                                                                        | DISTRICT: Gra                                                                                                    | ant                                 |
| QUADRANGLE: Willow Isl                                                                                                                                                                                                                                                                                                                                                                                                                                                                                                                                                                                                                                                                                                                                                                                                                                                                                                                                                                                                                                                                                                                                                                                                                                                                                                                                                                                                                                                                                                                                                                                                                                                                                                                                                                                                                                                                                                                                                                                                                                                                                                   | and                                                                                                              |                                     |
| SURFACE OWNER: COKELEY GE                                                                                                                                                                                                                                                                                                                                                                                                                                                                                                                                                                                                                                                                                                                                                                                                                                                                                                                                                                                                                                                                                                                                                                                                                                                                                                                                                                                                                                                                                                                                                                                                                                                                                                                                                                                                                                                                                                                                                                                                                                                                                                |                                                                                                                  | OF THE GENE M &                     |
| ROYALTY OWNER: Unknow                                                                                                                                                                                                                                                                                                                                                                                                                                                                                                                                                                                                                                                                                                                                                                                                                                                                                                                                                                                                                                                                                                                                                                                                                                                                                                                                                                                                                                                                                                                                                                                                                                                                                                                                                                                                                                                                                                                                                                                                                                                                                                    | n - DEP Paid Pluggi                                                                                              | ng Contract                         |
| UTM GPS NORTHING: 43536                                                                                                                                                                                                                                                                                                                                                                                                                                                                                                                                                                                                                                                                                                                                                                                                                                                                                                                                                                                                                                                                                                                                                                                                                                                                                                                                                                                                                                                                                                                                                                                                                                                                                                                                                                                                                                                                                                                                                                                                                                                                                                  |                                                                                                                  |                                     |
| UTM GPS EASTING: 471474                                                                                                                                                                                                                                                                                                                                                                                                                                                                                                                                                                                                                                                                                                                                                                                                                                                                                                                                                                                                                                                                                                                                                                                                                                                                                                                                                                                                                                                                                                                                                                                                                                                                                                                                                                                                                                                                                                                                                                                                                                                                                                  | I.3 GPS ELEVATI                                                                                                  | ON: 686.11                          |
| The Responsible Party named above h preparing a new well location plat for above well. The Office of Oil and Gas the following requirements:  1. Datum: NAD 1983, Zone: height above mean sea leve 2. Accuracy to Datum – 3.05 3. Data Collection Method: Survey grade GPS: Post Processing Accuracy to Datum = 2.05 post Processing Control of the Processing | a plugging permit or assigned A will not accept GPS coordinate 17 North, Coordinate Units: me el (MSL) – meters. | PI number on the s that do not meet |
| Real-Tim                                                                                                                                                                                                                                                                                                                                                                                                                                                                                                                                                                                                                                                                                                                                                                                                                                                                                                                                                                                                                                                                                                                                                                                                                                                                                                                                                                                                                                                                                                                                                                                                                                                                                                                                                                                                                                                                                                                                                                                                                                                                                                                 | ne Differential                                                                                                  |                                     |
| Mapping Grade GPS: Post P                                                                                                                                                                                                                                                                                                                                                                                                                                                                                                                                                                                                                                                                                                                                                                                                                                                                                                                                                                                                                                                                                                                                                                                                                                                                                                                                                                                                                                                                                                                                                                                                                                                                                                                                                                                                                                                                                                                                                                                                                                                                                                | Processed Differential                                                                                           |                                     |
| Real-7                                                                                                                                                                                                                                                                                                                                                                                                                                                                                                                                                                                                                                                                                                                                                                                                                                                                                                                                                                                                                                                                                                                                                                                                                                                                                                                                                                                                                                                                                                                                                                                                                                                                                                                                                                                                                                                                                                                                                                                                                                                                                                                   | Time Differential                                                                                                |                                     |
| 4. Letter size copy of the top<br>I the undersigned, hereby certify this d<br>belief and shows all the information re<br>prescribed by the Office of Oil and Ga                                                                                                                                                                                                                                                                                                                                                                                                                                                                                                                                                                                                                                                                                                                                                                                                                                                                                                                                                                                                                                                                                                                                                                                                                                                                                                                                                                                                                                                                                                                                                                                                                                                                                                                                                                                                                                                                                                                                                          | equired by law and the regulation                                                                                | knowledge and                       |
| Signature                                                                                                                                                                                                                                                                                                                                                                                                                                                                                                                                                                                                                                                                                                                                                                                                                                                                                                                                                                                                                                                                                                                                                                                                                                                                                                                                                                                                                                                                                                                                                                                                                                                                                                                                                                                                                                                                                                                                                                                                                                                                                                                | Title                                                                                                            | Date                                |