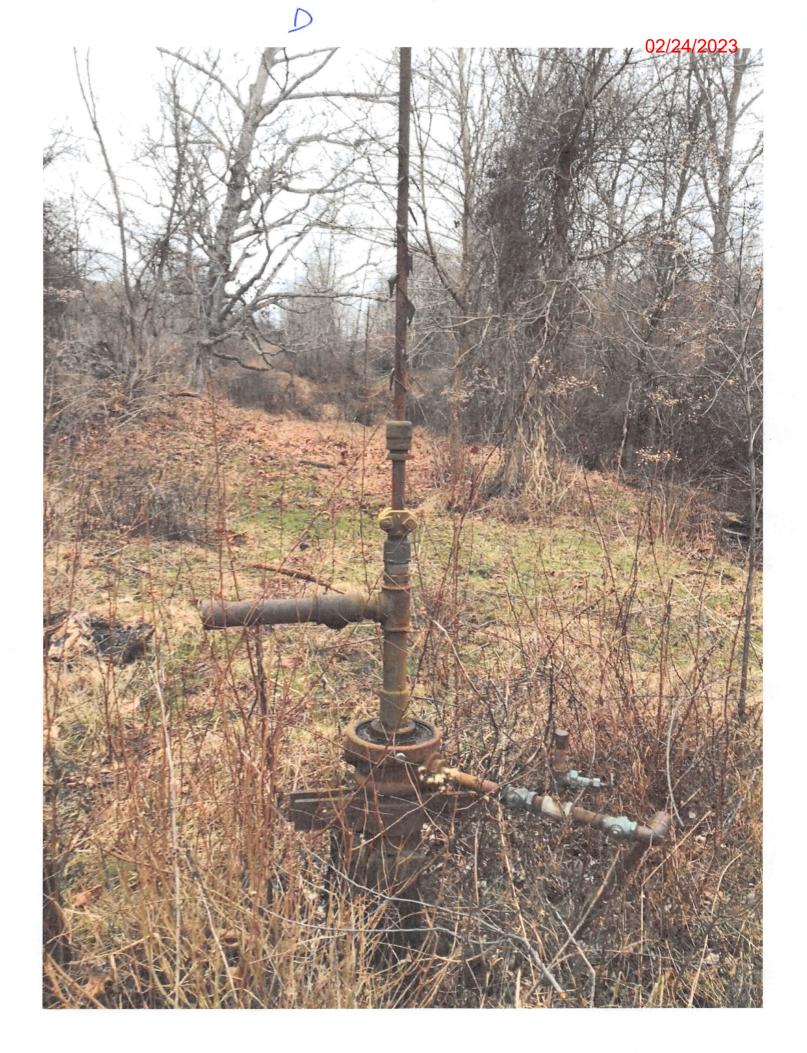

47-073-02614-00-00

The FINAL INSPECTION REPORT, for U.S. Well Number: 47-073-02614-00-00 , has been received by the Office of Oil and Gas and the reclamation requirements have been approved. This well has been released under reclamation and will remain on your bond.

If there are any questions, please feel free to contact me at (304) 926-0450.

ames A. Martin

Chief

Operator's Well Number: 470730000D

Farm Name: COKELEY GENE M & SAND

U.S. WELL NUMBER: 47-073-02614-00-00

Not Available Assigned Permit Number