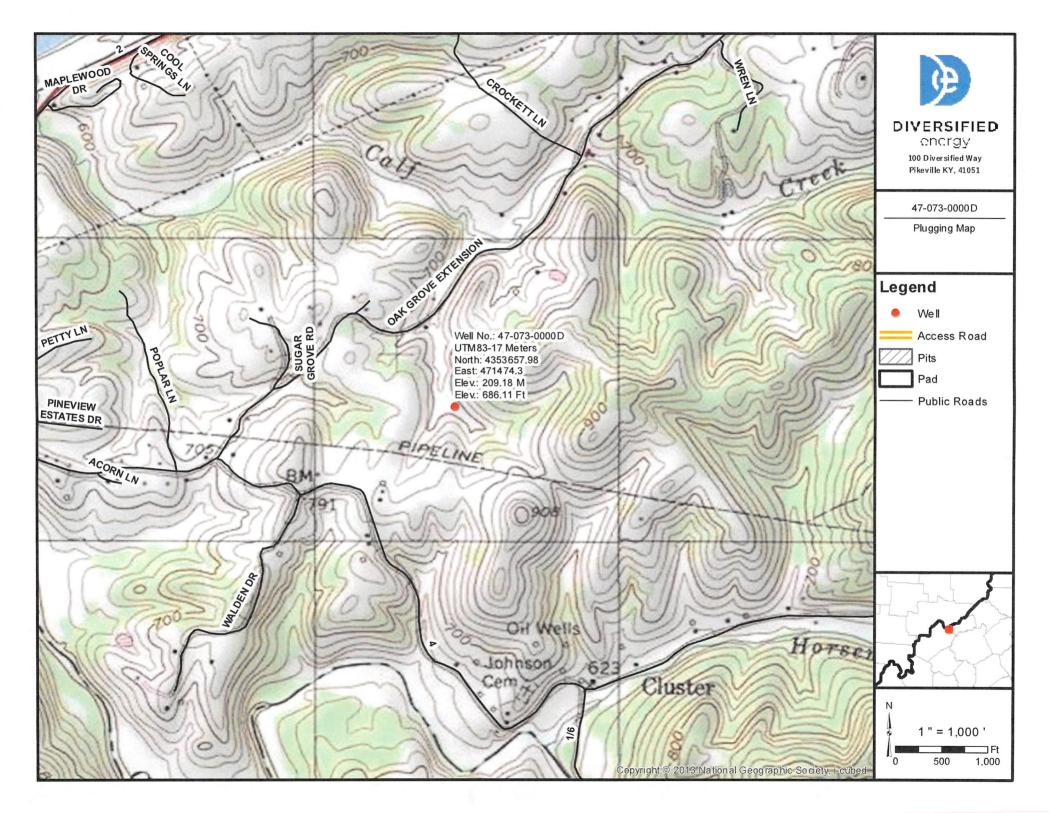

## WELL LOCATION FORM: GPS

|                                                                                                        | OCATION FORM. GIS                                                                                                                            |                       |
|--------------------------------------------------------------------------------------------------------|----------------------------------------------------------------------------------------------------------------------------------------------|-----------------------|
| <sub>API:</sub> 47-073-02614                                                                           | WELL NO.: 470730                                                                                                                             | )000D                 |
| FARM NAME: COKELEY GEN                                                                                 | IE M & SANDRA L TRUSTEES OF THE G                                                                                                            | ENE M &               |
| RESPONSIBLE PARTY NAME                                                                                 | UNKNOWN - DEP PAID PLUGGING COI                                                                                                              | NTRACT                |
| COUNTY: Pleasants                                                                                      | DISTRICT: Grant                                                                                                                              |                       |
| QUADRANGLE: Willow                                                                                     | sland                                                                                                                                        |                       |
|                                                                                                        | GENE M & SANDRA L TRUSTEES OF THE C                                                                                                          | SENE M &              |
| ROYALTY OWNER: Unkno                                                                                   | own - DEP Paid Plugging Co                                                                                                                   | ntract                |
| UTM GPS NORTHING: 435                                                                                  |                                                                                                                                              |                       |
| UTM GPS EASTING: 4714                                                                                  | 74.3 GPS ELEVATION: 68                                                                                                                       | 6.11                  |
| preparing a new well location plat<br>above well. The Office of Oil and<br>the following requirements: | .05 meters d:                                                                                                                                | er on the<br>not meet |
| Real-                                                                                                  | Time Differential                                                                                                                            |                       |
| Mapping Grade GPS: Po                                                                                  | ost Processed Differential                                                                                                                   |                       |
| Re                                                                                                     | eal-Time Differential                                                                                                                        |                       |
| I the undersigned, hereby certify the                                                                  | topography map showing the well location is data is correct to the best of my knowledge on required by law and the regulations issued a Gas. | e and                 |
| Signature                                                                                              | Title D                                                                                                                                      | ate                   |