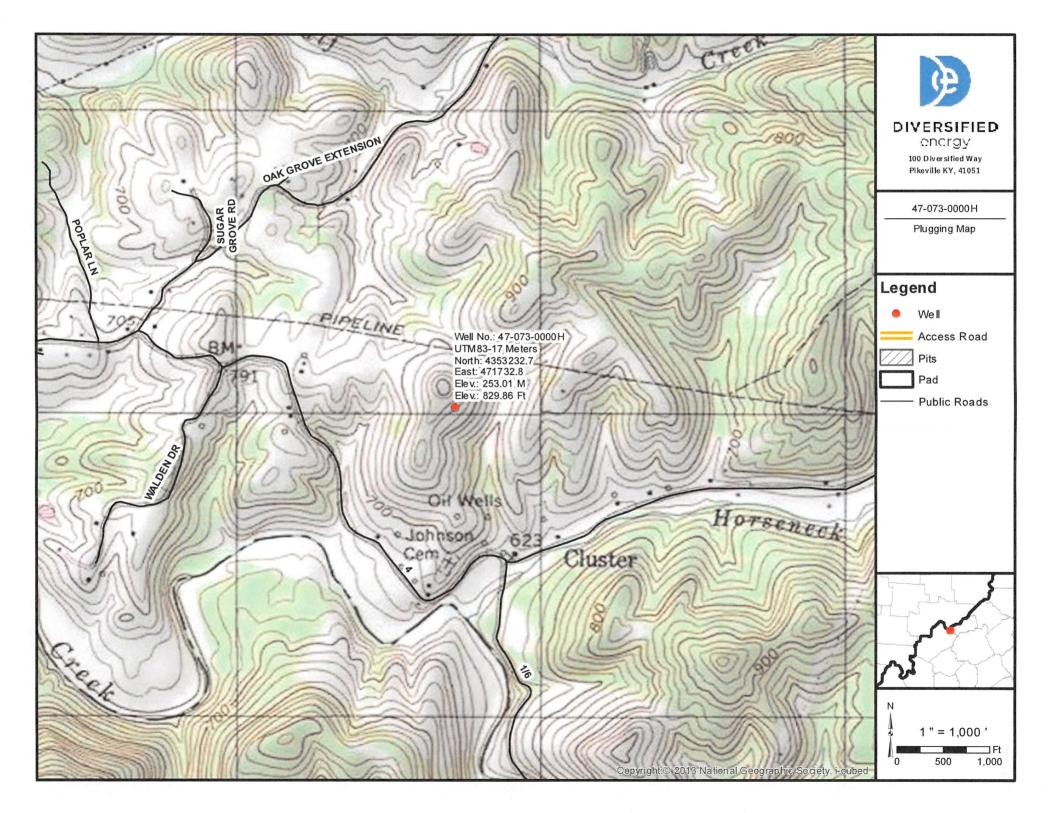

## **WELL LOCATION FORM: GPS**

|                                                                                                                                                                                                                                                                                                                                                                                                                                                                                                                                | ATION FORM, GIB                         |
|--------------------------------------------------------------------------------------------------------------------------------------------------------------------------------------------------------------------------------------------------------------------------------------------------------------------------------------------------------------------------------------------------------------------------------------------------------------------------------------------------------------------------------|-----------------------------------------|
| <sub>API:</sub> 47-073-02619                                                                                                                                                                                                                                                                                                                                                                                                                                                                                                   | WELL NO.: 470730000H                    |
| EADM NAME: COKELEY GENE M                                                                                                                                                                                                                                                                                                                                                                                                                                                                                                      | & SANDRA L TRUSTEES OF THE GENE M &     |
| RESPONSIBLE PARTY NAME: UNKNOWN - DEP PAID PLUGGING CONTRACT                                                                                                                                                                                                                                                                                                                                                                                                                                                                   |                                         |
| <b>COUNTY:</b> Pleasants                                                                                                                                                                                                                                                                                                                                                                                                                                                                                                       | DISTRICT: Grant                         |
| RESPONSIBLE PARTY NAME: UNKNOWN - DEP PAID PLUGGING CONTRACT  COUNTY: Pleasants  QUADRANGLE: Willow Island                                                                                                                                                                                                                                                                                                                                                                                                                     |                                         |
| SURFACE OWNER: COKELEY GEN                                                                                                                                                                                                                                                                                                                                                                                                                                                                                                     | E M & SANDRA L TRUSTEES OF THE GENE M & |
| ROYALTY OWNER: Unknown                                                                                                                                                                                                                                                                                                                                                                                                                                                                                                         | - DEP Paid Plugging Contract            |
| UTM GPS NORTHING: 4352854.04                                                                                                                                                                                                                                                                                                                                                                                                                                                                                                   |                                         |
|                                                                                                                                                                                                                                                                                                                                                                                                                                                                                                                                | .9 GPS ELEVATION: 849                   |
| The Responsible Party named above has chosen to submit GPS coordinates in lieu of preparing a new well location plat for a plugging permit or assigned API number on the above well. The Office of Oil and Gas will not accept GPS coordinates that do not meet the following requirements:  1. Datum: NAD 1983, Zone: 17 North, Coordinate Units: meters, Altitude: height above mean sea level (MSL) – meters.  2. Accuracy to Datum – 3.05 meters  3. Data Collection Method: Survey grade GPS: Post Processed Differential |                                         |
| Real-Time Differential                                                                                                                                                                                                                                                                                                                                                                                                                                                                                                         |                                         |
| Mapping Grade GPS: Post Processed Differential                                                                                                                                                                                                                                                                                                                                                                                                                                                                                 |                                         |
| Real-Time Differential                                                                                                                                                                                                                                                                                                                                                                                                                                                                                                         |                                         |
| 4. Letter size copy of the topography map showing the well location. I the undersigned, hereby certify this data is correct to the best of my knowledge and belief and shows all the information required by law and the regulations issued and prescribed by the Office of Oil and Gas.                                                                                                                                                                                                                                       |                                         |
| Signature                                                                                                                                                                                                                                                                                                                                                                                                                                                                                                                      | Title Date                              |