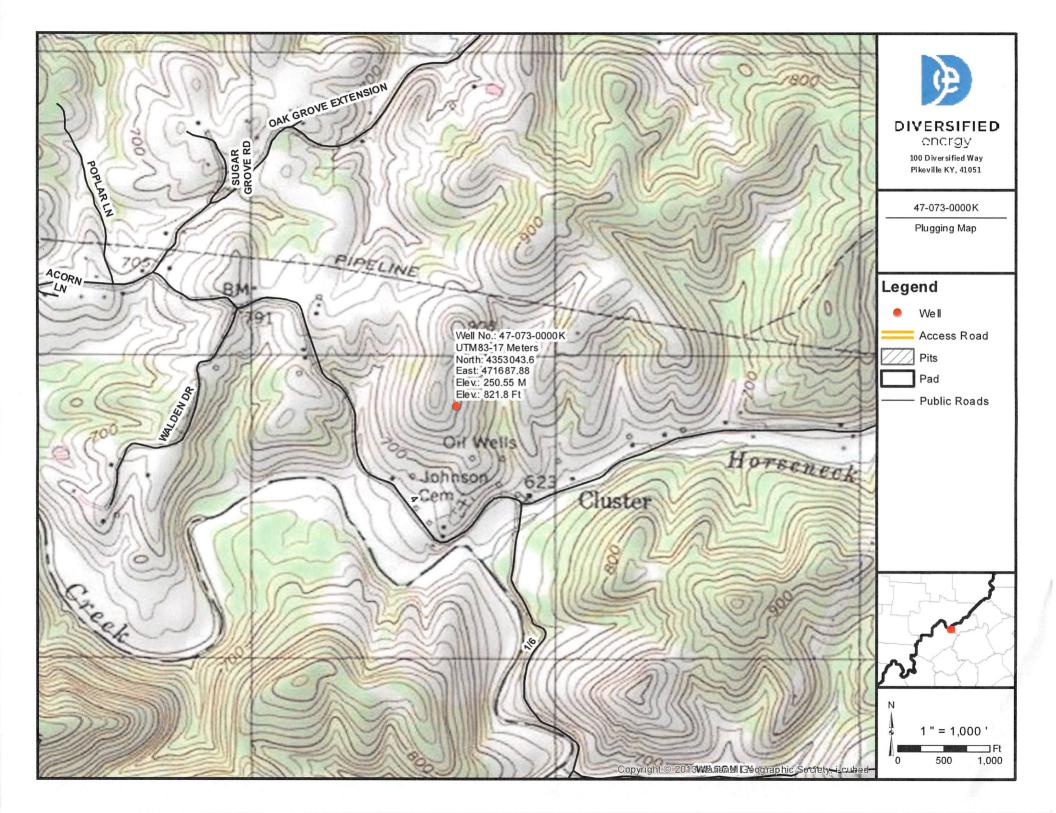

## West Virginia Department of Environmental Protection Office of Oil and Gas WELL LOCATION FORM: GPS

| WELL LUCA                                                                                                                                                                                                                                                                                                 | TION FURNI: GP                                                                                           | <b>5</b>                                  |
|-----------------------------------------------------------------------------------------------------------------------------------------------------------------------------------------------------------------------------------------------------------------------------------------------------------|----------------------------------------------------------------------------------------------------------|-------------------------------------------|
| <sub>API:</sub> 47-073-02622                                                                                                                                                                                                                                                                              | WELL NO.:                                                                                                | 470730000K                                |
| FARM NAME: BRAMMER, TIMOTHY G                                                                                                                                                                                                                                                                             |                                                                                                          |                                           |
| RESPONSIBLE PARTY NAME:                                                                                                                                                                                                                                                                                   | KNOWN - DEP PAID PLU                                                                                     | GGING CONTRACT                            |
| COUNTY: Pleasants                                                                                                                                                                                                                                                                                         | DISTRICT: C                                                                                              | Frant                                     |
| QUADRANGLE: Willow Isla                                                                                                                                                                                                                                                                                   | nd                                                                                                       | :                                         |
| SURFACE OWNER: BRAMM                                                                                                                                                                                                                                                                                      |                                                                                                          | Y G                                       |
| ROYALTY OWNER: Unknown                                                                                                                                                                                                                                                                                    |                                                                                                          |                                           |
| UTM GPS NORTHING: 435304                                                                                                                                                                                                                                                                                  |                                                                                                          | -                                         |
| UTM GPS EASTING: 471687.                                                                                                                                                                                                                                                                                  |                                                                                                          | TION: 835                                 |
| The Responsible Party named above has preparing a new well location plat for a pabove well. The Office of Oil and Gas with the following requirements:  1. Datum: NAD 1983, Zone: 17 height above mean sea level ( 2. Accuracy to Datum – 3.05 means and Collection Method: Survey grade GPS: Post Proces | olugging permit or assigned<br>ill not accept GPS coordin<br>North, Coordinate Units:<br>(MSL) – meters. | d API number on the ates that do not meet |
| Real-Time                                                                                                                                                                                                                                                                                                 | Differential                                                                                             |                                           |
| Mapping Grade GPS: Post Pro-                                                                                                                                                                                                                                                                              | cessed Differential                                                                                      |                                           |
| Real-Tir                                                                                                                                                                                                                                                                                                  | ne Differential                                                                                          |                                           |
| 4. Letter size copy of the topog<br>I the undersigned, hereby certify this data<br>belief and shows all the information requ<br>prescribed by the Office of Oil and Gas.                                                                                                                                  | a is correct to the best of n                                                                            | ny knowledge and                          |
| Signature                                                                                                                                                                                                                                                                                                 | Title                                                                                                    | Date                                      |