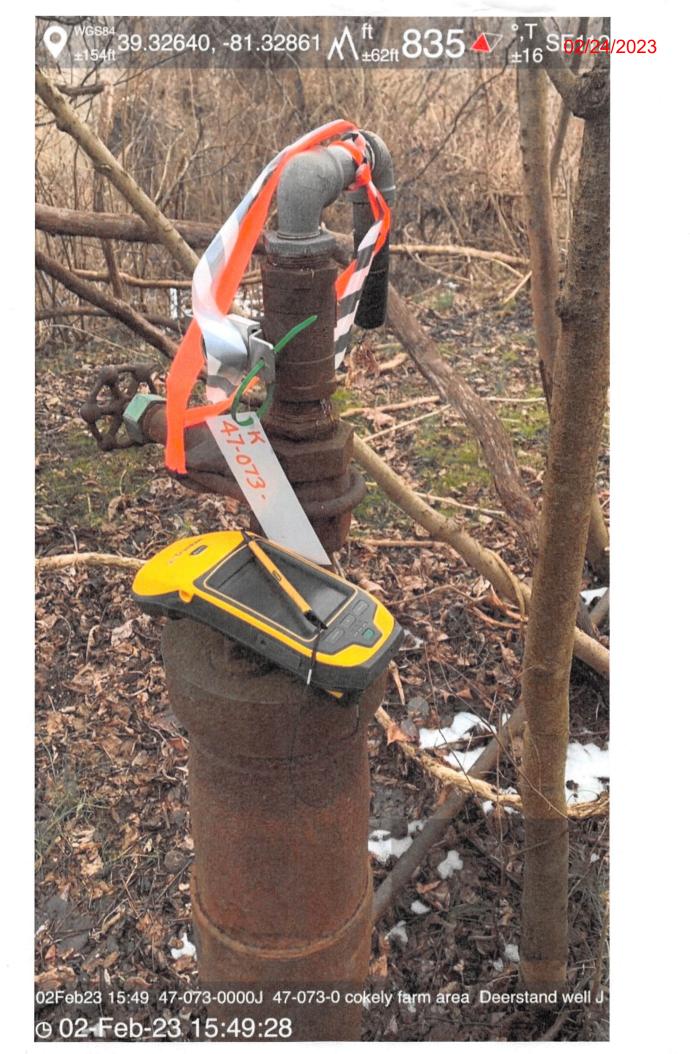

## West Virginia Department of Environmental Protection Office of Oil and Gas WELL LOCATION FORM: GPS

| WELL LUCA                                                                                                                                                                                                                                                                                                 | TION FURNI: GP                                                                                           | <b>5</b>                                  |
|-----------------------------------------------------------------------------------------------------------------------------------------------------------------------------------------------------------------------------------------------------------------------------------------------------------|----------------------------------------------------------------------------------------------------------|-------------------------------------------|
| <sub>API:</sub> 47-073-02622                                                                                                                                                                                                                                                                              | WELL NO.:                                                                                                | 470730000K                                |
| FARM NAME: BRAMMER, TIMOTHY G                                                                                                                                                                                                                                                                             |                                                                                                          |                                           |
| RESPONSIBLE PARTY NAME:                                                                                                                                                                                                                                                                                   | KNOWN - DEP PAID PLU                                                                                     | GGING CONTRACT                            |
| COUNTY: Pleasants                                                                                                                                                                                                                                                                                         | DISTRICT: C                                                                                              | Frant                                     |
| QUADRANGLE: Willow Isla                                                                                                                                                                                                                                                                                   | nd                                                                                                       | :                                         |
| SURFACE OWNER: BRAMM                                                                                                                                                                                                                                                                                      |                                                                                                          | Y G                                       |
| ROYALTY OWNER: Unknown                                                                                                                                                                                                                                                                                    |                                                                                                          |                                           |
| UTM GPS NORTHING: 435304                                                                                                                                                                                                                                                                                  |                                                                                                          | -                                         |
| UTM GPS EASTING: 471687.                                                                                                                                                                                                                                                                                  |                                                                                                          | TION: 835                                 |
| The Responsible Party named above has preparing a new well location plat for a pabove well. The Office of Oil and Gas with the following requirements:  1. Datum: NAD 1983, Zone: 17 height above mean sea level ( 2. Accuracy to Datum – 3.05 means and Collection Method: Survey grade GPS: Post Proces | olugging permit or assigned<br>ill not accept GPS coordin<br>North, Coordinate Units:<br>(MSL) – meters. | d API number on the ates that do not meet |
| Real-Time                                                                                                                                                                                                                                                                                                 | Differential                                                                                             |                                           |
| Mapping Grade GPS: Post Pro-                                                                                                                                                                                                                                                                              | cessed Differential                                                                                      |                                           |
| Real-Tir                                                                                                                                                                                                                                                                                                  | ne Differential                                                                                          |                                           |
| 4. Letter size copy of the topog<br>I the undersigned, hereby certify this data<br>belief and shows all the information requ<br>prescribed by the Office of Oil and Gas.                                                                                                                                  | a is correct to the best of n                                                                            | ny knowledge and                          |
| Signature                                                                                                                                                                                                                                                                                                 | Title                                                                                                    | Date                                      |