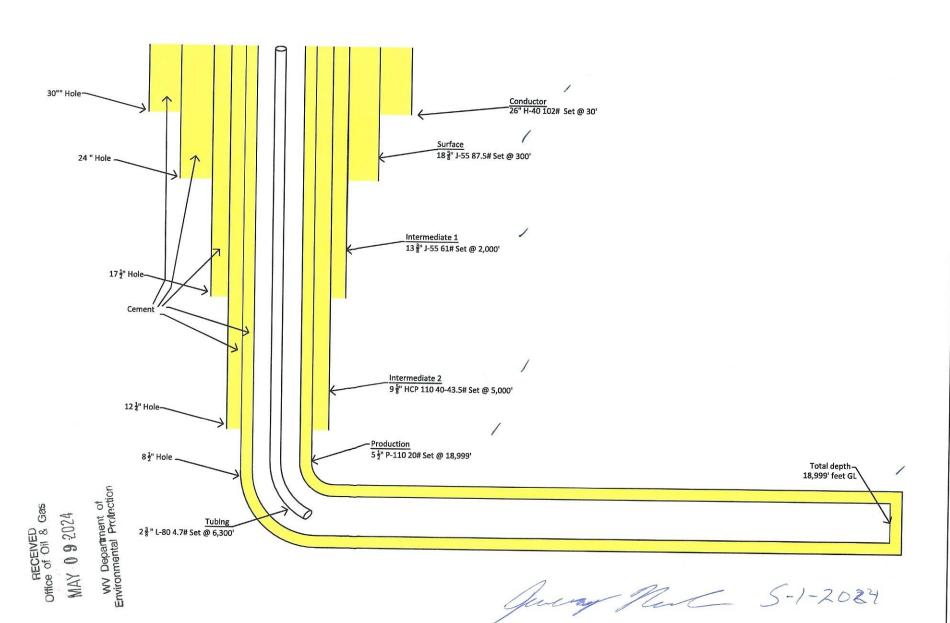

# CASING AND TUBING PROGRAM

| TYPE           | Size (in) | New<br>or<br>Used | <u>Grade</u> | Weight per ft.<br>(lb/ft) | FOOTAGE: For<br>Drilling (ft) | INTERVALS:<br>Left in Well<br>(ft) | CEMENT:<br>Fill-up<br>(Cu. Ft.)/CTS |
|----------------|-----------|-------------------|--------------|---------------------------|-------------------------------|------------------------------------|-------------------------------------|
| Conductor      | 26"       | New               | H-40         | 102 lb./ft.               | 30'                           | 30'                                | CTS                                 |
| Surface        | 18 5/8"   | New               | J-55         | 87.5 lb./ft.              | 300'                          | 300'                               | 370 Cu. Ft. CTS                     |
| Intermediate 1 | 13 3/8"   | New               | J-55         | 61 lb./ft.                | 2,000'                        | 2,000'                             | 1,339 Cu. Ft. CTS                   |
| Intermediate 2 | 9 5/8"    | New               | HCP110       | 40-43.5 lb./ft.           | 5,000'                        | 5,000'                             | 1,664 Cu. Ft. CTS                   |
| Production     | 5 1/2"    | New               | P-110        | 20 lb./ft.                | 18,999'                       | 18,999'                            | 4,395 Cu. Ft. 300' Top              |
| Tubing         | 2 3/8"    | New               | L-80         | 4.7 lb./ft.               | N/A                           | 6,300'                             | N/A                                 |
| Liners         | N/A       |                   |              |                           |                               |                                    |                                     |

| TYPE           | Size (in) | Wellbore Diameter (in) | Wall<br>Thickness<br>(in) | Burst Pressure (psi) | Anticipated Max. Internal Pressure (psi) | Cement<br>Type | Cement Yield (cu. ft./k) |
|----------------|-----------|------------------------|---------------------------|----------------------|------------------------------------------|----------------|--------------------------|
| Conductor      | 26"       | 30"                    | .375                      | N/A                  | 50                                       | Α              | 1.19                     |
| Surface        | 18 5/8"   | 24"                    | .435                      | 2,250                | 1,000                                    | A/L            | 1.19/1.15                |
| Intermediate 1 | 13 3/8"   | 17 1/2"                | .480                      | 3,090                | 2,000                                    | A/L            | 1.19/1.14                |
| Intermediate 2 | 9 5/8"    | 12 1/4"                | .395435                   | 8,700-8,980          | 4,500                                    | A/L            | 1.31/2.29                |
| Production     | 5 1/2"    | 8 1/2"                 | .304                      | 12,640               | 7,500                                    | A/H/G          | 1.29-1.41/1.32/1.06      |
| Tubing         | 2 3/8"    | 5 1/2"                 | .190                      | 7,700                | 2,500                                    | N/A            | N/A                      |
| Liners         | N/A       |                        |                           |                      |                                          |                |                          |

# **PACKERS**

| Kind:       | N/A |                                                                                                                                                                                                                                                                                                                                                                                                                                                                                                                                                                                                                                                                                                                                                                                                                                                                                                                                                                                                                                                                                                                                                                                                                                                                                                                                                                                                                                                                                                                                                                                                                                                                                                                                                                                                                                                                                                                                                                                                                                                                                                                                |  |
|-------------|-----|--------------------------------------------------------------------------------------------------------------------------------------------------------------------------------------------------------------------------------------------------------------------------------------------------------------------------------------------------------------------------------------------------------------------------------------------------------------------------------------------------------------------------------------------------------------------------------------------------------------------------------------------------------------------------------------------------------------------------------------------------------------------------------------------------------------------------------------------------------------------------------------------------------------------------------------------------------------------------------------------------------------------------------------------------------------------------------------------------------------------------------------------------------------------------------------------------------------------------------------------------------------------------------------------------------------------------------------------------------------------------------------------------------------------------------------------------------------------------------------------------------------------------------------------------------------------------------------------------------------------------------------------------------------------------------------------------------------------------------------------------------------------------------------------------------------------------------------------------------------------------------------------------------------------------------------------------------------------------------------------------------------------------------------------------------------------------------------------------------------------------------|--|
| Sizes:      | N/A |                                                                                                                                                                                                                                                                                                                                                                                                                                                                                                                                                                                                                                                                                                                                                                                                                                                                                                                                                                                                                                                                                                                                                                                                                                                                                                                                                                                                                                                                                                                                                                                                                                                                                                                                                                                                                                                                                                                                                                                                                                                                                                                                |  |
| Depths Set: | N/A | with the same of t |  |