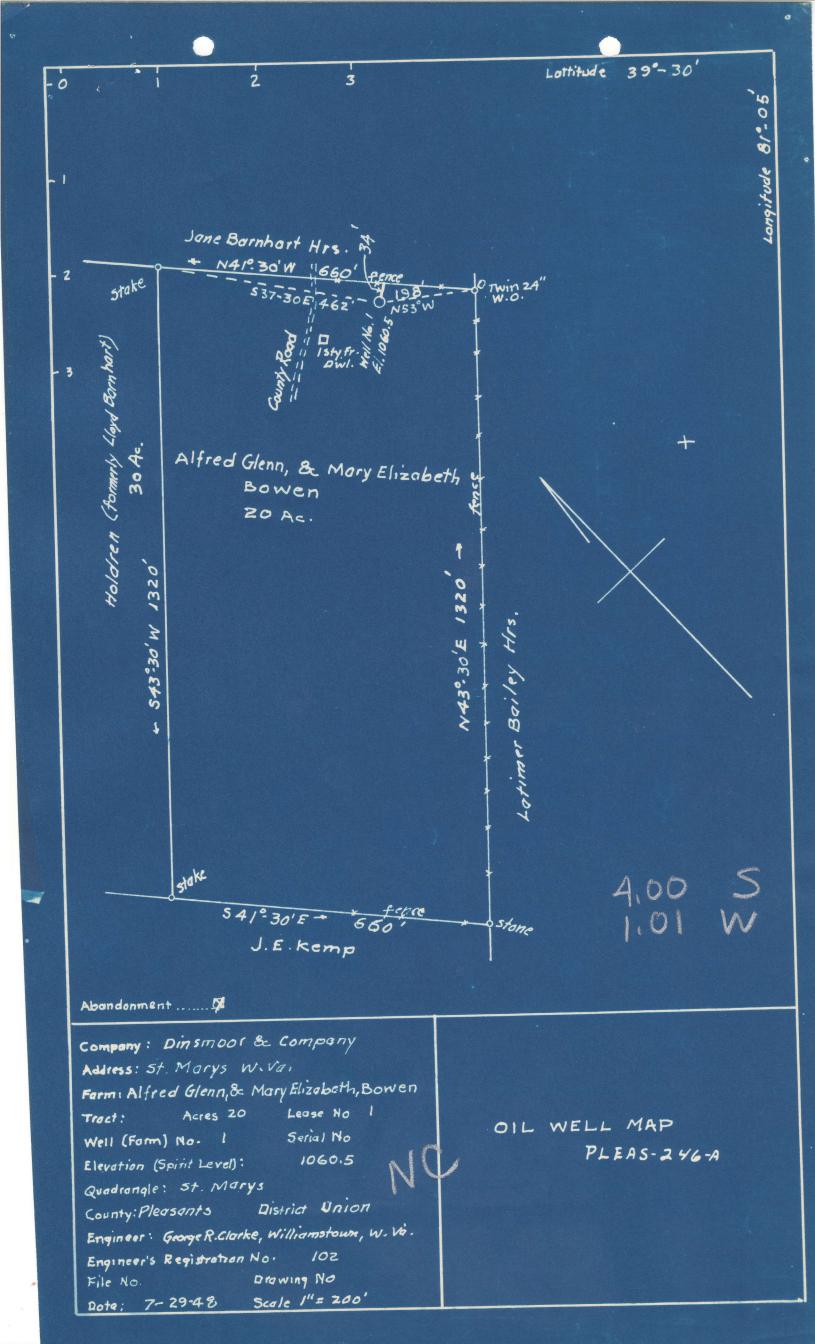

ALFRED GLENN AND MARY RLICABETH BOUEN ED. 1 WELL. (LLOYD BARMHART) 246 A

Union District, Fleasants County, W. Va. By Dinamoor & Go., St. Marys, W. Va. Abandoned ander permit Fleas.....A? On 20 acres. Elevation, 1060.5' L. Minerals owned by Dinamoor & Go., St. Marys, W. Va. Drilling completed Feb. 7, 1916. 5%" casing, 1450'. Oil well. Abandonment reported to Dept. of Mines Ang. 2, 1948. Record to ROT from Mrs. Griffith Oct. 11, 1948. Old File No. 127.