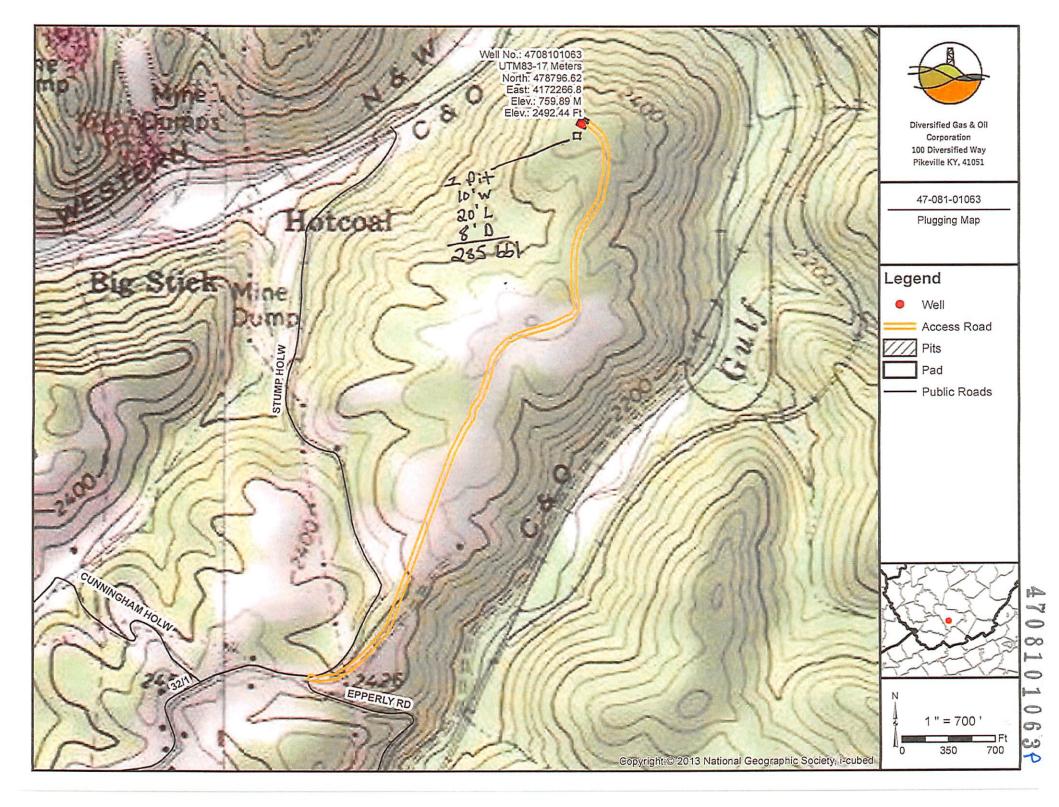

## West Virginia Department of Environmental Protection Office of Oil and Gas WELL LOCATION FORM: GPS

| 47 004 04000                                                                                                                                                                                                                                                                                                                              | 5                                                                                                             | пааа                                |                                              |
|-------------------------------------------------------------------------------------------------------------------------------------------------------------------------------------------------------------------------------------------------------------------------------------------------------------------------------------------|---------------------------------------------------------------------------------------------------------------|-------------------------------------|----------------------------------------------|
| API: 47-081-01063                                                                                                                                                                                                                                                                                                                         | WELL NO.: BE                                                                                                  | eaver #111                          | • 1                                          |
| FARM NAME: Beaver Coal Company, LTD.                                                                                                                                                                                                                                                                                                      |                                                                                                               |                                     |                                              |
| RESPONSIBLE PARTY NAME: Diversified Production LLC                                                                                                                                                                                                                                                                                        |                                                                                                               |                                     |                                              |
| county: Raleigh                                                                                                                                                                                                                                                                                                                           | DISTRICT: Slat                                                                                                |                                     |                                              |
| QUADRANGLE: Crab Orchard                                                                                                                                                                                                                                                                                                                  |                                                                                                               |                                     |                                              |
| SURFACE OWNER: Beaver Coal Limited Co.                                                                                                                                                                                                                                                                                                    |                                                                                                               |                                     |                                              |
| ROYALTY OWNER: Beaver Coal LTD                                                                                                                                                                                                                                                                                                            |                                                                                                               |                                     | -                                            |
| UTM GPS NORTHING: 4172266.8                                                                                                                                                                                                                                                                                                               |                                                                                                               |                                     |                                              |
| UTM GPS EASTING: 478796.62                                                                                                                                                                                                                                                                                                                |                                                                                                               | ON: 2492.44                         |                                              |
| The Responsible Party named above has che preparing a new well location plat for a plug above well. The Office of Oil and Gas will responsible the following requirements:  1. Datum: NAD 1983, Zone: 17 No height above mean sea level (MS 2. Accuracy to Datum – 3.05 meter 3. Data Collection Method: Survey grade GPS: Post Processed | ging permit or assigned Al<br>not accept GPS coordinates<br>orth, Coordinate Units: met<br>SL) – meters.<br>s | PI number on the s that do not meet | RECEIVED<br>Office of Oil and Gas            |
|                                                                                                                                                                                                                                                                                                                                           | ferential                                                                                                     |                                     |                                              |
| Mapping Grade GPS X : Post Process                                                                                                                                                                                                                                                                                                        | sed Differential X                                                                                            |                                     | DEC 0 8 2021                                 |
| Real-Time                                                                                                                                                                                                                                                                                                                                 | Differential                                                                                                  |                                     | WV Department of<br>Environmental Protection |
| 4. Letter size copy of the topography map showing the well location.  I the undersigned, hereby certify this data is correct to the best of my knowledge and belief and shows all the information required by law and the regulations issued and prescribed by the Office of Oil and Gas.                                                 |                                                                                                               |                                     |                                              |
| Signature Die                                                                                                                                                                                                                                                                                                                             | rector Production Title                                                                                       | 12-6-21<br>Date                     |                                              |