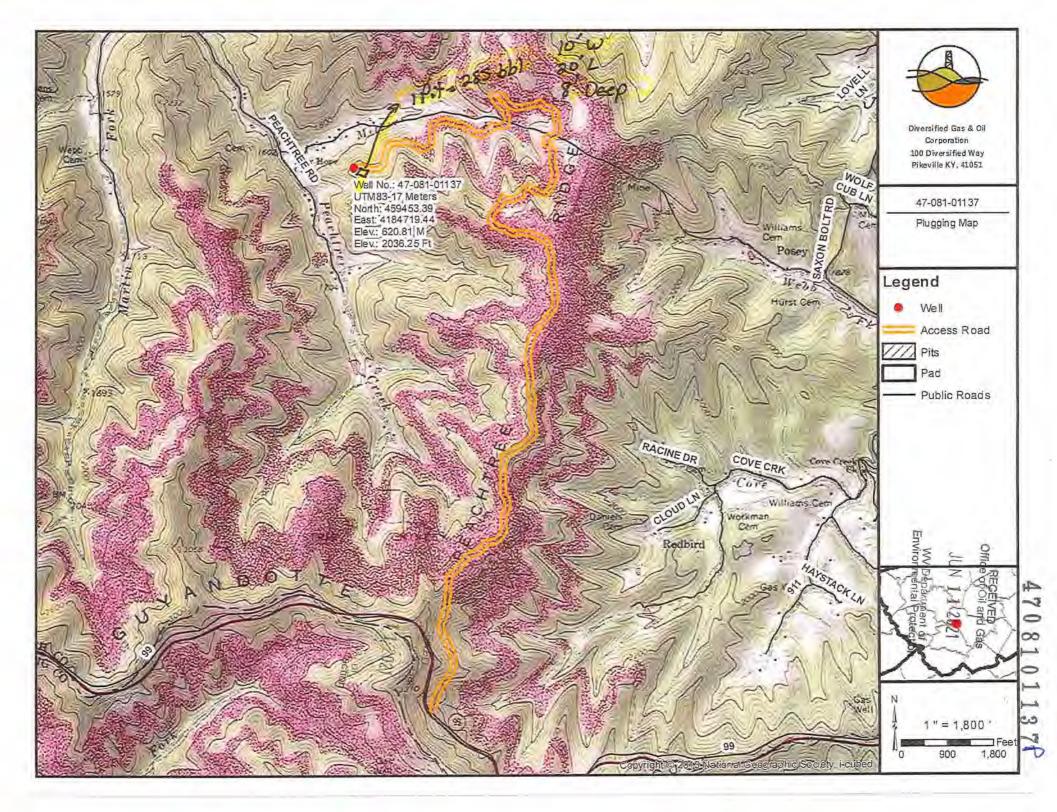

|           |                                                                                                                             | 47-081-01137 6                                                                                                                                              |
|-----------|-----------------------------------------------------------------------------------------------------------------------------|-------------------------------------------------------------------------------------------------------------------------------------------------------------|
|           |                                                                                                                             | 1) Date_June 7 , 2021                                                                                                                                       |
| WW-4B     |                                                                                                                             | 2) Operator's                                                                                                                                               |
| Rev. 2/01 |                                                                                                                             | Well No. Rowland Land 26                                                                                                                                    |
|           |                                                                                                                             | 3) API Well No. <u>47-081</u> - 01137                                                                                                                       |
|           | DEPARTMENT OF ENVIR                                                                                                         | ST VIRGINIA<br>CONMENTAL PROTECTION<br>OIL AND GAS                                                                                                          |
|           | APPLICATION FOR A PERM                                                                                                      | 1IT TO PLUG AND ABANDON                                                                                                                                     |
| 4) Well   | l Type: Oil / Gas X / Liquid                                                                                                | d injection/ Waste disposal/                                                                                                                                |
|           | (If "Gas, Production X or Und                                                                                               | derground storage) Deep/ Shallow X                                                                                                                          |
| E)        | ation: Elevation 2036 feet                                                                                                  | Watershed Miller's Fork                                                                                                                                     |
| 5) Loca   | District Marsh Fork                                                                                                         | County Raleigh Quadrangle Arnette                                                                                                                           |
|           | DISCHICC                                                                                                                    |                                                                                                                                                             |
| (1) (1)   |                                                                                                                             | 7) Designated Agent Jeff Mast                                                                                                                               |
| 6) Wel    | 1 Operator Diversified Production, LLC                                                                                      | 7) Designated Agent Jeff Mast                                                                                                                               |
| 6) Wel    |                                                                                                                             |                                                                                                                                                             |
| 8) Oil    | 1 Operator Diversified Production, LLC<br>Address P.O. Box 6070                                                             | 7) Designated Agent Jeff Mast<br>Address P.O. Box 6070<br>Charleston, WV 25362<br>9) Plugging Contractor<br>Name Diversified Production, LLC (in-house rig) |
| 8) Oil    | 1 Operator Diversified Production, LLC<br>Address P.O. Box 6070<br>Charleston, WV 25362<br>and Gas Inspector to be notified | 7) Designated Agent Jeff Mast<br>Address P.O. Box 6070<br>Charleston, WV 25362<br>9) Plugging Contractor                                                    |

10) Work Order: The work order for the manner of plugging this well is as follows:

See Attached

RECEIVED Office of Oil and Gas

JUN 1 6 2021

WV Department of Environmental Protection

Notification must be given to the district oil and gas inspector 24 hours before permitted work can commence.