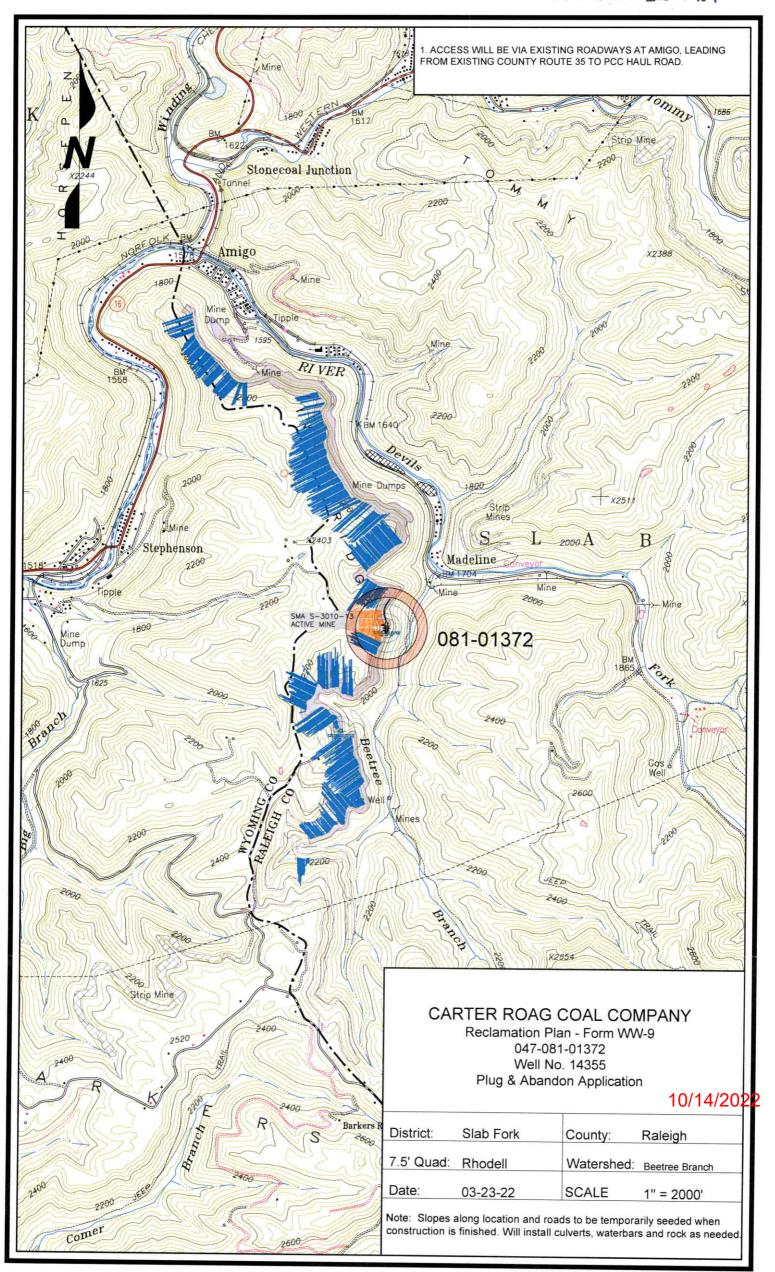

## WELL LOCATION FORM: GPS

|                                                                                                                      |                                                                               | •                        |
|----------------------------------------------------------------------------------------------------------------------|-------------------------------------------------------------------------------|--------------------------|
| <sub>API:</sub> 47-081-01372                                                                                         | WELL NO.:_                                                                    | 14355                    |
| FARM NAME: Pocahonta                                                                                                 |                                                                               |                          |
| RESPONSIBLE PARTY NAME                                                                                               | . Carter Roag Coal                                                            | Company                  |
| COUNTY: Raleigh                                                                                                      | DISTRICT: SI                                                                  |                          |
| QUADRANGLE: Rhodell                                                                                                  |                                                                               |                          |
| surface owner: Pocah                                                                                                 | ontas Surface Intere                                                          | ests, LLC                |
| ROYALTY OWNER: Pocah                                                                                                 |                                                                               |                          |
| UTM GPS NORTHING: 4158                                                                                               | -                                                                             | 2060'                    |
| UTM GPS EASTING: 47291                                                                                               | 4.45 GPS ELEVAT                                                               | <sub>IION</sub> . 628.11 |
| <ol> <li>Accuracy to Datum – 3.</li> <li>Data Collection Method</li> </ol>                                           | ne: 17 North, Coordinate Units: m<br>level (MSL) – meters.<br>05 meters<br>l: |                          |
| Survey grade GPS: Post F<br>Real-                                                                                    | Time Differential                                                             | Protection               |
| Mapping Grade GPS X: Pos                                                                                             | —- <sub>V</sub>                                                               |                          |
| Re                                                                                                                   | al-Time Differential                                                          |                          |
| I the undersigned, hereby certify the<br>belief and shows all the information<br>prescribed by the Office of Oil and | n required by law and the regulati                                            | knowledge and            |
|                                                                                                                      | Senior Geologist                                                              | 03-22-22                 |
| Signature                                                                                                            | Title                                                                         | Date                     |