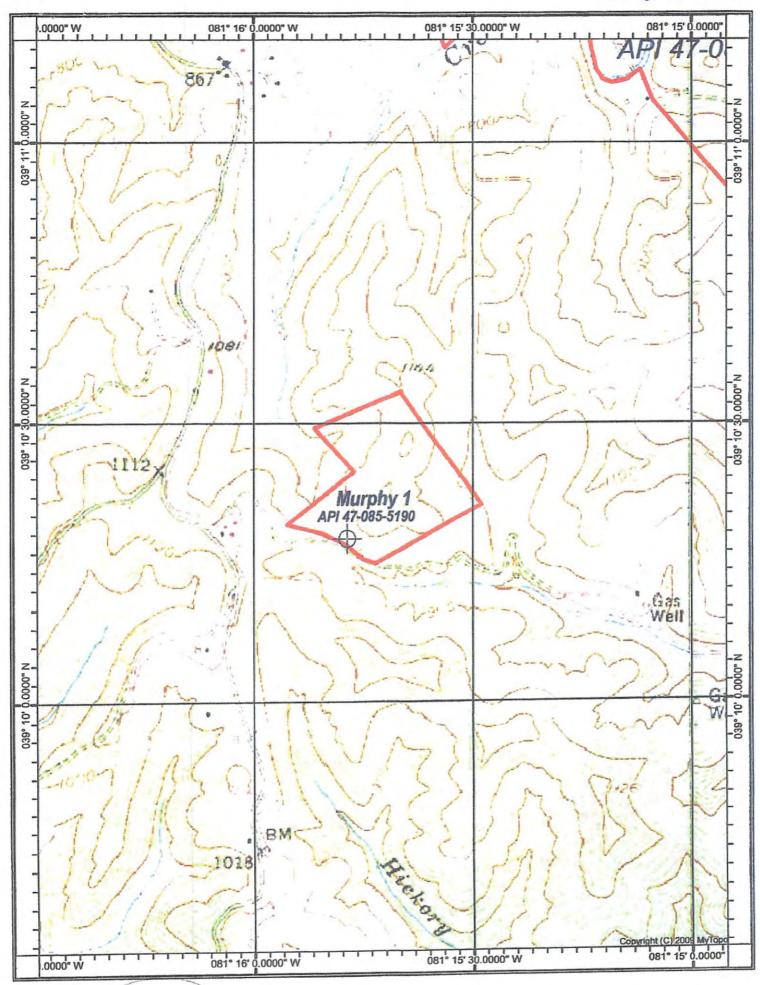

Thursday, June 15, 2017 WELL WORK PERMIT Vertical / Re-Work

ALLIED ENERGY, INC. (A) 35 RIDGEWOOD BLVD

BELPRE, OH 45714 000

Re: Permit approval for 1 47-085-05190-00-00

This well work permit is evidence of permission granted to perform the specified well work at the location described on the attached pages and located on the attached plat, subject to the provisions of Chapter 22 of the West Virginia Code of 1931, as amended, and all rules and regulations promulgated thereunder, and to any additional specific conditions and provisions outlined in the pages attached hereto. Notification shall be given by the operator to the Oil and Gas Inspector at least 24 hours prior to the construction of roads, locations, and/or pits for any permitted work. In addition, the well operator shall notify the same inspector 24 hours before any actual well work is commenced and prior to running and cementing casing. Spills or emergency discharges must be promptly reported by the operator to 1-800-642-3074 and to the Oil and Gas Inspector.

Chief

Operator's Well Number: 1 Farm Name: MURPHY, NINA

U.S. WELL NUMBER: 47-085-05190-00-00

Vertical / Re-Work

Date Issued: 6/15/2017

Promoting a healthy environment.