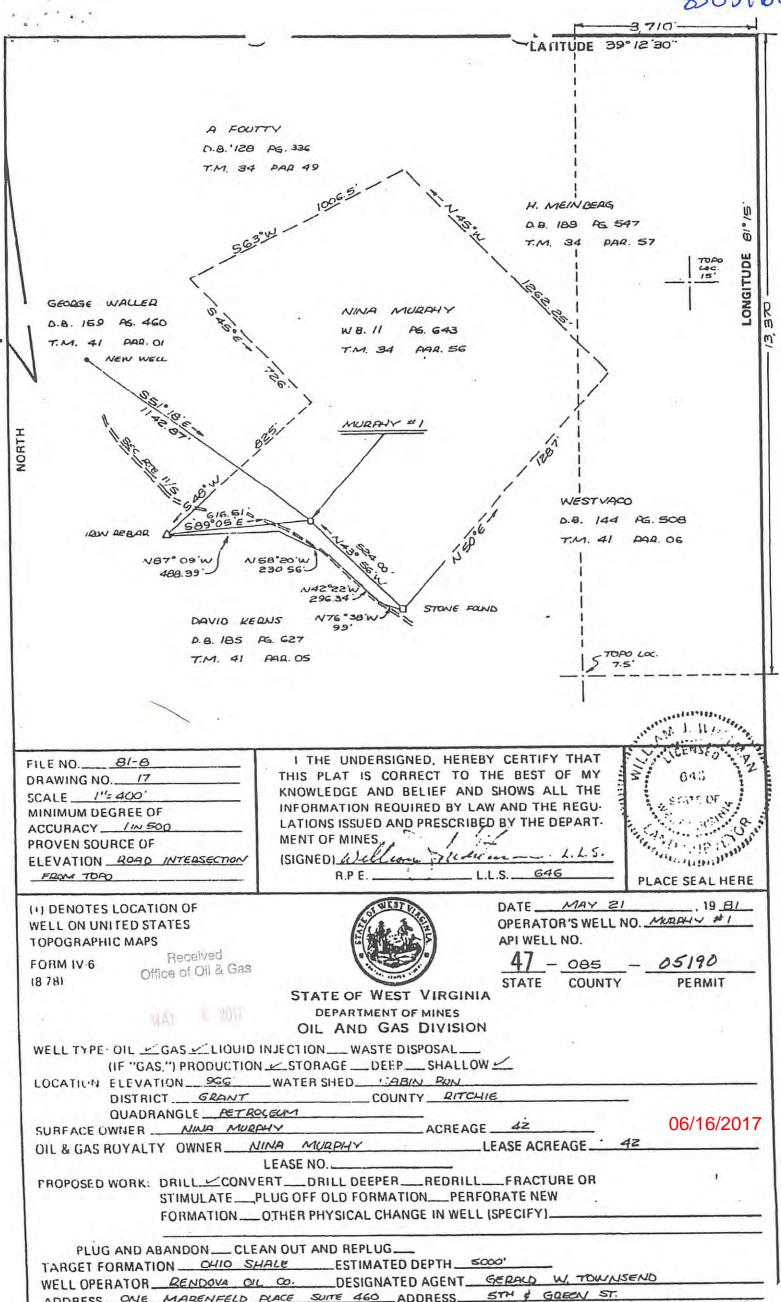

MAY 8 2017

WV Department of Environmental Protection

Date 08-24-83
Operator's
Well No. 1

State of West Birginia

Bepartment of Mines Gil und Gas Division

| Well No      |          |    |
|--------------|----------|----|
| Farm Murphy  | /        |    |
| API No. 47 - | 085 - 51 | 90 |

OIL & GAS DIVISION WELL OPERATOR'S REPORT

OF

DEPT. OF MINES OF

DRILLING, FRACTURING AND/OR S\_IMULATING, OR PHYSICAL CHANGE

IV-35

(Rev 8-81

SEP 1." 1983

|                                                                                                                                                                                                                                                                                                                                                                                                                                                                                                                                                                                                                          |                                                                                                                                                                                                                                                                                                                                                                                                                                                                                                                                                                                                                                                               | Disposal<br>Deep                                                                                                                    | / Sha                                                                                              | TTOMX                                                                            |
|--------------------------------------------------------------------------------------------------------------------------------------------------------------------------------------------------------------------------------------------------------------------------------------------------------------------------------------------------------------------------------------------------------------------------------------------------------------------------------------------------------------------------------------------------------------------------------------------------------------------------|---------------------------------------------------------------------------------------------------------------------------------------------------------------------------------------------------------------------------------------------------------------------------------------------------------------------------------------------------------------------------------------------------------------------------------------------------------------------------------------------------------------------------------------------------------------------------------------------------------------------------------------------------------------|-------------------------------------------------------------------------------------------------------------------------------------|----------------------------------------------------------------------------------------------------|----------------------------------------------------------------------------------|
| OCATION: Elevation: 966' Watershed                                                                                                                                                                                                                                                                                                                                                                                                                                                                                                                                                                                       |                                                                                                                                                                                                                                                                                                                                                                                                                                                                                                                                                                                                                                                               |                                                                                                                                     | D-t10                                                                                              |                                                                                  |
| District: Grant County Rite                                                                                                                                                                                                                                                                                                                                                                                                                                                                                                                                                                                              | hie (                                                                                                                                                                                                                                                                                                                                                                                                                                                                                                                                                                                                                                                         | Quadrangle                                                                                                                          | Petrole                                                                                            | eum .                                                                            |
|                                                                                                                                                                                                                                                                                                                                                                                                                                                                                                                                                                                                                          |                                                                                                                                                                                                                                                                                                                                                                                                                                                                                                                                                                                                                                                               |                                                                                                                                     |                                                                                                    |                                                                                  |
|                                                                                                                                                                                                                                                                                                                                                                                                                                                                                                                                                                                                                          |                                                                                                                                                                                                                                                                                                                                                                                                                                                                                                                                                                                                                                                               |                                                                                                                                     |                                                                                                    |                                                                                  |
| OMPANY Rendova Oil Company                                                                                                                                                                                                                                                                                                                                                                                                                                                                                                                                                                                               | 10.1                                                                                                                                                                                                                                                                                                                                                                                                                                                                                                                                                                                                                                                          | Used in                                                                                                                             | Left                                                                                               | Cement                                                                           |
| DDRESS P. O. Box 129, Reno, Ohio 45773                                                                                                                                                                                                                                                                                                                                                                                                                                                                                                                                                                                   | Casing                                                                                                                                                                                                                                                                                                                                                                                                                                                                                                                                                                                                                                                        | Drilling                                                                                                                            |                                                                                                    | fill up<br>Cu. ft.                                                               |
| DESIGNATED AGENT Gerald W. Townsend                                                                                                                                                                                                                                                                                                                                                                                                                                                                                                                                                                                      | Tubing                                                                                                                                                                                                                                                                                                                                                                                                                                                                                                                                                                                                                                                        | Drilling                                                                                                                            | TII METT                                                                                           | Cu. III                                                                          |
| ADDRESS 5th & Green St. Parkersburg, WV 26101                                                                                                                                                                                                                                                                                                                                                                                                                                                                                                                                                                            | Size<br>20-16                                                                                                                                                                                                                                                                                                                                                                                                                                                                                                                                                                                                                                                 |                                                                                                                                     |                                                                                                    | 1                                                                                |
| SURFACE OWNER Nina Murphy                                                                                                                                                                                                                                                                                                                                                                                                                                                                                                                                                                                                | Cond.                                                                                                                                                                                                                                                                                                                                                                                                                                                                                                                                                                                                                                                         |                                                                                                                                     |                                                                                                    |                                                                                  |
| ADDRESS Petroleum, WV                                                                                                                                                                                                                                                                                                                                                                                                                                                                                                                                                                                                    | 13-10"                                                                                                                                                                                                                                                                                                                                                                                                                                                                                                                                                                                                                                                        | 301                                                                                                                                 | 30'                                                                                                | None                                                                             |
| MINERAL RIGHTS OWNER Nina Murphy                                                                                                                                                                                                                                                                                                                                                                                                                                                                                                                                                                                         | 9 5/8                                                                                                                                                                                                                                                                                                                                                                                                                                                                                                                                                                                                                                                         |                                                                                                                                     |                                                                                                    | 400 63                                                                           |
| ADDRESS Petroleum. WV                                                                                                                                                                                                                                                                                                                                                                                                                                                                                                                                                                                                    | 8 5/8                                                                                                                                                                                                                                                                                                                                                                                                                                                                                                                                                                                                                                                         | 1900'                                                                                                                               | 1900'                                                                                              | 622 f <sup>3</sup>                                                               |
| OIL AND GAS INSPECTOR FOR THIS WORK Paul                                                                                                                                                                                                                                                                                                                                                                                                                                                                                                                                                                                 | 7                                                                                                                                                                                                                                                                                                                                                                                                                                                                                                                                                                                                                                                             |                                                                                                                                     |                                                                                                    |                                                                                  |
| Goodnight ADDRESS                                                                                                                                                                                                                                                                                                                                                                                                                                                                                                                                                                                                        | 5 1/2                                                                                                                                                                                                                                                                                                                                                                                                                                                                                                                                                                                                                                                         |                                                                                                                                     |                                                                                                    | 7                                                                                |
| PERMIT ISSUED 3-27-81                                                                                                                                                                                                                                                                                                                                                                                                                                                                                                                                                                                                    | 4 1/2                                                                                                                                                                                                                                                                                                                                                                                                                                                                                                                                                                                                                                                         | 5700'                                                                                                                               | 5700'                                                                                              | 1012.5f <sup>3</sup>                                                             |
| DRILLING COMMENCED 1-30-82                                                                                                                                                                                                                                                                                                                                                                                                                                                                                                                                                                                               | 3                                                                                                                                                                                                                                                                                                                                                                                                                                                                                                                                                                                                                                                             |                                                                                                                                     |                                                                                                    |                                                                                  |
| DRILLING COMPLETED 2-03-82                                                                                                                                                                                                                                                                                                                                                                                                                                                                                                                                                                                               | 2                                                                                                                                                                                                                                                                                                                                                                                                                                                                                                                                                                                                                                                             |                                                                                                                                     |                                                                                                    |                                                                                  |
| IF APPLICABLE: PLUGGING OF DRY HOLE ON CONTINUOUS PROGRESSION FROM DRILLING OR REWORKING. VERBAL PERMISSION OBTAINED                                                                                                                                                                                                                                                                                                                                                                                                                                                                                                     | Liners<br>used                                                                                                                                                                                                                                                                                                                                                                                                                                                                                                                                                                                                                                                | NONE                                                                                                                                | NONE                                                                                               | NONE                                                                             |
|                                                                                                                                                                                                                                                                                                                                                                                                                                                                                                                                                                                                                          | 1                                                                                                                                                                                                                                                                                                                                                                                                                                                                                                                                                                                                                                                             |                                                                                                                                     |                                                                                                    |                                                                                  |
| ON N/A Devonian Sha                                                                                                                                                                                                                                                                                                                                                                                                                                                                                                                                                                                                      |                                                                                                                                                                                                                                                                                                                                                                                                                                                                                                                                                                                                                                                               |                                                                                                                                     | P                                                                                                  | 5700 feet                                                                        |
| ON N/A  GEOLOGICAL TARGET FORMATION Devonian Sha                                                                                                                                                                                                                                                                                                                                                                                                                                                                                                                                                                         |                                                                                                                                                                                                                                                                                                                                                                                                                                                                                                                                                                                                                                                               |                                                                                                                                     | P                                                                                                  |                                                                                  |
| GEOLOGICAL TARGET FORMATION Devonian Sha                                                                                                                                                                                                                                                                                                                                                                                                                                                                                                                                                                                 | Rotary                                                                                                                                                                                                                                                                                                                                                                                                                                                                                                                                                                                                                                                        | X / Cal                                                                                                                             | le Tools                                                                                           |                                                                                  |
| GEOLOGICAL TARGET FORMATION Devonian Sha<br>Depth of completed well 5700 feet<br>Water strata depth: Fresh N/A feet                                                                                                                                                                                                                                                                                                                                                                                                                                                                                                      | Rotary_                                                                                                                                                                                                                                                                                                                                                                                                                                                                                                                                                                                                                                                       | X / Cab                                                                                                                             | ole Tools                                                                                          |                                                                                  |
| GEOLOGICAL TARGET FORMATION Devonian Sha                                                                                                                                                                                                                                                                                                                                                                                                                                                                                                                                                                                 | Rotary_                                                                                                                                                                                                                                                                                                                                                                                                                                                                                                                                                                                                                                                       | X / Cab                                                                                                                             | ole Tools                                                                                          |                                                                                  |
| ON N/A  GEOLOGICAL TARGET FORMATION Devonian Sha  Depth of completed well 5700 feet  Water strata depth: Fresh N/A feet  Coal seam depths: NONE                                                                                                                                                                                                                                                                                                                                                                                                                                                                          | t; SaltIs coa                                                                                                                                                                                                                                                                                                                                                                                                                                                                                                                                                                                                                                                 | X / Cab<br>N/A fee<br>1 being m                                                                                                     | ole Tools<br>et<br>ined in t                                                                       | he area? NO                                                                      |
| ON N/A  GEOLOGICAL TARGET FORMATION Devonian Sha  Depth of completed well 5700 feet  Water strata depth: Fresh N/A feet  Coal seam depths: NONE  OPEN FLOW DATA  Devonian Sha                                                                                                                                                                                                                                                                                                                                                                                                                                            | t; SaltIs coa                                                                                                                                                                                                                                                                                                                                                                                                                                                                                                                                                                                                                                                 | X / Cak<br>N/A fee<br>1 being m                                                                                                     | ole Tools et ined in t                                                                             | he area? NO                                                                      |
| ON N/A  GEOLOGICAL TARGET FORMATION Devonian Sha  Depth of completed well 5700 feet  Water strata depth: Fresh N/A feet  Coal seam depths: NONE  OPEN FLOW DATA  Producing formation Devonian Sha  Gas: Initial open flow 0 Mcf/                                                                                                                                                                                                                                                                                                                                                                                         | t: Rotaryt: SaltIs coateIs coateId Oil: I                                                                                                                                                                                                                                                                                                                                                                                                                                                                                                                                                                                                                     | X / Cak N/A fee l being m Pay zone d Initial op                                                                                     | ole Tools et ined in t epth 43 en flow                                                             | he area? NO<br>80-90 feet<br>0 Bbl/d                                             |
| GEOLOGICAL TARGET FORMATION Devonian Sha  Depth of completed well 5700 feet  Water strata depth: Fresh N/A feet  Coal seam depths: NONE  OPEN FLOW DATA  Producing formation Devonian Sha  Gas: Initial open flow 0 Mcf/                                                                                                                                                                                                                                                                                                                                                                                                 | t; SaltIs coalIeIeIeIeIeIeIe_                                                                                                                                                                                                                                                                                                                                                                                                                                                                                                                                                                                                                                 | X / Cah N/A fee l being m Pay zone d Initial oper                                                                                   | ole Tools et ined in t epth 43 en flow                                                             | he area? NO  80-90 feet  0 Bbl/6                                                 |
| ON N/A  GEOLOGICAL TARGET FORMATION Devonian Sha  Depth of completed well 5700 feet  Water strata depth: Fresh N/A feet  Coal seam depths: NONE  OPEN FLOW DATA  Producing formation Devonian Sha  Gas: Initial open flow 0 Mcf/  Final open flow 250 Mcf/                                                                                                                                                                                                                                                                                                                                                               | t: Rotaryt: SaltIs coateIs coateIs coateIs coateIs coateIs coateIs coate_Is coa | X / Cak N/A fee l being m Pay zone d Initial op Final oper                                                                          | ple Tools et ined in t epth 43 en flow a flow                                                      | he area? NO 80-90 feet 0 Bbl/0 hours                                             |
| ON N/A  GEOLOGICAL TARGET FORMATION Devonian Sha  Depth of completed well 5700 feet  Water strata depth: Fresh N/A feet  Coal seam depths: NONE  OPEN FLOW DATA  Producing formation Devonian Sha  Gas: Initial open flow 0 Mcf/  Final open flow 250 Mcf/                                                                                                                                                                                                                                                                                                                                                               | t: Rotaryt: SaltIs coateIs coateIs coateIs coateIs coateIs coateIs coate_Is coa | X / Cak N/A fee l being m Pay zone d Initial op Final oper                                                                          | ple Tools et ined in t epth 43 en flow a flow                                                      | he area? NO  80-90 feet  0 Bbl/c  hours  hours shut i                            |
| ON N/A  GEOLOGICAL TARGET FORMATION Devonian Sha  Depth of completed well 5700 feet  Water strata depth: Fresh N/A feet  Coal seam depths: NONE  OPEN FLOW DATA  Producing formation Devonian Sha  Gas: Initial open flow 0 Mcf/  Final open flow 250 Mcf/  Time of open flow between Static rock pressure 600/600 psig(sur                                                                                                                                                                                                                                                                                              | t: Rotary t: Salt Is coa le F d Oil: 1 d initial and rface measu tion)                                                                                                                                                                                                                                                                                                                                                                                                                                                                                                                                                                                        | X / Cak N/A fee l being m Pay zone d Initial op Final oper final tes rement) as                                                     | et ined in the epth 43 en flow sts                                                                 | he area? NO  80-90 feet  0 Bbl/c  0 Bbl/c  hours  hours shut i  06/16/2          |
| ON N/A  GEOLOGICAL TARGET FORMATION Devonian Sha  Depth of completed well 5700 feet  Water strata depth: Fresh N/A feet  Coal seam depths: NONE  OPEN FLOW DATA  Producing formation Devonian Sha  Gas: Initial open flow 0 Mcf/  Final open flow 250 Mcf/  Time of open flow between the static rock pressure 600/600 psig(surf)  (If applicable due to multiple comple                                                                                                                                                                                                                                                 | t: SaltIs coalIs coal                                                                                                                                                                                                                                                                                                                                                                                                                                                                                                                                                                          | X / Cak N/A fee l being m Pay zone d Initial oper final oper final tes rement) as                                                   | et ined in the epth 43 en flow sts fter 72 depth                                                   | he area? NO  80-90 feet  0 Bbl/c  0 Bbl/c  hours  hours shut i  06/16/2  feet    |
| GEOLOGICAL TARGET FORMATION Devonian Sha Depth of completed well 5700 feet Water strata depth: Fresh N/A feet Coal seam depths: NONE  OPEN FLOW DATA Producing formation Devonian Sha Gas: Initial open flow 0 Mcf/ Final open flow 250 Mcf/ Time of open flow between 1  Static rock pressure 600/600 psig(sur (If applicable due to multiple comple Second producing formation None                                                                                                                                                                                                                                    | t: Rotary t: Salt Is coa  le F d Oil: I dinitial and rface measu tion)                                                                                                                                                                                                                                                                                                                                                                                                                                                                                                                                                                                        | X / Cak N/A fee l being m Pay zone d Initial oper final tes rement) as Pay zone Initial o                                           | ele Tools et ined in t epth 43 en flow flow fter 72 depth pen flow                                 | he area? NO  80-90 feet  0 Bbl/c  hours  hours shut i  06/16/2  feet  Bbl/c      |
| GEOLOGICAL TARGET FORMATION Devonian Sha  Depth of completed well 5700 feet Water strata depth: Fresh N/A feet Coal seam depths: NONE  OPEN FLOW DATA  Producing formation Devonian Sha Gas: Initial open flow 0 Mcf/ Final open flow 250 Mcf/ Time of open flow between :  Static rock pressure 600/600 psig(sur (If applicable due to multiple comple Second producing formation None Gas: Initial open flow Mcf                                                                                                                                                                                                       | Rotary  t: Salt  Is coa  le F  d Oil: 1  dinitial and  rface measuration)  E/d Oil:  E/d Oil:                                                                                                                                                                                                                                                                                                                                                                                                                                                                                                                                                                 | X / Cak N/A fee l being m Pay zone d Initial oper final tes rement) as Pay zone Initial oper Initial oper                           | ple Tools et ined in t epth 43 en flow sts eter 72 depth pen flow en flow                          | he area? NO  80-90 feet  0 Bbl/c  hours  hours shut i  06/16/2  feet  Bbl/       |
| GEOLOGICAL TARGET FORMATION Devonian Sha  Depth of completed well 5700 feet Water strata depth: Fresh N/A feet Coal seam depths: NONE  OPEN FLOW DATA  Producing formation Devonian Sha Gas: Initial open flow 0 Mcf/ Final open flow 250 Mcf/ Time of open flow between :  Static rock pressure 600/600 psig(sur (If applicable due to multiple comple Second producing formation None Gas: Initial open flow Mcf                                                                                                                                                                                                       | Rotary  t: Salt  Is coa  le F  d Oil: 1  dinitial and  rface measuration)  E/d Oil:  E/d Oil:                                                                                                                                                                                                                                                                                                                                                                                                                                                                                                                                                                 | X / Cak N/A fee l being m Pay zone d Initial oper final tes rement) as Pay zone Initial oper Initial oper                           | ple Tools et ined in t epth 43 en flow sts eter 72 depth pen flow en flow                          | he area? NO  80-90 feet  0 Bbl/c  hours  hours shut i  06/16/2  feet  Bbl.  Bbl. |
| ON N/A  GEOLOGICAL TARGET FORMATION Devonian Sha  Depth of completed well 5700 feet  Water strata depth: Fresh N/A feet  Coal seam depths: NONE  OPEN FLOW DATA  Producing formation Devonian Sha  Gas: Initial open flow 0 Mcf/  Final open flow 250 Mcf/  Time of open flow between in Static rock pressure 600/600 psig(sure (If applicable due to multiple completion)  Second producing formation None  Gas: Initial open flow Mcf/  Final open flow Mcf/ | Rotary  t: Salt  Is coa  le F  d Oil: 1  dinitial and  rface measuration)  E/d Oil:  E/d Oil:                                                                                                                                                                                                                                                                                                                                                                                                                                                                                                                                                                 | X / Cal<br>N/A fee<br>1 being m<br>Pay zone d<br>Initial oper<br>final tes<br>rement) as<br>Pay zone<br>Initial oper<br>d final tes | epth 43 en flow sts fter 72 depth pen flow en flow | he area? NO  80-90 feet  0 Bbl/c  hours  hours shut i  06/16/2  feet  Bbl/       |

FORM IV-35 (REVERSE)

DETAILS OF PERFORATED INTERVALS, FRACTURING OR STIMULATING, PHYSICAL CHANGE, ERC.

A. Perforation: 4380' to 4390', 10', 4 jspf, .39" E Holes, 40 Total

### B. Fracturing:

250 gal acid 1,500,000 scf/N<sub>2</sub>

#### WELL LOG

| FORMATION COLOR HARD OR SOFT                                                                                                                                                                                                                                                  | TOP FEET                                                                                                                                                                                                                                      | BOTTOM FEET                                                                                                                                                                                                                              | REMARKS Including indication of all fresh and salt water, coal, oil and gas |
|-------------------------------------------------------------------------------------------------------------------------------------------------------------------------------------------------------------------------------------------------------------------------------|-----------------------------------------------------------------------------------------------------------------------------------------------------------------------------------------------------------------------------------------------|------------------------------------------------------------------------------------------------------------------------------------------------------------------------------------------------------------------------------------------|-----------------------------------------------------------------------------|
| Soil Sand, Shale Siltstone, red Sand & Shale Shale Lime Sand Coal, dirty Red Shale Sand Red Shale Dunkard Sand Shale Sand, Cow Run Shale 1st Salt Shale 2nd Salt Shale 3rd Salt Shale Maxon Big Lime Keener Sd Lime Big Injun Shale Squaw Shale Berea Shale Gordon Dev. Shale | 0<br>20<br>100<br>150<br>300<br>475<br>504<br>559<br>560<br>760<br>860<br>898<br>1098<br>1164<br>1250<br>1310<br>1360<br>1390<br>1418<br>1496<br>1534<br>1596<br>1640<br>1690<br>1720<br>1814<br>1832<br>1852<br>2205<br>2215<br>2615<br>2645 | 20<br>100<br>150<br>300<br>475<br>504<br>559<br>560<br>760<br>860<br>898<br>1098<br>1164<br>1250<br>1310<br>1360<br>1390<br>1418<br>1496<br>1534<br>1596<br>1640<br>1690<br>1720<br>1814<br>1832<br>1852<br>2205<br>2215<br>2615<br>2645 | - 94' Fr. 2000E<br>- 20' Fr. 2000E<br>- 10' Fr. 2000E<br>- 30' Fr. 2000E    |