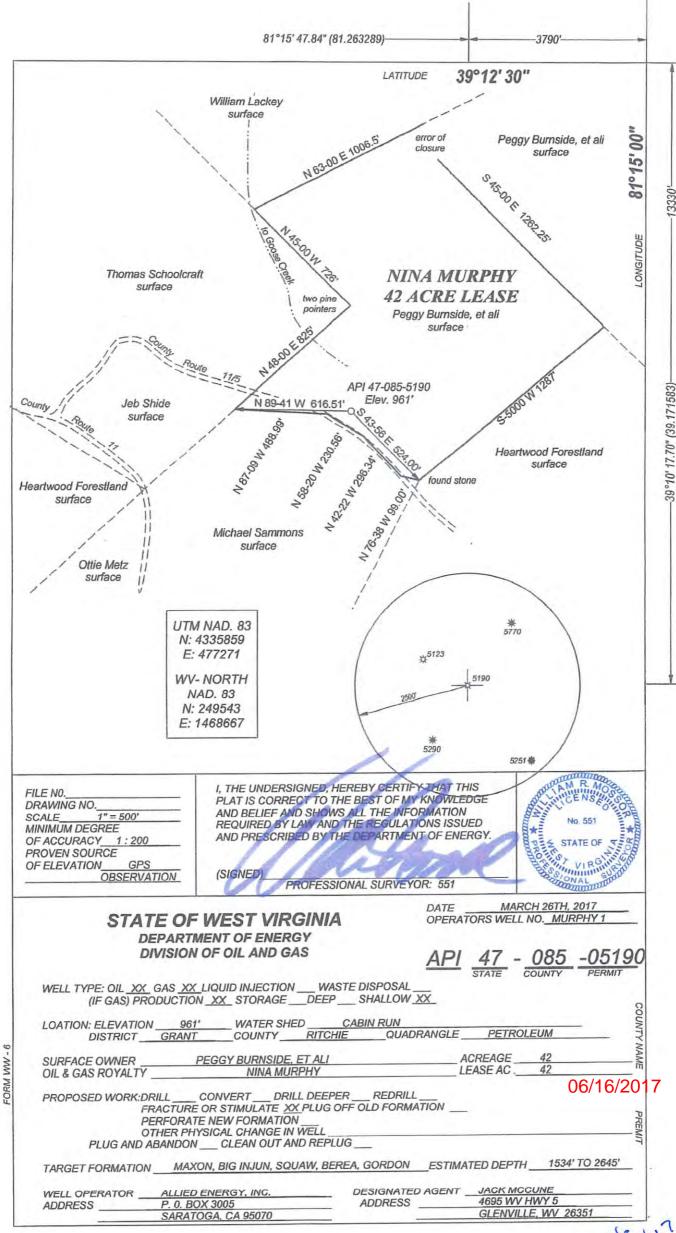

## STATE OF WEST VIRGINIA DEPARTMENT OF ENVIRONMENTAL PROTECTION, OFFICE OF OIL AND GAS WELL WORK PERMIT APPLICATION

|                                                                         |                                            |                  |                                  | 0 1 15                                          |                                | D: ( ) -                                                |
|-------------------------------------------------------------------------|--------------------------------------------|------------------|----------------------------------|-------------------------------------------------|--------------------------------|---------------------------------------------------------|
|                                                                         |                                            |                  |                                  | Operator ID                                     | County                         | District Qua                                            |
|                                                                         |                                            |                  | rphy #1                          |                                                 |                                |                                                         |
| 4) Well Type: (a                                                        | a) Oil_X                                   | or Ga            | as X                             |                                                 |                                | - 4/2to/17                                              |
| (k                                                                      | b) If Gas:                                 | Produ            | uction X / Un                    | derground Sto                                   | rage                           | - 4/2to/17                                              |
|                                                                         |                                            | Dee              | p/ 5                             | Shallow X                                       |                                | -1/0-1                                                  |
| b) Proposed 1a                                                          | arget Forn                                 | nation(s         | : Devonian Sn                    | ale                                             | Proposed Tai                   | get Depth: 5700                                         |
|                                                                         |                                            |                  | Feet<br>a depths: N/A            | Formation at F                                  | Proposed Total                 | al Depth: Devonian S                                    |
| 8) Approximate                                                          |                                            |                  |                                  |                                                 |                                |                                                         |
| 9) Approximate                                                          | coal sea                                   | m denth          | s- none                          |                                                 |                                |                                                         |
|                                                                         |                                            |                  |                                  |                                                 |                                |                                                         |
| <ol><li>Approximat</li></ol>                                            | te void de                                 | pths,(co         | al, Karst, other):               |                                                 |                                |                                                         |
| 11) Does land o                                                         | contain co                                 | al seam          | s tributary to ac                | tive mine?                                      | o coal mine                    | s in Ritchie Cou                                        |
| ,                                                                       |                                            |                  |                                  | _                                               |                                |                                                         |
| <ol><li>Describe pro</li></ol>                                          | posed we                                   | ll work ar       | nd fracturing meth               | nods in detail (a                               | ttach additiona                | al sheets if needed)                                    |
| un Electric lo                                                          | gs to de                                   | etermine         | the oil/gas ze                   | ers to fractui                                  | re and recor                   | mplete the well.                                        |
|                                                                         |                                            |                  |                                  |                                                 |                                |                                                         |
| g, then perfo                                                           | rate the                                   | casing           | and conduct a                    | slick water,                                    | two or thre                    | e stage 5000 ba                                         |
| og, then perform<br>ppropriate form                                     | rate the                                   | casing           | and conduct a                    | slick water,                                    | two or thre                    | e stage 5000 ba                                         |
| g, then perfo                                                           | rate the                                   | casing           | and conduct a                    | slick water,                                    | two or thre                    | e stage 5000 ba                                         |
| og, then perform<br>ppropriate form<br>13)                              | rate the                                   | casing C/        | and conduct a                    | slick water,                                    | two or thre                    | e stage 5000 ba                                         |
| og, then perform<br>ppropriate form<br>13)                              | rate the mations.                          | casing C/        | ASING AND TU                     | slick water,  BING PROGR                        | AM INTERVALS                   | e stage 5000 ba                                         |
| og, then performance form                                               | rate the mations.                          | CATIONS Grade    | ASING AND TU                     | BING PROGR FOOTAGE                              | AM<br>INTERVALS                | e stage 5000 ba                                         |
| ppropriate form  13)  TYPE S                                            | rate the mations.  SPECIFIC  Size          | CATIONS Grade    | ASING AND TU                     | BING PROGR FOOTAGE For Drilling                 | AM INTERVALS Left in Well      | CEMENT Fill -up (Cu. Ft.)                               |
| ppropriate form  13)  TYPE S  Conductor                                 | rate the mations.  SPECIFIC  Size  11-3/4" | CATIONS Grade    | ASING AND TU                     | BING PROGR FOOTAGE For Drilling                 | AM INTERVALS Left in Well      | CEMENT Fill -up (Cu. Ft.)                               |
| og, then performance formal (13)  TYPE S  Conductor  Fresh Water        | SPECIFIC Size 11-3/4" N/A                  | CATIONS Grade    | ASING AND TU                     | BING PROGR FOOTAGE For Drilling                 | AM INTERVALS Left in Well      | CEMENT Fill -up (Cu. Ft.)                               |
| og, then performance formula (13)  TYPE S  Conductor  Fresh Water  Coal | SPECIFIC Size 11-3/4" N/A None             | CATIONS Grade XJ | ASING AND TU  Weight per ft  54# | BING PROGR FOOTAGE For Drilling 250' 30'        | AM INTERVALS Left in Well same | E stage 5000 ba  CEMENT  Fill -up (Cu. Ft.)  C.T.S. No. |
| conductor Fresh Water Coal Intermediate Production                      | SPECIFIC Size 11-3/4" N/A None             | CATIONS Grade XJ | ASING AND TU  Weight per ft  54# | BING PROGR FOOTAGE For Drilling 250' 30'        | AM INTERVALS Left in Well same | C.T.S. No.                                              |
| conductor Fresh Water Coal Intermediate                                 | SPECIFIC Size 11-3/4" N/A None 8-5/8"      | CATIONS Grade XJ | Weight per ft 54#                | BING PROGR FOOTAGE For Drilling 250' 30'        | AM INTERVALS Left in Well same | E stage 5000 ba  CEMENT  Fill -up (Cu. Ft.)  C.T.S. No. |
| conductor Fresh Water Coal Intermediate Production Tubing               | SPECIFIC Size 11-3/4" N/A None 8-5/8"      | CATIONS Grade XJ | Weight per ft 54#                | BING PROGR FOOTAGE For Drilling 250' 30'  1900' | AM INTERVALS Left in Well same | C.T.S. 10                                               |

| 1). Date:           |        |        | _       |
|---------------------|--------|--------|---------|
| 2.) Operator's Well | Number | Murph  | v #1    |
|                     | State  | County | Permit  |
| 3.) API Well No.:   | 47-    | 085    | - 05190 |