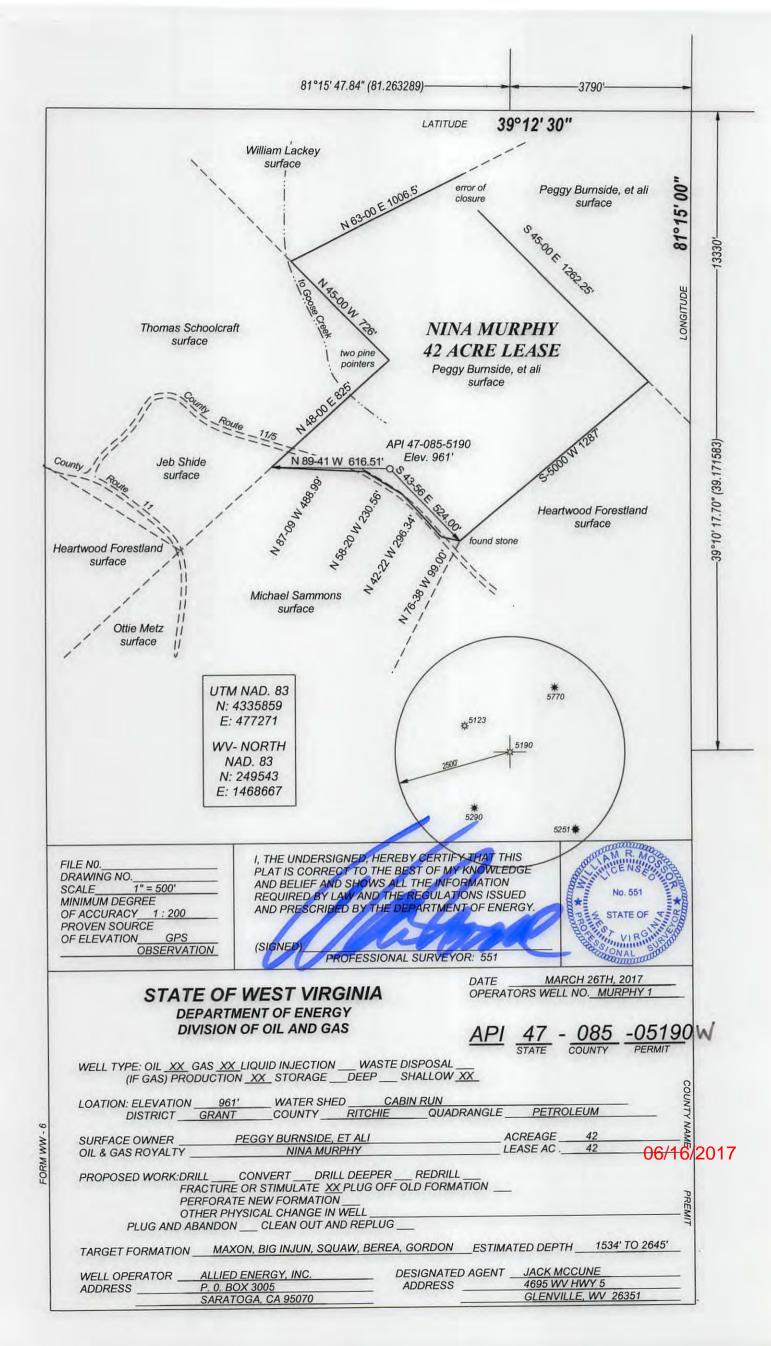

## STATE OF WEST VIRGINIA DEPARTMENT OF ENVIRONMENTAL PROTECTION, OFFICE OF OIL AND GAS WELL WORK PERMIT APPLICATION

|                                                                         |                                            |                  |                                  | 0 1 15                                          |                                | D: ( ) -                                                |
|-------------------------------------------------------------------------|--------------------------------------------|------------------|----------------------------------|-------------------------------------------------|--------------------------------|---------------------------------------------------------|
|                                                                         |                                            |                  |                                  | Operator ID                                     | County                         | District Qua                                            |
|                                                                         |                                            |                  | rphy #1                          |                                                 |                                |                                                         |
| 4) Well Type: (a                                                        | a) Oil_X                                   | or Ga            | as X                             |                                                 |                                | - 4/2to/17                                              |
| (k                                                                      | b) If Gas:                                 | Produ            | uction X / Un                    | derground Sto                                   | rage                           | - 4/2to/17                                              |
|                                                                         |                                            | Dee              | p/ 5                             | Shallow X                                       |                                | -1/0-1                                                  |
| b) Proposed 1a                                                          | arget Forn                                 | nation(s         | : Devonian Sn                    | ale                                             | Proposed Tai                   | get Depth: 5700                                         |
|                                                                         |                                            |                  | Feet<br>a depths: N/A            | Formation at F                                  | Proposed Total                 | al Depth: Devonian S                                    |
| 8) Approximate                                                          |                                            |                  |                                  |                                                 |                                |                                                         |
| 9) Approximate                                                          | coal sea                                   | m denth          | s- none                          |                                                 |                                |                                                         |
|                                                                         |                                            |                  |                                  |                                                 |                                |                                                         |
| <ol><li>Approximat</li></ol>                                            | te void de                                 | pths,(co         | al, Karst, other):               |                                                 |                                |                                                         |
| 11) Does land o                                                         | contain co                                 | al seam          | s tributary to ac                | tive mine?                                      | o coal mine                    | s in Ritchie Cou                                        |
| ,                                                                       |                                            |                  |                                  | _                                               |                                |                                                         |
| <ol><li>Describe pro</li></ol>                                          | posed we                                   | ll work ar       | nd fracturing meth               | nods in detail (a                               | ttach additiona                | al sheets if needed)                                    |
| un Electric lo                                                          | gs to de                                   | etermine         | the oil/gas ze                   | ers to fractui                                  | re and recor                   | mplete the well.                                        |
|                                                                         |                                            |                  |                                  |                                                 |                                |                                                         |
| g, then perfo                                                           | rate the                                   | casing           | and conduct a                    | slick water,                                    | two or thre                    | e stage 5000 ba                                         |
| og, then perform<br>ppropriate form                                     | rate the                                   | casing           | and conduct a                    | slick water,                                    | two or thre                    | e stage 5000 ba                                         |
| g, then perfo                                                           | rate the                                   | casing           | and conduct a                    | slick water,                                    | two or thre                    | e stage 5000 ba                                         |
| og, then perform<br>ppropriate form<br>13)                              | rate the                                   | casing C/        | and conduct a                    | slick water,                                    | two or thre                    | e stage 5000 ba                                         |
| og, then perform<br>ppropriate form<br>13)                              | rate the mations.                          | casing C/        | ASING AND TU                     | slick water,  BING PROGR                        | AM INTERVALS                   | e stage 5000 ba                                         |
| og, then performance form                                               | rate the mations.                          | CATIONS Grade    | ASING AND TU                     | BING PROGR FOOTAGE                              | AM<br>INTERVALS                | e stage 5000 ba                                         |
| ppropriate form  13)  TYPE S                                            | rate the mations.  SPECIFIC  Size          | CATIONS Grade    | ASING AND TU                     | BING PROGR FOOTAGE For Drilling                 | AM INTERVALS Left in Well      | CEMENT Fill -up (Cu. Ft.)                               |
| ppropriate form  13)  TYPE S  Conductor                                 | rate the mations.  SPECIFIC  Size  11-3/4" | CATIONS Grade    | ASING AND TU                     | BING PROGR FOOTAGE For Drilling                 | AM INTERVALS Left in Well      | CEMENT Fill -up (Cu. Ft.)                               |
| og, then performance formal (13)  TYPE S  Conductor  Fresh Water        | SPECIFIC Size 11-3/4" N/A                  | CATIONS Grade    | ASING AND TU                     | BING PROGR FOOTAGE For Drilling                 | AM INTERVALS Left in Well      | CEMENT Fill -up (Cu. Ft.)                               |
| og, then performance formula (13)  TYPE S  Conductor  Fresh Water  Coal | SPECIFIC Size 11-3/4" N/A None             | CATIONS Grade XJ | ASING AND TU  Weight per ft  54# | BING PROGR FOOTAGE For Drilling 250' 30'        | AM INTERVALS Left in Well same | E stage 5000 ba  CEMENT  Fill -up (Cu. Ft.)  C.T.S. No. |
| conductor Fresh Water Coal Intermediate Production                      | SPECIFIC Size 11-3/4" N/A None             | CATIONS Grade XJ | ASING AND TU  Weight per ft  54# | BING PROGR FOOTAGE For Drilling 250' 30'        | AM INTERVALS Left in Well same | C.T.S. No.                                              |
| conductor Fresh Water Coal Intermediate                                 | SPECIFIC Size 11-3/4" N/A None 8-5/8"      | CATIONS Grade XJ | Weight per ft 54#                | BING PROGR FOOTAGE For Drilling 250' 30'        | AM INTERVALS Left in Well same | E stage 5000 ba  CEMENT  Fill -up (Cu. Ft.)  C.T.S. No. |
| conductor Fresh Water Coal Intermediate Production Tubing               | SPECIFIC Size 11-3/4" N/A None 8-5/8"      | CATIONS Grade XJ | Weight per ft 54#                | BING PROGR FOOTAGE For Drilling 250' 30'  1900' | AM INTERVALS Left in Well same | C.T.S. 10                                               |

| 1). Date:           |        |        | _       |
|---------------------|--------|--------|---------|
| 2.) Operator's Well | Number | Murph  | v #1    |
|                     | State  | County | Permit  |
| 3.) API Well No.:   | 47-    | 085    | - 05190 |