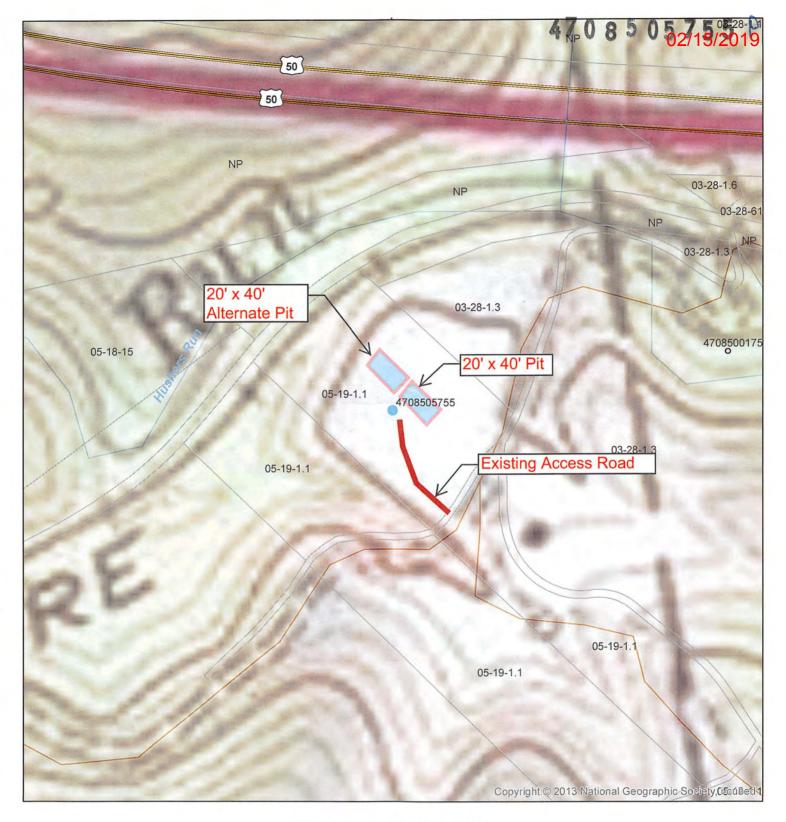

# **Haught Energy Corporation**

Hissem Ball - Plug API: 47-085-05755

**Grant District** 

Ritchie County

West Virginia

RECEIVED Office of Oil and Gas

DEC 17 2018

WV Department of Environmental Protection

0 62.5 125 250 Feet