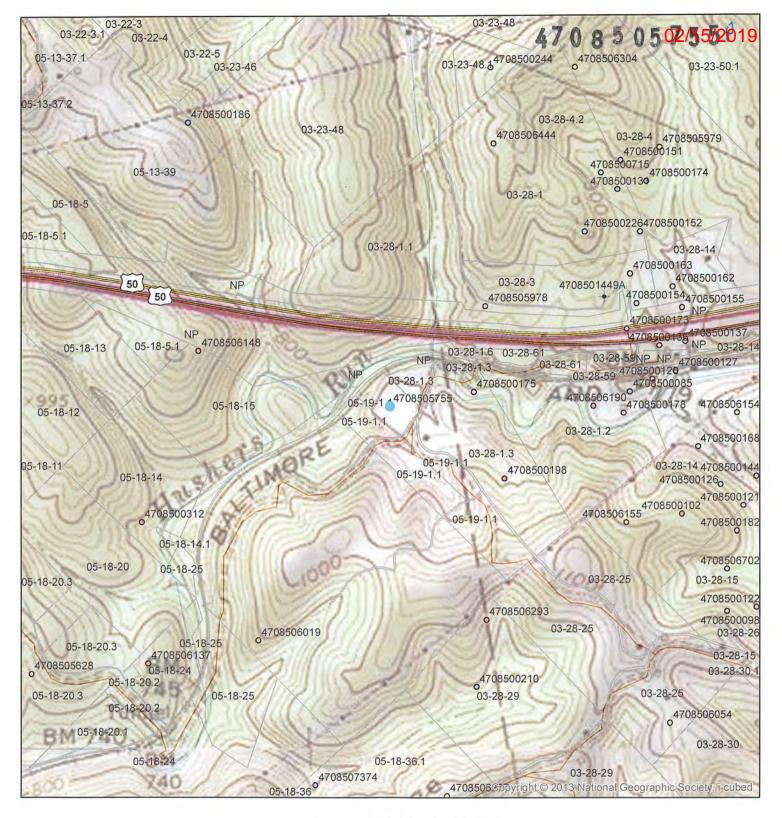

### Ellenboro Quadrangle

## **Haught Energy Corporation**

Hissem Ball - Plug API: 47-085-05755

**Grant District** 

Ritchie County

980 Feet

245 490

West Virginia

DEC 17 2018