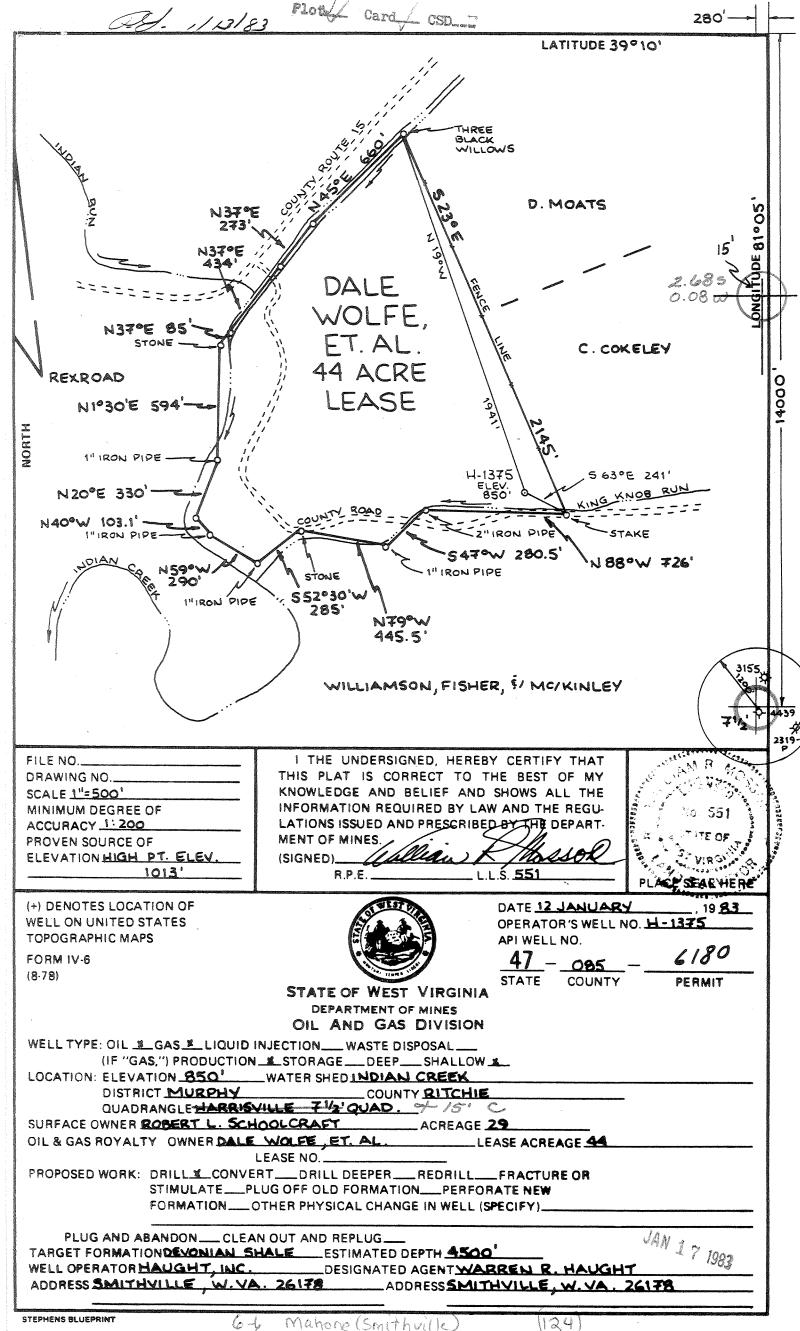

IV-35

(Pev 8-81) RECEIVED Sinie of Mesi Firginia

Bepariment of Mines Gil und Cas Zivisien

| Date Ma  | rch 11, 1983 |
|----------|--------------|
| Operator | : 'S         |
| Well No. | H=1375       |
|          | le Wolfe     |
| ADT No   | TE WOLLE     |

APR 6 - 1983

OIL AND GAS DIVISION WY DEPARTMENT OF MINES

WELL OPERATOR'S REPORT

FRACTURING AND/OR STIMULATING, OR PHYSICAL CHANGE

| WELL TYPE: Oil x / Cas x / Liquid Injection (If "Gas, Production / Undergrou                                                            | / Wast           | e Disposa<br>e/ Deep     | l/<br>o/ Sha                                                                                                                                                                                                                                                                                                                                                                                                                                                                                                                                                                                                                                                                                                                                                                                                                                                                                                                                                                                                                                                                                                                                                                                                                                                                                                                                                                                                                                                                                                                                                                                                                                                                                                                                                                                                                                                                                                                                                                                                                                                                                                                  | llow_x           | /)           |
|-----------------------------------------------------------------------------------------------------------------------------------------|------------------|--------------------------|-------------------------------------------------------------------------------------------------------------------------------------------------------------------------------------------------------------------------------------------------------------------------------------------------------------------------------------------------------------------------------------------------------------------------------------------------------------------------------------------------------------------------------------------------------------------------------------------------------------------------------------------------------------------------------------------------------------------------------------------------------------------------------------------------------------------------------------------------------------------------------------------------------------------------------------------------------------------------------------------------------------------------------------------------------------------------------------------------------------------------------------------------------------------------------------------------------------------------------------------------------------------------------------------------------------------------------------------------------------------------------------------------------------------------------------------------------------------------------------------------------------------------------------------------------------------------------------------------------------------------------------------------------------------------------------------------------------------------------------------------------------------------------------------------------------------------------------------------------------------------------------------------------------------------------------------------------------------------------------------------------------------------------------------------------------------------------------------------------------------------------|------------------|--------------|
| IOCATION: Elevation: 860' Watershed Inc<br>District: Murphy County Ritch                                                                | dian Cree        | Quadrangle               | ⊒Harrisv                                                                                                                                                                                                                                                                                                                                                                                                                                                                                                                                                                                                                                                                                                                                                                                                                                                                                                                                                                                                                                                                                                                                                                                                                                                                                                                                                                                                                                                                                                                                                                                                                                                                                                                                                                                                                                                                                                                                                                                                                                                                                                                      | ille, V          | <br>1Λ<br>   |
| COMPANY                                                                                                                                 |                  |                          |                                                                                                                                                                                                                                                                                                                                                                                                                                                                                                                                                                                                                                                                                                                                                                                                                                                                                                                                                                                                                                                                                                                                                                                                                                                                                                                                                                                                                                                                                                                                                                                                                                                                                                                                                                                                                                                                                                                                                                                                                                                                                                                               |                  |              |
| ADDRESS Rt. 3, Box 14 Smithville, WV 26178                                                                                              | Casing           | Used in                  | 1                                                                                                                                                                                                                                                                                                                                                                                                                                                                                                                                                                                                                                                                                                                                                                                                                                                                                                                                                                                                                                                                                                                                                                                                                                                                                                                                                                                                                                                                                                                                                                                                                                                                                                                                                                                                                                                                                                                                                                                                                                                                                                                             | Cement<br>fill u | p            |
| ADDRESS Smithville, WV 26178                                                                                                            | Tubing           | Drilling                 | in Well                                                                                                                                                                                                                                                                                                                                                                                                                                                                                                                                                                                                                                                                                                                                                                                                                                                                                                                                                                                                                                                                                                                                                                                                                                                                                                                                                                                                                                                                                                                                                                                                                                                                                                                                                                                                                                                                                                                                                                                                                                                                                                                       | Cu. I            | t.           |
| SURFACE OWNER Robert Schoolcraft                                                                                                        | 20-16<br>Cond.   |                          |                                                                                                                                                                                                                                                                                                                                                                                                                                                                                                                                                                                                                                                                                                                                                                                                                                                                                                                                                                                                                                                                                                                                                                                                                                                                                                                                                                                                                                                                                                                                                                                                                                                                                                                                                                                                                                                                                                                                                                                                                                                                                                                               |                  |              |
| ADDRESS Mahone, WV 26402  MINERAL RIGHTS OWNER Dale Wolfe                                                                               | 13-10"<br>9 5/8  |                          | Common political and the common political and |                  |              |
| ADDRESS Mahone WV 26402 OIL AND GAS INSPECTOR FOR THIS WORK Samuel N.                                                                   | 8 5/8            | 802.75                   | 802.75                                                                                                                                                                                                                                                                                                                                                                                                                                                                                                                                                                                                                                                                                                                                                                                                                                                                                                                                                                                                                                                                                                                                                                                                                                                                                                                                                                                                                                                                                                                                                                                                                                                                                                                                                                                                                                                                                                                                                                                                                                                                                                                        | 150 s            | a c k s      |
| Hersman ADDRESS Box 66 Smithville, WV PERMIT ISSUED January 13, 1983                                                                    | 5 1/2            |                          |                                                                                                                                                                                                                                                                                                                                                                                                                                                                                                                                                                                                                                                                                                                                                                                                                                                                                                                                                                                                                                                                                                                                                                                                                                                                                                                                                                                                                                                                                                                                                                                                                                                                                                                                                                                                                                                                                                                                                                                                                                                                                                                               |                  |              |
| DRILLING COMPLETED 2-25-83                                                                                                              | 3                |                          | 1 4258*<br> <br>                                                                                                                                                                                                                                                                                                                                                                                                                                                                                                                                                                                                                                                                                                                                                                                                                                                                                                                                                                                                                                                                                                                                                                                                                                                                                                                                                                                                                                                                                                                                                                                                                                                                                                                                                                                                                                                                                                                                                                                                                                                                                                              | 213 s            | a c k s      |
| IF APPLICABLE: PLUGGING OF DRY HOLE ON CONTINUOUS PROGRESSION FROM DRILLING OR REWORKING. VERBAL PERMISSION OBTAINED ON                 | Liners<br>used   |                          |                                                                                                                                                                                                                                                                                                                                                                                                                                                                                                                                                                                                                                                                                                                                                                                                                                                                                                                                                                                                                                                                                                                                                                                                                                                                                                                                                                                                                                                                                                                                                                                                                                                                                                                                                                                                                                                                                                                                                                                                                                                                                                                               |                  |              |
| GEOLOGICAL TARGET FORMATION Devonian Shale  Depth of completed well 4282: feet  Water strata depth: Fresh feet;  Coal seam depths: None | Rotary_x<br>Salt | / Cabl<br>feet           | e T∞ls_<br>:                                                                                                                                                                                                                                                                                                                                                                                                                                                                                                                                                                                                                                                                                                                                                                                                                                                                                                                                                                                                                                                                                                                                                                                                                                                                                                                                                                                                                                                                                                                                                                                                                                                                                                                                                                                                                                                                                                                                                                                                                                                                                                                  |                  |              |
| OPEN FLOW DATA  Producing formation Devonian Shale  Gas: Initial open flow Mcf/d                                                        | Pa               | y zone dep               | oth 3522-                                                                                                                                                                                                                                                                                                                                                                                                                                                                                                                                                                                                                                                                                                                                                                                                                                                                                                                                                                                                                                                                                                                                                                                                                                                                                                                                                                                                                                                                                                                                                                                                                                                                                                                                                                                                                                                                                                                                                                                                                                                                                                                     | 4282             | feet         |
| Final open flow 225,000 Mcf/d Time of open flow between init                                                                            | Fi<br>ial and f  | nal open f<br>inal tests | flow 0                                                                                                                                                                                                                                                                                                                                                                                                                                                                                                                                                                                                                                                                                                                                                                                                                                                                                                                                                                                                                                                                                                                                                                                                                                                                                                                                                                                                                                                                                                                                                                                                                                                                                                                                                                                                                                                                                                                                                                                                                                                                                                                        | Duirs            | bl/đ         |
| Static rock pressure 1350 psig(surface)                                                                                                 |                  | ment) aite               | er 12 ho                                                                                                                                                                                                                                                                                                                                                                                                                                                                                                                                                                                                                                                                                                                                                                                                                                                                                                                                                                                                                                                                                                                                                                                                                                                                                                                                                                                                                                                                                                                                                                                                                                                                                                                                                                                                                                                                                                                                                                                                                                                                                                                      | irs snu          | c in         |
| Second producing formationMcf/d                                                                                                         | Pa               | ay zone dej              | oth_                                                                                                                                                                                                                                                                                                                                                                                                                                                                                                                                                                                                                                                                                                                                                                                                                                                                                                                                                                                                                                                                                                                                                                                                                                                                                                                                                                                                                                                                                                                                                                                                                                                                                                                                                                                                                                                                                                                                                                                                                                                                                                                          | P                | feet<br>bl/a |
| Final open flowMcf/d                                                                                                                    | Oil: F           | inal open :              | flow                                                                                                                                                                                                                                                                                                                                                                                                                                                                                                                                                                                                                                                                                                                                                                                                                                                                                                                                                                                                                                                                                                                                                                                                                                                                                                                                                                                                                                                                                                                                                                                                                                                                                                                                                                                                                                                                                                                                                                                                                                                                                                                          | B                | bl/d         |
| Time of open flow between ini Static rock pressurepsig(surface                                                                          |                  |                          |                                                                                                                                                                                                                                                                                                                                                                                                                                                                                                                                                                                                                                                                                                                                                                                                                                                                                                                                                                                                                                                                                                                                                                                                                                                                                                                                                                                                                                                                                                                                                                                                                                                                                                                                                                                                                                                                                                                                                                                                                                                                                                                               |                  |              |

APR 11 1983 (Continue on reverse side)

PUM IV-35 (PENESE)

DETAILS OF PERFORATED INTERVALS, FRACTURING OR STIMULATING, PHYSICAL CHANGE, ETC.

Nitrogen Fraced by NOWSCO Well Serv. 19 Holes from 4<u>042 - 4223</u> 500 Gal. 15% Acid. 720,000 cub. ft. N2.