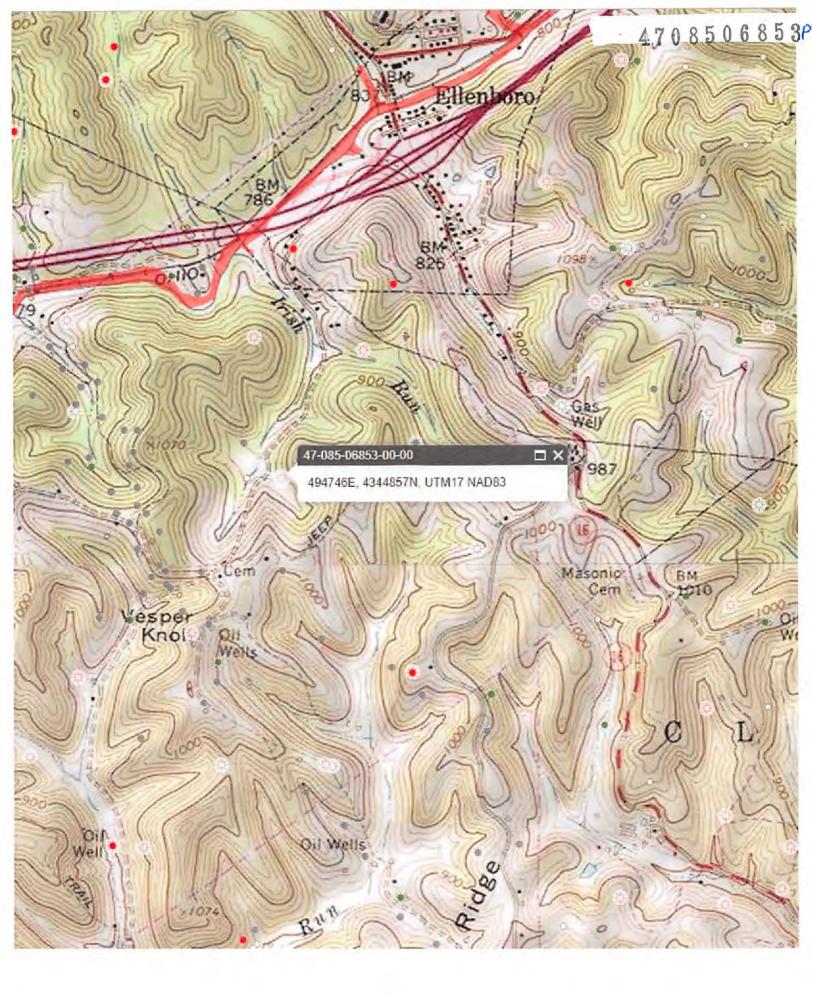

Operator's Well Number: Farm Name: U.S. WELL NUMBER: Date Issued: GRIFFITH 1 GRIFFITH 1 GRIFFITH, J. P. & D. J. 47-085-06853-00-00 Plugging Date Issued: 4/5/2022

Promoting a healthy environment.

#### APPLICATION FOR A PERMIT TO PLUG AND ABANDON

| 4) |                                                                                                                  | id injection/ Waste disposal/<br>nderground storage) Deep/ ShallowX                                   |
|----|------------------------------------------------------------------------------------------------------------------|-------------------------------------------------------------------------------------------------------|
| 5) | Location: Elevation870<br>District CLAY                                                                          | Watershed IRISH RUN<br>County RITCHIE Quadrangle ELLENBORO                                            |
| 6) | Well Operator<br>Address RITCHIE PETROLEUM CORP<br>203 MASONIC PARK RD<br>PENNSBORO, WV 26415                    | 7) Designated Agent Jarret Shepherd<br>Address PO BOX 545<br>PENNSBORO, WV 26415                      |
| 8) | Oil and Gas Inspector to be notified<br>Name DEREK HAUGHT Doing New<br>Address PO BOX 85<br>SMITHVILLE, WV 26178 | 9) Plugging Contractor<br>Name PATCHWORK OIL & GAS, LLC<br>Address PO BOX 168<br>DAVISVILLE, WV 26142 |