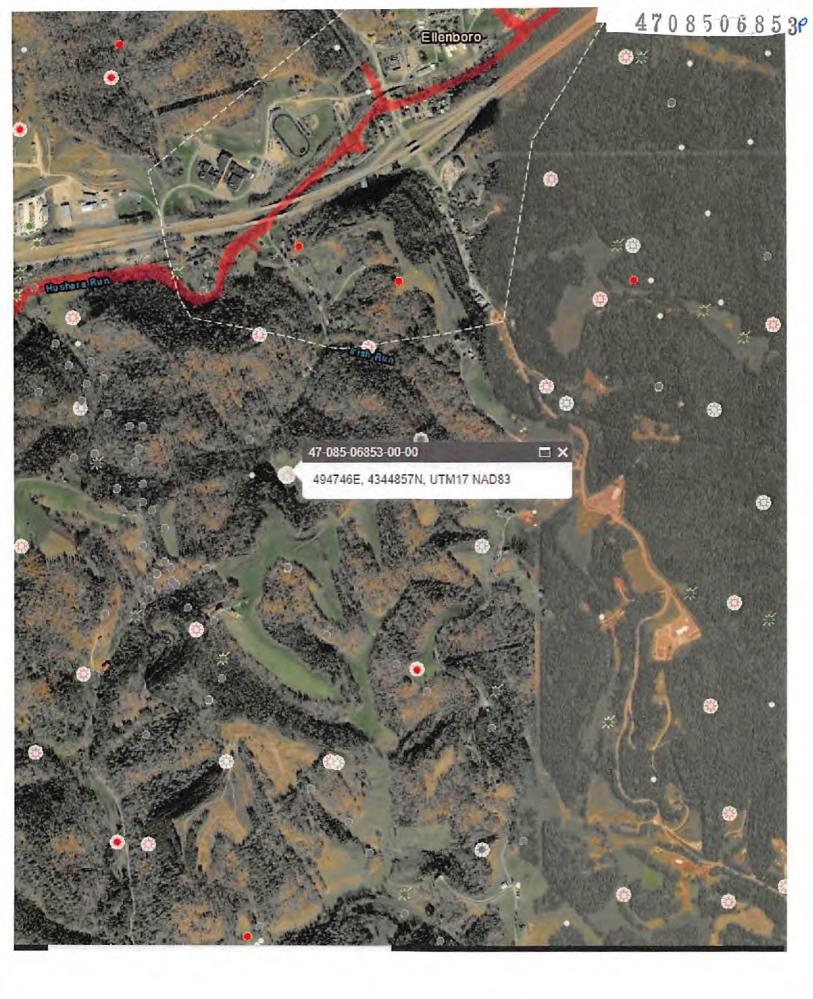

Operator's Well Number: Farm Name: U.S. WELL NUMBER: Date Issued: GRIFFITH 1 GRIFFITH 1 GRIFFITH, J. P. & D. J. 47-085-06853-00-00 Plugging Date Issued: 4/5/2022

Promoting a healthy environment.

#### APPLICATION FOR A PERMIT TO PLUG AND ABANDON

| 4) |                                                                                                                  | id injection/ Waste disposal/<br>nderground storage) Deep/ ShallowX                                   |
|----|------------------------------------------------------------------------------------------------------------------|-------------------------------------------------------------------------------------------------------|
| 5) | Location: Elevation870<br>District CLAY                                                                          | Watershed IRISH RUN<br>County RITCHIE Quadrangle ELLENBORO                                            |
| 6) | Well Operator<br>Address RITCHIE PETROLEUM CORP<br>203 MASONIC PARK RD<br>PENNSBORO, WV 26415                    | 7) Designated Agent Jarret Shepherd<br>Address PO BOX 545<br>PENNSBORO, WV 26415                      |
| 8) | Oil and Gas Inspector to be notified<br>Name DEREK HAUGHT Doing New<br>Address PO BOX 85<br>SMITHVILLE, WV 26178 | 9) Plugging Contractor<br>Name PATCHWORK OIL & GAS, LLC<br>Address PO BOX 168<br>DAVISVILLE, WV 26142 |