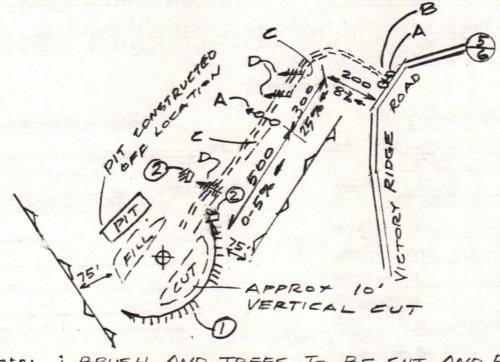

The following waiver must be completed by the coal operator and by any coal owner or coal lessee who has recorded a declaration under Code §22-4-20, if the permit is to be issued within fifteen (15) days of the filing of the Application.