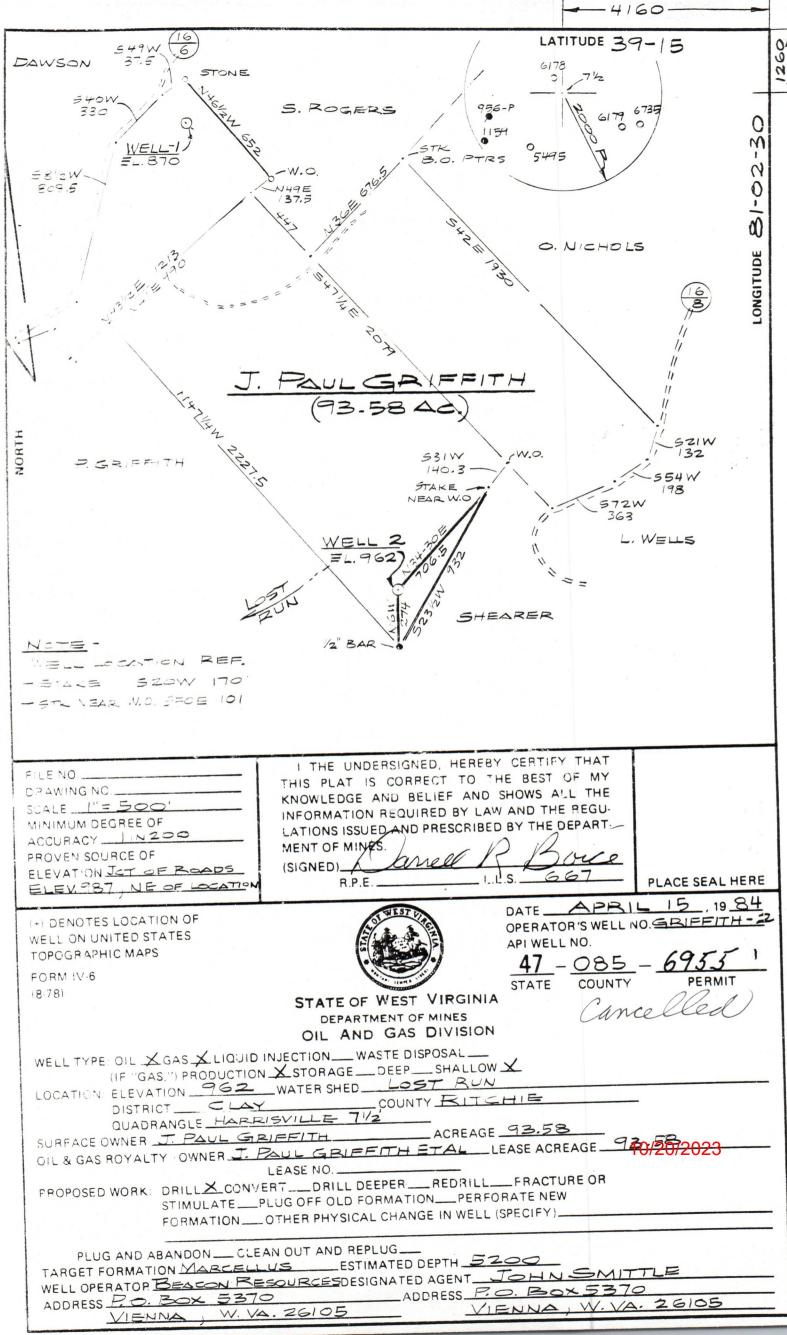

|                                                |                             | CORV                                                                                                                          |                                                                                                                                                                                                                                                                                                                                                                                                                                                                                                                                                                                                                                                                                                     |                                          |                                   | WEST                                  |                           | 1)          | Date:               | Apr                                         | il 24             |                 | <u>, 19 84</u>                                                                                                  |
|------------------------------------------------|-----------------------------|-------------------------------------------------------------------------------------------------------------------------------|-----------------------------------------------------------------------------------------------------------------------------------------------------------------------------------------------------------------------------------------------------------------------------------------------------------------------------------------------------------------------------------------------------------------------------------------------------------------------------------------------------------------------------------------------------------------------------------------------------------------------------------------------------------------------------------------------------|------------------------------------------|-----------------------------------|---------------------------------------|---------------------------|-------------|---------------------|---------------------------------------------|-------------------|-----------------|-----------------------------------------------------------------------------------------------------------------|
| FORM IV-2(B)<br>Obverse)                       | СОРУ                        |                                                                                                                               |                                                                                                                                                                                                                                                                                                                                                                                                                                                                                                                                                                                                                                                                                                     |                                          |                                   | 2                                     |                           |             | <sup>s</sup> Gri:   | ffith                                       | #2                | FORMUV 2(B)     |                                                                                                                 |
| 7-83                                           |                             |                                                                                                                               |                                                                                                                                                                                                                                                                                                                                                                                                                                                                                                                                                                                                                                                                                                     |                                          |                                   |                                       | 9                         |             | Well No<br>API Well | No4                                         | 7 –               | 085 -<br>County |                                                                                                                 |
|                                                |                             |                                                                                                                               |                                                                                                                                                                                                                                                                                                                                                                                                                                                                                                                                                                                                                                                                                                     |                                          |                                   | Tan Jean Stanta                       |                           |             |                     | Su                                          | ate               | County          | Permit                                                                                                          |
|                                                |                             |                                                                                                                               |                                                                                                                                                                                                                                                                                                                                                                                                                                                                                                                                                                                                                                                                                                     | DEP                                      |                                   | TATE OF WEST V<br>T OF MINES, OII     | Construction of the state | DIV         | ISION               |                                             |                   |                 |                                                                                                                 |
|                                                |                             |                                                                                                                               |                                                                                                                                                                                                                                                                                                                                                                                                                                                                                                                                                                                                                                                                                                     |                                          |                                   | ION FOR A WEL                         | STUDY                     |             |                     |                                             |                   |                 |                                                                                                                 |
| A) WELLTV                                      |                             | X X                                                                                                                           |                                                                                                                                                                                                                                                                                                                                                                                                                                                                                                                                                                                                                                                                                                     |                                          | x /                               | VMA TI) BHO                           | through the               | 112         | A SIZES             |                                             |                   | TIMOT           | a de la compañía de l |
| 4) WELLII                                      |                             | If "Gas",                                                                                                                     |                                                                                                                                                                                                                                                                                                                                                                                                                                                                                                                                                                                                                                                                                                     |                                          | X                                 | _/ Underground                        |                           | dy          |                     | Deep _                                      | /                 | Shallow         | _X_/)                                                                                                           |
| 5) LOCATIO                                     |                             | evation:                                                                                                                      | 962                                                                                                                                                                                                                                                                                                                                                                                                                                                                                                                                                                                                                                                                                                 |                                          |                                   | _ Watershed: _                        | Lost                      | Ru          |                     |                                             |                   |                 | 11 - 1/                                                                                                         |
| O WELLOD                                       |                             | strict: <u>C</u><br>Beac                                                                                                      | and the second se | 8011                                     | rces (                            | County: <u>Ri</u>                     | 7) DESIGN                 | LAT         |                     |                                             |                   | rrisvi          |                                                                                                                 |
| 5) WELL OP<br>Address                          | "17                         | -17t                                                                                                                          | -                                                                                                                                                                                                                                                                                                                                                                                                                                                                                                                                                                                                                                                                                                   | <u>50u</u>                               | LCES                              | corp.                                 | /) DESIGN                 |             | ed ager             |                                             | 7th S             |                 |                                                                                                                 |
|                                                |                             | nna,                                                                                                                          | W. Va                                                                                                                                                                                                                                                                                                                                                                                                                                                                                                                                                                                                                                                                                               | . 2                                      | 6105                              | 1235 No. 10                           |                           |             | Vi                  | enna                                        | . W.              | Va. 20          | 5105                                                                                                            |
| 3) OIL & GA                                    | -                           |                                                                                                                               |                                                                                                                                                                                                                                                                                                                                                                                                                                                                                                                                                                                                                                                                                                     | FIED                                     |                                   |                                       | 9) DRILLI                 | NG          |                     | 100 C                                       |                   |                 |                                                                                                                 |
| Name                                           | 7 /                         | <u>Hers</u><br>77-35                                                                                                          |                                                                                                                                                                                                                                                                                                                                                                                                                                                                                                                                                                                                                                                                                                     |                                          |                                   |                                       | Name _                    | 20142       | Beac                |                                             | -                 | ces Co          | orp.                                                                                                            |
| Address                                        | <u>1-4</u>                  | 11-33                                                                                                                         | 97                                                                                                                                                                                                                                                                                                                                                                                                                                                                                                                                                                                                                                                                                                  |                                          | ti par int                        |                                       | Addr                      | ess         | #1<br>Vi            | - L                                         | Vth S             |                 | 5105                                                                                                            |
| 0) PROPOSE                                     | DWELL                       | WORK:                                                                                                                         | Drill                                                                                                                                                                                                                                                                                                                                                                                                                                                                                                                                                                                                                                                                                               | X                                        | / Drill                           | deeper                                | / Redril                  | 1           |                     | Stimula                                     | 77                | / /             | 1105                                                                                                            |
| , TROFODE                                      |                             |                                                                                                                               |                                                                                                                                                                                                                                                                                                                                                                                                                                                                                                                                                                                                                                                                                                     |                                          | formation_                        |                                       | ate new form              |             | on                  | _/                                          | 10                | FCI             | TRANS                                                                                                           |
|                                                |                             |                                                                                                                               | Other p                                                                                                                                                                                                                                                                                                                                                                                                                                                                                                                                                                                                                                                                                             | hysical                                  |                                   | well (specify)                        |                           |             |                     |                                             | lil               | 15 Sa           | NO R                                                                                                            |
| ) GEOLOGI                                      |                             |                                                                                                                               |                                                                                                                                                                                                                                                                                                                                                                                                                                                                                                                                                                                                                                                                                                     | ,                                        | MARCI                             |                                       |                           |             |                     | 19 - 19 19 19 19 19 19 19 19 19 19 19 19 19 | -117              | 100             |                                                                                                                 |
| 12) Estima<br>13) Appro                        | The second second           | and the second                                                                                                                |                                                                                                                                                                                                                                                                                                                                                                                                                                                                                                                                                                                                                                                                                                     | 80                                       | <u>5,200</u>                      | feet: salt                            | -(                        | ) -         |                     |                                             |                   | APR 2           | 4 1984                                                                                                          |
| 13) Appro<br>14) Appro                         |                             |                                                                                                                               |                                                                                                                                                                                                                                                                                                                                                                                                                                                                                                                                                                                                                                                                                                     | 1.1.1.1.1.1.1.1.1.1.1.1.1.1.1.1.1.1.1.1. | /a                                | China Anna Anna Anna                  | al being mine             | 1.1.17      |                     | ves                                         | 0                 | IL & GA         | S RIVISION                                                                                                      |
| ) CASING A                                     |                             | 1 and the second                                                                                                              |                                                                                                                                                                                                                                                                                                                                                                                                                                                                                                                                                                                                                                                                                                     |                                          | 17 A. Q.                          | and the second                        |                           |             | u. cu.              | 100                                         | DE                | 21.0            |                                                                                                                 |
| CASING OR                                      |                             | SPEC                                                                                                                          | IFICATIONS                                                                                                                                                                                                                                                                                                                                                                                                                                                                                                                                                                                                                                                                                          | 6                                        | 1                                 | FOOTAGE I                             | NTERVALS                  |             |                     | MENT FIL                                    |                   | PACE            | ERS                                                                                                             |
| TUBING TYPE                                    | Size                        | Grade                                                                                                                         | Weight<br>per ft.                                                                                                                                                                                                                                                                                                                                                                                                                                                                                                                                                                                                                                                                                   | New                                      | Used                              | For drilling                          | Left in v                 | vell        | 10                  | OR SACKS<br>(Cubic feet                     |                   | an start        |                                                                                                                 |
| onductor                                       | 0.51                        | 0.11                                                                                                                          | 12 11 1                                                                                                                                                                                                                                                                                                                                                                                                                                                                                                                                                                                                                                                                                             |                                          | 1.16.13                           | 10001                                 | 100                       |             |                     |                                             | ŀ                 | Kinds           |                                                                                                                 |
| oal                                            | 8-5/                        | 8                                                                                                                             | 1939                                                                                                                                                                                                                                                                                                                                                                                                                                                                                                                                                                                                                                                                                                |                                          |                                   | 1062'                                 | 106                       | 52          |                     | 11-11-1                                     |                   | zes             |                                                                                                                 |
| termediate                                     | 4-1/                        | 2"                                                                                                                            |                                                                                                                                                                                                                                                                                                                                                                                                                                                                                                                                                                                                                                                                                                     |                                          |                                   | 5200'T                                | D. 520                    | 00          | T.D.                | in the second                               | 1 31.             | 203             |                                                                                                                 |
| oduction                                       |                             | 1- M. S.                                                                                                                      |                                                                                                                                                                                                                                                                                                                                                                                                                                                                                                                                                                                                                                                                                                     |                                          |                                   |                                       |                           |             |                     |                                             | De                | epths set       |                                                                                                                 |
| bing                                           |                             |                                                                                                                               | 1.1                                                                                                                                                                                                                                                                                                                                                                                                                                                                                                                                                                                                                                                                                                 |                                          |                                   | V. LIAO LIZU D                        | DIFIO                     |             |                     | alla Vie                                    |                   | i je            |                                                                                                                 |
| ners                                           |                             | 1997 - 199<br>1997 - 1997 - 1997 - 1997 - 1997 - 1997 - 1997 - 1997 - 1997 - 1997 - 1997 - 1997 - 1997 - 1997 - 1997 - 1997 - |                                                                                                                                                                                                                                                                                                                                                                                                                                                                                                                                                                                                                                                                                                     |                                          |                                   | A A R CALLER A                        |                           |             | -                   |                                             |                   | erforations:    |                                                                                                                 |
|                                                | C. P. Contra                | ections                                                                                                                       | igni gur                                                                                                                                                                                                                                                                                                                                                                                                                                                                                                                                                                                                                                                                                            | aphy.                                    | VING 1                            | g control price o g                   | 10,000,000                | and<br>A.V. | n a literation      | in tech                                     | 21 (0 S.s.        | Тор             | Bottom                                                                                                          |
|                                                | in a                        | 10.00                                                                                                                         | a china                                                                                                                                                                                                                                                                                                                                                                                                                                                                                                                                                                                                                                                                                             |                                          |                                   |                                       | No. of the                | ste         | 103                 |                                             |                   |                 |                                                                                                                 |
|                                                |                             |                                                                                                                               | Sec. 1                                                                                                                                                                                                                                                                                                                                                                                                                                                                                                                                                                                                                                                                                              |                                          |                                   | No. of Street                         |                           |             | 1999 - A.           |                                             | 1                 |                 |                                                                                                                 |
|                                                | 1.1                         |                                                                                                                               |                                                                                                                                                                                                                                                                                                                                                                                                                                                                                                                                                                                                                                                                                                     | -ingit                                   | wagente d                         | uteroffer.                            |                           |             | 1997 B              |                                             |                   | hydigo          | -nounoiidu.                                                                                                     |
| Contraction of the second                      |                             |                                                                                                                               |                                                                                                                                                                                                                                                                                                                                                                                                                                                                                                                                                                                                                                                                                                     |                                          |                                   | DFFICE USE O                          |                           |             | Contraction of      |                                             | and a             |                 |                                                                                                                 |
|                                                |                             |                                                                                                                               |                                                                                                                                                                                                                                                                                                                                                                                                                                                                                                                                                                                                                                                                                                     |                                          | L                                 | KILLING FE                            |                           |             |                     |                                             |                   |                 | Vell, work st                                                                                                   |
| ermit number                                   | 47-08                       | 35-6955                                                                                                                       | 5                                                                                                                                                                                                                                                                                                                                                                                                                                                                                                                                                                                                                                                                                                   |                                          |                                   |                                       |                           |             | <u>. 14 (</u>       | May 8                                       | A COLORADO AND A  |                 | 19 84                                                                                                           |
| is permit cove                                 | ring the w                  | ell operato                                                                                                                   | r and well                                                                                                                                                                                                                                                                                                                                                                                                                                                                                                                                                                                                                                                                                          | locatio                                  | on shown l                        | below is evidence of                  | of permission             | ara         | nted to dr          | ill in acc                                  | Date<br>ordance u | with the per    | tinent legal re                                                                                                 |
| irements subje                                 | ect to the co               | onditions o                                                                                                                   | contained l                                                                                                                                                                                                                                                                                                                                                                                                                                                                                                                                                                                                                                                                                         | herein a                                 | and on the                        | reverse hereof. No                    | tification mu             | st be       | given to            | the Distr                                   | ict Oil and       | d Gas Inspe     | ctor, (Refer to                                                                                                 |
| <b>b. 8) Prior to the</b><br>strict oil and ga | he construct<br>as inspecto | r 24 hours                                                                                                                    | ads, locati<br>before ac                                                                                                                                                                                                                                                                                                                                                                                                                                                                                                                                                                                                                                                                            | ons and<br>tual pe                       | <b>i pits for a</b><br>rmitted wo | ny permitted work<br>ork has commence | In addition,              | , the       | well oper           | ator or h                                   | is contrac        | tor shall no    | tify the proper                                                                                                 |
|                                                |                             |                                                                                                                               |                                                                                                                                                                                                                                                                                                                                                                                                                                                                                                                                                                                                                                                                                                     |                                          |                                   | , plat, and reclamation               |                           | hiec        | t to any n          | odificati                                   | ions and c        | onditions s     | necified on the                                                                                                 |
| verse hereof.                                  |                             |                                                                                                                               |                                                                                                                                                                                                                                                                                                                                                                                                                                                                                                                                                                                                                                                                                                     | c und r                                  | ippiloution                       | , plut, and reclam                    | ation plun, su            | ojee        | t to any n          | loumeat                                     | ions and c        | onutions s      | peemee on the                                                                                                   |
| rmit expires _                                 | May 8                       | 3, 1986                                                                                                                       | 0                                                                                                                                                                                                                                                                                                                                                                                                                                                                                                                                                                                                                                                                                                   | -                                        |                                   | unless well                           | work is comm              | nenc        | ed prior to         | that dat                                    | e and pros        | secuted with    | n due diligence.                                                                                                |
|                                                | The second second           |                                                                                                                               | <u> </u>                                                                                                                                                                                                                                                                                                                                                                                                                                                                                                                                                                                                                                                                                            | 145                                      | - T-                              |                                       |                           |             |                     |                                             | Shi               | on Saa          | OTHERING                                                                                                        |
| Bondikel                                       | Agen                        | t: U                                                                                                                          | Plat:                                                                                                                                                                                                                                                                                                                                                                                                                                                                                                                                                                                                                                                                                               | Casin                                    | g                                 | Fee                                   |                           |             |                     |                                             |                   |                 |                                                                                                                 |
|                                                | VI                          | OT                                                                                                                            | 5 '                                                                                                                                                                                                                                                                                                                                                                                                                                                                                                                                                                                                                                                                                                 | 7.5                                      | > 2                               | 188                                   | 1000                      |             | -1                  | 1                                           |                   | /               |                                                                                                                 |
|                                                |                             |                                                                                                                               |                                                                                                                                                                                                                                                                                                                                                                                                                                                                                                                                                                                                                                                                                                     |                                          |                                   |                                       | 7                         | -           | 1                   | 1 r                                         | 1                 | Sec. 10         | 02649                                                                                                           |
|                                                |                             |                                                                                                                               |                                                                                                                                                                                                                                                                                                                                                                                                                                                                                                                                                                                                                                                                                                     |                                          |                                   | and the second second                 | /                         | Ad          | ministrate          | or, Office                                  | e of OI ar        | nd Gas          | Sector 1                                                                                                        |
| OTE: Keep or                                   | ne copy of                  | this perm                                                                                                                     | it posted a                                                                                                                                                                                                                                                                                                                                                                                                                                                                                                                                                                                                                                                                                         | t the di                                 | rilling loca                      | tion.                                 |                           |             |                     |                                             |                   |                 | File                                                                                                            |