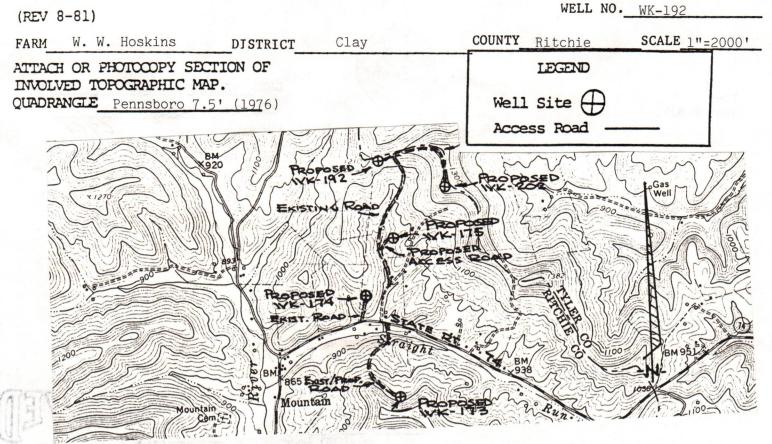

|



ketch to include well location, existing access road, roads to be constructed, wellsite, drilling pits and necessary structures numbered or lettered to correspond with the first part of this plan. Include all natural drainage.



Comments: Access to the well site will be gained by constructing approximately 150 feet of new access road and using new access roads to serve SK-175 and WK-202, beginning at a junction point in the Ritchie County Route 74 (State Route). The access road will be sloped 2-3% towards the open ditch. All outlets of drainage steuctures and ditches will be to stable areas. The well location will be located in a flat cleared area. All brush and timber will be removed from the area to be disturbed prior to any earth moving activities. The road and well site will be brou