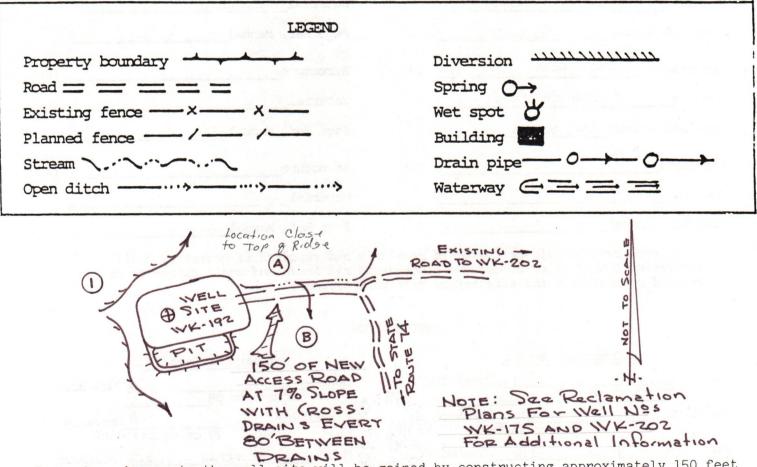

|



ketch to include well location, existing access road, roads to be constructed, wellsite, drilling pits and necessary structures numbered or lettered to correspond with the first part of this plan. Include all natural drainage.



Comments: Access to the well site will be gained by constructing approximately 150 feet of new access road and using new access roads to serve SK-175 and WK-202, beginning at a junction point in the Ritchie County Route 74 (State Route). The access road will be sloped 2-3% towards the open ditch. All outlets of drainage steuctures and ditches will be to stable areas. The well location will be located in a flat cleared area. All brush and timber will be removed from the area to be disturbed prior to any earth moving activities. The road and well site will be brought to desired grade with erosion control structures being installed in conjunction with the grading. Natural vegetation (filter strip) will remain undisturbed in areas between construction and natural water courses.

All and the