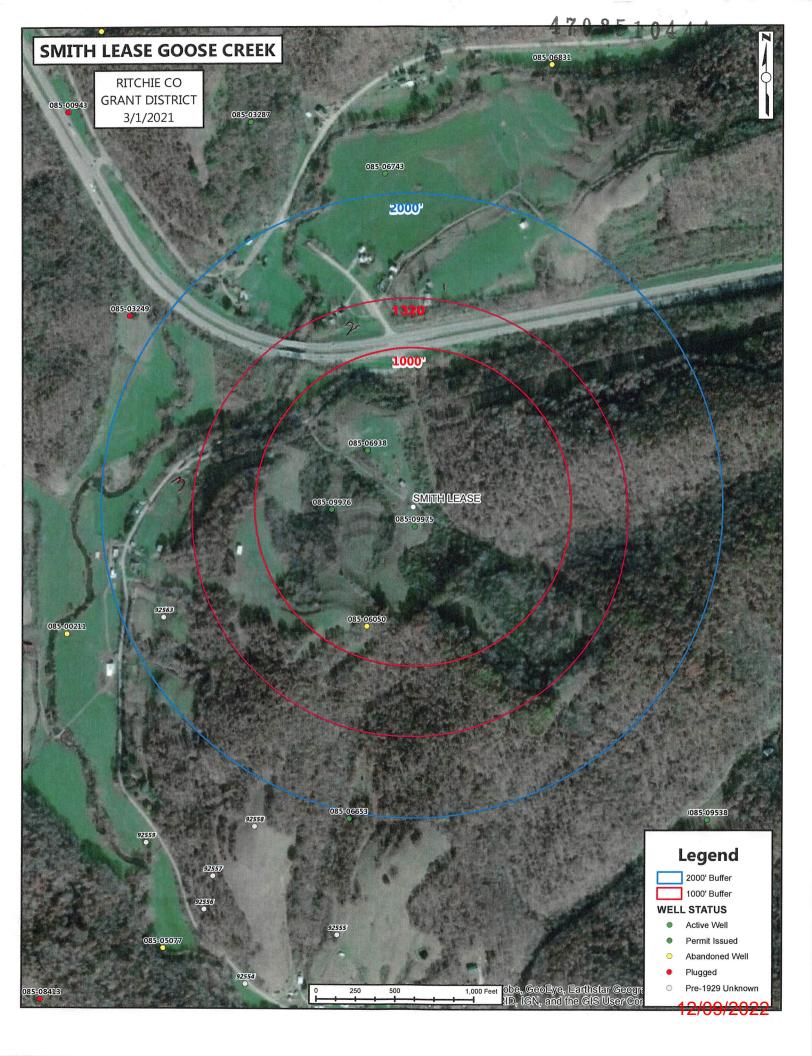

#### NORMA SMITH #1 (085-XXXXX), RITCHIE COUNTY, WEST VIRGINIA

The following step-rate test is proposed to assist the West Virginia DEP, Office of Oil and Gas in establishing a maximum allowable surface injection pressure for the Norma Smith #1 saltwater disposal well.