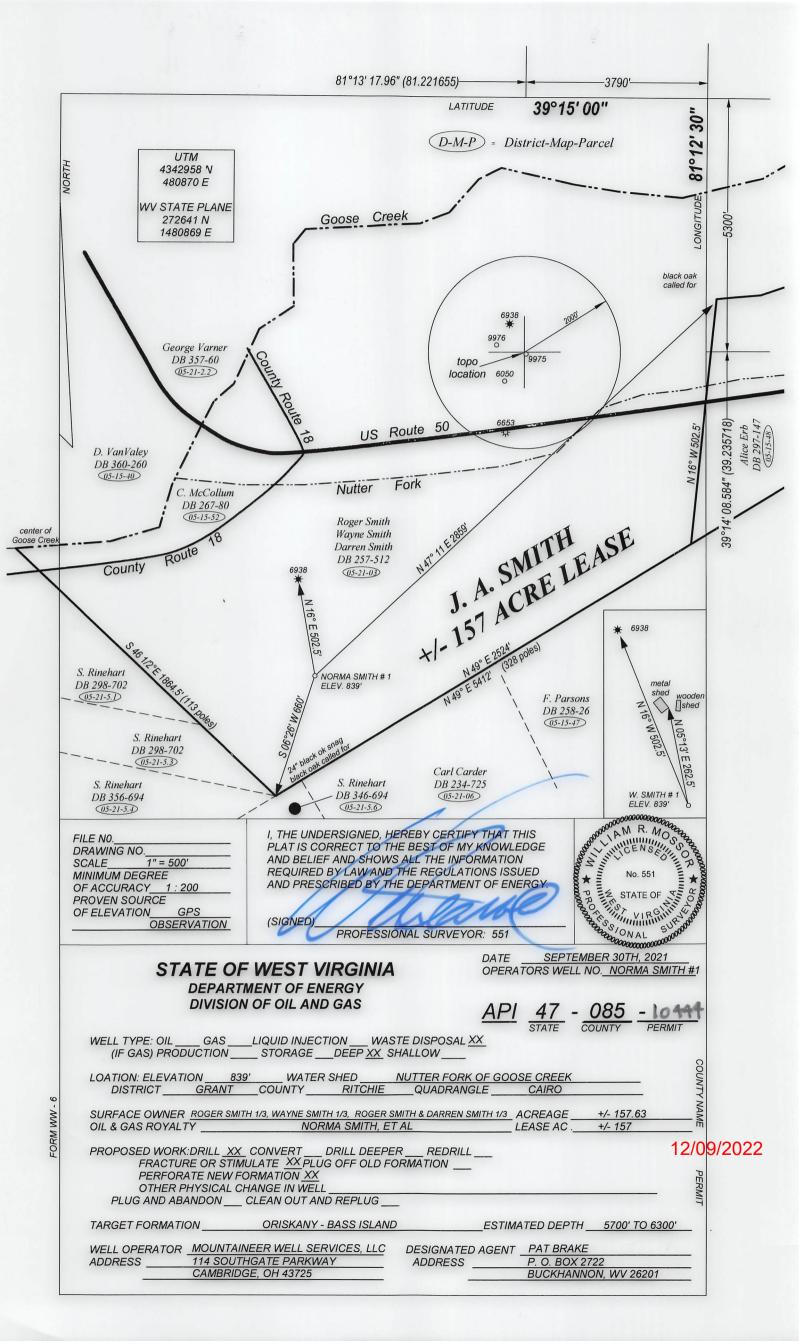

Operator's Well Number: Norma Smith 1

Farm Name: Wayne Smith

U.S. WELL NUMBER: 47-085-10444-00-00

Vertical New Drill

Date Issued: 12/01/2022

#### NORMA SMITH #1 (085-XXXXX), RITCHIE COUNTY, WEST VIRGINIA

The following step-rate test is proposed to assist the West Virginia DEP, Office of Oil and Gas in establishing a maximum allowable surface injection pressure for the Norma Smith #1 saltwater disposal well.