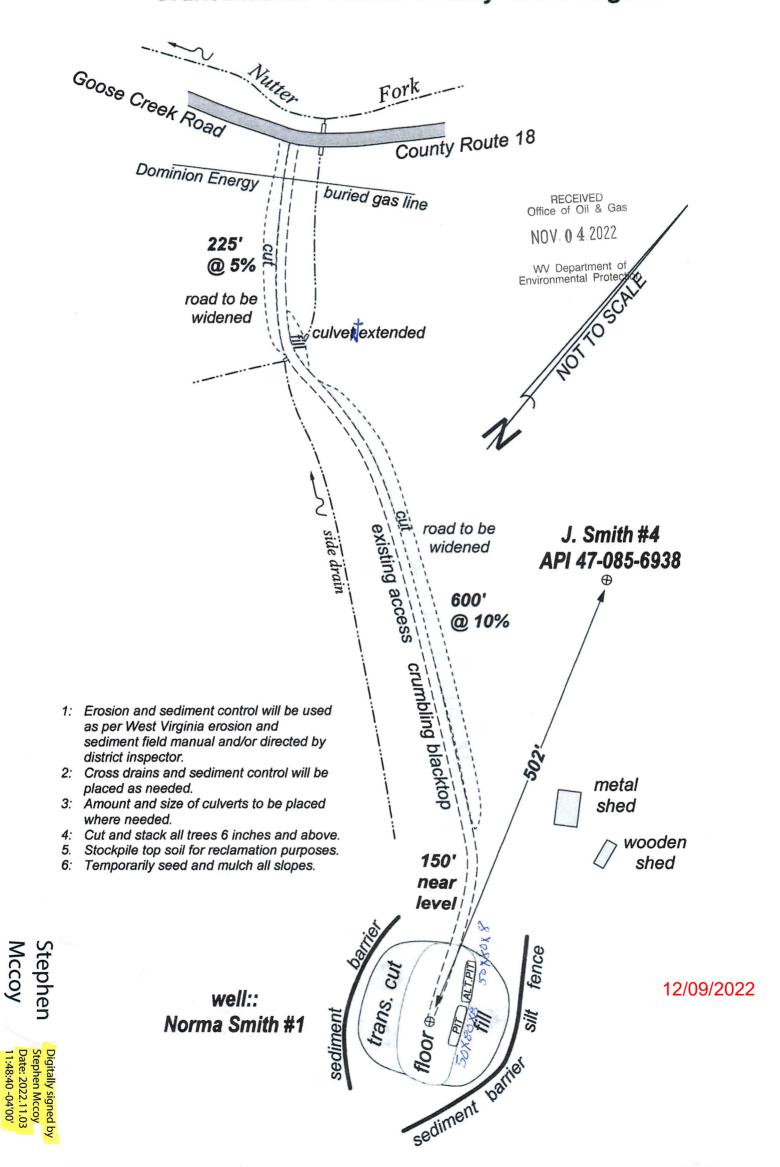

|
| rawing(s) of road, location, rovided) hotocopied section of involv an Approved by:            | ed 7.5' topographic sheet. |                                               | RECEIVED-                       |
| Prawing(s) of road, location, rovided) hotocopied section of involv                           | ed 7.5' topographic sheet. |                                               | RECEIVED<br>Office of Oil & Gas |
| Attach: Drawing(s) of road, location, rovided) Photocopied section of involv lan Approved by: | ed 7.5' topographic sheet. |                                               | RECEIVED-                       |







# MOUNTAINEER WELL SERVICES, LLC Well: Norma Smith # 1 Norma Smith, et al +/- 157 Acre Lease Grant District Ritchie County West Virginia



FORM WW-3 (A) (Instructions to Applicant) 1/12

#### INSTRUCTIONS TO APPLICANT

#### **CONCERNING THE LINE ITEMS:**

- 1) Date of Notice;
- 2) Your Well Name and Number;
- 3) To be filled out by the Office of Oil & Gas unless this well is covered by an existing permit;
- 4) To be filled out by the Office of Oil & Gas unless this well is covered by an existing permit;
- 5) Use separate sheet, if necessary; Surface Owner(s) of record to be served with the Notice of Application. However, see also Code 22-6-9(b) if "more than three tenants in common or other co-owners of interest described in subsection (a) of this section hold interests in such lands."
- 6) Inspector;
- 7) Use separate sheet, if necessary;
  - a) "Coal Operator" means a person, firm, partnership, partnership association or