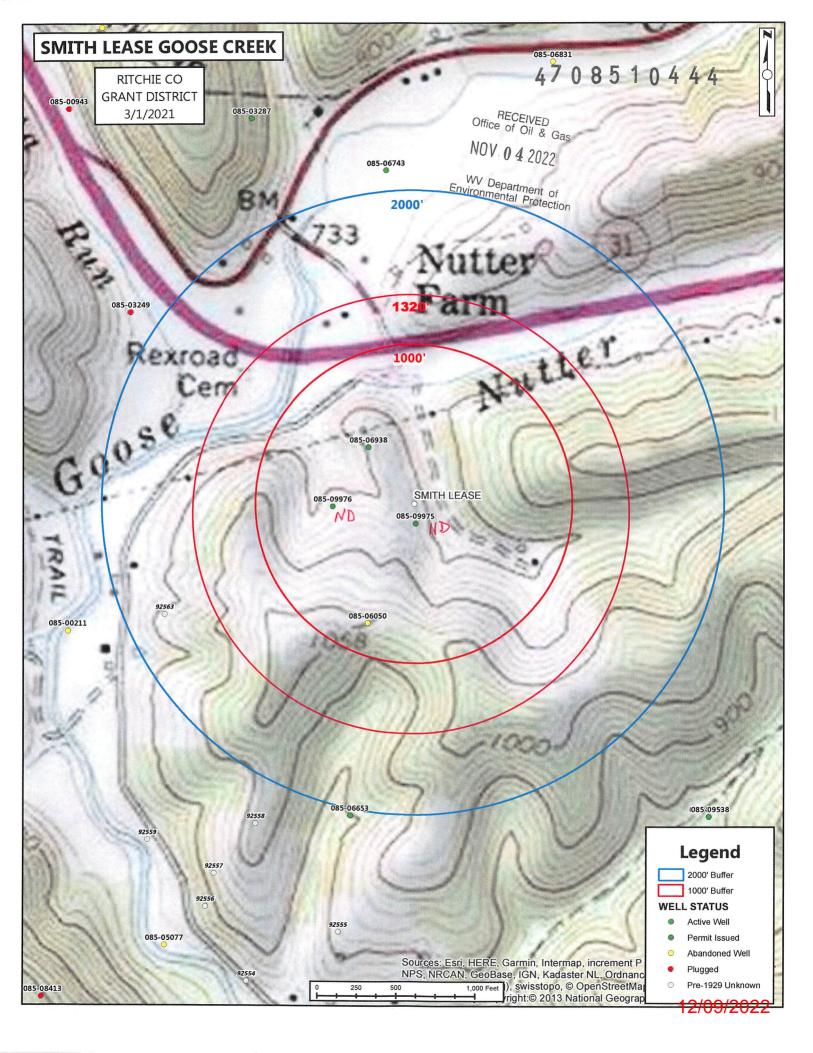

#### NORMA SMITH #1 (085-XXXXX), RITCHIE COUNTY, WEST VIRGINIA

The following step-rate test is proposed to assist the West Virginia DEP, Office of Oil and Gas in establishing a maximum allowable surface injection pressure for the Norma Smith #1 saltwater disposal well.