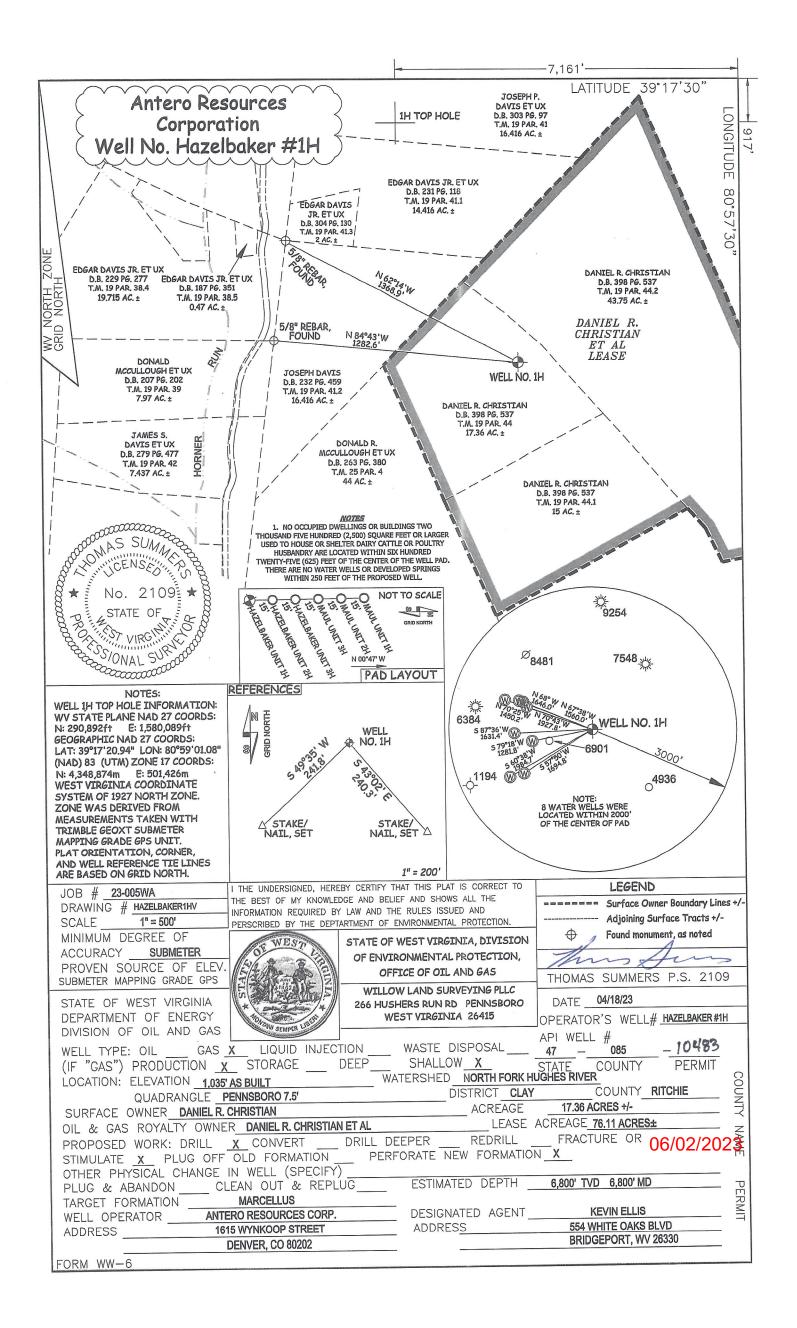

WW-6B (04/15)

API NO. 47-085 - 10483

OPERATOR WELL NO. Hazelbaker Unit 1H

Well Pad Name: Jackson Pad

## STATE OF WEST VIRGINIA DEPARTMENT OF ENVIRONMENTAL PROTECTION, OFFICE OF OIL AND GAS WELL WORK PERMIT APPLICATION

| 1) Well Operato                      | or: Antero       | Resources             | Corporat   | 494507062                                  | 085 - Ritchie                  | Clay                  | Pennsboro 7.5'                            |
|--------------------------------------|------------------|-----------------------|------------|--------------------------------------------|--------------------------------|-----------------------|-------------------------------------------|
| _                                    |                  |                       |            | Operator ID                                | County                         | District              | Quadrangle                                |
| 2) Operator's W                      | ell Numbe        | r: Hazelbake          | er Unit 1H | Well Pad                                   | Name: Jacks                    | on Pad                |                                           |
| 3) Farm Name/S                       | Surface Ow       | ner: Daniel           | R. Christi | an Public Road                             | d Access: Rose                 | e Hill                |                                           |
| 4) Elevation, cu                     | rrent groun      | d: 1035' - AS         | BUILT E1   | evation, proposed 1                        | post-construction              | on:                   |                                           |
| 5) Well Type                         | (a) Gas<br>Other | X                     | _ Oil      | Unde                                       | erground Storag                | e                     |                                           |
|                                      | (b)If Gas        | Shallow<br>Horizontal | X          | Deep                                       |                                |                       |                                           |
| 6) Existing Pad                      | : Yes or No      |                       |            |                                            |                                |                       |                                           |
| , 1                                  | C                | · // I                | · //       | ipated Thickness a<br>ss- 55 feet, Associa | -                              | ` '                   |                                           |
| 8) Proposed Tot                      | tal Vertical     | Depth: 680            | 0' TVD     |                                            |                                |                       |                                           |
| 9) Formation at                      | Total Verti      | cal Depth:            | Marcellus  | ;                                          |                                |                       |                                           |
| 10) Proposed To                      | otal Measur      | red Depth:            | 6800' MD   | )                                          |                                |                       |                                           |
| 11) Proposed H                       | orizontal L      | eg Length:            | 0' *Ope    | n to modification                          | at a later date                |                       |                                           |
| 12) Approximat                       | te Fresh Wa      | iter Strata De        | epths:     | 101', 144', 192'                           |                                |                       |                                           |
| 13) Method to I                      | Determine F      | Fresh Water I         | Depths: 47 | 7085069010000, 47085092540000, 47          | 085063840000 Offset well recor | rds. Depths have been | adjusted according to surface elevations. |
| 14) Approximat                       | te Saltwater     | Depths: 17            | 703'       |                                            |                                |                       |                                           |
| 15) Approximat                       | te Coal Sear     | m Depths: N           | lone Antid | cipated                                    |                                |                       |                                           |
| 16) Approximat                       | te Depth to      | Possible Voi          | d (coal mi | ne, karst, other): 1                       | None Anticipat                 | ed                    |                                           |
| 17) Does Propo<br>directly overlying |                  |                       |            | ms<br>Yes                                  | No                             | X                     |                                           |
| (a) If Yes, pro                      | vide Mine l      | Info: Name            | :          |                                            |                                |                       |                                           |
|                                      |                  | Depth                 | :          |                                            |                                |                       |                                           |
|                                      |                  | Seam                  | :          |                                            |                                |                       |                                           |
|                                      |                  | Owne                  | r:         |                                            |                                |                       |                                           |

4708510483

OPERATOR WELL NO. Hazelbaker Unit 1H
Well Pad Name: Jackson Pad