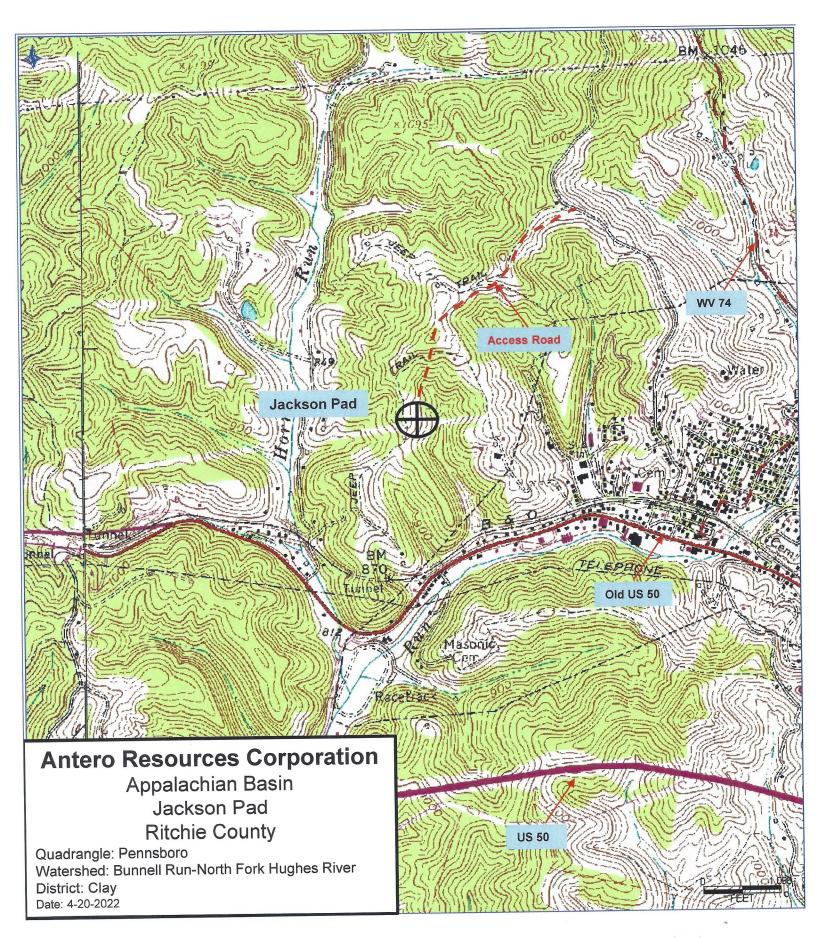

WW-6B (04/15)

API NO. 47-085 - 10483

OPERATOR WELL NO. Hazelbaker Unit 1H

Well Pad Name: Jackson Pad

## STATE OF WEST VIRGINIA DEPARTMENT OF ENVIRONMENTAL PROTECTION, OFFICE OF OIL AND GAS WELL WORK PERMIT APPLICATION

| 1) Well Operato                      | or: Antero       | Resources             | Corporat   | 494507062                                  | 085 - Ritchie                  | Clay                  | Pennsboro 7.5'                            |
|--------------------------------------|------------------|-----------------------|------------|--------------------------------------------|--------------------------------|-----------------------|-------------------------------------------|
| _                                    |                  |                       |            | Operator ID                                | County                         | District              | Quadrangle                                |
| 2) Operator's W                      | ell Numbe        | r: Hazelbake          | er Unit 1H | Well Pad                                   | Name: Jacks                    | on Pad                |                                           |
| 3) Farm Name/S                       | Surface Ow       | ner: Daniel           | R. Christi | an Public Road                             | d Access: Rose                 | e Hill                |                                           |
| 4) Elevation, cu                     | rrent groun      | d: 1035' - AS         | BUILT E1   | evation, proposed 1                        | post-construction              | on:                   |                                           |
| 5) Well Type                         | (a) Gas<br>Other | X                     | _ Oil      | Unde                                       | erground Storag                | e                     |                                           |
|                                      | (b)If Gas        | Shallow<br>Horizontal | X          | Deep                                       |                                |                       |                                           |
| 6) Existing Pad                      | : Yes or No      |                       |            |                                            |                                |                       |                                           |
| , 1                                  | C                | · // I                | · //       | ipated Thickness a<br>ss- 55 feet, Associa | -                              | ` '                   |                                           |
| 8) Proposed Tot                      | tal Vertical     | Depth: 680            | 0' TVD     |                                            |                                |                       |                                           |
| 9) Formation at                      | Total Verti      | cal Depth:            | Marcellus  | ;                                          |                                |                       |                                           |
| 10) Proposed To                      | otal Measur      | red Depth:            | 6800' MD   | )                                          |                                |                       |                                           |
| 11) Proposed H                       | orizontal L      | eg Length:            | 0' *Ope    | n to modification                          | at a later date                |                       |                                           |
| 12) Approximat                       | te Fresh Wa      | iter Strata De        | epths:     | 101', 144', 192'                           |                                |                       |                                           |
| 13) Method to I                      | Determine F      | Fresh Water I         | Depths: 47 | 7085069010000, 47085092540000, 47          | 085063840000 Offset well recor | rds. Depths have been | adjusted according to surface elevations. |
| 14) Approximat                       | te Saltwater     | Depths: 17            | 703'       |                                            |                                |                       |                                           |
| 15) Approximat                       | te Coal Sear     | m Depths: N           | lone Antid | cipated                                    |                                |                       |                                           |
| 16) Approximat                       | te Depth to      | Possible Voi          | d (coal mi | ne, karst, other): 1                       | None Anticipat                 | ed                    |                                           |
| 17) Does Propo<br>directly overlying |                  |                       |            | ms<br>Yes                                  | No                             | X                     |                                           |
| (a) If Yes, pro                      | vide Mine l      | Info: Name            | :          |                                            |                                |                       |                                           |
|                                      |                  | Depth                 | :          |                                            |                                |                       |                                           |
|                                      |                  | Seam                  | :          |                                            |                                |                       |                                           |
|                                      |                  | Owne                  | r:         |                                            |                                |                       |                                           |