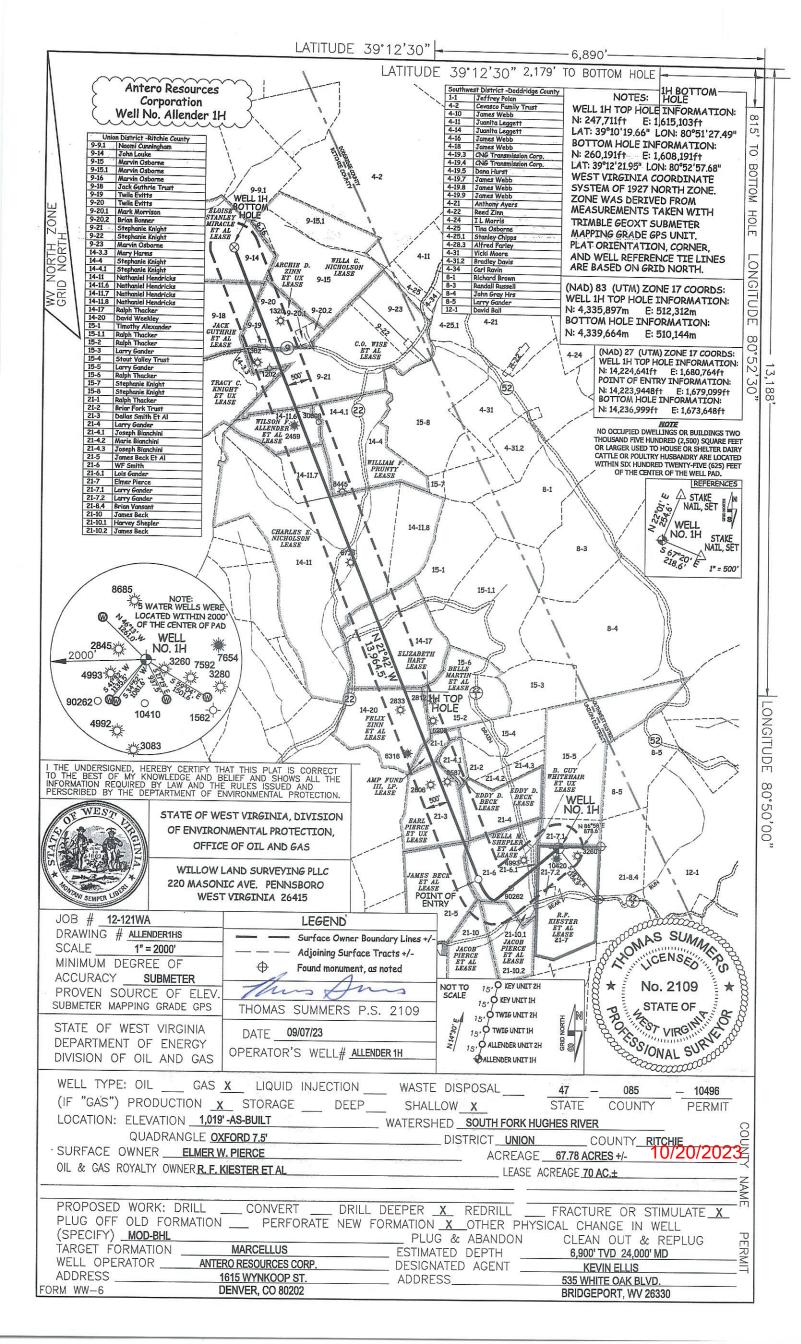

# STATE OF WEST VIRGINIA DEPARTMENT OF ENVIRONMENTAL PROTECTION, OFFICE OF OIL AND GAS WELL WORK PERMIT APPLICATION

| 1) Well Operato    | r: Antero Res                       | ources Corpo                       |                                 |                      | 085-Ritchie                       | Union /                        | Oxford 7.5'                        | /     |
|--------------------|-------------------------------------|------------------------------------|---------------------------------|----------------------|-----------------------------------|--------------------------------|------------------------------------|-------|
|                    |                                     |                                    | Operator                        | ID                   | County                            | District                       | Quadrangle                         |       |
| 2) Operator's W    | ell Number: All                     | ender Unit 1H                      | MOD W                           | ell Pad              | Name: Cash                        | ew Pad                         | /                                  |       |
| 3) Farm Name/S     | urface Owner:                       | Elmer W. Pier                      | ce / Publ                       | lic Road             | d Access: Sug                     | ar Run Ro                      | ad /                               |       |
| 4) Elevation, cur  | rent ground:                        |                                    | Elevation, pro                  | posed p              | oost-construction                 | on: 1019'                      |                                    |       |
| 5) Well Type       | (a) Gas                             | Oil .                              | X                               | Unde                 | rground Storag                    | e                              |                                    | -     |
| 18                 | Other                               |                                    |                                 | _                    |                                   |                                |                                    |       |
|                    | (b)If Gas Sha                       | llow X                             | De                              | ер                   |                                   |                                |                                    |       |
|                    | Ho                                  | rizontal X                         |                                 |                      |                                   |                                |                                    |       |
| 6) Existing Pad:   | Yes or No Yes                       | 3                                  |                                 |                      |                                   |                                |                                    |       |
| 7) Proposed Targ   | get Formation(s<br>le: 6900' TVD, A | ), Depth(s), And noticipated Thick | ticipated Thickness- 55 feet, A | kness ar<br>Associat | nd Expected Pr<br>ted Pressure- 2 | essure(s):<br>800#             |                                    |       |
| 8) Proposed Tota   | al Vertical Dept                    | h: 6900' TVD                       | 1                               |                      |                                   |                                |                                    |       |
| 9) Formation at 7  | Γotal Vertical D                    | epth: Marcell                      | us ′                            |                      |                                   |                                |                                    |       |
| 10) Proposed To    | tal Measured De                     | epth: 24000'                       | MD /                            |                      |                                   |                                |                                    |       |
| 11) Proposed Ho    | rizontal Leg Le                     | ngth: 13964.                       | 5' /                            |                      |                                   |                                |                                    |       |
| 12) Approximate    | Fresh Water St                      | trata Depths:                      | 53', 236'                       | /                    |                                   | Resilies - Sensitivo W. Latore |                                    |       |
| 13) Method to D    | etermine Fresh                      | Water Depths:                      | 47-085-0765                     | 54, 47-              | 085-10419                         | 3 4                            |                                    | -     |
| 14) Approximate    |                                     |                                    | 17' /                           |                      |                                   |                                |                                    |       |
| 15) Approximate    | Coal Seam De                        | pths: None Ide                     | entified                        |                      |                                   |                                |                                    |       |
| 16) Approximate    | Depth to Possi                      | ble Void (coal 1                   | nine, karst, otl                | her): N              | lone Anticipat                    | ed                             |                                    |       |
| 17) Does Propos    | ed well location                    | contain coal se                    | ame                             |                      |                                   |                                |                                    |       |
| directly overlying |                                     |                                    |                                 |                      | No                                | X                              | RECEIVED Office of Oil and O       |       |
|                    |                                     |                                    | 453000,00000,0000               |                      |                                   |                                |                                    |       |
| (a) If Yes, prov   | ide Mine Info:                      |                                    |                                 |                      |                                   |                                | OCT 11 202                         | 3     |
|                    |                                     | Depth:                             |                                 |                      |                                   | En                             | WV Department ovironmental Protein | of    |
|                    |                                     | Seam:                              |                                 |                      |                                   | 5m111                          |                                    | otion |
|                    |                                     | Owner:                             |                                 |                      |                                   |                                |                                    |       |
|                    |                                     |                                    |                                 |                      |                                   |                                |                                    |       |
|                    |                                     |                                    |                                 |                      |                                   |                                |                                    |       |
| 16.00              |                                     |                                    |                                 |                      |                                   |                                |                                    |       |

## CASHEW PAD ANTERO RESOURCES CORPORATION

| UWI (APINum) Well Name              | Well Number | Operator                                                                                                                                                                                                                                                                                                                                                                                                                                                                                                                                                                                                                                                                                                                                                                                                                                                                                                                                                                                                                                                                                                                                                                                                                                                                                                                                                                                                                                                                                                                                                                                                                                                                                                                                                                                                                                                                                                                                                                                                                                                                                                                       | Historical Operator | Ð      | Perforated Interval (shallowest, deepest) | Perforated Formation(e)                                | Drawfurthia Commission is see the |
|-------------------------------------|-------------|--------------------------------------------------------------------------------------------------------------------------------------------------------------------------------------------------------------------------------------------------------------------------------------------------------------------------------------------------------------------------------------------------------------------------------------------------------------------------------------------------------------------------------------------------------------------------------------------------------------------------------------------------------------------------------------------------------------------------------------------------------------------------------------------------------------------------------------------------------------------------------------------------------------------------------------------------------------------------------------------------------------------------------------------------------------------------------------------------------------------------------------------------------------------------------------------------------------------------------------------------------------------------------------------------------------------------------------------------------------------------------------------------------------------------------------------------------------------------------------------------------------------------------------------------------------------------------------------------------------------------------------------------------------------------------------------------------------------------------------------------------------------------------------------------------------------------------------------------------------------------------------------------------------------------------------------------------------------------------------------------------------------------------------------------------------------------------------------------------------------------------|---------------------|--------|-------------------------------------------|--------------------------------------------------------|-----------------------------------|
| 47085104200000 ELKLICK UNIT         | HZ.         | ANTERO RESOURCES CORP                                                                                                                                                                                                                                                                                                                                                                                                                                                                                                                                                                                                                                                                                                                                                                                                                                                                                                                                                                                                                                                                                                                                                                                                                                                                                                                                                                                                                                                                                                                                                                                                                                                                                                                                                                                                                                                                                                                                                                                                                                                                                                          |                     | 20 905 | 1                                         | Margare live                                           | Toundale romanories not per       |
| 47085049930000 SMITH                | 2           | BETA HELIX ENERGY LLC                                                                                                                                                                                                                                                                                                                                                                                                                                                                                                                                                                                                                                                                                                                                                                                                                                                                                                                                                                                                                                                                                                                                                                                                                                                                                                                                                                                                                                                                                                                                                                                                                                                                                                                                                                                                                                                                                                                                                                                                                                                                                                          | T                   | E 105  |                                           | Mai cellus                                             |                                   |
| datain a coccaccage                 | ,           |                                                                                                                                                                                                                                                                                                                                                                                                                                                                                                                                                                                                                                                                                                                                                                                                                                                                                                                                                                                                                                                                                                                                                                                                                                                                                                                                                                                                                                                                                                                                                                                                                                                                                                                                                                                                                                                                                                                                                                                                                                                                                                                                | OTHER PROPERTY.     | 2010   |                                           | Baltown, Benson, Alexander                             | Weir, Berea                       |
| 4 VOSOS ZBOODON R L REISTER         | 13          | R & R OIL & GAS LLC                                                                                                                                                                                                                                                                                                                                                                                                                                                                                                                                                                                                                                                                                                                                                                                                                                                                                                                                                                                                                                                                                                                                                                                                                                                                                                                                                                                                                                                                                                                                                                                                                                                                                                                                                                                                                                                                                                                                                                                                                                                                                                            | OIL STATES SALES    | 2,013  |                                           | Big Injun                                              | Wair Bares                        |
| -47085902620000                     |             |                                                                                                                                                                                                                                                                                                                                                                                                                                                                                                                                                                                                                                                                                                                                                                                                                                                                                                                                                                                                                                                                                                                                                                                                                                                                                                                                                                                                                                                                                                                                                                                                                                                                                                                                                                                                                                                                                                                                                                                                                                                                                                                                |                     |        |                                           |                                                        | wall, belea                       |
| -47085028060000 EARL PIERCE         | 1           | R & R OIL & GAS LLC                                                                                                                                                                                                                                                                                                                                                                                                                                                                                                                                                                                                                                                                                                                                                                                                                                                                                                                                                                                                                                                                                                                                                                                                                                                                                                                                                                                                                                                                                                                                                                                                                                                                                                                                                                                                                                                                                                                                                                                                                                                                                                            | OIL STATES SALES    | 2.144  |                                           | Collinar                                               | 2 177                             |
| 47085063160000 ZINN FELIX HEIRS     | 1           | RITCHIE PETROLEUM CORP INC                                                                                                                                                                                                                                                                                                                                                                                                                                                                                                                                                                                                                                                                                                                                                                                                                                                                                                                                                                                                                                                                                                                                                                                                                                                                                                                                                                                                                                                                                                                                                                                                                                                                                                                                                                                                                                                                                                                                                                                                                                                                                                     | SHALE SERVICE       | 5 290  | 000A - 885F                               | Otton Linear Angella                                   | Well, beled, belison, Alexander   |
| 47085028330000 FELIX ZINN HRS       | 3           | UN                                                                                                                                                                                                                                                                                                                                                                                                                                                                                                                                                                                                                                                                                                                                                                                                                                                                                                                                                                                                                                                                                                                                                                                                                                                                                                                                                                                                                                                                                                                                                                                                                                                                                                                                                                                                                                                                                                                                                                                                                                                                                                                             | STRICKLIN CA        | 2 127  |                                           | Distriction, August                                    | Weir, Berea, Benson, Alexander    |
| 47085087230000 NICHOLSON            | 1           | KEY OIL CO                                                                                                                                                                                                                                                                                                                                                                                                                                                                                                                                                                                                                                                                                                                                                                                                                                                                                                                                                                                                                                                                                                                                                                                                                                                                                                                                                                                                                                                                                                                                                                                                                                                                                                                                                                                                                                                                                                                                                                                                                                                                                                                     |                     | 5 142  | 2670 4063                                 | Dig mjun                                               | Weir, Berea, Benson, Alexander    |
| 47085024590000 C D ALLENDER         | 1           | TERM ENERGY                                                                                                                                                                                                                                                                                                                                                                                                                                                                                                                                                                                                                                                                                                                                                                                                                                                                                                                                                                                                                                                                                                                                                                                                                                                                                                                                                                                                                                                                                                                                                                                                                                                                                                                                                                                                                                                                                                                                                                                                                                                                                                                    | A                   | 7 095  |                                           | Mey, benon, Aexander                                   | Weir, Berea                       |
| 47085012020000 PRUNTY LEE           | 1           | MOSSOR OIL & GAS                                                                                                                                                                                                                                                                                                                                                                                                                                                                                                                                                                                                                                                                                                                                                                                                                                                                                                                                                                                                                                                                                                                                                                                                                                                                                                                                                                                                                                                                                                                                                                                                                                                                                                                                                                                                                                                                                                                                                                                                                                                                                                               | CAC                 | 2000   |                                           | og cine, big mjun                                      | Weir, Serea                       |
| 47085013020000 L PRUNTY             | -           | FMPIRE OIL & GAS CO                                                                                                                                                                                                                                                                                                                                                                                                                                                                                                                                                                                                                                                                                                                                                                                                                                                                                                                                                                                                                                                                                                                                                                                                                                                                                                                                                                                                                                                                                                                                                                                                                                                                                                                                                                                                                                                                                                                                                                                                                                                                                                            | Colbaicwo           | 2000   |                                           |                                                        |                                   |
| 47085013200000 A D & C ZINN         | -           | GRIBBLE W.D                                                                                                                                                                                                                                                                                                                                                                                                                                                                                                                                                                                                                                                                                                                                                                                                                                                                                                                                                                                                                                                                                                                                                                                                                                                                                                                                                                                                                                                                                                                                                                                                                                                                                                                                                                                                                                                                                                                                                                                                                                                                                                                    |                     | 2,030  |                                           | Big Injun                                              | Weir, Berea, Benson, Alexander    |
| 47085306080000 F O PRUNTY           | 1           | GOODWIN FARI S                                                                                                                                                                                                                                                                                                                                                                                                                                                                                                                                                                                                                                                                                                                                                                                                                                                                                                                                                                                                                                                                                                                                                                                                                                                                                                                                                                                                                                                                                                                                                                                                                                                                                                                                                                                                                                                                                                                                                                                                                                                                                                                 | 5 18                | Z,104  |                                           | Big Injun                                              | Weir, Berea, Benson, Alexander    |
| 747085084450000 PRUNTY EMMA F ET AL | TAL S       |                                                                                                                                                                                                                                                                                                                                                                                                                                                                                                                                                                                                                                                                                                                                                                                                                                                                                                                                                                                                                                                                                                                                                                                                                                                                                                                                                                                                                                                                                                                                                                                                                                                                                                                                                                                                                                                                                                                                                                                                                                                                                                                                |                     | 5 320  | 3308 - 5144                               | Marrow Connect law Dellacers Differ Dellacers          | 4                                 |
| 47085028120000 E M MARTIN           | 1           | RUDDER OIL & GAS                                                                                                                                                                                                                                                                                                                                                                                                                                                                                                                                                                                                                                                                                                                                                                                                                                                                                                                                                                                                                                                                                                                                                                                                                                                                                                                                                                                                                                                                                                                                                                                                                                                                                                                                                                                                                                                                                                                                                                                                                                                                                                               | & GAS               | 2.241  |                                           | Nation, Speculicy, Ballown, Rier, Denson, Alexander    | Weir, Berea                       |
| 47085052080000 REED HATTIE O ET AL  | 4L 1        | BETA HELIX ENERGY LLC                                                                                                                                                                                                                                                                                                                                                                                                                                                                                                                                                                                                                                                                                                                                                                                                                                                                                                                                                                                                                                                                                                                                                                                                                                                                                                                                                                                                                                                                                                                                                                                                                                                                                                                                                                                                                                                                                                                                                                                                                                                                                                          | CHASE PETROLEUM CO  | 5,466  | 4340 - 5265                               | Rilay Rancon Alayandar lays                            | Weil, bered, benson, Alexander    |
| 47085085870000 PIERCE               | 5           | KEY OIL CO                                                                                                                                                                                                                                                                                                                                                                                                                                                                                                                                                                                                                                                                                                                                                                                                                                                                                                                                                                                                                                                                                                                                                                                                                                                                                                                                                                                                                                                                                                                                                                                                                                                                                                                                                                                                                                                                                                                                                                                                                                                                                                                     |                     | 5.383  |                                           | Warren Spechler Ballbaue Bles Benesa stander           | Well, Odles                       |
|                                     |             | A STATE OF THE PERSON NAMED IN COLUMN TWO IS NOT THE PERSON NAMED IN C |                     |        |                                           | TABLETT, SPECULIES, BALLOWIP, MIGH, DESIGNAL MICHAELLE | Well Deres                        |