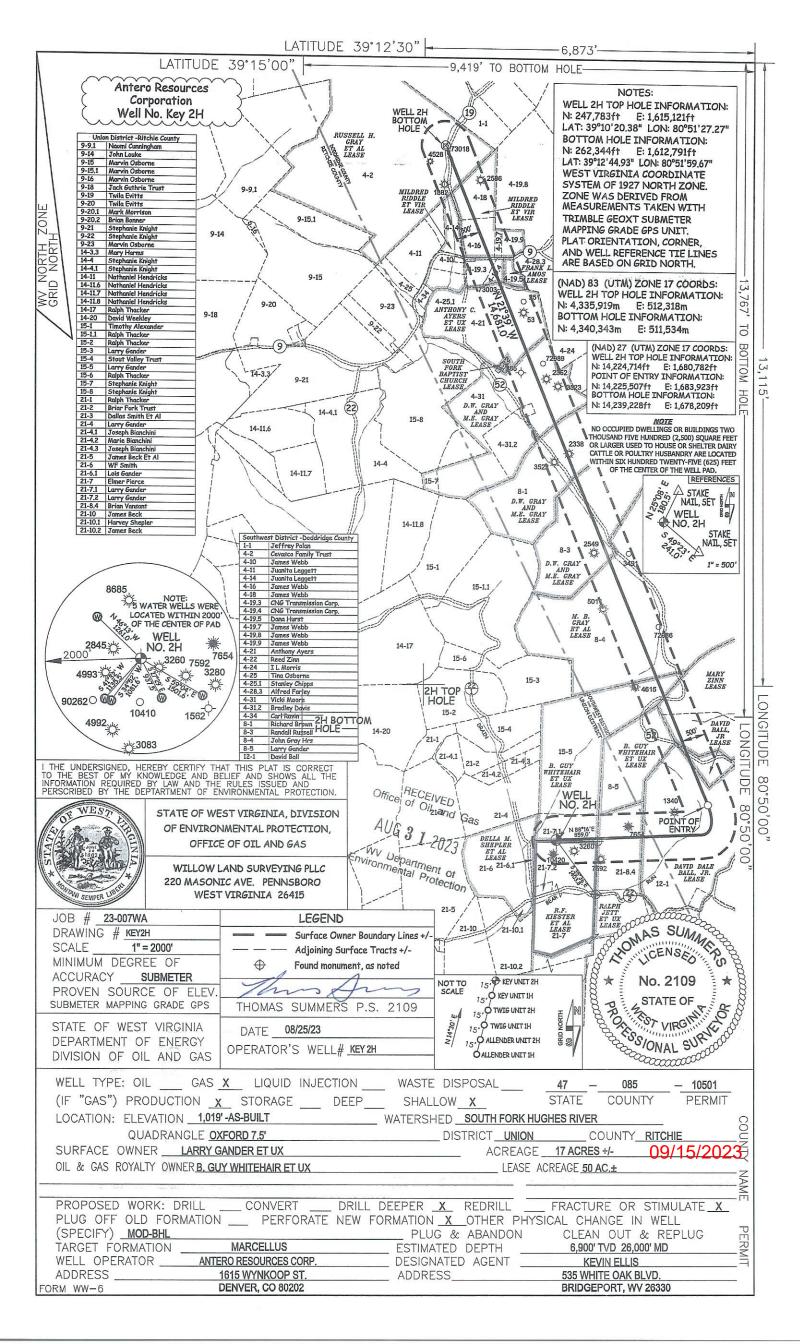

# STATE OF WEST VIRGINIA DEPARTMENT OF ENVIRONMENTAL PROTECTION, OFFICE OF OIL AND GAS WELL WORK PERMIT APPLICATION

| 1) Well Operator:                                                                                                                                                                    | Antero Re                                                       | sources Co                   | rporal         | 494507062           | 085-Ritchie    | Union     | Oxford 7.5'                                   |  |
|--------------------------------------------------------------------------------------------------------------------------------------------------------------------------------------|-----------------------------------------------------------------|------------------------------|----------------|---------------------|----------------|-----------|-----------------------------------------------|--|
|                                                                                                                                                                                      |                                                                 |                              |                | Operator ID         | County         | District  | Quadrangle                                    |  |
| 2) Operator's Well Number: Key Unit 2H MOD Well Pad Name: Cashew Pad                                                                                                                 |                                                                 |                              |                |                     |                |           |                                               |  |
| 3) Farm Name/Surface Owner: Elmer W. Pierce Public Road Access: Sugar Run Road                                                                                                       |                                                                 |                              |                |                     |                |           |                                               |  |
| 4) Elevation, curre                                                                                                                                                                  | ent ground:                                                     |                              | Ele            | vation, proposed p  | ost-constructi | on: 1019' |                                               |  |
| 5) Well Type (a                                                                                                                                                                      | ı) Gas                                                          | 0                            | il X           |                     | rground Storag | -         |                                               |  |
| 0                                                                                                                                                                                    | ther                                                            |                              |                |                     |                |           |                                               |  |
| (b                                                                                                                                                                                   | )If Gas Sha                                                     | allow X                      |                | Deep                |                |           |                                               |  |
|                                                                                                                                                                                      |                                                                 | rizontal X                   |                |                     |                |           |                                               |  |
| 6) Existing Pad: Y                                                                                                                                                                   | -                                                               |                              |                |                     |                |           |                                               |  |
| 7) Proposed Target Formation(s), Depth(s), Anticipated Thickness and Expected Pressure(s):<br>Marcellus Shale: 6900' TVD, Anticipated Thickness- 55 feet, Associated Pressure- 2800# |                                                                 |                              |                |                     |                |           |                                               |  |
| 8) Proposed Total Vertical Depth: 6900' TVD                                                                                                                                          |                                                                 |                              |                |                     |                |           |                                               |  |
| 9) Formation at Total Vertical Depth: Marcellus                                                                                                                                      |                                                                 |                              |                |                     |                |           |                                               |  |
| 10) Proposed Total Measured Depth: 26000' MD                                                                                                                                         |                                                                 |                              |                |                     |                |           |                                               |  |
| 11) Proposed Horizontal Leg Length: 14681'                                                                                                                                           |                                                                 |                              |                |                     |                |           |                                               |  |
| 12) Approximate I                                                                                                                                                                    | 12) Approximate Fresh Water Strata Depths: 53', 236' 150', 180' |                              |                |                     |                |           |                                               |  |
| 13) Method to Determine Fresh Water Depths: 47-085-07654 47-085-10419                                                                                                                |                                                                 |                              |                |                     |                |           |                                               |  |
| 14) Approximate S                                                                                                                                                                    | Saltwater Dep                                                   | ths: 1709',                  | 1847'          |                     |                |           |                                               |  |
| 15) Approximate (                                                                                                                                                                    | Coal Seam De                                                    | pths: None                   | Identif        | fied                |                |           |                                               |  |
| 16) Approximate I                                                                                                                                                                    | epth to Possi                                                   | ble Void (co                 | al min         | e, karst, other): N | one Anticipate | ed        |                                               |  |
| 17) Does Proposed<br>directly overlying                                                                                                                                              | well location<br>or adjacent to                                 | contain coal<br>an active mi | l seams<br>ne? | Yes                 | No.            | X         | RECEIVED  Iffice of Oil and Gas  SEP 0 8 2023 |  |
| (a) If Yes, provid                                                                                                                                                                   | e Mine Info:                                                    | Name:                        |                |                     |                |           |                                               |  |
|                                                                                                                                                                                      |                                                                 | Depth:                       |                |                     |                | Enviro    | V Department of                               |  |
|                                                                                                                                                                                      |                                                                 | Seam:                        |                |                     |                |           | Protection  Onmental Protection               |  |
|                                                                                                                                                                                      |                                                                 | Owner:                       |                |                     |                |           |                                               |  |
|                                                                                                                                                                                      |                                                                 | -                            |                |                     |                |           |                                               |  |

Page 1 of 3

WW-6B (04/15)

API NO. 47- 085 \_ 10501

OPERATOR WELL NO. Key Unit 2H MOD
Well Pad Name: Cashew Pad

18)