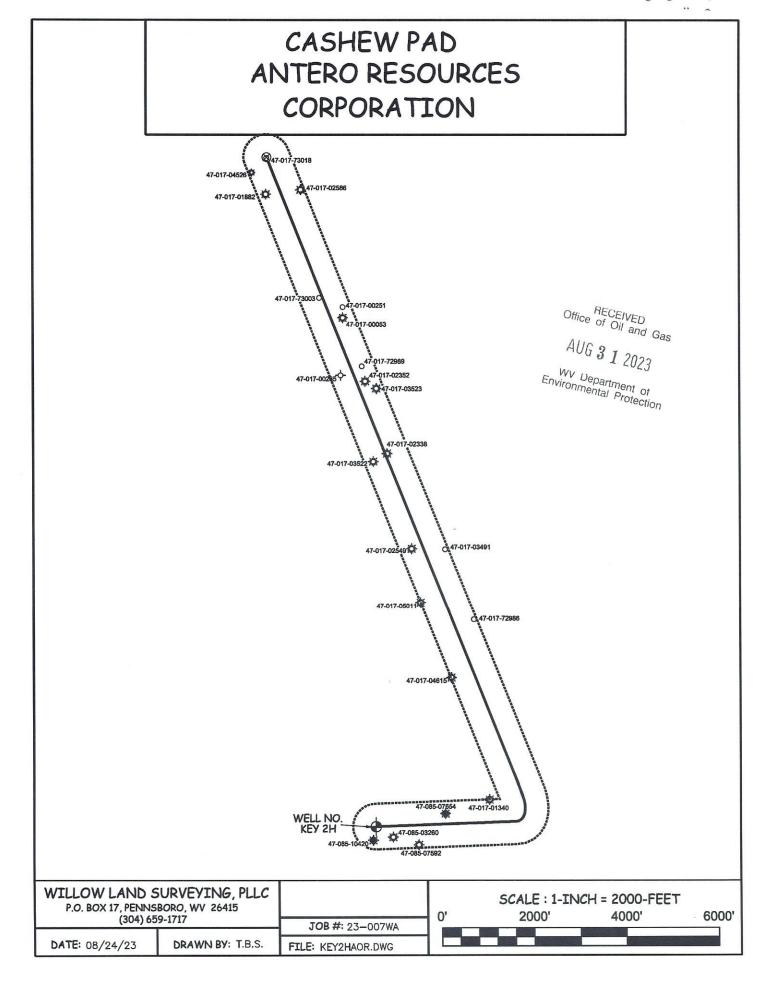

Promoting a healthy environment.

API NO. 47- 085 - 10501

OPERATOR WELL NO. Key Unit 2H MOD

Well Pad Name: Cashew Pad