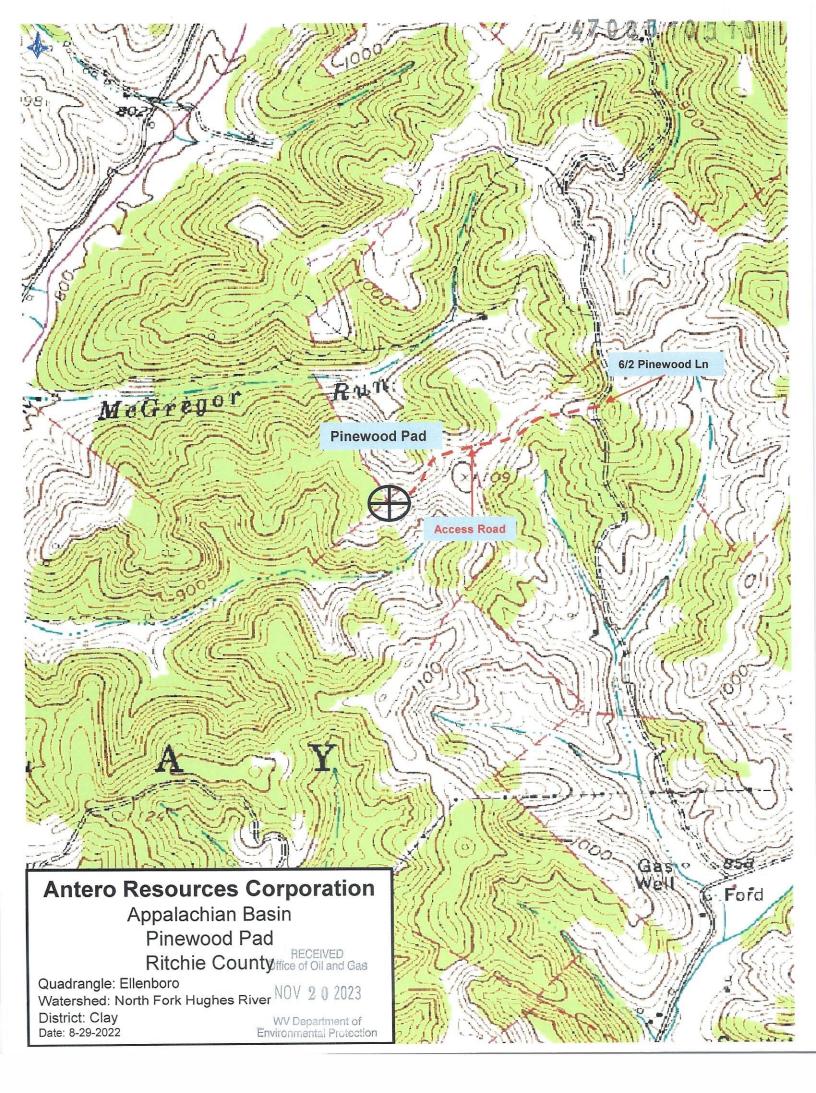

WW-6B (04/15) API NO. 47-085 OPERATOR WELL NO. Conklin Unit 1H
Well Pad Name: Pinewood Pad

Page 1 of 3

11/30/2023

4708510510

API NO. 47- 085 -

OPERATOR WELL NO. Conklin Unit 1H

Well Pad Name: Pinewood Pad