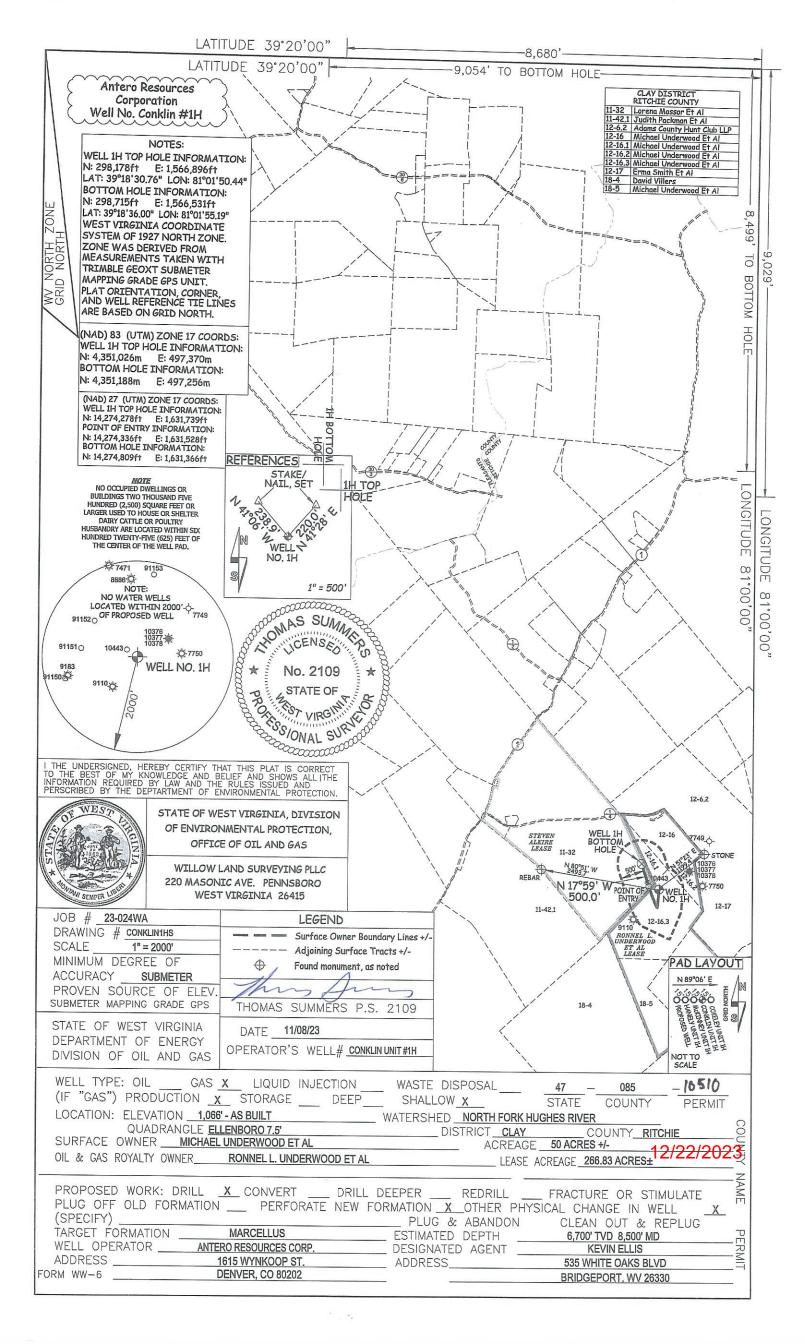

Thursday, December 21, 2023 WELL WORK PERMIT Horizontal 6A / New Drill

ANTERO RESOURCES CORPORATION 1615 WYNKOOP STREET

DENVER, CO 80202

Re:

Permit approval for CONKLIN UNIT 1H

47-085-10510-00-00

This well work permit is evidence of permission granted to perform the specified well work at the location described on the attached pages and located on the attached plat, subject to the provisions of Chapter 22 of the West Virginia Code of 1931, as amended, and all rules and regulations promulgated thereunder, and to any additional specific conditions and provisions outlined in the pages attached hereto. Notification shall be given by the operator to the Oil and Gas Inspector at least 24 hours prior to the construction of roads, locations, and/or pits for any permitted work. In addition, the well operator shall notify the same inspector 24 hours before any actual well work is commenced and prior to running and cementing casing. Spills or emergency discharges must be promptly reported by the operator to 1-800-642-3074 and to the Oil and Gas Inspector.

Chief

Operator's Well Number: CONKLIN UNIT 1H

Farm Name: MICHAEL UNDERWOOD ET

U.S. WELL NUMBER: 47-085-10510-00-00

Horizontal 6A New Drill Date Issued: 12/21/2023

API Number: 47-085-10510

WW-6B (04/15) API NO. 47-085 OPERATOR WELL NO. Conklin Unit 1H
Well Pad Name: Pinewood Pad

Page 1 of 3

11/30/2023

4708510510

API NO. 47- 085 -

OPERATOR WELL NO. Conklin Unit 1H

Well Pad Name: Pinewood Pad