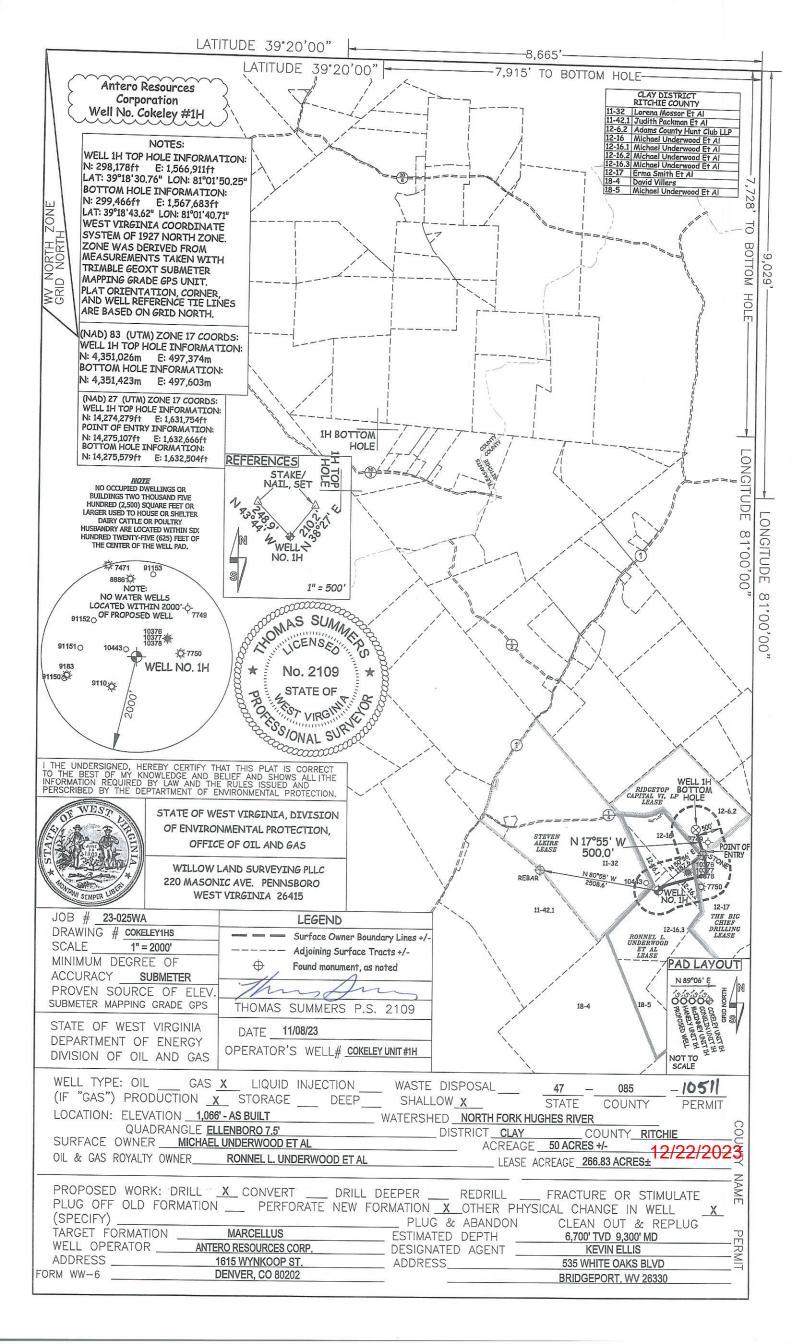

4708510511

API NO. 47-085

OPERATOR WELL NO. Cokeley Unit 1H
Well Pad Name: Pinewood Pad

# STATE OF WEST VIRGINIA DEPARTMENT OF ENVIRONMENTAL PROTECTION, OFFICE OF OIL AND GAS WELL WORK PERMIT APPLICATION

| 1) Well Operator: Antero Resources Corporat 494507062 085 - Ritchie Clay Ellenboro 7.5'                                                                                                               |
|-------------------------------------------------------------------------------------------------------------------------------------------------------------------------------------------------------|
| Operator ID County District Quadrangle  2) Operator's Well Number: Cokeley Unit 1H / Well Pad Name: Pinewood Pad                                                                                      |
| 3) Farm Name/Surface Owner: Michael Underwood Et Al Public Road Access: Pinewood Lane                                                                                                                 |
| 4) Elevation, current ground: 1066' - AS BUILT Elevation, proposed post-construction:                                                                                                                 |
| 5) Well Type (a) Gas X Oil Underground Storage                                                                                                                                                        |
| Other                                                                                                                                                                                                 |
| (b)If Gas Shallow X Deep                                                                                                                                                                              |
| Horizontal X                                                                                                                                                                                          |
| 6) Existing Pad: Yes or No Yes                                                                                                                                                                        |
| 7) Proposed Target Formation(s), Depth(s), Anticipated Thickness and Expected Pressure(s):  Marcellus Shale: 6700' TVD, Anticipated Thickness- 55 feet, Associated Pressure- 2850#                    |
| 8) Proposed Total Vertical Depth: 6700' TVD /                                                                                                                                                         |
| 9) Formation at Total Vertical Depth: Marcellus /                                                                                                                                                     |
| 10) Proposed Total Measured Depth: 9300' MD /                                                                                                                                                         |
| 11) Proposed Horizontal Leg Length: 500' *Open to modification at a later date                                                                                                                        |
| 12) Approximate Fresh Water Strata Depths: 200', 378', 878'                                                                                                                                           |
| 13) Method to Determine Fresh Water Depths:  47085088860000, 47085077500000 Offset well records. Depths have been adjusted according to surface elevations.  14) Approximate Saltwater Depths:  1490' |
| 15) Approximate Coal Seam Depths: N/A                                                                                                                                                                 |
| 16) Approximate Depth to Possible Void (coal mine, karst, other): None Anticipated                                                                                                                    |
| 17) Does Proposed well location contain coal seams directly overlying or adjacent to an active mine? Yes No _X                                                                                        |
| (a) If Yes, provide Mine Info: Name:                                                                                                                                                                  |
| Depth:  RECEIVED Office of Oil and I of                                                                                                                                                               |
| Seam:                                                                                                                                                                                                 |
| Owner:                                                                                                                                                                                                |
| WV Department of Environmental Protection                                                                                                                                                             |

11/30/2013

Page 1 of 3

OB 11/36/2023

4708510511

API NO. 47- 085

OPERATOR WELL NO. Cokeley Unit 1H. Well Pad Name: Pinewood Pad

18)

# 4708510511

API NO. 47- 085

OPERATOR WELL NO. Cokeley Unit 1H

Well Pad Name: Pinewood Pad

19) Describe proposed well work, including the drilling and plugging back of any pilot hole:

Drill a new horizontal shallow well into the Marcellus Shale.

RE:

Cokeley Unit 1H

Quadrangle: Ellenboro 7.5'

Ritchie County/Clay District, West Virginia

Mr. Martin:

Antero Resources Corporation (Antero) is submitting the following application for a new well work permit for the Cokeley Unit 1H horizontal shallow well. As an authorized representative, I certify that Antero has the right to extract, produce or market the oil or gas for all leases through which the Cokeley Unit 1H horizontal lateral will drill through including any and all roads crossed under as identified on the attached survey plat.

| Paper: The Penns                                                  | boro News                                     |                                            |                 |                                                                                                  |
|-------------------------------------------------------------------|-----------------------------------------------|--------------------------------------------|-----------------|--------------------------------------------------------------------------------------------------|
| Public Notice Date                                                | 10/11/2023-10/18/2023                         |                                            |                 |                                                                                                  |
| The following appl<br>surface excluding p<br>any thirty day perio | ipelines, gathering lines an                  | a horizontal na<br>ad roads <b>or</b> util | tural well worl | k permit which disturbs three acres or more of<br>a two hundred ten thousand gallons of water in |
| Applicant: Antero                                                 | Resources Corporation                         |                                            | Well Num        | ber: Cokeley Unit 1H                                                                             |
| Address: 1615 Wy                                                  | rnkoop St. Denver, CO 802                     | 202                                        |                 |                                                                                                  |
| Business Conducte                                                 | ed: Natural gas production                    | n.                                         |                 |                                                                                                  |
| Location –                                                        |                                               |                                            |                 |                                                                                                  |
| State:                                                            | West Virginia                                 |                                            | County:         | Ritchie                                                                                          |
| District:                                                         | Clay                                          |                                            | Quadrangle:     | Ellenboro 7.5'                                                                                   |
| UTM Coo                                                           | rdinate NAD83 Northing:                       | 4351026m                                   |                 |                                                                                                  |
| UTM coor                                                          | dinate NAD83 Easting: North Fork Hughes River | 497374m                                    |                 |                                                                                                  |

# STATE OF WEST VIRGINIA DEPARTMENT OF ENVIRONMENTAL PROTECTION, OFFICE OF OIL AND GAS NOTICE CERTIFICATION

| Date of Noti                                                                       | ce Certification: 11/16/2023                                                                                                                                                                                                                                                                                                                                 | A                                                                                                                                                                                                                   | API No. 47-                                           | 085 _                                                                     |                                                                                                                          |  |
|------------------------------------------------------------------------------------|--------------------------------------------------------------------------------------------------------------------------------------------------------------------------------------------------------------------------------------------------------------------------------------------------------------------------------------------------------------|---------------------------------------------------------------------------------------------------------------------------------------------------------------------------------------------------------------------|-------------------------------------------------------|---------------------------------------------------------------------------|--------------------------------------------------------------------------------------------------------------------------|--|
|                                                                                    |                                                                                                                                                                                                                                                                                                                                                              |                                                                                                                                                                                                                     | perator's V                                           |                                                                           | eley Unit 1H                                                                                                             |  |
| **                                                                                 | 2                                                                                                                                                                                                                                                                                                                                                            |                                                                                                                                                                                                                     | Vell Pad Na                                           |                                                                           |                                                                                                                          |  |
| Notice has                                                                         | been given:                                                                                                                                                                                                                                                                                                                                                  |                                                                                                                                                                                                                     |                                                       |                                                                           |                                                                                                                          |  |
| COLO II TOT LITE                                                                   | ne provisions in West Virginia Code tract of land as follows:                                                                                                                                                                                                                                                                                                | § 22-6A, the Operator has provide                                                                                                                                                                                   | ded the requi                                         | ired parties v                                                            | with the Notice Forms listed                                                                                             |  |
| State:                                                                             | West Virginia                                                                                                                                                                                                                                                                                                                                                | LITANAD 02 E                                                                                                                                                                                                        | Easting: 4                                            | 197374m                                                                   |                                                                                                                          |  |
| County:                                                                            | Ritchie                                                                                                                                                                                                                                                                                                                                                      |                                                                                                                                                                                                                     |                                                       | 351026m                                                                   |                                                                                                                          |  |
| District:                                                                          | Clay                                                                                                                                                                                                                                                                                                                                                         | Public Road Access                                                                                                                                                                                                  |                                                       | Pinewood Lane                                                             |                                                                                                                          |  |
| Quadrangle:                                                                        | Ellenboro 7.5'                                                                                                                                                                                                                                                                                                                                               | Generally used farm                                                                                                                                                                                                 | n name:                                               | lichael Underwo                                                           | ood Et Al                                                                                                                |  |
| Watershed:                                                                         | North Fork Hughes River                                                                                                                                                                                                                                                                                                                                      |                                                                                                                                                                                                                     |                                                       |                                                                           |                                                                                                                          |  |
| it has provide<br>information re<br>of giving the<br>requirements<br>Virginia Code | West Virginia Code § 22-6A-7(b), the secretary, shall be verified and seed the owners of the surface described equired by subsections (b) and (c), see surface owner notice of entry to surface owner notice of entry to surface owner notice of subsection (b), section sixteen of \$22-6A-11(b), the applicant shall thave been completed by the applicant | the contain the following information of in subdivisions (1), (2) and action sixteen of this article; (ii) to rever pursuant to subsection (a) of this article were waived in we needer proof of and certify to the | nation: (14) I (4), subsecthat the requiriting by the | A certification (b), section (b), section was a of this artical courfess. | on from the operator that (i) ction ten of this article, the deemed satisfied as a result cle six-a; or (iii) the notice |  |
| mai me Ope                                                                         | West Virginia Code § 22-6A, the Oprator has properly served the require CCK ALL THAT APPLY                                                                                                                                                                                                                                                                   | erator has attached proof to this d parties with the following:                                                                                                                                                     | Notice Cert                                           | ification                                                                 | OOG OFFICE USE<br>ONLY                                                                                                   |  |
| ☐ 1. NOT                                                                           | CICE OF SEISMIC ACTIVITY or                                                                                                                                                                                                                                                                                                                                  | ■ NOTICE NOT REQUIRE SEISMIC ACTIVITY WAS C                                                                                                                                                                         | D BECAUS<br>CONDUCTE                                  | E NO<br>D                                                                 | ☐ RECEIVED/ NOT REQUIRED                                                                                                 |  |
| ☐ 2. NOT                                                                           | CICE OF ENTRY FOR PLAT SURV                                                                                                                                                                                                                                                                                                                                  | EY or 🔳 NO PLAT SURVEY                                                                                                                                                                                              | WAS CON                                               | DUCTED                                                                    | RECEIVED                                                                                                                 |  |
| ■ 3. NOT                                                                           | TICE OF INTENT TO DRILL or                                                                                                                                                                                                                                                                                                                                   | NOTICE NOT REQUIRED NOTICE OF ENTRY FOR PLANAS CONDUCTED or                                                                                                                                                         |                                                       |                                                                           | RECEIVED/ NOT REQUIRED                                                                                                   |  |
|                                                                                    |                                                                                                                                                                                                                                                                                                                                                              | WRITTEN WAIVER BY (PLEASE ATTACH)                                                                                                                                                                                   | SURFACE                                               | OWNER                                                                     |                                                                                                                          |  |
| ■ 4. NOT                                                                           | TICE OF PLANNED OPERATION                                                                                                                                                                                                                                                                                                                                    | -                                                                                                                                                                                                                   | ,, RECEIVE                                            | D                                                                         | ☐ RECEIVED                                                                                                               |  |
| ■ 5. PUB                                                                           | LIC NOTICE                                                                                                                                                                                                                                                                                                                                                   |                                                                                                                                                                                                                     | ttice of Oil an                                       |                                                                           | ☐ RECEIVED                                                                                                               |  |
| ■ 6. NOT                                                                           | ICE OF APPLICATION                                                                                                                                                                                                                                                                                                                                           | V                                                                                                                                                                                                                   | W Denartme                                            | nt of                                                                     | ☐ RECEIVED                                                                                                               |  |
|                                                                                    |                                                                                                                                                                                                                                                                                                                                                              | Envir                                                                                                                                                                                                               | conmental Pr                                          | dection                                                                   |                                                                                                                          |  |