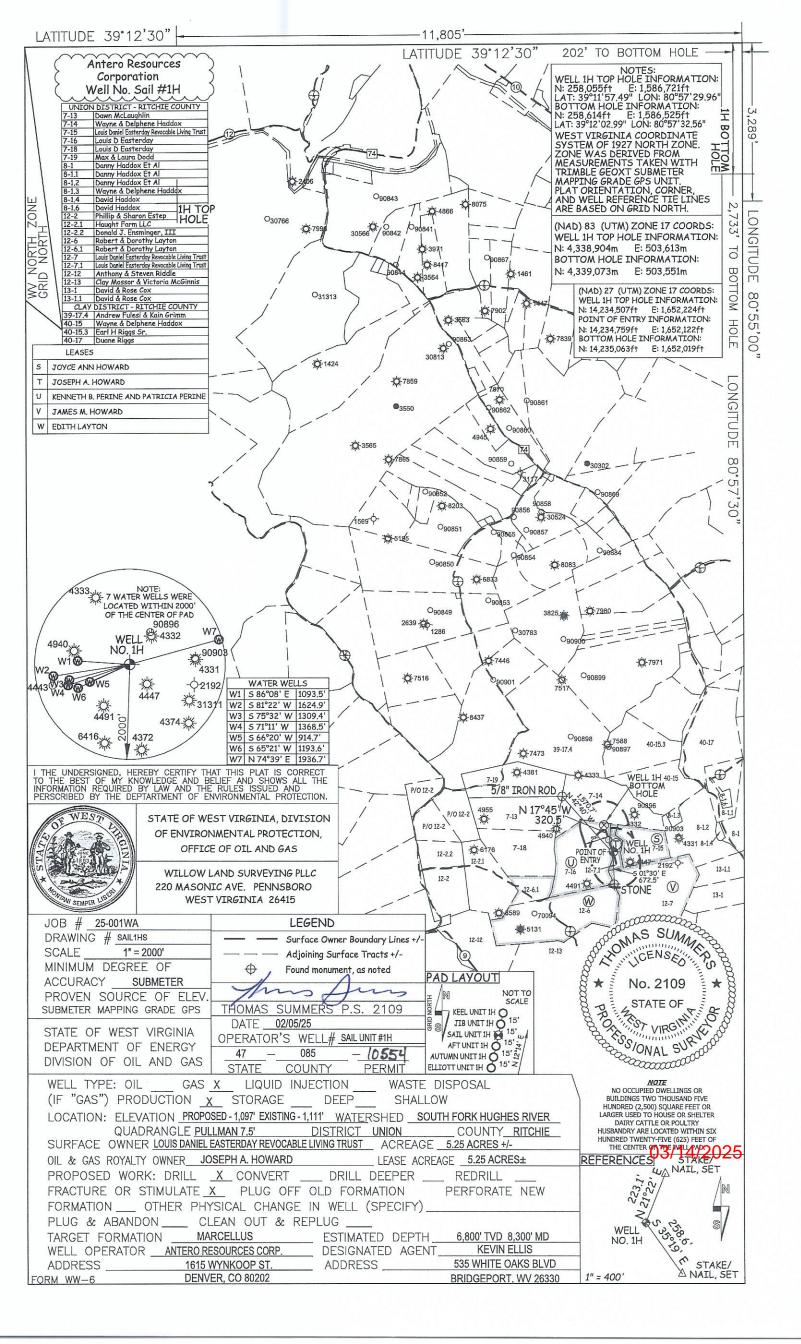

Operator's Well Number: SAIL UNIT 1H

Farm Name: LOUIS DANIEL EASTERDAY

U.S. WELL NUMBER:

47-085-10554-00-00

Horizontal 6A New Drill

Date Issued: 3/13/2025

API Number: 4708510554

| API NO. 47-085 - 10554         |  |
|--------------------------------|--|
| OPERATOR WELL NO. Sail Unit 1H |  |
| Well Pad Name: Minear Pad      |  |

## STATE OF WEST VIRGINIA DEPARTMENT OF ENVIRONMENTAL PROTECTION, OFFICE OF OIL AND GAS WELL WORK PERMIT APPLICATION

|                                                                                   |                                  | 1                  |                   | /                                                                                                                                                                                                                                                                                                                                                                                                                                                                                                                                                                                                                                                                                                                                                                                                                                                                                                                                                                                                                                                                                                                                                                                                                                                                                                                                                                                                                                                                                                                                                                                                                                                                                                                                                                                                                                                                                                                                                                                                                                                                                                                             | 3            |
|-----------------------------------------------------------------------------------|----------------------------------|--------------------|-------------------|-------------------------------------------------------------------------------------------------------------------------------------------------------------------------------------------------------------------------------------------------------------------------------------------------------------------------------------------------------------------------------------------------------------------------------------------------------------------------------------------------------------------------------------------------------------------------------------------------------------------------------------------------------------------------------------------------------------------------------------------------------------------------------------------------------------------------------------------------------------------------------------------------------------------------------------------------------------------------------------------------------------------------------------------------------------------------------------------------------------------------------------------------------------------------------------------------------------------------------------------------------------------------------------------------------------------------------------------------------------------------------------------------------------------------------------------------------------------------------------------------------------------------------------------------------------------------------------------------------------------------------------------------------------------------------------------------------------------------------------------------------------------------------------------------------------------------------------------------------------------------------------------------------------------------------------------------------------------------------------------------------------------------------------------------------------------------------------------------------------------------------|--------------|
| 1) Well Operator: Antero Res                                                      | ources Corpora                   | 494507062          | 085- Ritchie      | Union                                                                                                                                                                                                                                                                                                                                                                                                                                                                                                                                                                                                                                                                                                                                                                                                                                                                                                                                                                                                                                                                                                                                                                                                                                                                                                                                                                                                                                                                                                                                                                                                                                                                                                                                                                                                                                                                                                                                                                                                                                                                                                                         | Pullman 7.5' |
|                                                                                   |                                  | Operator ID        | County            | District                                                                                                                                                                                                                                                                                                                                                                                                                                                                                                                                                                                                                                                                                                                                                                                                                                                                                                                                                                                                                                                                                                                                                                                                                                                                                                                                                                                                                                                                                                                                                                                                                                                                                                                                                                                                                                                                                                                                                                                                                                                                                                                      | Quadrangle   |
| 2) Operator's Well Number: Sa                                                     | il Unit 1H                       | Well Pa            | d Name: Minea     | r Pad                                                                                                                                                                                                                                                                                                                                                                                                                                                                                                                                                                                                                                                                                                                                                                                                                                                                                                                                                                                                                                                                                                                                                                                                                                                                                                                                                                                                                                                                                                                                                                                                                                                                                                                                                                                                                                                                                                                                                                                                                                                                                                                         |              |
| 3) Farm Name/Surface Owner:                                                       | Louis Daniel Easterday Revocable | Public Roa         | nd Access: Pull   | man Road                                                                                                                                                                                                                                                                                                                                                                                                                                                                                                                                                                                                                                                                                                                                                                                                                                                                                                                                                                                                                                                                                                                                                                                                                                                                                                                                                                                                                                                                                                                                                                                                                                                                                                                                                                                                                                                                                                                                                                                                                                                                                                                      | i            |
| 4) Elevation, current ground:                                                     | 1111' El                         | evation, proposed  | post-construction | on: 1097'                                                                                                                                                                                                                                                                                                                                                                                                                                                                                                                                                                                                                                                                                                                                                                                                                                                                                                                                                                                                                                                                                                                                                                                                                                                                                                                                                                                                                                                                                                                                                                                                                                                                                                                                                                                                                                                                                                                                                                                                                                                                                                                     |              |
| 5) Well Type (a) Gas X Other                                                      | Oil                              | Und                | erground Storag   | е                                                                                                                                                                                                                                                                                                                                                                                                                                                                                                                                                                                                                                                                                                                                                                                                                                                                                                                                                                                                                                                                                                                                                                                                                                                                                                                                                                                                                                                                                                                                                                                                                                                                                                                                                                                                                                                                                                                                                                                                                                                                                                                             |              |
| (b)If Gas Sha                                                                     | llow X                           | Deep               |                   |                                                                                                                                                                                                                                                                                                                                                                                                                                                                                                                                                                                                                                                                                                                                                                                                                                                                                                                                                                                                                                                                                                                                                                                                                                                                                                                                                                                                                                                                                                                                                                                                                                                                                                                                                                                                                                                                                                                                                                                                                                                                                                                               | 0            |
|                                                                                   | rizontal X                       |                    |                   |                                                                                                                                                                                                                                                                                                                                                                                                                                                                                                                                                                                                                                                                                                                                                                                                                                                                                                                                                                                                                                                                                                                                                                                                                                                                                                                                                                                                                                                                                                                                                                                                                                                                                                                                                                                                                                                                                                                                                                                                                                                                                                                               |              |
| 6) Existing Pad: Yes or No No                                                     |                                  |                    | _                 |                                                                                                                                                                                                                                                                                                                                                                                                                                                                                                                                                                                                                                                                                                                                                                                                                                                                                                                                                                                                                                                                                                                                                                                                                                                                                                                                                                                                                                                                                                                                                                                                                                                                                                                                                                                                                                                                                                                                                                                                                                                                                                                               |              |
| <ol> <li>Proposed Target Formation(s<br/>Marcellus Shale: 6800' TVD, A</li> </ol> |                                  |                    |                   |                                                                                                                                                                                                                                                                                                                                                                                                                                                                                                                                                                                                                                                                                                                                                                                                                                                                                                                                                                                                                                                                                                                                                                                                                                                                                                                                                                                                                                                                                                                                                                                                                                                                                                                                                                                                                                                                                                                                                                                                                                                                                                                               |              |
| 8) Proposed Total Vertical Dept                                                   | h: 6800' TVD                     |                    |                   |                                                                                                                                                                                                                                                                                                                                                                                                                                                                                                                                                                                                                                                                                                                                                                                                                                                                                                                                                                                                                                                                                                                                                                                                                                                                                                                                                                                                                                                                                                                                                                                                                                                                                                                                                                                                                                                                                                                                                                                                                                                                                                                               |              |
| 9) Formation at Total Vertical D                                                  | epth: Marcellus                  |                    |                   |                                                                                                                                                                                                                                                                                                                                                                                                                                                                                                                                                                                                                                                                                                                                                                                                                                                                                                                                                                                                                                                                                                                                                                                                                                                                                                                                                                                                                                                                                                                                                                                                                                                                                                                                                                                                                                                                                                                                                                                                                                                                                                                               |              |
| 10) Proposed Total Measured D                                                     | epth: 8300' MD                   | /                  |                   |                                                                                                                                                                                                                                                                                                                                                                                                                                                                                                                                                                                                                                                                                                                                                                                                                                                                                                                                                                                                                                                                                                                                                                                                                                                                                                                                                                                                                                                                                                                                                                                                                                                                                                                                                                                                                                                                                                                                                                                                                                                                                                                               |              |
| 11) Proposed Horizontal Leg Le                                                    | ngth: 320.5'                     |                    |                   |                                                                                                                                                                                                                                                                                                                                                                                                                                                                                                                                                                                                                                                                                                                                                                                                                                                                                                                                                                                                                                                                                                                                                                                                                                                                                                                                                                                                                                                                                                                                                                                                                                                                                                                                                                                                                                                                                                                                                                                                                                                                                                                               |              |
| 12) Approximate Fresh Water S                                                     | trata Depths:                    | 105', 190', 450',  | 757'              |                                                                                                                                                                                                                                                                                                                                                                                                                                                                                                                                                                                                                                                                                                                                                                                                                                                                                                                                                                                                                                                                                                                                                                                                                                                                                                                                                                                                                                                                                                                                                                                                                                                                                                                                                                                                                                                                                                                                                                                                                                                                                                                               |              |
| 13) Method to Determine Fresh                                                     | Water Depths: 4                  | 7-085-08082, 47    | -085-04932        |                                                                                                                                                                                                                                                                                                                                                                                                                                                                                                                                                                                                                                                                                                                                                                                                                                                                                                                                                                                                                                                                                                                                                                                                                                                                                                                                                                                                                                                                                                                                                                                                                                                                                                                                                                                                                                                                                                                                                                                                                                                                                                                               |              |
| 14) Approximate Saltwater Dept                                                    | ths: 1085', 1522'                | 1                  |                   |                                                                                                                                                                                                                                                                                                                                                                                                                                                                                                                                                                                                                                                                                                                                                                                                                                                                                                                                                                                                                                                                                                                                                                                                                                                                                                                                                                                                                                                                                                                                                                                                                                                                                                                                                                                                                                                                                                                                                                                                                                                                                                                               |              |
| 15) Approximate Coal Seam De                                                      | pths: N/A                        | 500000             |                   |                                                                                                                                                                                                                                                                                                                                                                                                                                                                                                                                                                                                                                                                                                                                                                                                                                                                                                                                                                                                                                                                                                                                                                                                                                                                                                                                                                                                                                                                                                                                                                                                                                                                                                                                                                                                                                                                                                                                                                                                                                                                                                                               |              |
| 16) Approximate Depth to Possi                                                    | ble Void (coal mi                | ne, karst, other): | None Anticipat    | ed                                                                                                                                                                                                                                                                                                                                                                                                                                                                                                                                                                                                                                                                                                                                                                                                                                                                                                                                                                                                                                                                                                                                                                                                                                                                                                                                                                                                                                                                                                                                                                                                                                                                                                                                                                                                                                                                                                                                                                                                                                                                                                                            |              |
| 17) Does Proposed well location directly overlying or adjacent to                 |                                  | ns<br>Yes          | Off <b>No</b> c   | ECEIVED<br>f <b>X</b> 0il and Gi                                                                                                                                                                                                                                                                                                                                                                                                                                                                                                                                                                                                                                                                                                                                                                                                                                                                                                                                                                                                                                                                                                                                                                                                                                                                                                                                                                                                                                                                                                                                                                                                                                                                                                                                                                                                                                                                                                                                                                                                                                                                                              | බය           |
| (a) If Yes, provide Mine Info:                                                    | Name:                            |                    | FEB               | <b>21</b> 2025                                                                                                                                                                                                                                                                                                                                                                                                                                                                                                                                                                                                                                                                                                                                                                                                                                                                                                                                                                                                                                                                                                                                                                                                                                                                                                                                                                                                                                                                                                                                                                                                                                                                                                                                                                                                                                                                                                                                                                                                                                                                                                                |              |
|                                                                                   | Depth:                           |                    | WV De             | W. Internal de la Contraction |              |
|                                                                                   | Seam:                            |                    |                   | ental Protecti                                                                                                                                                                                                                                                                                                                                                                                                                                                                                                                                                                                                                                                                                                                                                                                                                                                                                                                                                                                                                                                                                                                                                                                                                                                                                                                                                                                                                                                                                                                                                                                                                                                                                                                                                                                                                                                                                                                                                                                                                                                                                                                | ion          |
|                                                                                   | Owner:                           |                    |                   |                                                                                                                                                                                                                                                                                                                                                                                                                                                                                                                                                                                                                                                                                                                                                                                                                                                                                                                                                                                                                                                                                                                                                                                                                                                                                                                                                                                                                                                                                                                                                                                                                                                                                                                                                                                                                                                                                                                                                                                                                                                                                                                               |              |
|                                                                                   |                                  |                    |                   |                                                                                                                                                                                                                                                                                                                                                                                                                                                                                                                                                                                                                                                                                                                                                                                                                                                                                                                                                                                                                                                                                                                                                                                                                                                                                                                                                                                                                                                                                                                                                                                                                                                                                                                                                                                                                                                                                                                                                                                                                                                                                                                               |              |

### 4708510554

| API Number | 47 - 085      |                  |  |
|------------|---------------|------------------|--|
| Opera      | ator's Well N | No. Sail Unit 1H |  |