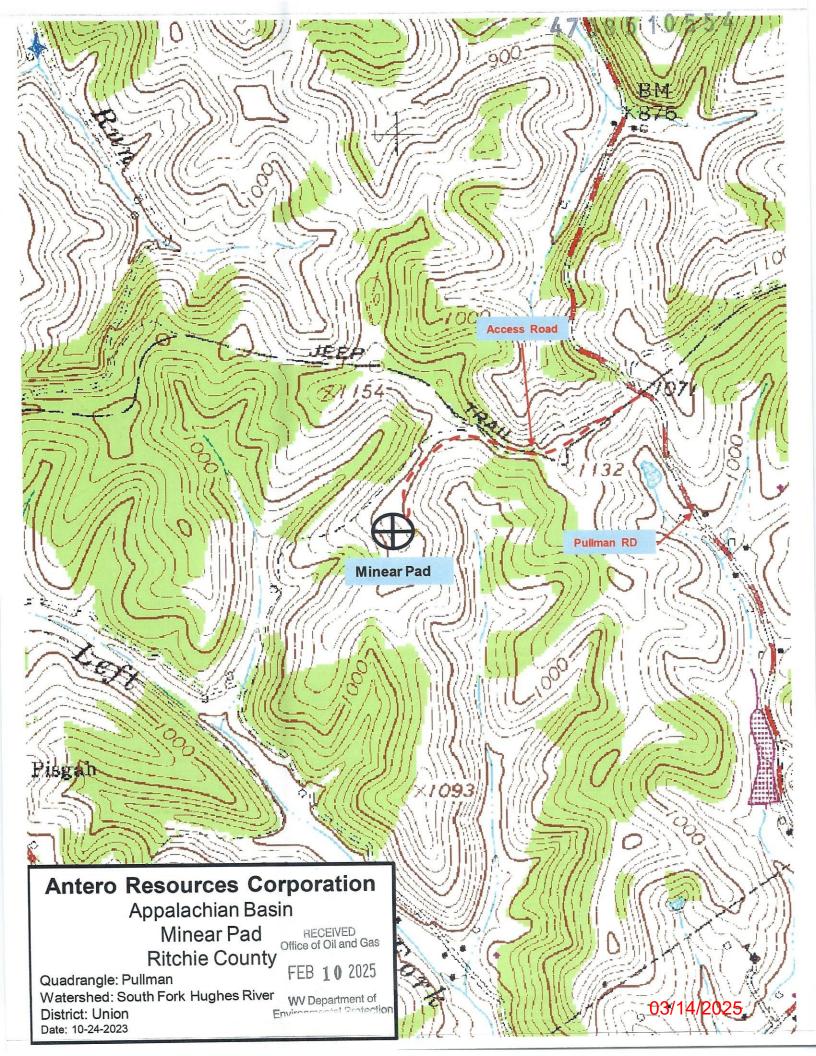

| API NO. 47-085 - 10554         |  |
|--------------------------------|--|
| OPERATOR WELL NO. Sail Unit 1H |  |
| Well Pad Name: Minear Pad      |  |

## STATE OF WEST VIRGINIA DEPARTMENT OF ENVIRONMENTAL PROTECTION, OFFICE OF OIL AND GAS WELL WORK PERMIT APPLICATION

|                                                                                   |                                  | 1                  |                   | /                                                                                                                                                                                                                                                                                                                                                                                                                                                                                                                                                                                                                                                                                                                                                                                                                                                                                                                                                                                                                                                                                                                                                                                                                                                                                                                                                                                                                                                                                                                                                                                                                                                                                                                                                                                                                                                                                                                                                                                                                                                                                                                             | 3            |
|-----------------------------------------------------------------------------------|----------------------------------|--------------------|-------------------|-------------------------------------------------------------------------------------------------------------------------------------------------------------------------------------------------------------------------------------------------------------------------------------------------------------------------------------------------------------------------------------------------------------------------------------------------------------------------------------------------------------------------------------------------------------------------------------------------------------------------------------------------------------------------------------------------------------------------------------------------------------------------------------------------------------------------------------------------------------------------------------------------------------------------------------------------------------------------------------------------------------------------------------------------------------------------------------------------------------------------------------------------------------------------------------------------------------------------------------------------------------------------------------------------------------------------------------------------------------------------------------------------------------------------------------------------------------------------------------------------------------------------------------------------------------------------------------------------------------------------------------------------------------------------------------------------------------------------------------------------------------------------------------------------------------------------------------------------------------------------------------------------------------------------------------------------------------------------------------------------------------------------------------------------------------------------------------------------------------------------------|--------------|
| 1) Well Operator: Antero Res                                                      | ources Corpora                   | 494507062          | 085- Ritchie      | Union                                                                                                                                                                                                                                                                                                                                                                                                                                                                                                                                                                                                                                                                                                                                                                                                                                                                                                                                                                                                                                                                                                                                                                                                                                                                                                                                                                                                                                                                                                                                                                                                                                                                                                                                                                                                                                                                                                                                                                                                                                                                                                                         | Pullman 7.5' |
|                                                                                   |                                  | Operator ID        | County            | District                                                                                                                                                                                                                                                                                                                                                                                                                                                                                                                                                                                                                                                                                                                                                                                                                                                                                                                                                                                                                                                                                                                                                                                                                                                                                                                                                                                                                                                                                                                                                                                                                                                                                                                                                                                                                                                                                                                                                                                                                                                                                                                      | Quadrangle   |
| 2) Operator's Well Number: Sa                                                     | il Unit 1H                       | Well Pa            | d Name: Minea     | r Pad                                                                                                                                                                                                                                                                                                                                                                                                                                                                                                                                                                                                                                                                                                                                                                                                                                                                                                                                                                                                                                                                                                                                                                                                                                                                                                                                                                                                                                                                                                                                                                                                                                                                                                                                                                                                                                                                                                                                                                                                                                                                                                                         |              |
| 3) Farm Name/Surface Owner:                                                       | Louis Daniel Easterday Revocable | Public Roa         | nd Access: Pull   | man Road                                                                                                                                                                                                                                                                                                                                                                                                                                                                                                                                                                                                                                                                                                                                                                                                                                                                                                                                                                                                                                                                                                                                                                                                                                                                                                                                                                                                                                                                                                                                                                                                                                                                                                                                                                                                                                                                                                                                                                                                                                                                                                                      | i            |
| 4) Elevation, current ground:                                                     | 1111' El                         | evation, proposed  | post-construction | on: 1097'                                                                                                                                                                                                                                                                                                                                                                                                                                                                                                                                                                                                                                                                                                                                                                                                                                                                                                                                                                                                                                                                                                                                                                                                                                                                                                                                                                                                                                                                                                                                                                                                                                                                                                                                                                                                                                                                                                                                                                                                                                                                                                                     |              |
| 5) Well Type (a) Gas X Other                                                      | Oil                              | Und                | erground Storag   | е                                                                                                                                                                                                                                                                                                                                                                                                                                                                                                                                                                                                                                                                                                                                                                                                                                                                                                                                                                                                                                                                                                                                                                                                                                                                                                                                                                                                                                                                                                                                                                                                                                                                                                                                                                                                                                                                                                                                                                                                                                                                                                                             |              |
| (b)If Gas Sha                                                                     | llow X                           | Deep               |                   |                                                                                                                                                                                                                                                                                                                                                                                                                                                                                                                                                                                                                                                                                                                                                                                                                                                                                                                                                                                                                                                                                                                                                                                                                                                                                                                                                                                                                                                                                                                                                                                                                                                                                                                                                                                                                                                                                                                                                                                                                                                                                                                               | 0            |
|                                                                                   | rizontal X                       |                    |                   |                                                                                                                                                                                                                                                                                                                                                                                                                                                                                                                                                                                                                                                                                                                                                                                                                                                                                                                                                                                                                                                                                                                                                                                                                                                                                                                                                                                                                                                                                                                                                                                                                                                                                                                                                                                                                                                                                                                                                                                                                                                                                                                               |              |
| 6) Existing Pad: Yes or No No                                                     |                                  |                    | _                 |                                                                                                                                                                                                                                                                                                                                                                                                                                                                                                                                                                                                                                                                                                                                                                                                                                                                                                                                                                                                                                                                                                                                                                                                                                                                                                                                                                                                                                                                                                                                                                                                                                                                                                                                                                                                                                                                                                                                                                                                                                                                                                                               |              |
| <ol> <li>Proposed Target Formation(s<br/>Marcellus Shale: 6800' TVD, A</li> </ol> |                                  |                    |                   |                                                                                                                                                                                                                                                                                                                                                                                                                                                                                                                                                                                                                                                                                                                                                                                                                                                                                                                                                                                                                                                                                                                                                                                                                                                                                                                                                                                                                                                                                                                                                                                                                                                                                                                                                                                                                                                                                                                                                                                                                                                                                                                               |              |
| 8) Proposed Total Vertical Dept                                                   | h: 6800' TVD                     |                    |                   |                                                                                                                                                                                                                                                                                                                                                                                                                                                                                                                                                                                                                                                                                                                                                                                                                                                                                                                                                                                                                                                                                                                                                                                                                                                                                                                                                                                                                                                                                                                                                                                                                                                                                                                                                                                                                                                                                                                                                                                                                                                                                                                               |              |
| 9) Formation at Total Vertical D                                                  | epth: Marcellus                  |                    |                   |                                                                                                                                                                                                                                                                                                                                                                                                                                                                                                                                                                                                                                                                                                                                                                                                                                                                                                                                                                                                                                                                                                                                                                                                                                                                                                                                                                                                                                                                                                                                                                                                                                                                                                                                                                                                                                                                                                                                                                                                                                                                                                                               |              |
| 10) Proposed Total Measured D                                                     | epth: 8300' MD                   | /                  |                   |                                                                                                                                                                                                                                                                                                                                                                                                                                                                                                                                                                                                                                                                                                                                                                                                                                                                                                                                                                                                                                                                                                                                                                                                                                                                                                                                                                                                                                                                                                                                                                                                                                                                                                                                                                                                                                                                                                                                                                                                                                                                                                                               |              |
| 11) Proposed Horizontal Leg Le                                                    | ngth: 320.5'                     |                    |                   |                                                                                                                                                                                                                                                                                                                                                                                                                                                                                                                                                                                                                                                                                                                                                                                                                                                                                                                                                                                                                                                                                                                                                                                                                                                                                                                                                                                                                                                                                                                                                                                                                                                                                                                                                                                                                                                                                                                                                                                                                                                                                                                               |              |
| 12) Approximate Fresh Water S                                                     | trata Depths:                    | 105', 190', 450',  | 757'              |                                                                                                                                                                                                                                                                                                                                                                                                                                                                                                                                                                                                                                                                                                                                                                                                                                                                                                                                                                                                                                                                                                                                                                                                                                                                                                                                                                                                                                                                                                                                                                                                                                                                                                                                                                                                                                                                                                                                                                                                                                                                                                                               |              |
| 13) Method to Determine Fresh                                                     | Water Depths: 4                  | 7-085-08082, 47    | -085-04932        |                                                                                                                                                                                                                                                                                                                                                                                                                                                                                                                                                                                                                                                                                                                                                                                                                                                                                                                                                                                                                                                                                                                                                                                                                                                                                                                                                                                                                                                                                                                                                                                                                                                                                                                                                                                                                                                                                                                                                                                                                                                                                                                               |              |
| 14) Approximate Saltwater Dept                                                    | ths: 1085', 1522'                | 1                  |                   |                                                                                                                                                                                                                                                                                                                                                                                                                                                                                                                                                                                                                                                                                                                                                                                                                                                                                                                                                                                                                                                                                                                                                                                                                                                                                                                                                                                                                                                                                                                                                                                                                                                                                                                                                                                                                                                                                                                                                                                                                                                                                                                               |              |
| 15) Approximate Coal Seam De                                                      | pths: N/A                        | 500000             |                   |                                                                                                                                                                                                                                                                                                                                                                                                                                                                                                                                                                                                                                                                                                                                                                                                                                                                                                                                                                                                                                                                                                                                                                                                                                                                                                                                                                                                                                                                                                                                                                                                                                                                                                                                                                                                                                                                                                                                                                                                                                                                                                                               |              |
| 16) Approximate Depth to Possi                                                    | ble Void (coal mi                | ne, karst, other): | None Anticipat    | ed                                                                                                                                                                                                                                                                                                                                                                                                                                                                                                                                                                                                                                                                                                                                                                                                                                                                                                                                                                                                                                                                                                                                                                                                                                                                                                                                                                                                                                                                                                                                                                                                                                                                                                                                                                                                                                                                                                                                                                                                                                                                                                                            |              |
| 17) Does Proposed well location directly overlying or adjacent to                 |                                  | ns<br>Yes          | Off <b>No</b> c   | ECEIVED<br>f <b>X</b> 0il and Gi                                                                                                                                                                                                                                                                                                                                                                                                                                                                                                                                                                                                                                                                                                                                                                                                                                                                                                                                                                                                                                                                                                                                                                                                                                                                                                                                                                                                                                                                                                                                                                                                                                                                                                                                                                                                                                                                                                                                                                                                                                                                                              | බය           |
| (a) If Yes, provide Mine Info:                                                    | Name:                            |                    | FEB               | <b>21</b> 2025                                                                                                                                                                                                                                                                                                                                                                                                                                                                                                                                                                                                                                                                                                                                                                                                                                                                                                                                                                                                                                                                                                                                                                                                                                                                                                                                                                                                                                                                                                                                                                                                                                                                                                                                                                                                                                                                                                                                                                                                                                                                                                                |              |
|                                                                                   | Depth:                           |                    | WV De             | W. Internal de la Contraction |              |
|                                                                                   | Seam:                            |                    |                   | ental Protecti                                                                                                                                                                                                                                                                                                                                                                                                                                                                                                                                                                                                                                                                                                                                                                                                                                                                                                                                                                                                                                                                                                                                                                                                                                                                                                                                                                                                                                                                                                                                                                                                                                                                                                                                                                                                                                                                                                                                                                                                                                                                                                                | ion          |
|                                                                                   | Owner:                           |                    |                   |                                                                                                                                                                                                                                                                                                                                                                                                                                                                                                                                                                                                                                                                                                                                                                                                                                                                                                                                                                                                                                                                                                                                                                                                                                                                                                                                                                                                                                                                                                                                                                                                                                                                                                                                                                                                                                                                                                                                                                                                                                                                                                                               |              |
|                                                                                   |                                  |                    |                   |                                                                                                                                                                                                                                                                                                                                                                                                                                                                                                                                                                                                                                                                                                                                                                                                                                                                                                                                                                                                                                                                                                                                                                                                                                                                                                                                                                                                                                                                                                                                                                                                                                                                                                                                                                                                                                                                                                                                                                                                                                                                                                                               |              |