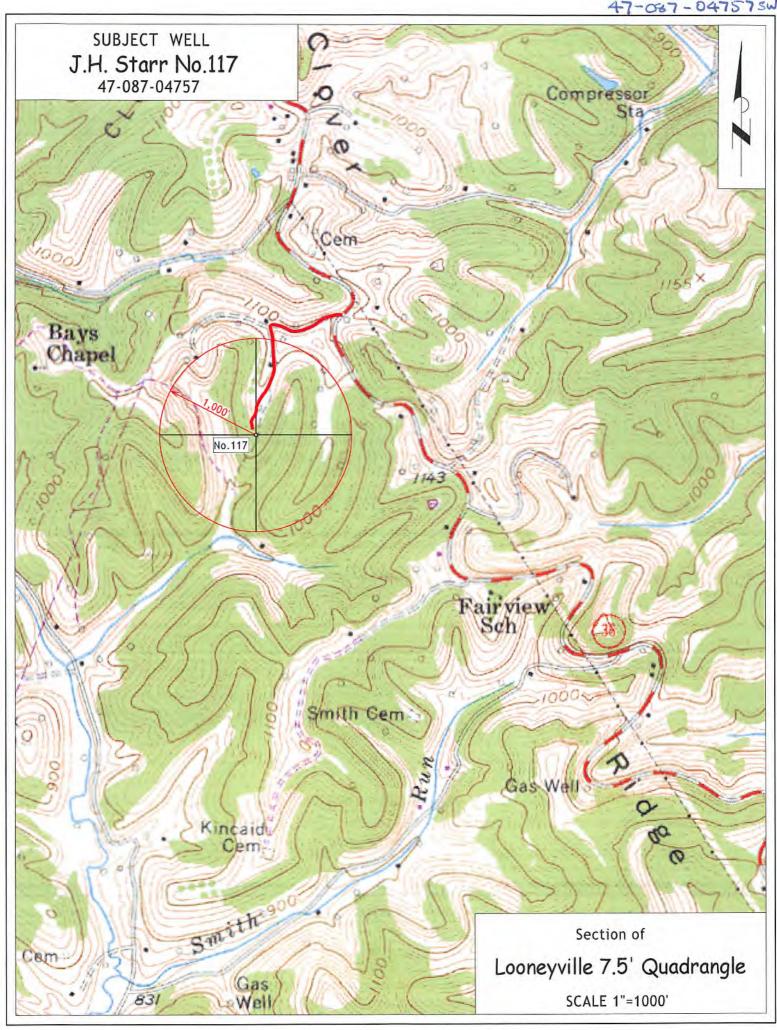

# State of West Virginia Department of Environmental Protection - Office of Oil and Gas Well Operator's Report of Well Work

| API 47 - 087                              | _ 04757                                  | County ROANE                                 |                    | District      | SMITHFIE     | LD                |                                 |
|-------------------------------------------|------------------------------------------|----------------------------------------------|--------------------|---------------|--------------|-------------------|---------------------------------|
| Quad LOONEYVILLE                          | 7.5'                                     | Pad Name STARF                               | R, J.H.            | Field/Poo     | ol Name CI   | LOVER             |                                 |
| Farm name FISHER, F                       |                                          | TAL                                          |                    |               | mber 117     |                   |                                 |
|                                           |                                          | H.G. ENERGY LLC                              | V                  |               |              |                   |                                 |
| Address 5260 DuPON                        | NT ROAD                                  | City PAR                                     | KERSBURG           | State         | , <u>w</u> v | Zip               | 26101                           |
|                                           | AD 83/UTM                                | Attach an as-drilled<br>Northing 4,284,844 M |                    | and deviation |              |                   |                                 |
| Landing Point                             | - T - 10-11 - 11 - 11 - 11 - 11 - 11 - 1 | Northing                                     |                    | Easting       |              |                   |                                 |
| Botto                                     | om Hole                                  | Northing 4,284,632 M                         | I                  | Easting 474,8 | 20 M         |                   |                                 |
| Elevation (ft) 1,064                      |                                          | Type of Well                                 |                    |               |              |                   |                                 |
| Permit Type 📱 Devi                        | ated 🗆 I                                 | Horizontal 🗆 Horizonta                       | al 6A 🗆 Vertica    | d Dej         | oth Type     | □ Deep            | Shallow                         |
| Type of Operation □ C                     | onvert 🗆                                 | Deepen ■ Drill □ I                           | Plug Back 🗆 Re     | edrilling     | □ Rework     | □ Stimul          | ate                             |
| Well Type □ Brine Dis                     | posal   CB                               | M □ Gas □ Oil ■ Seco                         | ondary Recovery    | □ Solution M  | ining D Sto  | orage 🗆 (         | Other                           |
| Type of Completion ■ Drilled with □ Cable |                                          | ultiple Fluids Produc                        | ed □ Brine □G      | as □ NGI      | . ■ Oil      | □ Other _         | _                               |
| Drilling Media Surfac                     | e hole 📕 A                               | ir □ Mud                                     | er Intermedia      | ate hole      | Air □ Mud    | ■ Fresh           | Water □ Brine                   |
| Production hole Air                       | □ Mud                                    | □ Fresh Water ■ Brine                        |                    |               |              |                   |                                 |
| Mud Type(s) and Addit N/A                 | live(s)                                  |                                              |                    |               |              |                   |                                 |
| Date permit issued                        | 2/27/15                                  | Date drilling comm                           | enced 8/18/        | 15 D          | ate drilling | ceased            | 8/21/15                         |
| Date completion activiti                  |                                          | 8/31/15                                      |                    |               |              |                   | P                               |
|                                           |                                          | Date permission granted                      |                    |               |              | Of                | RECEIVED<br>fice of Oil and Gas |
|                                           |                                          |                                              |                    |               |              | A                 | UG 2 0 2020                     |
| Please note: Operator is                  | s required to                            | submit a plugging applica                    | tion within 5 days | of verbal per | mission to p | lug WV<br>Environ | Department of                   |
| Freshwater depth(s) ft                    |                                          | None                                         | Open mine(s) (Y/I  | N) depths     |              | None              | , otection                      |
| Salt water depth(s) ft                    |                                          | 1760'                                        | Void(s) encounter  |               |              | No                | ne                              |
| Coal depth(s) ft                          |                                          | lone                                         | Cavern(s) encount  |               |              | N                 | one                             |
| Is coal being mined in a                  | 77. 3.                                   | N                                            |                    |               |              |                   |                                 |
| 15 com being minos m a                    | (2///)                                   |                                              |                    |               |              | Rev               | iewed by:                       |