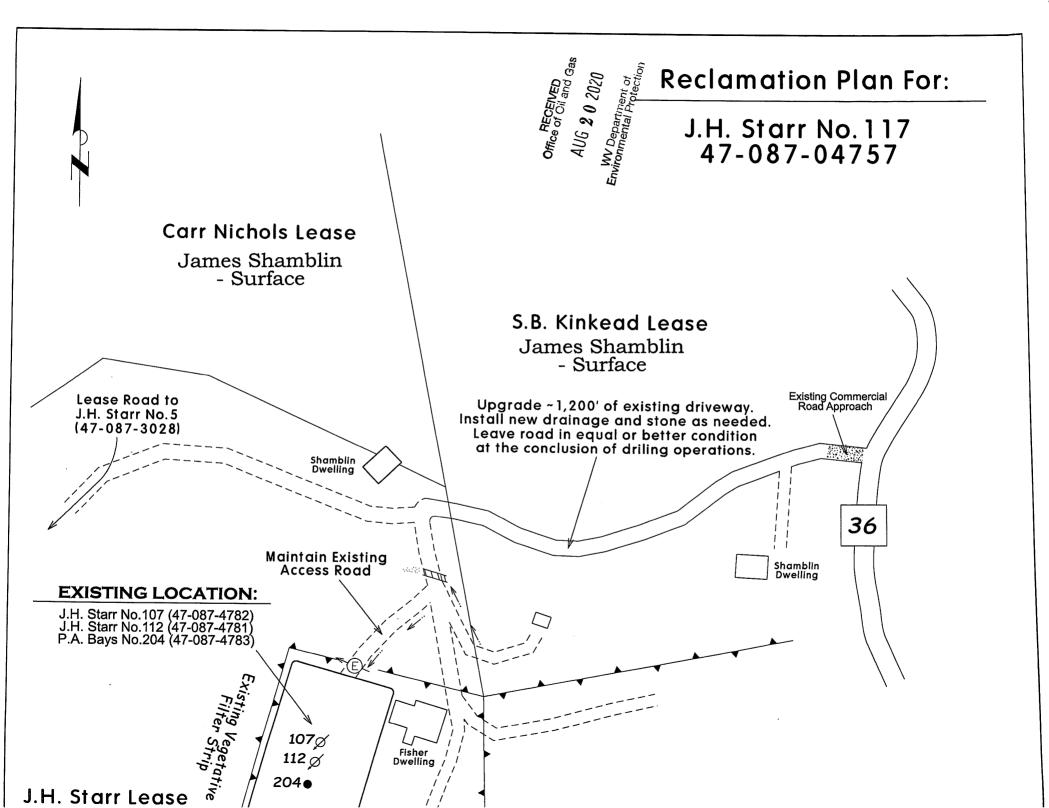

Operator's Well Number: J.H. STARR 117

Farm Name: FISHER, FREDDIE ET AL

U.S. WELL NUMBER: 47-087-04757-00-00

Vertical Re-Work Date Issued: 9/16/2020