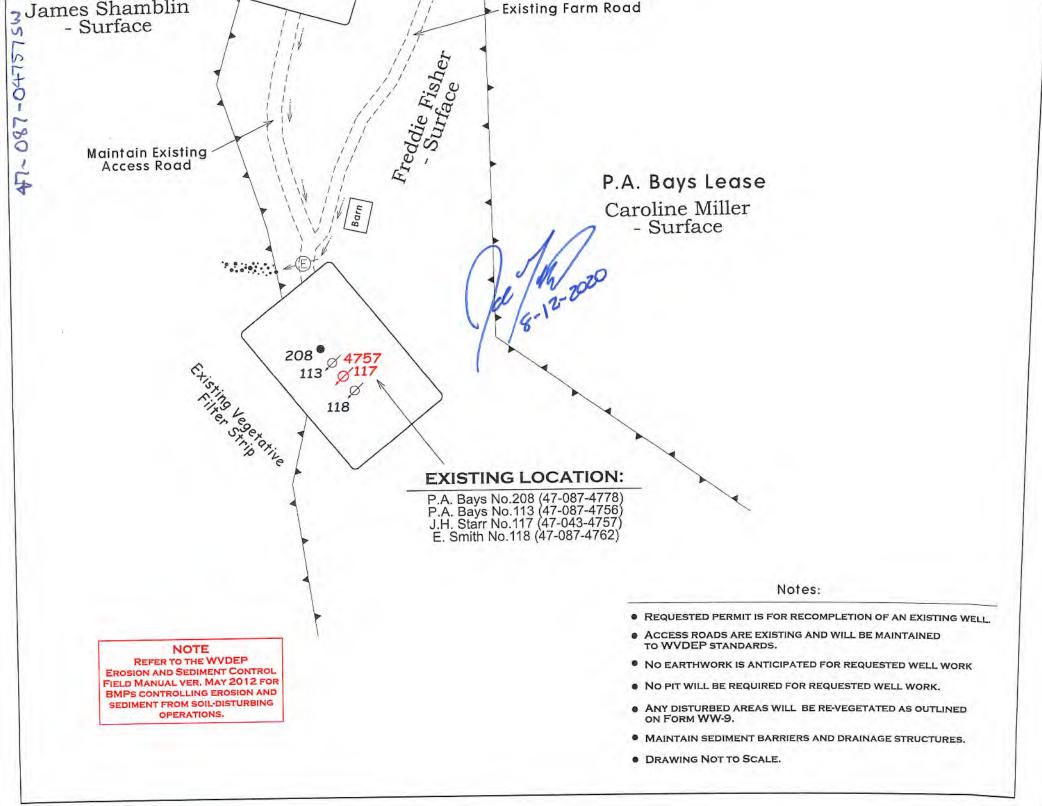

Operator's Well Number: J.H. STARR 117

Farm Name: FISHER, FREDDIE ET AL

U.S. WELL NUMBER: 47-087-04757-00-00

Vertical Re-Work Date Issued: 9/16/2020