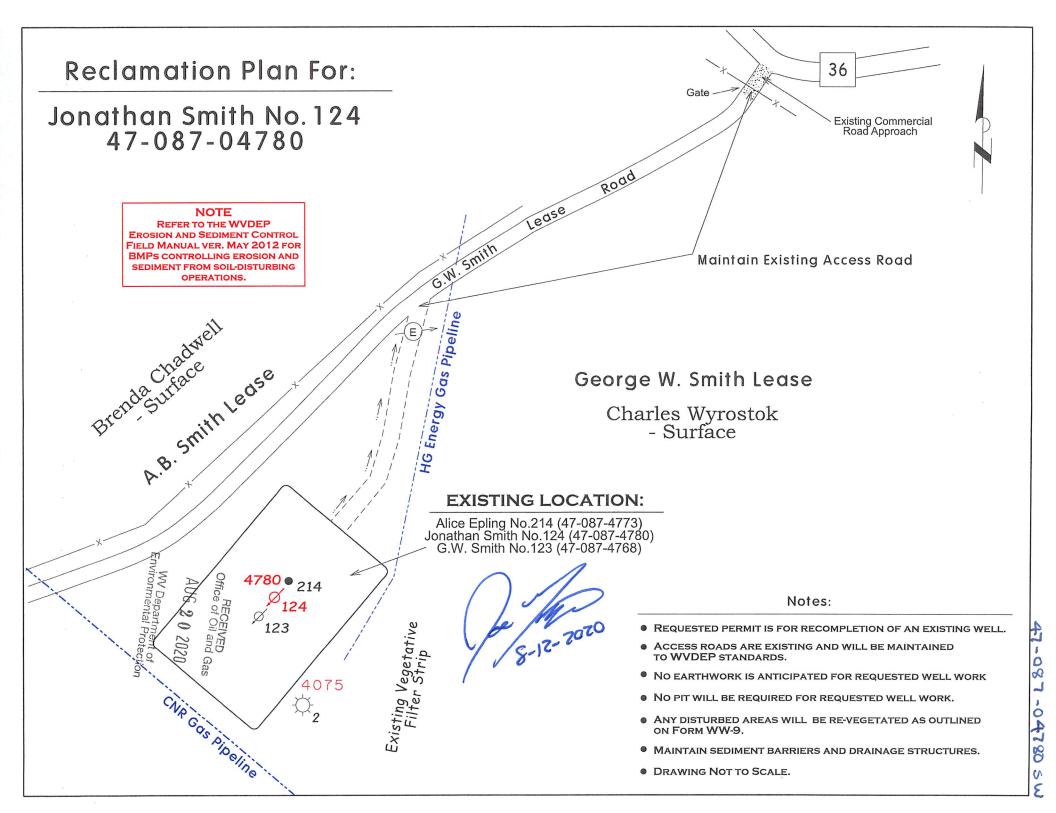

### NOTICE OF LIQUID INJECTION OR WASTE DISPOSAL WELL WORK PERMIT APPLICATION FOR THE DEPARTMENT OF ENVIRONMENTAL PROTECTION, OFFICE OF OIL AND GAS

| 5) WELL TYPE:                   |               | d Injectio   | on 🗸                             | /          |                 | ction (not stora |                    | / W                   | aste Disposal     |                                         |
|---------------------------------|---------------|--------------|----------------------------------|------------|-----------------|------------------|--------------------|-----------------------|-------------------|-----------------------------------------|
| 6) LOCATION:                    | Elevation     |              | 14                               |            |                 |                  | nith Run           | 0 1                   | 1                 |                                         |
| 7) WELL OPERA                   |               | Smithfie     |                                  |            | Co              | unty Roane       | TED ACE            |                       | gle Looneyville 7 | 7.5'                                    |
| 7) WELL OPERA                   |               |              |                                  |            |                 | 8) DESIGNA       |                    |                       |                   |                                         |
| Add                             |               | 260 Dupont I |                                  |            |                 |                  | Addres             |                       | oont Road         |                                         |
| 0) OH & CACD                    |               | arkersburg,  |                                  | ED         |                 | 10) DDII I D     | IO OO) Imp         |                       | urg, WV 26101     |                                         |
| 9) OIL & GAS IN<br>Name Joe Tay |               | KIOBE        | NOTIFI                           | ED         |                 | 10) DRILLIN      | NG CONTR           | CACTOR                |                   |                                         |
|                                 | laylick Road  |              |                                  |            |                 | Name             |                    |                       |                   |                                         |
| -                               | WV 25271      |              |                                  |            |                 | Address          |                    |                       |                   |                                         |
| Ripley,                         | VV V 2527 1   |              | -                                |            |                 |                  |                    |                       |                   |                                         |
| 11) PROPOSED V                  | WELL W        |              | Drill _<br>Plug off o<br>Other p |            |                 |                  | / Recorate new for |                       | / Stimi           | ılate ✓                                 |
| 12) GEOLOGIC T                  | ΓARGET        | FORMA        | TION Big                         | g Injun    |                 | Depth            | 2610'              | Feet (top             | ) to 2630' I      | FREE (bottom)                           |
| 13) Estimated Dep               | oth of Cor    | npleted V    | Vell, (or a                      | ctual de   | epth of exist   |                  |                    | Feet                  | - Offic           | e of Oil and Ga                         |
| 14) Approximate                 | water stra    | ta depths    | : Fre                            | esh N      | A <sup>-</sup>  | Feet             | Salt               | 1840'                 | Feet All          | C - G                                   |
| 15) Approximate                 | coal seam     | depths:      | NA                               |            |                 |                  | _                  |                       | — AU              | G 2 0 2020                              |
| 16) Is coal being r             | nined in the  | he area?     | Yes                              |            | No              |                  |                    |                       | Mars              |                                         |
| 17) Virgin reservo              | oir pressur   | e in targe   | et formation                     | on 1250    | psig            | g Source         | Estimated          |                       | Environn          | epartment of<br>ental Protection (BHFP) |
| 18) Estimated rese              | ervoir frac   | ture pres    | sure 26                          | 50         |                 |                  |                    |                       | psi               | g (BHFP)tection                         |
| 19) MAXIMUM I                   |               |              |                                  |            |                 |                  |                    |                       | nole pressure     | 2400 psi                                |
| 20) DETAILED I                  | DENTIFI       | CATION       | OF MA                            | ΓERIAL     | LS TO BE I      | NJECTED, IN      | CLUDING            | ADDITIVE              | S Fresh water,    | Produced water,                         |
| bactericides, and other         | her chemicals | as needed    | to maintain v                    | water qual | ity and improve | oil recovery.    |                    |                       |                   |                                         |
| 21) FILTERS (IF                 | /             |              |                                  |            |                 |                  |                    |                       |                   |                                         |
| 22) SPECIFICAT                  | IONS FO       | R CATH       | ODIC PR                          | OTEC       | TION AND        | OTHER COR        | ROSION C           | CONTROL               |                   |                                         |
| 23) CASING AND                  | TUBING F      | ROGRAN       | M                                |            |                 |                  |                    |                       |                   |                                         |
| CASING OR                       |               | SP           | ECIFICATI                        | ONS        |                 | FOOTAGE IN       | NTERVALS           | CEMENT                | PACI              | CFRS                                    |
| TUBING TYPE                     | Size          | Grade        | Weight                           | New        | Used            | For Drilling     | Left In            | FILL –UP              | 17101             | EDIO                                    |
|                                 |               |              | per ft.                          |            |                 |                  | Well               | OR SACKS<br>(CU. FT.) |                   |                                         |
| Conductor                       | 11 5/8"       | LS           | NA                               |            | х               | 30'              | 30'                |                       | Kinds             |                                         |
| Fresh Water                     | 7"            | LS           | 17                               | х          |                 | 549'             | 549'               | CTS                   | Ten               | sion                                    |
| Coal                            |               |              |                                  |            |                 |                  |                    |                       | Sizes             |                                         |
| Intermediate                    |               |              |                                  |            |                 |                  |                    |                       | 2 3/8             | " x 4"                                  |
| Production                      | 4 1/2"        | J-55         | 10.5                             | х          |                 | 2767'            | 2767'              | 200 sks               | Depths set        |                                         |
| Tubing                          | 2 3/8"        | J-55         | 4.6                              | ×          |                 | 2513'            | 2513'              |                       | 23                | 08'                                     |
| Liners                          |               |              |                                  |            |                 |                  |                    |                       | Perforations      | 80                                      |
|                                 |               |              |                                  |            |                 |                  |                    |                       | Тор               | Bottom                                  |
|                                 |               |              |                                  |            |                 |                  |                    |                       | 2403'             | -2410'                                  |
|                                 |               |              |                                  |            |                 |                  |                    |                       | 2610              | 2630'                                   |
| 24) APPLICANT                   |               |              |                                  | vere acq   | uired from      | Chester L Coe,   | et ux              |                       |                   |                                         |
| by deed                         | / le          | ease x       |                                  | other co   |                 | / dated          | 09/04/1978         |                       | of r              | ecord in the                            |
| Roane                           |               | C            | ounty Cle                        | erk's of   | fice in lea     | ase              |                    | Book 14               | 8 Pa              | ge36                                    |