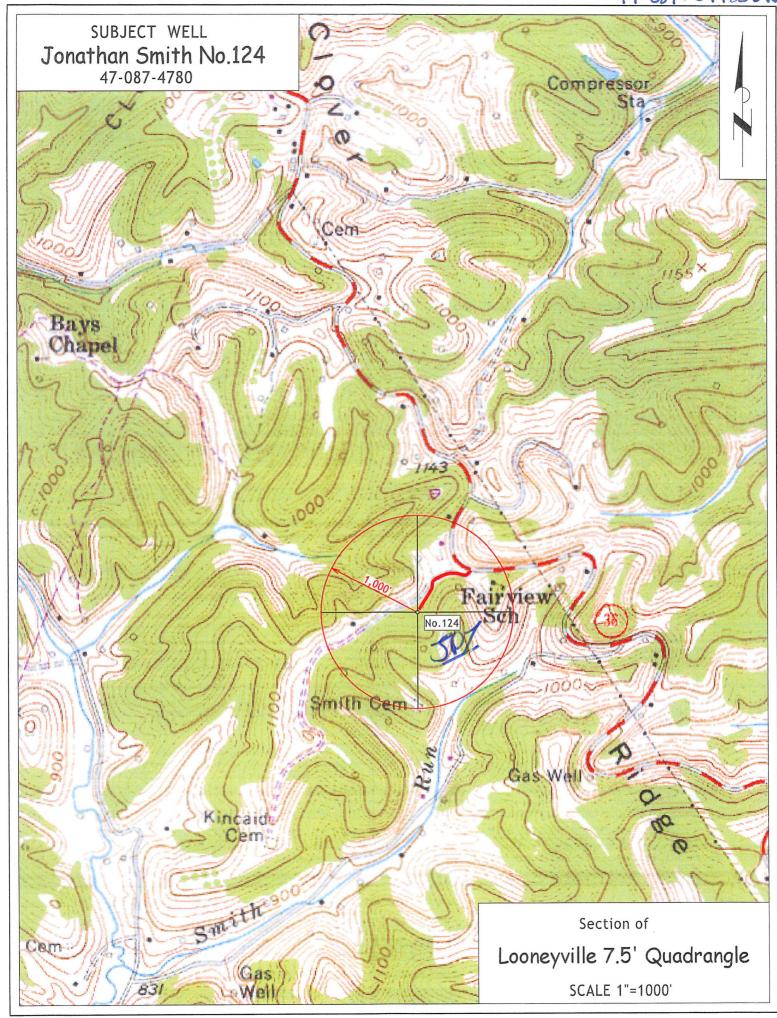

### NOTICE OF LIQUID INJECTION OR WASTE DISPOSAL WELL WORK PERMIT APPLICATION FOR THE DEPARTMENT OF ENVIRONMENTAL PROTECTION, OFFICE OF OIL AND GAS

| 5) WELL TYPE:                   |               | d Injectio   | on 🗸                             | /          |                 | ction (not stora |                    | / W                   | aste Disposal     |                                         |
|---------------------------------|---------------|--------------|----------------------------------|------------|-----------------|------------------|--------------------|-----------------------|-------------------|-----------------------------------------|
| 6) LOCATION:                    | Elevation     |              | 14                               |            |                 |                  | nith Run           | 0 1                   | 1                 |                                         |
| 7) WELL OPERA                   |               | Smithfie     |                                  |            | Co              | unty Roane       | TED ACE            |                       | gle Looneyville 7 | 7.5'                                    |
| 7) WELL OPERA                   |               |              |                                  |            |                 | 8) DESIGNA       |                    |                       |                   |                                         |
| Add                             |               | 260 Dupont I |                                  |            |                 |                  | Addres             |                       | oont Road         |                                         |
| 0) OH & CACD                    |               | arkersburg,  |                                  | ED         |                 | 10) DDII I D     | IO OO) Imp         |                       | urg, WV 26101     |                                         |
| 9) OIL & GAS IN<br>Name Joe Tay |               | KIOBE        | NOTIFI                           | ED         |                 | 10) DRILLIN      | NG CONTR           | CACTOR                |                   |                                         |
|                                 | laylick Road  |              |                                  |            |                 | Name             |                    |                       |                   |                                         |
| -                               | WV 25271      |              |                                  |            |                 | Address          |                    |                       |                   |                                         |
| Ripley,                         | VV V 2527 1   |              | -                                |            |                 |                  |                    |                       |                   |                                         |
| 11) PROPOSED V                  | WELL W        |              | Drill _<br>Plug off o<br>Other p |            |                 |                  | / Recorate new for |                       | / Stimi           | ılate ✓                                 |
| 12) GEOLOGIC T                  | ΓARGET        | FORMA        | TION Big                         | g Injun    |                 | Depth            | 2610'              | Feet (top             | ) to 2630' I      | FREE (bottom)                           |
| 13) Estimated Dep               | oth of Cor    | npleted V    | Vell, (or a                      | ctual de   | epth of exist   |                  |                    | Feet                  | - Offic           | e of Oil and Ga                         |
| 14) Approximate                 | water stra    | ta depths    | : Fre                            | esh N      | A <sup>-</sup>  | Feet             | Salt               | 1840'                 | Feet All          | C - G                                   |
| 15) Approximate                 | coal seam     | depths:      | NA                               |            |                 |                  | _                  |                       | — AU              | G 2 0 2020                              |
| 16) Is coal being r             | nined in the  | he area?     | Yes                              |            | No              |                  |                    |                       | Mars              |                                         |
| 17) Virgin reservo              | oir pressur   | e in targe   | et formation                     | on 1250    | psig            | g Source         | Estimated          |                       | Environn          | epartment of<br>ental Protection (BHFP) |
| 18) Estimated rese              | ervoir frac   | ture pres    | sure 26                          | 50         |                 |                  |                    |                       | psi               | g (BHFP)tection                         |
| 19) MAXIMUM I                   |               |              |                                  |            |                 |                  |                    |                       | nole pressure     | 2400 psi                                |
| 20) DETAILED I                  | DENTIFI       | CATION       | OF MA                            | ΓERIAL     | LS TO BE I      | NJECTED, IN      | CLUDING            | ADDITIVE              | S Fresh water,    | Produced water,                         |
| bactericides, and other         | her chemicals | as needed    | to maintain v                    | water qual | ity and improve | oil recovery.    |                    |                       |                   |                                         |
| 21) FILTERS (IF                 | /             |              |                                  |            |                 |                  |                    |                       |                   |                                         |
| 22) SPECIFICAT                  | IONS FO       | R CATH       | ODIC PR                          | OTEC       | TION AND        | OTHER COR        | ROSION C           | CONTROL               |                   |                                         |
| 23) CASING AND                  | TUBING F      | ROGRAN       | M                                |            |                 |                  |                    |                       |                   |                                         |
| CASING OR                       |               | SP           | ECIFICATI                        | ONS        |                 | FOOTAGE IN       | NTERVALS           | CEMENT                | PACI              | CFRS                                    |
| TUBING TYPE                     | Size          | Grade        | Weight                           | New        | Used            | For Drilling     | Left In            | FILL –UP              | 17101             | EDIO                                    |
|                                 |               |              | per ft.                          |            |                 |                  | Well               | OR SACKS<br>(CU. FT.) |                   |                                         |
| Conductor                       | 11 5/8"       | LS           | NA                               |            | х               | 30'              | 30'                |                       | Kinds             |                                         |
| Fresh Water                     | 7"            | LS           | 17                               | х          |                 | 549'             | 549'               | CTS                   | Ten               | sion                                    |
| Coal                            |               |              |                                  |            |                 |                  |                    |                       | Sizes             |                                         |
| Intermediate                    |               |              |                                  |            |                 |                  |                    |                       | 2 3/8             | " x 4"                                  |
| Production                      | 4 1/2"        | J-55         | 10.5                             | х          |                 | 2767'            | 2767'              | 200 sks               | Depths set        |                                         |
| Tubing                          | 2 3/8"        | J-55         | 4.6                              | ×          |                 | 2513'            | 2513'              |                       | 23                | 08'                                     |
| Liners                          |               |              |                                  |            |                 |                  |                    |                       | Perforations      | 80                                      |
|                                 |               |              |                                  |            |                 |                  |                    |                       | Тор               | Bottom                                  |
|                                 |               |              |                                  |            |                 |                  |                    |                       | 2403'             | -2410'                                  |
|                                 |               |              |                                  |            |                 |                  |                    |                       | 2610              | 2630'                                   |
| 24) APPLICANT                   |               |              |                                  | vere acq   | uired from      | Chester L Coe,   | et ux              |                       |                   |                                         |
| by deed                         | / le          | ease x       |                                  | other co   |                 | / dated          | 09/04/1978         |                       | of r              | ecord in the                            |
| Roane                           |               | C            | ounty Cle                        | erk's of   | fice in lea     | ase              |                    | Book 14               | 8 Pa              | ge36                                    |