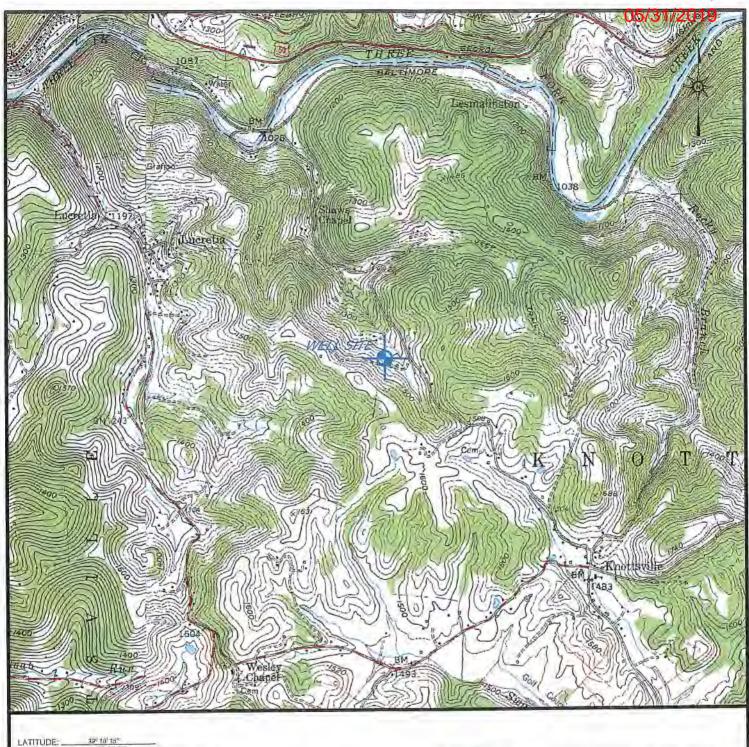

## West Virginia Department of Environmental Protection Office of Oil and Gas WELL LOCATION FORM: GPS

| API: 47-091-0183                                                                                            | WELL                                                                                                                               | L NO.: A-788             |
|-------------------------------------------------------------------------------------------------------------|------------------------------------------------------------------------------------------------------------------------------------|--------------------------|
| FARM NAME: Ernest O. Go                                                                                     |                                                                                                                                    |                          |
| RESPONSIBLE PARTY NA                                                                                        | ICG Tygart Valley, LL                                                                                                              | _C                       |
| COUNTY: Taylor                                                                                              | DISTRIC                                                                                                                            | CT: Knottsville          |
| QUADRANGLE: Thornto                                                                                         | on                                                                                                                                 |                          |
|                                                                                                             | I L. & Kathryn A. Loughry                                                                                                          |                          |
|                                                                                                             | ell L. & Kathryn A. Loughry                                                                                                        |                          |
| UTM GPS NORTHING: 43                                                                                        | 51094.351                                                                                                                          |                          |
|                                                                                                             | 84.761 GPS F                                                                                                                       | ELEVATION: 1705.28       |
| the following requirements:  1. Datum: NAD 1983 height above mear 2. Accuracy to Datur 3. Data Collection M |                                                                                                                                    | Units: meters, Altitude: |
|                                                                                                             | Real-Time Differential X                                                                                                           |                          |
| Mapping Grade GPS                                                                                           | _: Post Processed Differential                                                                                                     |                          |
|                                                                                                             | Real-Time Differential                                                                                                             |                          |
| I the undersigned, hereby cert                                                                              | of the topography map showing tify this data is correct to the best mation required by law and the ill and Gas.  Power of Attorney | est of my knowledge and  |
| Signature                                                                                                   | Title                                                                                                                              | Date                     |

47091001830

| LATITUDE: 39" 18" 15" LONGTUDE: 2"9" 36" 58" NEARTEST WATERCOURSE: Swamp Run & Sandy Creek NEAREST TOWN:                                                                                                                          |
|-----------------------------------------------------------------------------------------------------------------------------------------------------------------------------------------------------------------------------------|
| OPERATOR'S WELL NO. A-788 API WELL NO.                                                                                                                                                                                            |
| 47 - 091 - 00183<br>STATE COUNTY PERMIT                                                                                                                                                                                           |
| WELL TYPE: OIL GAS X LIQUID INJECTION WASTE DISPOSAL  (IF "GAS") PRODUCTION X STORAGE DEEP SHALLOW X  LOCATION: ELEVATION 1702 WATERSHED Swering Run & Sendy Creek  DISTRICT Knotsville COUNTY Taylor  OUADRANGLE Thurnton 7 1/2" |
| SURFACE OWNER:         Damiell & Kettingt A. Loughery         ACREAGE         60           OIL & GAS ROYALTY OWNER         Damiell L & Kettingt A. Loughery         LEASE ACREAGE         60                                      |
| PROPOSED WORK: DRILL X-CONVERT DRILL DEEPER REDRILL FRACTURE OR STIMULATE PLUG OFF OLD FORMATION PERFORATE NEW FORMATION OTHER PHYSICAL CHANGE IN WELL (SPECIFY)                                                                  |
| PLUIG AND ABANDON                                                                                                                                                                                                                 |