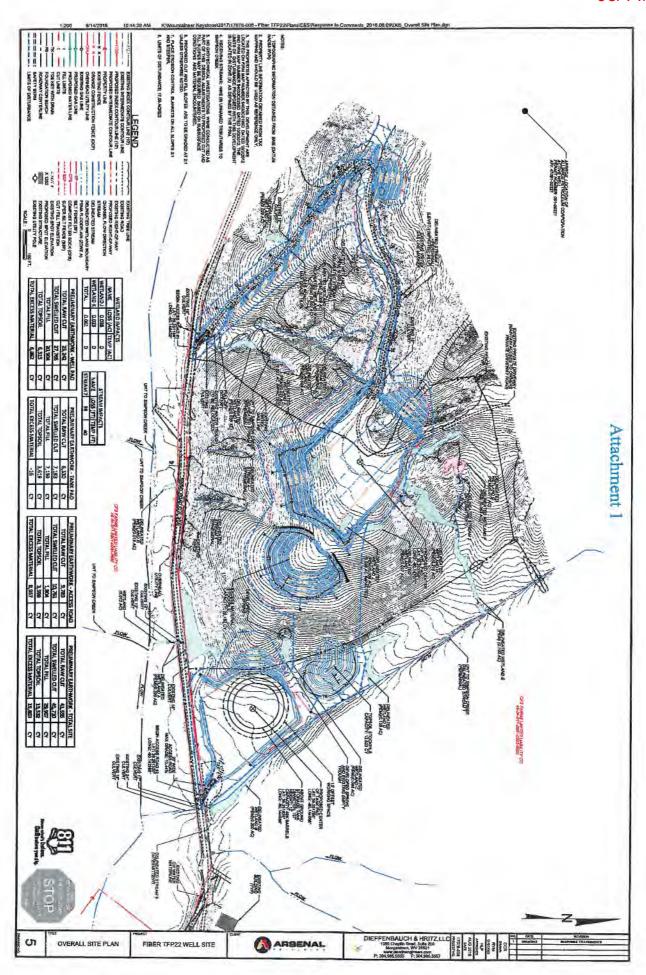

# 4709101347

11/3/14
Wetland and Perennial Stream Waiver Request

API Number: 40-091-

Operator's Well Number: Fiber TFP22 201

| Well Operator: | Arsenal Resources |                                                 |
|----------------|-------------------|-------------------------------------------------|
| Well Number:   | Fiber TFP22 201   | Well Pad Name: Fiber TFP22 Well Site            |
|                |                   | Taylor Co, District 4, Rosemont WV 7.5 min Quad |

1. Describe the proposed project location, including unique identifying names of all wetlands, and the names of perennial streams for which the waiver is sought.

See the attached Stream and Wetland Report for stream/wetland names and locations. Waivers are being sought for Stream 7, Wetland F, Wetland G, Wetland H, and Wetland I.

Stream 7: Compost Filter Sock, Rip-Rap Aprons, and Temporary and Permanent Vegetative Cover will be located above the stream. The existing culvert across the access road is to be replaced with a larger diameter culvert, to help promote the flow thought the stream's culvert-ed section.

Wetland F: Silt Fence and Temporary and Permanent Vegetative Cover will be located above the wetland to protect from sediment flow during the initial top soil stripping phase.

Wetland G: Silt Fence, Orange Construction Fence, and Temporary and Permanent Vegetative Cover will be located above the wetland.

Wetland H: Silt Fence, Orange Construction Fence, and Temporary and Permanent Vegetative Cover will be located above the wetland.

- 4. Provide mapping, plans, specifications and design analysis for the preferred alternative to the project.
  - a. Specify in writing what additional controls, measures, devices, monitoring, etc. will be used to protect these wetlands and/or perennial streams for which the waiver is sought.