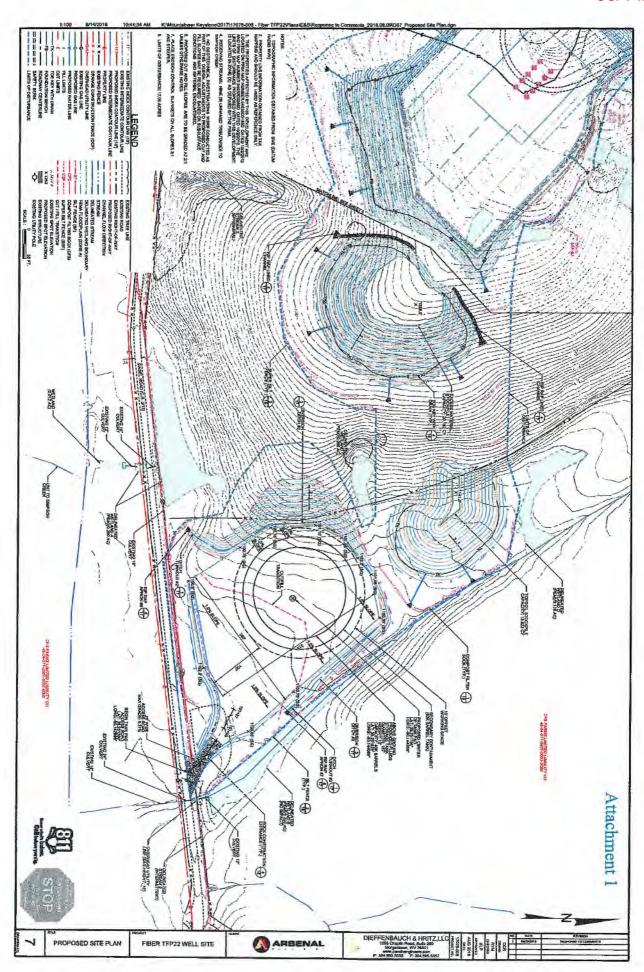

#### **ORDER**

West Virginia Code §22-6A-12(b) requires, in part, that "no well pad may be prepared or well drilled within one hundred feet measured horizontally from any perennial stream, natural or artificial lake, pond or reservoir, or a wetland. The Office of Oil and Gas grants the request for a waiver for Stream 7, and Wetlands F, G, H and I from well location restriction requirements in W. Va. Code §22-6A-12(b) for the well work permit application identified as API# 47-091-01347. The Office of Oil and Gas hereby ORDERS that Arsenal shall meet the following site construction and operational requirements for the Fiber TFP22 Well Pad:

- a. A berm shall be constructed around the perimeter of the pad to contain any potential spills and storm water runoff. Berm is to be at least twenty-four inches (24") in height;
- b. Erosion control blankets shall be installed on all slopes and down gradient locations of the pad as erosion and sediment controlling BMPs;
- c. Stream 7 shall be protected by diversion ditches and compost filter sock. This along with riprap aprons, temporary and permanent vegetative cover will prevent sediment from reaching the stream;
- d. Wetland F, G, H and I shall be protected by both silt fence and super silt fence. This along temporary and permanent vegetative cover will prevent sediment from reaching the wetlands;
- e. Disturbed areas not used for operations shall be seeded and mulched per the seeding tables in the WVDEP-OOG Erosion and Sediment Control Manual;
- f. Drill cuttings and associated drilling mud shall be disposed of in a permitted landfill;
- g. Waste generated by the flowback treatment systems shall be sent to offsite disposal at a permitted landfill;
- h. Weekly site inspections shall be conducted to monitor and maintain the integrity of the BMP storm water controls;
- i. Weekly storm water and spill prevention inspections shall be conducted focusing on storm water and spill prevention BMPs and maintenance of these BMPs;
- j. Inspections of the storm water and spill prevention measures shall be conducted after any major storm event defined as a half inch (½") rain within any twenty-four (24) hour period;
- k. Pad inspections shall be conducted no less than once a week to identify and mitigate potential deficiencies;
- 1. All records from inspections shall be maintained on site for the life of the project and be available upon request.

Stream 7: Compost Filter Sock, Rip-Rap Aprons, and Temporary and Permanent Vegetative Cover will be located above the stream. The existing culvert across the access road is to be replaced with a larger diameter culvert, to help promote the flow thought the stream's culvert-ed section.

Wetland F: Silt Fence and Temporary and Permanent Vegetative Cover will be located above the wetland to protect from sediment flow during the initial top soil stripping phase.

Wetland G: Silt Fence, Orange Construction Fence, and Temporary and Permanent Vegetative Cover will be located above the wetland.

Wetland H: Silt Fence, Orange Construction Fence, and Temporary and Permanent Vegetative Cover will be located above the wetland.

- 4. Provide mapping, plans, specifications and design analysis for the preferred alternative to the project.
  - a. Specify in writing what additional controls, measures, devices, monitoring, etc. will be used to protect these wetlands and/or perennial streams for which the waiver is sought.