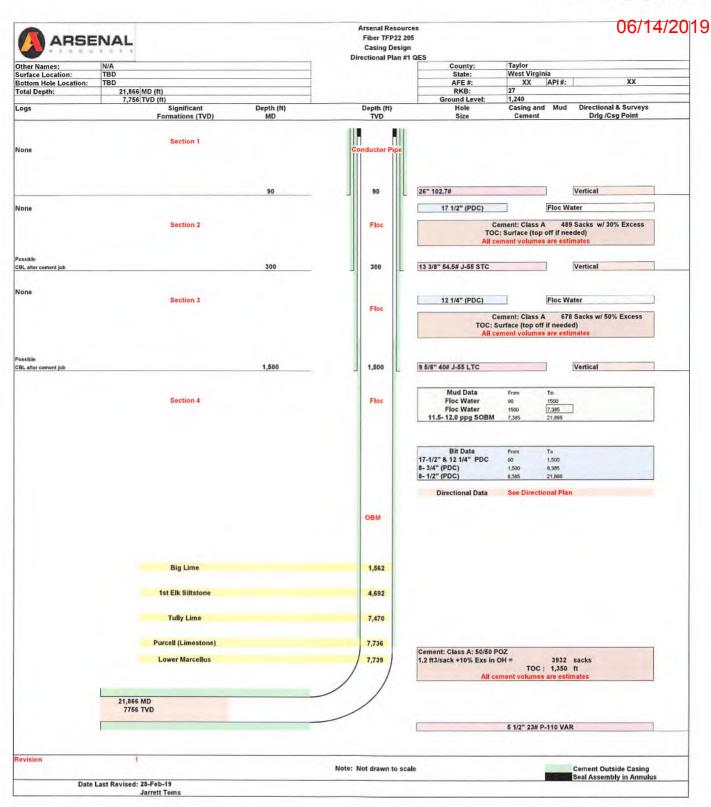

# **CASING AND TUBING PROGRAM**

| ТҮРЕ         | Size<br>(in) | New<br>or<br>Used | Grade | Weight per ft.<br>(lb/ft) | FOOTAGE: For<br>Drilling (ft) | INTERVALS:<br>Left in Well<br>(ft) | CEMENT:<br>Fill-up<br>(Cu. Ft.)/CTS |
|--------------|--------------|-------------------|-------|---------------------------|-------------------------------|------------------------------------|-------------------------------------|
| Conductor    | 26           | Used              |       | 102.7                     | 90                            | 90                                 | CTS                                 |
| Fresh Water  | 13.375       | New               | J-55  | 54.5                      | 300                           | 300                                | CTS                                 |
| Coal         |              |                   |       |                           |                               |                                    |                                     |
| Intermediate | 9.625        | New               | J-55  | 40                        | 1,500                         | 1,500                              | CTS                                 |
| Production   | 5.5          | New               | P-110 | 23                        | 21,866                        | 21,866                             | TOC @ 1,350                         |
| Tubing       |              |                   |       |                           |                               |                                    |                                     |
| Liners       |              |                   |       |                           |                               |                                    |                                     |

Smit 1 Shayold 3-5-19

| ТҮРЕ         | Size (in) | Wellbore<br>Diameter (in) | Wall<br>Thickness<br>(in) | Burst Pressure (psi) | Anticipated Max. Internal Pressure (psi) | Cement<br>Type    | Cement Yield (cu. ft./k) |
|--------------|-----------|---------------------------|---------------------------|----------------------|------------------------------------------|-------------------|--------------------------|
| Conductor    | 26        | 36                        |                           |                      | 0                                        | Class A, 3% CaCl2 | 1.2                      |
| Fresh Water  | 13.375    | 17.5                      | 0.38                      | 2,730                | 900                                      | Class A, 3% CaCl2 | 1.2                      |
| Coal         |           |                           |                           |                      |                                          |                   |                          |
| Intermediate | 9.625     | 12.25                     | 0.395                     | 3,950                | 1,500                                    | Class A, 3% CaCl2 | 1.29                     |
| Production   | 5.5       | 8.5-8.75                  | 0.451                     | 14,520               | 9,500                                    | Class A/50:50 Poz | 1.29/1.34                |
| Tubing       |           |                           |                           |                      | 5,000                                    |                   |                          |
| Liners       |           |                           |                           |                      | N/A                                      |                   |                          |

The well will be started with a conductor rig drilling a 36" hole to Conductor programmed depth then running 26" casing and circulate cement back to surface. The conductor rig will move out and the drilling rig will move in and rig up. The drilling rig will then spud a 17 1/2" hole and drill to fresh water casing (Surface) to the programmed depth, Run 13-3/8" casing and cement to surface. The rig will continue drilling a 12-1/4" intermediate hole to the programmed depth, run 9-5/8" casing and cement to surface. The rig with then continue to drill an 8-3/4" hole to a designed KOP. We will then start drilling the curve and lateral section to the programmed total measured depth, run 5 ½" casing and cement according to the program.

26"- No centralizers 13 3/8" - one bow spring centralizer on every other joint 9 5/8" - one bow spring centralizer every third joint from TD to surface 5 ½" - one semi rigid centralizer on every joint from TD of casing to end of curve. Then every other joint to KOP. Every third joint from KOP to 1,700'; there will be no centralizers from 1,700 to surface.

24) Describe all cement additives associated with each cement type:

26" will be circulated to surface. The 13 3/8" casing will be cemented to surface with Class A cement and no greater than 3% CaCl (calcium chloride). The 9 5/8" casing will be cemented to surface with Class A cement, & no greater than 3% calcium chloride. The 5 1/2" production string will be cemented back to 1,350' (+/-150' above the casing shoe for the 9 5/8") with Class A and 50/50 Poz cement retarded (to extend pumpability) cellophane flaked for fluid loss, Bentonite gel as an extender (increased pumpability and fluid loss), a defoaming agent to decrease cement foaming during mixing to insure the cement is of proper weight to placement and possibly gypsum gas blocking additive to aid in blocking/gas migration (in combination with other additive mentioned here, helps parent achieve a "right angle" set) during the plastic phase of the cement set-up.