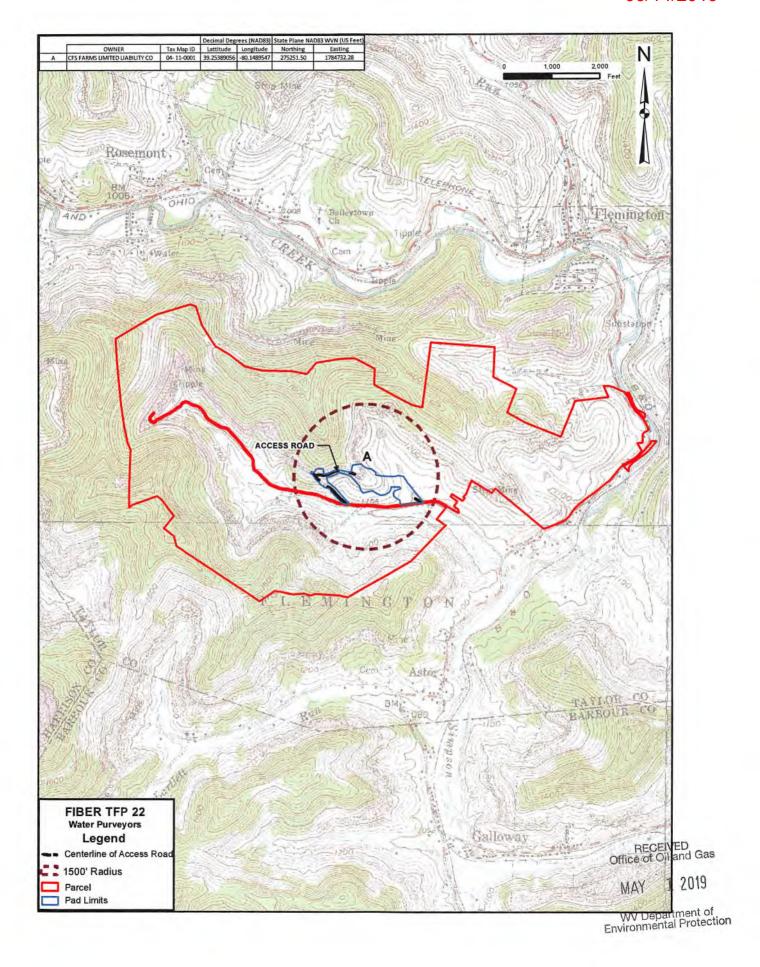

# 4709101347

11/3/14
Wetland and Perennial Stream Waiver Request

API Number: 40-091-

Operator's Well Number: Fiber TFP22 201

| Well Operator: | Arsenal Resources |                                                 |
|----------------|-------------------|-------------------------------------------------|
| Well Number:   | Fiber TFP22 201   | Well Pad Name: Fiber TFP22 Well Site            |
|                |                   | Taylor Co, District 4, Rosemont WV 7.5 min Quad |

1. Describe the proposed project location, including unique identifying names of all wetlands, and the names of perennial streams for which the waiver is sought.

See the attached Stream and Wetland Report for stream/wetland names and locations. Waivers are being sought for Stream 7, Wetland F, Wetland G, Wetland H, and Wetland I.