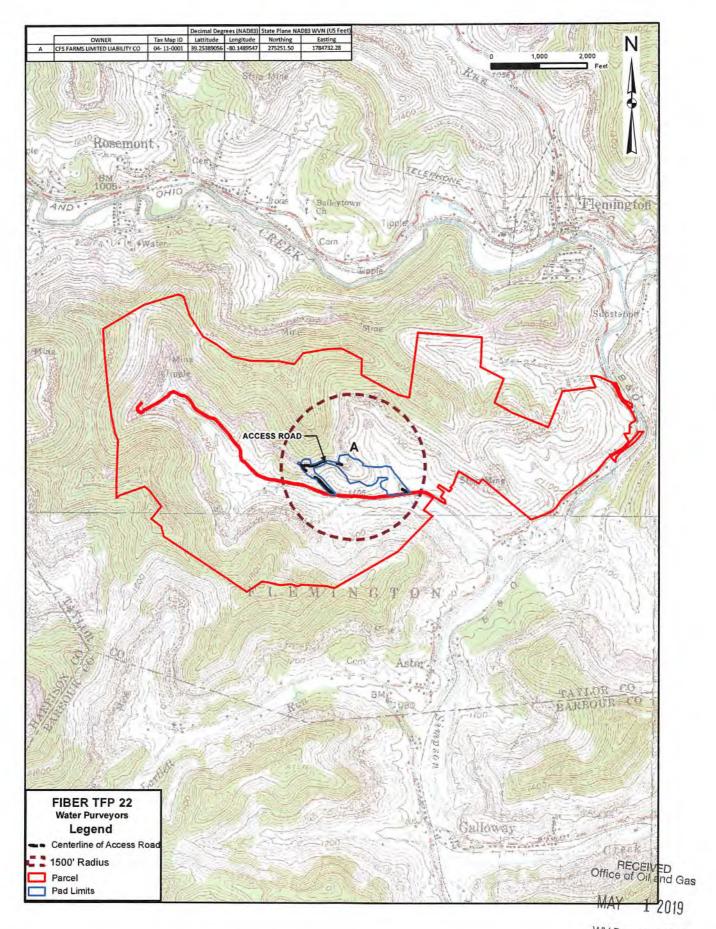

# **STATE OF WEST VIRGINIA** DEPARTMENT OF ENVIRONMENTAL PROTECTION, OFFICE OF OIL AND GAS **WELL WORK PERMIT APPLICATION**

| 1) Well Operator:                      | Arsenal Reso     | urces                             | 494519412                                     | Taylor                                | Fleming                       | Rosemont                                          |
|----------------------------------------|------------------|-----------------------------------|-----------------------------------------------|---------------------------------------|-------------------------------|---------------------------------------------------|
|                                        |                  |                                   | Operator ID                                   | County                                | District                      | Quadrangle                                        |
| 2) Operator's Well                     | Number: Fiber    | r TFP22 205                       | Well Pad                                      | Name: Fiber                           | TFP22                         |                                                   |
| 3) Farm Name/Surf                      | ace Owner: C     | FS Farms LLC                      | Public Road                                   | Access: CR                            | 3/13                          |                                                   |
| 4) Elevation, curren                   | at ground: 12    | 252.0' Ele                        | vation, proposed p                            | ost-constructio                       | n: 1240.5                     | •                                                 |
| 5) Well Type (a)                       | Gas X            |                                   | Unde                                          |                                       |                               |                                                   |
| Oth                                    | ier              |                                   |                                               |                                       |                               |                                                   |
| (b)I                                   | f Gas Shallo     | ow X                              | Deep                                          |                                       |                               |                                                   |
|                                        | Horize           | ontal X                           |                                               |                                       |                               |                                                   |
| 6) Existing Pad: Yes                   | s or No No       |                                   |                                               |                                       |                               |                                                   |
| 7) Proposed Target Target Formation- N |                  |                                   |                                               |                                       |                               | ed Pressure- 0.5 psi/ft                           |
| 8) Proposed Total V                    | ertical Depth:   | 7,756.5 ft.                       |                                               |                                       |                               |                                                   |
| 9) Formation at Total                  | al Vertical Dep  | th: Marcellus                     | Shale                                         |                                       |                               |                                                   |
| 10) Proposed Total                     | Measured Dept    | th: 21,866.9 f                    | t.                                            |                                       |                               |                                                   |
| 11) Proposed Horizo                    | ontal Leg Leng   | th: 13,481.9 f                    | t.                                            |                                       |                               |                                                   |
| 12) Approximate Fr                     | esh Water Stra   | ta Depths:                        | 20', 40', 55', 110'                           |                                       |                               |                                                   |
| 13) Method to Deter                    | rmine Fresh Wa   | ater Depths: Of                   | fsetting wells reporte                        | d water depths (0                     | 91-00220, 0                   | 91-00221, 091-00222)                              |
| 14) Approximate Sa                     | ltwater Depths   | : 1,110'                          |                                               |                                       |                               |                                                   |
| 15) Approximate Co                     | oal Seam Depth   | 1S: Harlem - 408', Bakerstown - 4 | 98', Brush Creek – 588', Upper Freeport – 628 | , Lower Freeport – 690', Upper Kittan | ning – 764', Middle Kittannin | g – 808', Lower Kittanning – 835', Clarion – 881' |
| 16) Approximate De                     | epth to Possible | e Void (coal min                  | e, karst, other): N                           | one Known                             |                               |                                                   |
| 17) Does Proposed v                    | well location co | ontain coal seam                  | .S                                            |                                       |                               |                                                   |
| directly overlying or                  |                  |                                   | Yes                                           | No                                    | None Kno                      | wn                                                |
| (a) If Yes, provide                    | Mine Info: N     | Name:                             |                                               |                                       |                               |                                                   |
|                                        | Γ                | Depth:                            |                                               |                                       |                               |                                                   |
|                                        | S                | leam:                             |                                               |                                       |                               | Office of Oil and Gas                             |
|                                        | C                | Owner:                            |                                               |                                       |                               | MAY 1 2010                                        |
|                                        |                  |                                   |                                               |                                       | -                             | WV Departs                                        |
|                                        |                  |                                   |                                               |                                       | Er                            | WV Department of<br>vironmental Protection        |