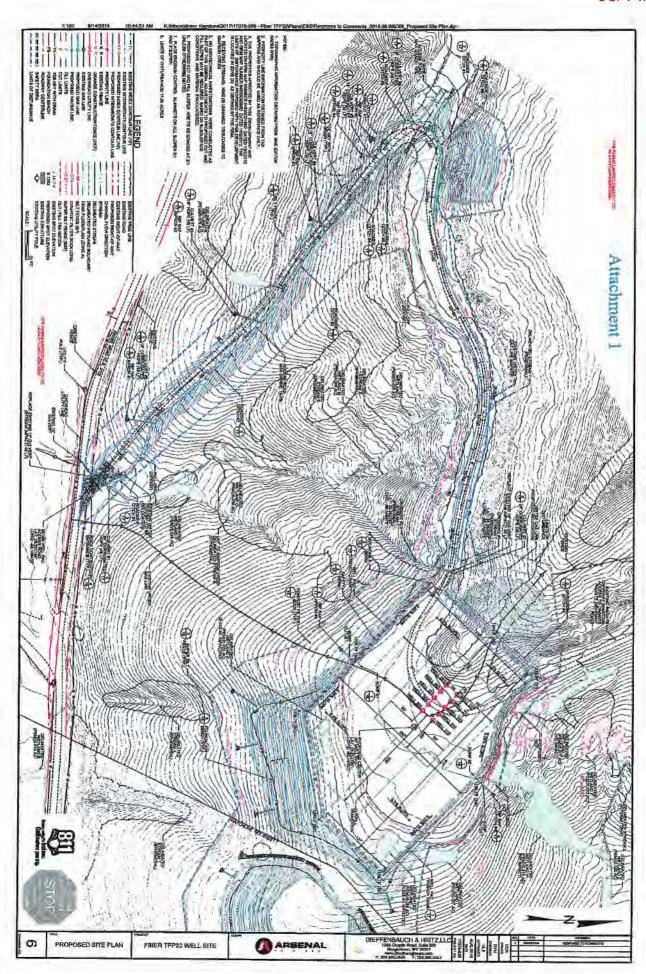

#### **ORDER**

West Virginia Code §22-6A-12(b) requires, in part, that "no well pad may be prepared or well drilled within one hundred feet measured horizontally from any perennial stream, natural or artificial lake, pond or reservoir, or a wetland. The Office of Oil and Gas grants the request for a waiver for Stream 7, and Wetlands F, G, H and I from well location restriction requirements in W. Va. Code §22-6A-12(b) for the well work permit application identified as API# 47-091-01347. The Office of Oil and Gas hereby ORDERS that Arsenal shall meet the following site construction and operational requirements for the Fiber TFP22 Well Pad:

- a. A berm shall be constructed around the perimeter of the pad to contain any potential spills and storm water runoff. Berm is to be at least twenty-four inches (24") in height;
- b. Erosion control blankets shall be installed on all slopes and down gradient locations of the pad as erosion and sediment controlling BMPs;
- c. Stream 7 shall be protected by diversion ditches and compost filter sock. This along with riprap aprons, temporary and permanent vegetative cover will prevent sediment from reaching the stream;
- d. Wetland F, G, H and I shall be protected by both silt fence and super silt fence. This along temporary and permanent vegetative cover will prevent sediment from reaching the wetlands;
- e. Disturbed areas not used for operations shall be seeded and mulched per the seeding tables in the WVDEP-OOG Erosion and Sediment Control Manual;
- f. Drill cuttings and associated drilling mud shall be disposed of in a permitted landfill;
- g. Waste generated by the flowback treatment systems shall be sent to offsite disposal at a permitted landfill;
- h. Weekly site inspections shall be conducted to monitor and maintain the integrity of the BMP storm water controls;
- i. Weekly storm water and spill prevention inspections shall be conducted focusing on storm water and spill prevention BMPs and maintenance of these BMPs;
- j. Inspections of the storm water and spill prevention measures shall be conducted after any major storm event defined as a half inch (½") rain within any twenty-four (24) hour period;
- k. Pad inspections shall be conducted no less than once a week to identify and mitigate potential deficiencies;
- 1. All records from inspections shall be maintained on site for the life of the project and be available upon request.