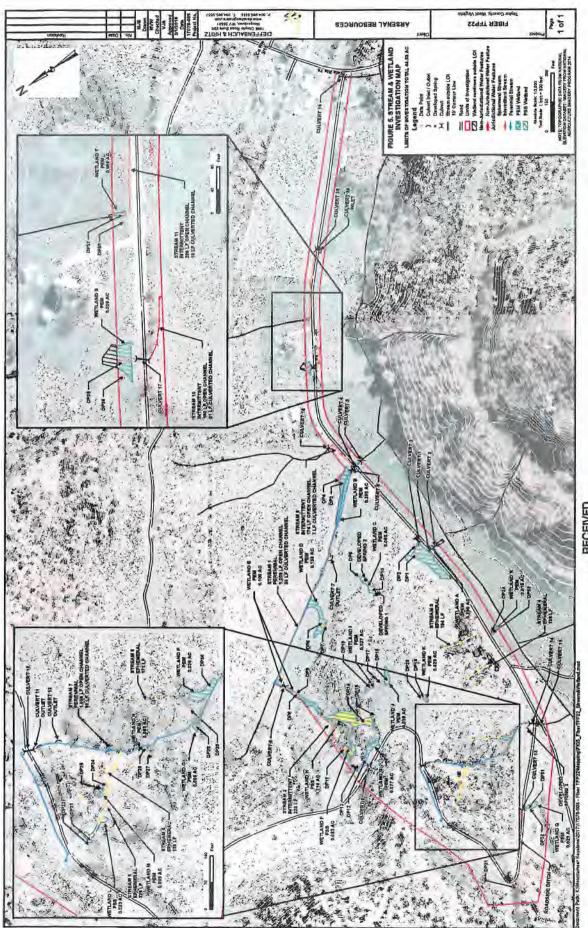

1. Describe the proposed project location, including unique identifying names of all wetlands, and the names of perennial streams for which the waiver is sought.

See the attached Stream and Wetland Report for stream/wetland names and locations. Waivers are being sought for Stream 7, Wetland F, Wetland G, Wetland H, and Wetland I.

Stream 7: Compost Filter Sock, Rip-Rap Aprons, and Temporary and Permanent Vegetative Cover will be located above the stream. The existing culvert across the access road is to be replaced with a larger diameter culvert, to help promote the flow thought the stream's culvert-ed section.

Wetland F: Silt Fence and Temporary and Permanent Vegetative Cover will be located above the wetland to protect from sediment flow during the initial top soil stripping phase.

Wetland G: Silt Fence, Orange Construction Fence, and Temporary and Permanent Vegetative Cover will be located above the wetland.

Wetland H: Silt Fence, Orange Construction Fence, and Temporary and Permanent Vegetative Cover will be located above the wetland.

- 4. Provide mapping, plans, specifications and design analysis for the preferred alternative to the project.
  - a. Specify in writing what additional controls, measures, devices, monitoring, etc. will be used to protect these wetlands and/or perennial streams for which the waiver is sought.