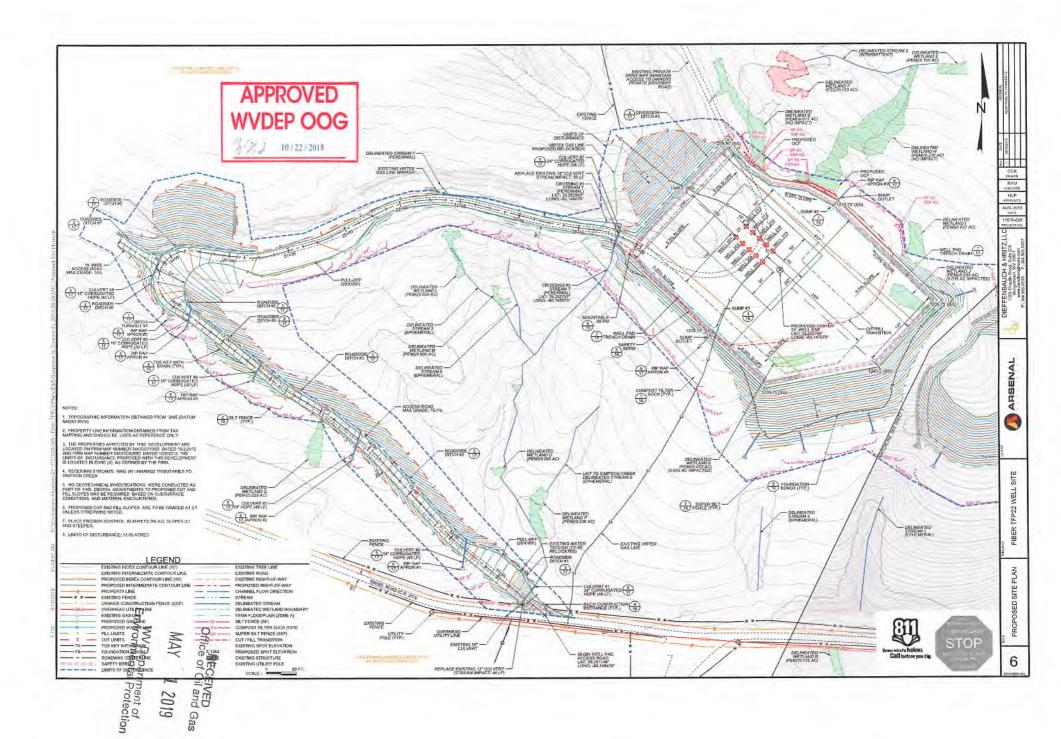

#### **ORDER**

West Virginia Code §22-6A-12(b) requires, in part, that "no well pad may be prepared or well drilled within one hundred feet measured horizontally from any perennial stream, natural or artificial lake, pond or reservoir, or a wetland. The Office of Oil and Gas grants the request for a waiver for Stream 7, and Wetlands F, G, H and I from well location restriction requirements in W. Va. Code §22-6A-12(b) for the well work permit application identified as API# 47-091-01347. The Office of Oil and Gas hereby ORDERS that Arsenal shall meet the following site construction and operational requirements for the Fiber TFP22 Well Pad:

- a. A berm shall be constructed around the perimeter of the pad to contain any potential spills and storm water runoff. Berm is to be at least twenty-four inches (24") in height;
- b. Erosion control blankets shall be installed on all slopes and down gradient locations of the pad as erosion and sediment controlling BMPs;
- c. Stream 7 shall be protected by diversion ditches and compost filter sock. This along with riprap aprons, temporary and permanent vegetative cover will prevent sediment from reaching the stream;
- d. Wetland F, G, H and I shall be protected by both silt fence and super silt fence. This along temporary and permanent vegetative cover will prevent sediment from reaching the wetlands;
- e. Disturbed areas not used for operations shall be seeded and mulched per the seeding tables in the WVDEP-OOG Erosion and Sediment Control Manual;
- f. Drill cuttings and associated drilling mud shall be disposed of in a permitted landfill;
- g. Waste generated by the flowback treatment systems shall be sent to offsite disposal at a permitted landfill;
- h. Weekly site inspections shall be conducted to monitor and maintain the integrity of the BMP storm water controls;
- i. Weekly storm water and spill prevention inspections shall be conducted focusing on storm water and spill prevention BMPs and maintenance of these BMPs;
- j. Inspections of the storm water and spill prevention measures shall be conducted after any major storm event defined as a half inch (½") rain within any twenty-four (24) hour period;
- k. Pad inspections shall be conducted no less than once a week to identify and mitigate potential deficiencies;
- 1. All records from inspections shall be maintained on site for the life of the project and be available upon request.

The Fiber TFP22 Well Site limits of disturbance will be protected by Erosion & Sediment Control covering the entire perimeter of the site. E&S measures will be in place prior to commencement of construction and remain in place until greater than 70% vegetative cover is established. The streams and wetlands located within 100 feet of the LOD will be protected by utilizing the following controls:

Stream 7: Compost Filter Sock, Rip-Rap Aprons, and Temporary and Permanent Vegetative Cover will be located above the stream. The existing culvert across the access road is to be replaced with a larger diameter culvert, to help promote the flow thought the stream's culvert-ed section.

Wetland F: Silt Fence and Temporary and Permanent Vegetative Cover will be located above the wetland to protect from sediment flow during the initial top soil stripping phase.

Wetland G: Silt Fence, Orange Construction Fence, and Temporary and Permanent Vegetative Cover will be located above the wetland.

Wetland H: Silt Fence, Orange Construction Fence, and Temporary and Permanent Vegetative Cover will be located above the wetland.

- 4. Provide mapping, plans, specifications and design analysis for the preferred alternative to the project.
  - a. Specify in writing what additional controls, measures, devices, monitoring, etc. will be used to protect these wetlands and/or perennial streams for which the waiver is sought.

Additional E&S Controls that may be used during the construction of this site include:

Compost Filter Sock
Silt Fence
Super Silt Fence
Rip-Rap Lined Channels
Rip-Rap Aprons
Rock Construction Entrance
Roadway Ditches
Roadway Culverts
Temporary and Permanent Seeding & Mulching