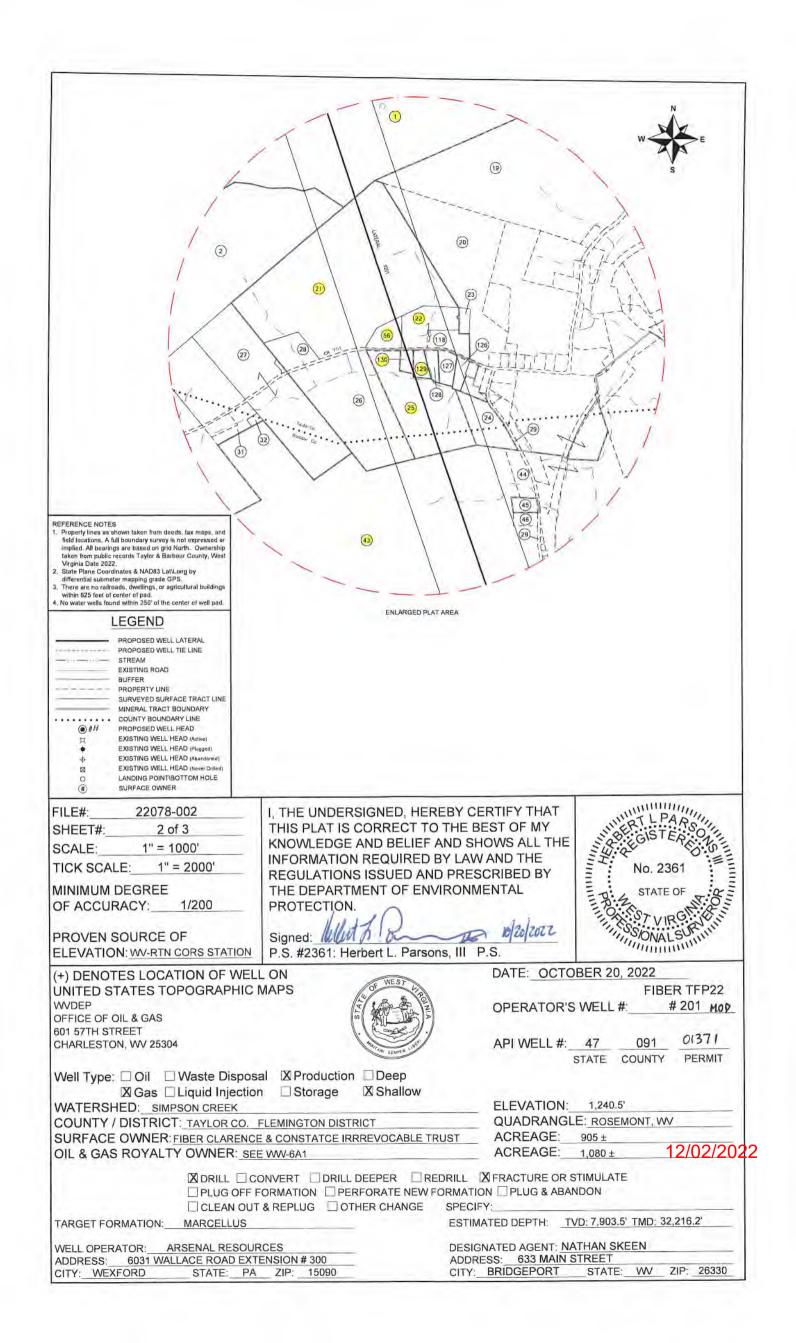

File Your Current Year Annual Report Online Here

For more information, please contact the Secretary of State's Office at 304-558-8000.

Monday, March 1, 2021 — 9:40 AM

© 2021 State of West Virginia

| API NO. 47- <u>091</u> |             |
|------------------------|-------------|
| <b>OPERATOR WELL</b>   | NO. 201     |
| Well Pad Name:         | Fiber TFP22 |

# STATE OF WEST VIRGINIA DEPARTMENT OF ENVIRONMENTAL PROTECTION, OFFICE OF OIL AND GAS WELL WORK PERMIT APPLICATION

| 1) Well Operator: Arsenal Resources                                                                        | 494519412                                 | Taylor                             | Fleming                    | Rosemont                                        |
|------------------------------------------------------------------------------------------------------------|-------------------------------------------|------------------------------------|----------------------------|-------------------------------------------------|
|                                                                                                            | Operator ID                               | County                             | District                   | Quadrangle                                      |
| 2) Operator's Well Number: 201                                                                             | Well Pad                                  | Name: Fiber                        | TFP22                      |                                                 |
| 3) Farm Name/Surface Owner: CFS Farms LLC                                                                  | Public Road                               | d Access: CR                       | 3/13                       |                                                 |
| 4) Elevation, current ground: 1,252 El                                                                     | evation, proposed p                       | oost-construction                  | on: 1,240.                 | 5                                               |
| 5) Well Type (a) Gas X Oil                                                                                 | Unde                                      | rground Storag                     | e                          |                                                 |
| Other                                                                                                      |                                           |                                    |                            |                                                 |
| (b)If Gas Shallow X                                                                                        | Deep                                      |                                    |                            |                                                 |
| Horizontal X                                                                                               |                                           |                                    |                            |                                                 |
| 6) Existing Pad: Yes or No No but pad has bee                                                              | n 90% built                               |                                    |                            |                                                 |
| 7) Proposed Target Formation(s), Depth(s), Antic<br>Target Formation - Marcellus Shale, Top - 7684 ft, Bot | •                                         | -                                  | • •                        | ted Pressure - 0.5 psi/ft                       |
| 7.750.5%                                                                                                   |                                           |                                    | ,                          |                                                 |
|                                                                                                            | Shalo                                     |                                    |                            | <u> </u>                                        |
| 9) Formation at Total Vertical Depth: Marcellus                                                            | o oriale                                  |                                    |                            |                                                 |
| 10) Proposed Total Measured Depth: 32,216 ft                                                               |                                           |                                    |                            |                                                 |
| 11) Proposed Horizontal Leg Length: 23,897 ft                                                              |                                           |                                    |                            |                                                 |
| 12) Approximate Fresh Water Strata Depths:                                                                 | 20' , 40' , 55' , 11                      | 10'                                |                            |                                                 |
| 13) Method to Determine Fresh Water Depths:                                                                | Offsetting wells reporte                  | ed water depths (                  | 091-00220, (               | 091-00221, 091-00222)                           |
| 14) Approximate Saltwater Depths: 1,110'                                                                   |                                           |                                    |                            |                                                 |
| 15) Approximate Coal Seam Depths: Hartern-408.Bakerstown                                                   | 496',Brush Creek-583', Upper Freeport-628 | ', Lower Freeport-690', Upper Kitt | anning-764', Middle Kittan | ening-808', Lower Kittanning-835', Clarion-881' |
| 16) Approximate Depth to Possible Void (coal mi                                                            | ine, karst, other):                       | None Known                         |                            |                                                 |
| 17) Does Proposed well location contain coal sear directly overlying or adjacent to an active mine?        | ms<br>Yes                                 | No                                 | None Kno                   | own                                             |
| (a) If Yes, provide Mine Info: Name:                                                                       |                                           |                                    |                            |                                                 |
| Depth:                                                                                                     |                                           |                                    |                            |                                                 |
| Seam:                                                                                                      |                                           |                                    |                            |                                                 |
| Owner:                                                                                                     |                                           |                                    |                            |                                                 |