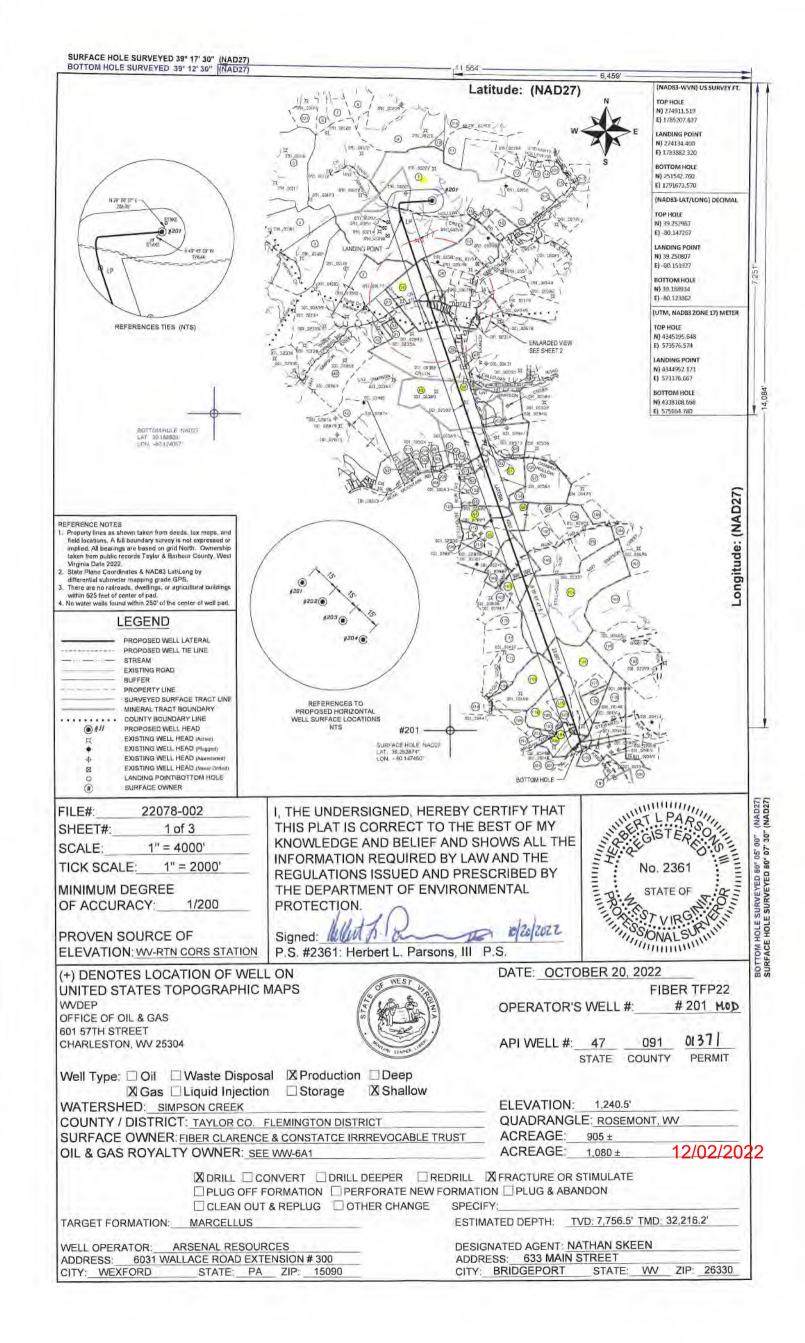

File Your Current Year Annual Report Online Here

For more information, please contact the Secretary of State's Office at 304-558-8000.

Monday, March 1, 2021 — 9:40 AM

© 2021 State of West Virginia

| API NO. 47- <u>091</u> |             |
|------------------------|-------------|
| <b>OPERATOR WELL</b>   | NO. 201     |
| Well Pad Name:         | Fiber TFP22 |

# STATE OF WEST VIRGINIA DEPARTMENT OF ENVIRONMENTAL PROTECTION, OFFICE OF OIL AND GAS WELL WORK PERMIT APPLICATION

| 1) Well Operator: Arsenal Resources                                                                        | 494519412                                 | Taylor                             | Fleming                    | Rosemont                                        |
|------------------------------------------------------------------------------------------------------------|-------------------------------------------|------------------------------------|----------------------------|-------------------------------------------------|
|                                                                                                            | Operator ID                               | County                             | District                   | Quadrangle                                      |
| 2) Operator's Well Number: 201                                                                             | Well Pad                                  | Name: Fiber                        | TFP22                      |                                                 |
| 3) Farm Name/Surface Owner: CFS Farms LLC                                                                  | Public Road                               | d Access: CR                       | 3/13                       |                                                 |
| 4) Elevation, current ground: 1,252 El                                                                     | evation, proposed p                       | oost-construction                  | on: 1,240.                 | 5                                               |
| 5) Well Type (a) Gas X Oil                                                                                 | Unde                                      | rground Storag                     | e                          |                                                 |
| Other                                                                                                      |                                           |                                    |                            |                                                 |
| (b)If Gas Shallow X                                                                                        | Deep                                      |                                    |                            |                                                 |
| Horizontal X                                                                                               |                                           |                                    |                            |                                                 |
| 6) Existing Pad: Yes or No No but pad has bee                                                              | n 90% built                               |                                    |                            |                                                 |
| 7) Proposed Target Formation(s), Depth(s), Antic<br>Target Formation - Marcellus Shale, Top - 7684 ft, Bot | •                                         | -                                  | • •                        | ted Pressure - 0.5 psi/ft                       |
| 7.750.5%                                                                                                   |                                           |                                    | ,                          |                                                 |
|                                                                                                            | Shalo                                     |                                    |                            | <u> </u>                                        |
| 9) Formation at Total Vertical Depth: Marcellus                                                            | o oriale                                  |                                    |                            |                                                 |
| 10) Proposed Total Measured Depth: 32,216 ft                                                               |                                           |                                    |                            |                                                 |
| 11) Proposed Horizontal Leg Length: 23,897 ft                                                              |                                           |                                    |                            |                                                 |
| 12) Approximate Fresh Water Strata Depths:                                                                 | 20' , 40' , 55' , 11                      | 10'                                |                            |                                                 |
| 13) Method to Determine Fresh Water Depths:                                                                | Offsetting wells reporte                  | ed water depths (                  | 091-00220, (               | 091-00221, 091-00222)                           |
| 14) Approximate Saltwater Depths: 1,110'                                                                   |                                           |                                    |                            |                                                 |
| 15) Approximate Coal Seam Depths: Hartern-408.Bakerstown                                                   | 496',Brush Creek-583', Upper Freeport-628 | ', Lower Freeport-690', Upper Kitt | anning-764', Middle Kittan | ening-808', Lower Kittanning-835', Clarion-881' |
| 16) Approximate Depth to Possible Void (coal mi                                                            | ine, karst, other):                       | None Known                         |                            |                                                 |
| 17) Does Proposed well location contain coal sear directly overlying or adjacent to an active mine?        | ms<br>Yes                                 | No                                 | None Kno                   | own                                             |
| (a) If Yes, provide Mine Info: Name:                                                                       |                                           |                                    |                            |                                                 |
| Depth:                                                                                                     |                                           |                                    |                            |                                                 |
| Seam:                                                                                                      |                                           |                                    |                            |                                                 |
| Owner:                                                                                                     |                                           |                                    |                            |                                                 |

AOR - Attachment "B"

Area of Review Report - \_\_Fiber TFP22\_\_\_\_\_ Pad, \_\_\_\_201\_\_ Lateral, \_\_\_\_ Taylor, Barbour\_\_\_ County, WV

| Well Name              | API Number | Operator Name / Address    | Well Type | Latitude  | Longitude  | Total Depth | Perforated Formation(s)   | Producing Zones not Perforated |
|------------------------|------------|----------------------------|-----------|-----------|------------|-------------|---------------------------|--------------------------------|
| Chester Sinsel 4       | 091-00221  | Diversified Production LLC | Existing  | 39.253765 | -80.151291 | 4761        | Riley, Benson             | NA                             |
| Chester Sinsel 3       | 091-00220  | Diversified Production LLC | Existing  | 39.248208 | -80.149424 | 4765        | Riley, Benson             | NA                             |
| Lillian W Post 1       | 001-00382  | Diversified Production LLC | Existing  | 39.234236 | -80.142953 | 4582        | Benson                    | NA                             |
| Virginia C McDonald 3  | 001-00592  | Diversified Production LLC | Existing  | 39.229128 | -80.141605 | 4629        | Benson                    | NA                             |
| Rosaltha Law 4         | 001-00569  | Diversified Production LLC | Existing  | 39.224211 | -80.141393 | 4698        | Riley, Benson             | NA                             |
| W B Smith et ux 292-CH | 001-00622  | EQT Production Company     | Existing  | 39.215055 | -80.137583 | 4900        | Riley, Benson             | NA                             |
| Kathleen Nutter 1      | 001-00140  | Diversified Production LLC | Existing  | 39.19065  | -80.123407 | 4310        | Fifty Foot, Riley, Benson | NA                             |
| Unknown                | 001-00148  | Chesser & O'Brien          | Cancelled | unknown   | unknown    | NA          | NA                        | NA                             |
|                        |            |                            |           | 4         |            |             |                           |                                |
|                        |            |                            |           |           |            |             |                           |                                |
|                        |            |                            |           |           |            |             | 14                        |                                |
|                        |            |                            |           |           |            |             |                           |                                |
|                        |            |                            |           |           |            |             |                           |                                |