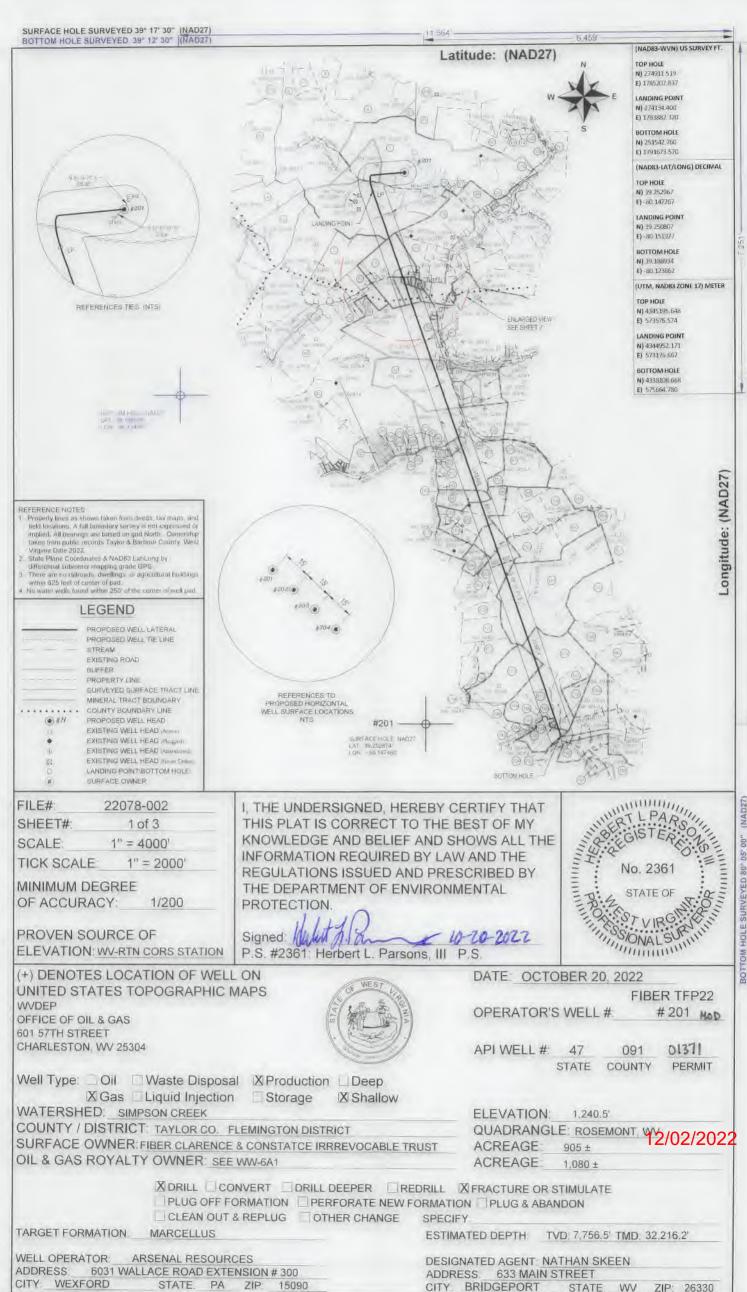

File Your Current Year Annual Report Online Here

For more information, please contact the Secretary of State's Office at 304-558-8000.

Monday, March 1, 2021 — 9:40 AM

© 2021 State of West Virginia

| API NO. 47- <u>091</u> |             |
|------------------------|-------------|
| <b>OPERATOR WELL</b>   | NO. 201     |
| Well Pad Name:         | Fiber TFP22 |

# STATE OF WEST VIRGINIA DEPARTMENT OF ENVIRONMENTAL PROTECTION, OFFICE OF OIL AND GAS WELL WORK PERMIT APPLICATION

| 1) Well Operator: Arsenal Resources                                                                        | 494519412                                 | Taylor                             | Fleming                    | Rosemont                                        |
|------------------------------------------------------------------------------------------------------------|-------------------------------------------|------------------------------------|----------------------------|-------------------------------------------------|
|                                                                                                            | Operator ID                               | County                             | District                   | Quadrangle                                      |
| 2) Operator's Well Number: 201                                                                             | Well Pad                                  | Name: Fiber                        | TFP22                      |                                                 |
| 3) Farm Name/Surface Owner: CFS Farms LLC                                                                  | Public Road                               | d Access: CR                       | 3/13                       |                                                 |
| 4) Elevation, current ground: 1,252 El                                                                     | evation, proposed p                       | oost-construction                  | on: 1,240.                 | 5                                               |
| 5) Well Type (a) Gas X Oil                                                                                 | Unde                                      | rground Storag                     | e                          |                                                 |
| Other                                                                                                      |                                           |                                    |                            |                                                 |
| (b)If Gas Shallow X                                                                                        | Deep                                      |                                    |                            |                                                 |
| Horizontal X                                                                                               |                                           |                                    |                            |                                                 |
| 6) Existing Pad: Yes or No No but pad has bee                                                              | n 90% built                               |                                    |                            |                                                 |
| 7) Proposed Target Formation(s), Depth(s), Antic<br>Target Formation - Marcellus Shale, Top - 7684 ft, Bot | •                                         | -                                  | • •                        | ted Pressure - 0.5 psi/ft                       |
| 7.750.5%                                                                                                   |                                           |                                    | ,                          |                                                 |
|                                                                                                            | Shalo                                     |                                    |                            | <u> </u>                                        |
| 9) Formation at Total Vertical Depth: Marcellus                                                            | o oriale                                  |                                    |                            |                                                 |
| 10) Proposed Total Measured Depth: 32,216 ft                                                               |                                           |                                    |                            |                                                 |
| 11) Proposed Horizontal Leg Length: 23,897 ft                                                              |                                           |                                    |                            |                                                 |
| 12) Approximate Fresh Water Strata Depths:                                                                 | 20' , 40' , 55' , 11                      | 10'                                |                            |                                                 |
| 13) Method to Determine Fresh Water Depths:                                                                | Offsetting wells reporte                  | ed water depths (                  | 091-00220, (               | 091-00221, 091-00222)                           |
| 14) Approximate Saltwater Depths: 1,110'                                                                   |                                           |                                    |                            |                                                 |
| 15) Approximate Coal Seam Depths: Hartern-408.Bakerstown                                                   | 496',Brush Creek-583', Upper Freeport-628 | ', Lower Freeport-690', Upper Kitt | anning-764', Middle Kittan | ening-808', Lower Kittanning-835', Clarion-881' |
| 16) Approximate Depth to Possible Void (coal mi                                                            | ine, karst, other):                       | None Known                         |                            |                                                 |
| 17) Does Proposed well location contain coal sear directly overlying or adjacent to an active mine?        | ms<br>Yes                                 | No                                 | None Kno                   | own                                             |
| (a) If Yes, provide Mine Info: Name:                                                                       |                                           |                                    |                            |                                                 |
| Depth:                                                                                                     |                                           |                                    |                            |                                                 |
| Seam:                                                                                                      |                                           |                                    |                            |                                                 |
| Owner:                                                                                                     |                                           |                                    |                            |                                                 |