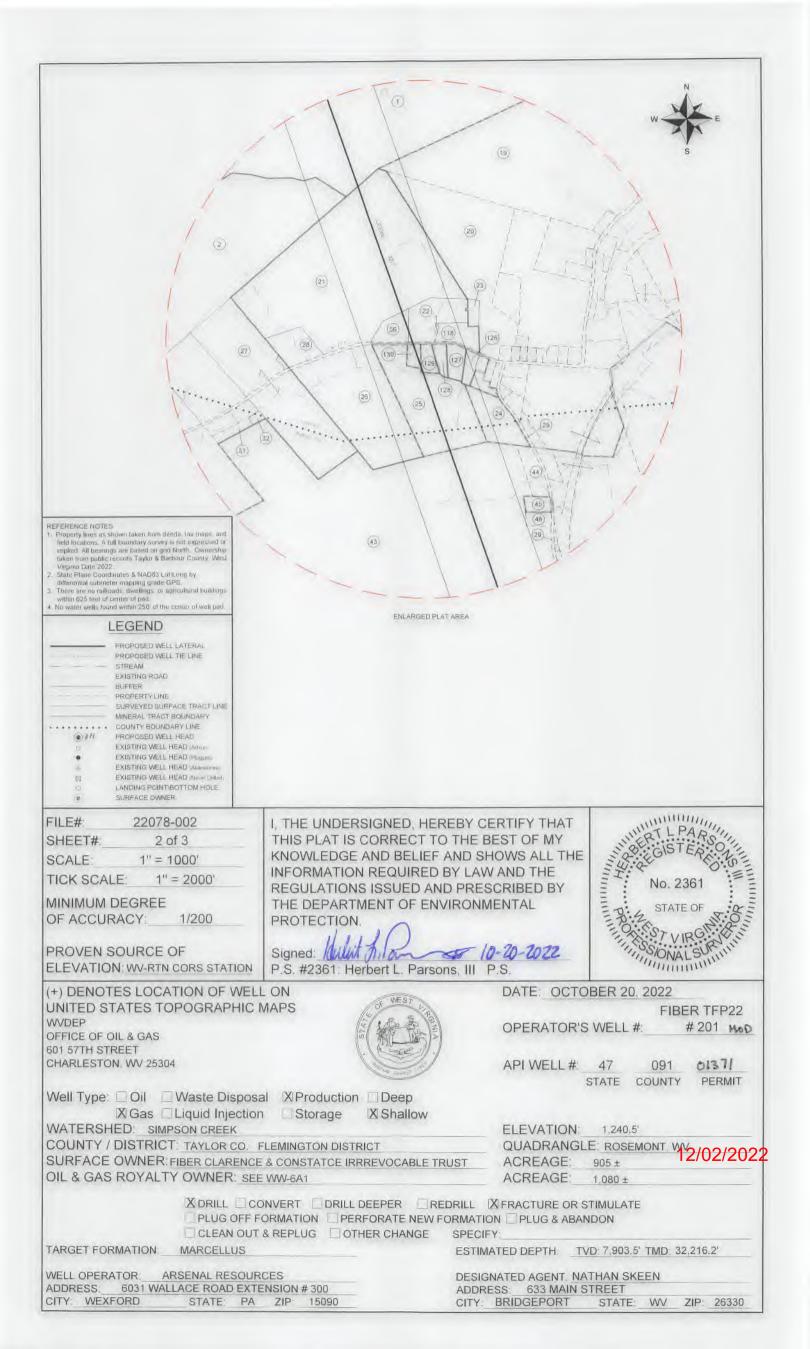

File Your Current Year Annual Report Online Here

For more information, please contact the Secretary of State's Office at 304-558-8000.

Monday, March 1, 2021 — 9:40 AM

© 2021 State of West Virginia

| API NO. 47- <u>091</u> |             |
|------------------------|-------------|
| <b>OPERATOR WELL</b>   | NO. 201     |
| Well Pad Name:         | Fiber TFP22 |

# STATE OF WEST VIRGINIA DEPARTMENT OF ENVIRONMENTAL PROTECTION, OFFICE OF OIL AND GAS WELL WORK PERMIT APPLICATION

| 1) Well Operator: Arsenal Resources                                                                        | 494519412                                 | Taylor                             | Fleming                    | Rosemont                                        |
|------------------------------------------------------------------------------------------------------------|-------------------------------------------|------------------------------------|----------------------------|-------------------------------------------------|
|                                                                                                            | Operator ID                               | County                             | District                   | Quadrangle                                      |
| 2) Operator's Well Number: 201                                                                             | Well Pad                                  | Name: Fiber                        | TFP22                      |                                                 |
| 3) Farm Name/Surface Owner: CFS Farms LLC                                                                  | Public Road                               | d Access: CR                       | 3/13                       |                                                 |
| 4) Elevation, current ground: 1,252 El                                                                     | evation, proposed p                       | oost-construction                  | on: 1,240.                 | 5                                               |
| 5) Well Type (a) Gas X Oil                                                                                 | Unde                                      | rground Storag                     | e                          |                                                 |
| Other                                                                                                      |                                           |                                    |                            |                                                 |
| (b)If Gas Shallow X                                                                                        | Deep                                      |                                    |                            |                                                 |
| Horizontal X                                                                                               |                                           |                                    |                            |                                                 |
| 6) Existing Pad: Yes or No No but pad has bee                                                              | n 90% built                               |                                    |                            |                                                 |
| 7) Proposed Target Formation(s), Depth(s), Antic<br>Target Formation - Marcellus Shale, Top - 7684 ft, Bot | •                                         | -                                  | • •                        | ted Pressure - 0.5 psi/ft                       |
| 7.750.5%                                                                                                   |                                           |                                    | ,                          |                                                 |
|                                                                                                            | Shalo                                     |                                    |                            | <u> </u>                                        |
| 9) Formation at Total Vertical Depth: Marcellus                                                            | o oriale                                  |                                    |                            |                                                 |
| 10) Proposed Total Measured Depth: 32,216 ft                                                               |                                           |                                    |                            |                                                 |
| 11) Proposed Horizontal Leg Length: 23,897 ft                                                              |                                           |                                    |                            |                                                 |
| 12) Approximate Fresh Water Strata Depths:                                                                 | 20' , 40' , 55' , 11                      | 10'                                |                            |                                                 |
| 13) Method to Determine Fresh Water Depths:                                                                | Offsetting wells reporte                  | ed water depths (                  | 091-00220, (               | 091-00221, 091-00222)                           |
| 14) Approximate Saltwater Depths: 1,110'                                                                   |                                           |                                    |                            |                                                 |
| 15) Approximate Coal Seam Depths: Hartern-408.Bakerstown                                                   | 496',Brush Creek-583', Upper Freeport-628 | ', Lower Freeport-690', Upper Kitt | anning-764', Middle Kittan | ening-808', Lower Kittanning-835', Clarion-881' |
| 16) Approximate Depth to Possible Void (coal mi                                                            | ine, karst, other):                       | None Known                         |                            |                                                 |
| 17) Does Proposed well location contain coal sear directly overlying or adjacent to an active mine?        | ms<br>Yes                                 | No                                 | None Kno                   | own                                             |
| (a) If Yes, provide Mine Info: Name:                                                                       |                                           |                                    |                            |                                                 |
| Depth:                                                                                                     |                                           |                                    |                            |                                                 |
| Seam:                                                                                                      |                                           |                                    |                            |                                                 |
| Owner:                                                                                                     |                                           |                                    |                            |                                                 |