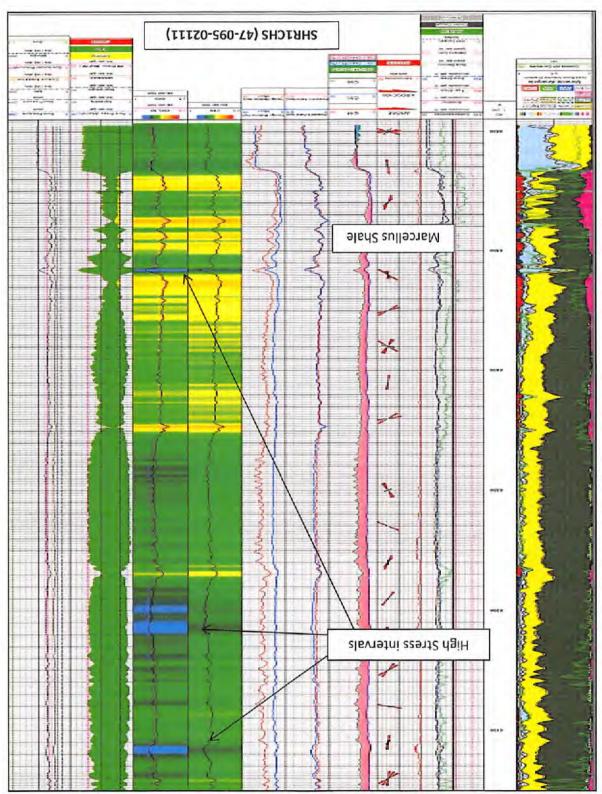

The current hypothesis for SOG Communication is that Marcellus frac fluids and pressure intersect and migrate up a nearby fault that acts as a conduit for upward migration and intersection with high permeability reservoirs of the Alexander and Benson. Both of these reservoirs are primarily depleted, allowing an easier pressure migration throughout these formations. Geomechanical data is collected from dipole sonic logs. CNX's nearest sonic data is from the SHR1C well (Figure 1), immediately north of the SHR38 pad. Frac modeling (Figure 2) of the Marcellus in the area does not show significant upward frac growth. In fact, typical frac height would need to be more than double to reach the Alexander, approximately 1000' above the Marcellus Shale.

Figure 2. Stratigraphic intervals of high stress should serve as adequate frac barriers for a Marcellus frac. The frac modeling example below is from the Oxford area of western Doddridge County, where the Marcellus and adjacent shallower shales are lithologically similar to Pennsboro. Frac modeling only yields frac height of approximately 300' and falls far short of the 1000' required to communicate with the Alexander or Benson formations. Therefore, faulting is the primary suspect for upward frac migration.