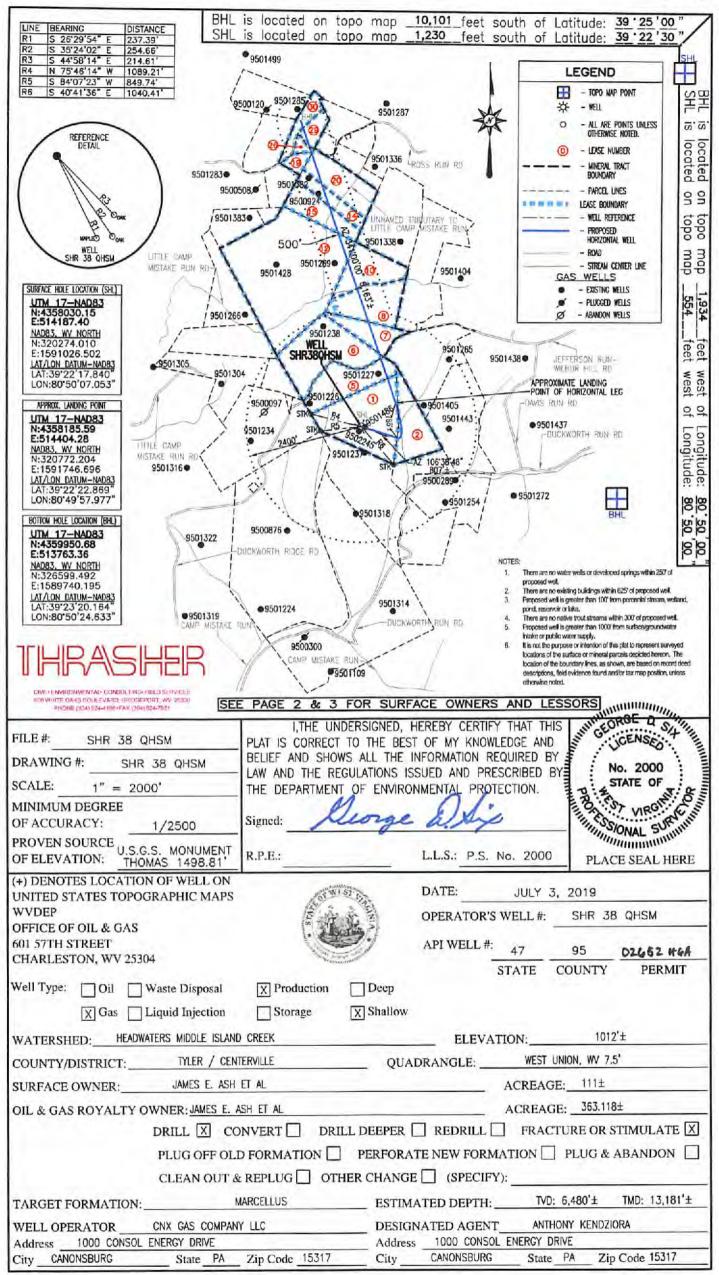

## STATE OF WEST VIRGINIA DEPARTMENT OF ENVIRONMENTAL PROTECTION, OFFICE OF OIL AND GAS WELL WORK PERMIT APPLICATION

| 1) Well Operator: CN                            | IX Gas Co    | mpany, LLC      | 494458046                             | Tyler           | Centervill   | West Union                                |
|-------------------------------------------------|--------------|-----------------|---------------------------------------|-----------------|--------------|-------------------------------------------|
| -                                               |              |                 | Operator ID                           | County          | District     | Quadrangle                                |
| 2) Operator's Well Nu                           | mber: SHF    | R38QHSM         | Well Pad                              | Name: SHR       | 38           |                                           |
| 3) Farm Name/Surface                            | Owner: A     | sh              | Public Roa                            | d Access: Duc   | kworth Rid   | lge Road 58/2                             |
| 4) Elevation, current g                         | round: 1     | 026' EI         | evation, proposed                     | post-constructi | on: 1012'    |                                           |
| 5) Well Type (a) Ga                             | s            | X Oil _         | Unde                                  | erground Storag | ge           |                                           |
| Other                                           |              |                 |                                       |                 |              | · · · · · · · · · · · · · · · · · · ·     |
| (b)If G                                         | as Shall     | owX             | Deep                                  | -               |              |                                           |
|                                                 | Horiz        | ontal X         |                                       |                 |              | YCB                                       |
| 6) Existing Pad: Yes or                         | r No         | Yes             |                                       |                 |              | <i>8</i> /23/2019                         |
| 7) Proposed Target For<br>Target formation is N |              | •               | -                                     | _               |              |                                           |
|                                                 |              |                 | , , , , , , , , , , , , , , , , , , , | Spooted formati | J. Picagaic  | .000 poi                                  |
| 8) Proposed Total Vert                          |              |                 | Shale (will not pe                    | enetrate Onon   | daga)        |                                           |
| 9) Formation at Total \                         | •            |                 | o riale (Will flot pe                 |                 | daga/        |                                           |
| 10) Proposed Total Me                           | easured Dep  |                 | <del></del>                           |                 |              |                                           |
| 11) Proposed Horizont                           | tal Leg Leng | gth: 6163'      |                                       |                 |              | . <u></u>                                 |
| 12) Approximate Fresh                           | h Water Stra | ata Depths:     | 85', 180', 225'                       |                 |              |                                           |
| 13) Method to Determi                           | ine Fresh W  | ater Depths:    | Offset water well in                  | nformation col  | lected durir | ng predrill samplin                       |
| 14) Approximate Saltv                           | water Depth  | s: 1932'        |                                       |                 |              |                                           |
| 15) Approximate Coal                            | Seam Dept    | hs: No known    | mineable coal se                      | ams; 430'-432   | 2', 480'-482 | ) <sup>1</sup>                            |
| 16) Approximate Dept                            | h to Possib  | le Void (coal m | ine, karst, other):                   | None anticipat  | ted          |                                           |
| 17) Does Proposed we<br>directly overlying or a |              |                 | ms<br>Yes                             | No              |              | x                                         |
| (a) If Yes, provide M                           | line Info:   | Name:           |                                       |                 | ··           |                                           |
|                                                 |              | Depth:          |                                       |                 |              | RECEIVED                                  |
|                                                 |              | Seam:           |                                       |                 |              | Office of Oil and Ga                      |
|                                                 |              | Owner:          |                                       |                 |              | AUG 27 2019                               |
|                                                 |              |                 |                                       |                 |              | WV Department of<br>Environmental Protect |

WW-6B (04/15)

| API NO. 47095      |           |
|--------------------|-----------|
| OPERATOR WELL NO   | SHR38QHSM |
| Well Pad Name: SHR | 38        |

#### 18)

#### **CASING AND TUBING PROGRAM**

| ТҮРЕ         | Size<br>(in) | New<br>or<br>Used | Grade | Weight per ft.<br>(lb/ft) | FOOTAGE: For<br>Drilling (ft) | INTERVALS:<br>Left in Well<br>(ft) | CEMENT:<br>Fill-up<br>(Cu. Ft.)/CTS |
|--------------|--------------|-------------------|-------|---------------------------|-------------------------------|------------------------------------|-------------------------------------|
| Conductor    | 20           | New               | L/S   | 94.0                      | 80                            | 80                                 | 77 / CTS                            |
| Fresh Water  | 13.375       | New               | J-55  | 54.5                      | 600                           | 600                                | 417 / CTS                           |
| Coal         | 13.375       | New               | J-55  | 54.5                      | 600                           | 600                                | 417 / CTS                           |
| Intermediate | 9.625        | New               | J-55  | 36.0                      | 2600                          | 2600                               | 844 / CTS                           |
| Production   | 5.5          | New               | P-110 | 20.0                      | 13181                         | 13181                              | 2424 / TOC @ 2100'                  |
| Tubing       | 2.375        | New               | J-55  | 4.7                       |                               | TBD                                | N/A                                 |
| Liners       | N/A          |                   |       |                           |                               |                                    |                                     |

| TYPE         | Size (in) | Wellbore<br>Diameter (in) | <u>Wall</u><br><u>Thickness</u><br><u>(in)</u> | Burst Pressure<br>(psi) | Anticipated  Max. Internal  Pressure (psi) | Cement<br>Type | Cement Yield (cu. ft./k) |
|--------------|-----------|---------------------------|------------------------------------------------|-------------------------|--------------------------------------------|----------------|--------------------------|
| Conductor    | 20        | 24                        | 0.375                                          | N/A                     | N/A                                        | Type 1         | 1.18                     |
| Fresh Water  | 13.375    | 17.5                      | 0.380                                          | 2730                    | <500                                       | Class A        | 1.19                     |
| Coal         | 13.375    | 17.5                      | 0.380                                          | 2730                    | <500                                       | Class A        | 1.19                     |
| Intermediate | 9.625     | 12.25                     | 0.352                                          | 3520                    | <2815                                      | Class A        | 1.19                     |
| Production   | 5.5       | 8.75 x 8.5                | 0.361                                          | 13590                   | ~10000 during frac                         | Class A or H   | 1.10                     |
| Tubing       | 2.375     | N/A                       | 0.190                                          | 7700                    | N/A                                        | N/A            | N/A                      |
| Liners       | N/A       |                           |                                                |                         |                                            |                |                          |

#### **PACKERS**

| Kind:       | N/A |  | -                    |                 |
|-------------|-----|--|----------------------|-----------------|
| Sizes:      |     |  |                      |                 |
| Depths Set: |     |  | RECE<br>Office of Oi | VED<br>Land Gas |

AUG 27 2019

WV Department of Environmental Protection WW-6B (10/14)

| API NO. 47- 095 -           |   |
|-----------------------------|---|
| OPERATOR WELL NO. SHR38QHSM | _ |
| Well Pad Name: SHR38        |   |

19) Describe proposed well work, including the drilling and plugging back of any pilot hole:

Utilize conductor rig to set 20" conductor into solid rock and cement back to surface. MIRU drilling rig. Air drill 17-1/2" hole. Run and cement 13-3/8" fresh water/coal casing. Note that the fresh water/coal casing will be set through the named but un-mineable coals in order to isolate sloughing formations and red beds/red shale between the Washington and Waynesburg coals. Air drill 12-1/4" hole. Run and cement 9-5/8" intermediate casing. Air drill 8-3/4" production hole to curve KOP (this section is typically directionally drilled with a slant/tangent profile for anti-collision and for lateral spacing). Displace hole with 12.0-12.8 ppg SOBM. Drill 8-1/2" curve from KOP to landing point. Continue drilling 8-1/2" lateral to TD (geosteer this section to remain in Marcellus target window). Perform clean-up cycle to condition well. Run and cement 5-1/2" production casing. Suspend well and skid to next well or RDMO drilling rig.

20) Describe fracturing/stimulating methods in detail, including anticipated max pressure and max rate:

Run CBL to ~60 degrees in the curve and back to surface to determine production casing TOC. Test production casing and toe prep well. MIRU stimulation/hydraulic fracturing equipment. Fracture well by pumping required number of stages utilizing plug-and-perf method. Max anticipated treating pressure is ~10,000 psi and max anticipated treating pump rate is 80-90 bpm. Number of stages and stage spacing to be finalized after drilling. After last stimulation stage, drill out frac plugs and clean-out well to PBTD. Flow back and clean-up well. Tie well into production. Run tubing when required.

- 21) Total Area to be disturbed, including roads, stockpile area, pits, etc., (acres): 15.57
- 22) Area to be disturbed for well pad only, less access road (acres): 6.97

23) Describe centralizer placement for each casing string:

Fresh water string: centralize shoe joint and every other joint to surface - utilize bow spring centralizers. Intermediate string: centralize shoe joint and every 3rd joint to surface - utilize bow spring centralizers. Production string: centralize every joint from shoe to TOC - utilize single piece/rigid bow centralizers. Actual centralizer placement may be changed based on hole conditions.

24) Describe all cement additives associated with each cement type:

Fresh water string: Class A cement with 1%-3% CaCl2 and 1/4 pps cello-flake/LCM. Intermediate string: Class A cement with 0%-2% CaCl2 and 1/4 pps cello-flake/LCM. Production string: Class A or H cement or Class H:Poz blend with dry blend and/or liquid additives including retarder, suspension agent, gas block, defoamer, fluid loss control, extender, dispersant, anti-settling agent. Actual cement blends may vary slightly depending upon cementing service company utilized.

25) Proposed borehole conditioning procedures:

Air sections are typically vertical holes - will ensure the hole is clean at section TD prior to TOOH to run casing (may require mist and/or soap to clean the hole). For the production hole - once at TD, circulate at max flowrate with max rotation until the shakers clean-up (typically requires multiple bottoms-up). For the production casing - once on bottom with casing, circulate a minimum of one hole voluntation of one hole voluntation of one hole voluntation of one hole voluntation.

AUG 27 2019

WV Department of Environmental Protection

\*Note: Attach additional sheets as needed.