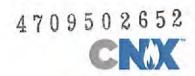

The current hypothesis for SOG Communication is that Marcellus frac fluids and pressure intersect and migrate up a nearby fault that acts as a conduit for upward migration and intersection with high permeability reservoirs of the Alexander and Benson. Both of these reservoirs are primarily depleted, allowing an easier pressure migration throughout these formations. Geomechanical data is collected from dipole sonic logs. CNX's nearest sonic data is from the SHR1C well (Figure 1), immediately north of the SHR38 pad. Frac modeling (Figure 2) of the Marcellus in the area does not show significant upward frac growth. In fact, typical frac height would need to be more than double to reach the Alexander, approximately 1000' above the Marcellus Shale.

898096015

SHR38 Pad Frac SOG Review / CRSD Review Thursday, November 8, 2018
Figure 1. Stratigraphic intervals of high stress should serve as adequate confining layers, or frac barriers, for a Marcellus frac, seen below in the SHR1C Stress Profile log.