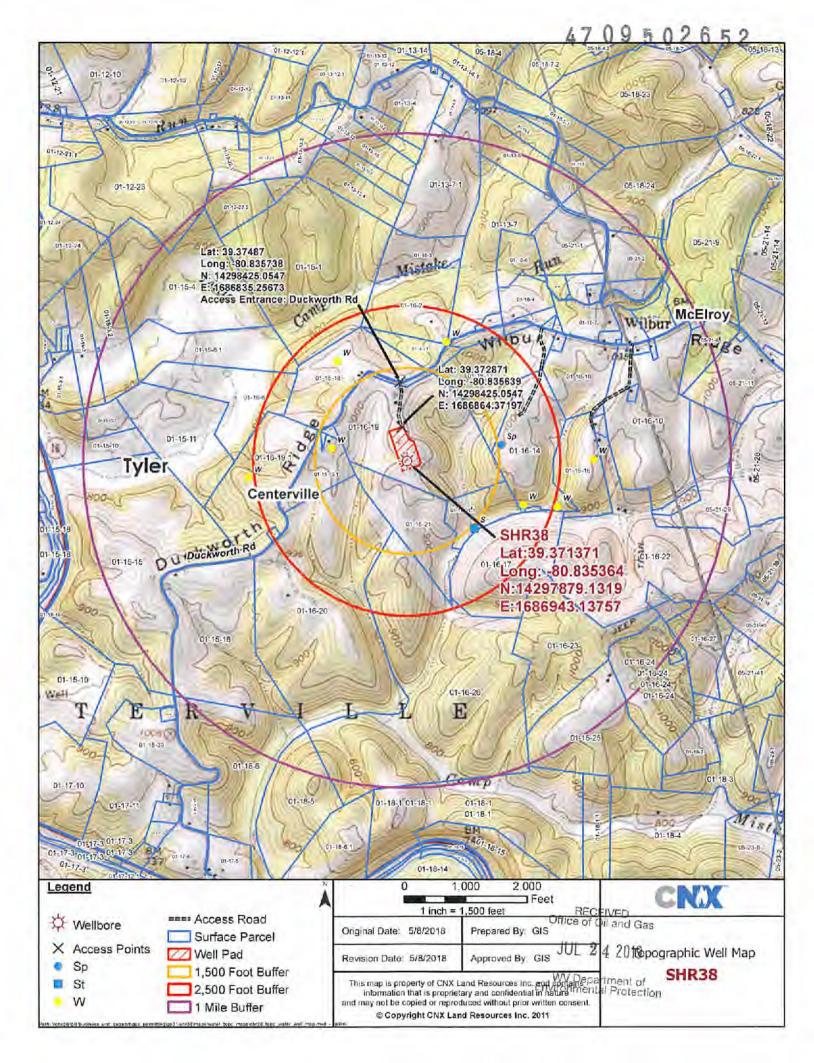

## STATE OF WEST VIRGINIA DEPARTMENT OF ENVIRONMENTAL PROTECTION, OFFICE OF OIL AND GAS WELL WORK PERMIT APPLICATION

| 1) Well Operator: CN                            | IX Gas Co    | mpany, LLC      | 494458046                             | Tyler           | Centervill   | West Union                                |
|-------------------------------------------------|--------------|-----------------|---------------------------------------|-----------------|--------------|-------------------------------------------|
| -                                               |              |                 | Operator ID                           | County          | District     | Quadrangle                                |
| 2) Operator's Well Nu                           | mber: SHF    | R38QHSM         | Well Pad                              | Name: SHR       | 38           |                                           |
| 3) Farm Name/Surface                            | Owner: A     | sh              | Public Roa                            | d Access: Duc   | kworth Rid   | lge Road 58/2                             |
| 4) Elevation, current g                         | round: 1     | 026' EI         | evation, proposed                     | post-constructi | on: 1012'    |                                           |
| 5) Well Type (a) Ga                             | s            | X Oil _         | Unde                                  | erground Storag | ge           |                                           |
| Other                                           |              |                 |                                       |                 |              | · · · · · · · · · · · · · · · · · · ·     |
| (b)If G                                         | as Shall     | owX             | Deep                                  | -               |              |                                           |
|                                                 | Horiz        | ontal X         |                                       |                 |              | YCB                                       |
| 6) Existing Pad: Yes or                         | r No         | Yes             |                                       |                 |              | <i>8</i> /23/2019                         |
| 7) Proposed Target For<br>Target formation is N |              | •               | -                                     | _               |              |                                           |
|                                                 |              |                 | , , , , , , , , , , , , , , , , , , , | Spooted formati | J. Picagaic  | .000 poi                                  |
| 8) Proposed Total Vert                          |              |                 | Shale (will not pe                    | enetrate Onon   | daga)        |                                           |
| 9) Formation at Total \                         | •            |                 | o riale (Will flot pe                 |                 | daga/        |                                           |
| 10) Proposed Total Me                           | easured Dep  |                 | <del></del>                           |                 |              |                                           |
| 11) Proposed Horizont                           | tal Leg Leng | gth: 6163'      |                                       |                 |              | . <u></u>                                 |
| 12) Approximate Fresh                           | h Water Stra | ata Depths:     | 85', 180', 225'                       |                 |              |                                           |
| 13) Method to Determi                           | ine Fresh W  | ater Depths:    | Offset water well in                  | nformation col  | lected durir | ng predrill samplin                       |
| 14) Approximate Saltv                           | water Depth  | s: 1932'        |                                       |                 |              |                                           |
| 15) Approximate Coal                            | Seam Dept    | hs: No known    | mineable coal se                      | ams; 430'-432   | 2', 480'-482 | ) <sup>1</sup>                            |
| 16) Approximate Dept                            | h to Possib  | le Void (coal m | ine, karst, other):                   | None anticipat  | ted          |                                           |
| 17) Does Proposed we<br>directly overlying or a |              |                 | ms<br>Yes                             | No              |              | x                                         |
| (a) If Yes, provide M                           | line Info:   | Name:           |                                       |                 | ··           |                                           |
|                                                 |              | Depth:          |                                       |                 |              | RECEIVED                                  |
|                                                 |              | Seam:           |                                       |                 |              | Office of Oil and Ga                      |
|                                                 |              | Owner:          |                                       |                 |              | AUG 27 2019                               |
|                                                 |              |                 |                                       |                 |              | WV Department of<br>Environmental Protect |