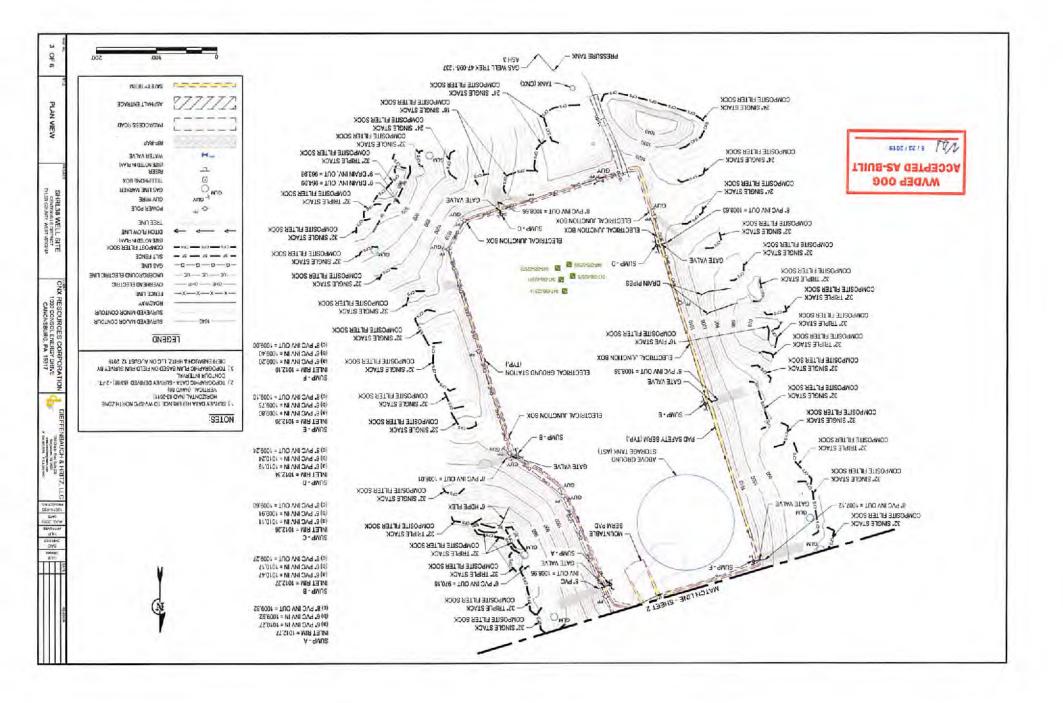

- 21) Total Area to be disturbed, including roads, stockpile area, pits, etc., (acres): 15.57
- 22) Area to be disturbed for well pad only, less access road (acres): 6.97

23) Describe centralizer placement for each casing string: