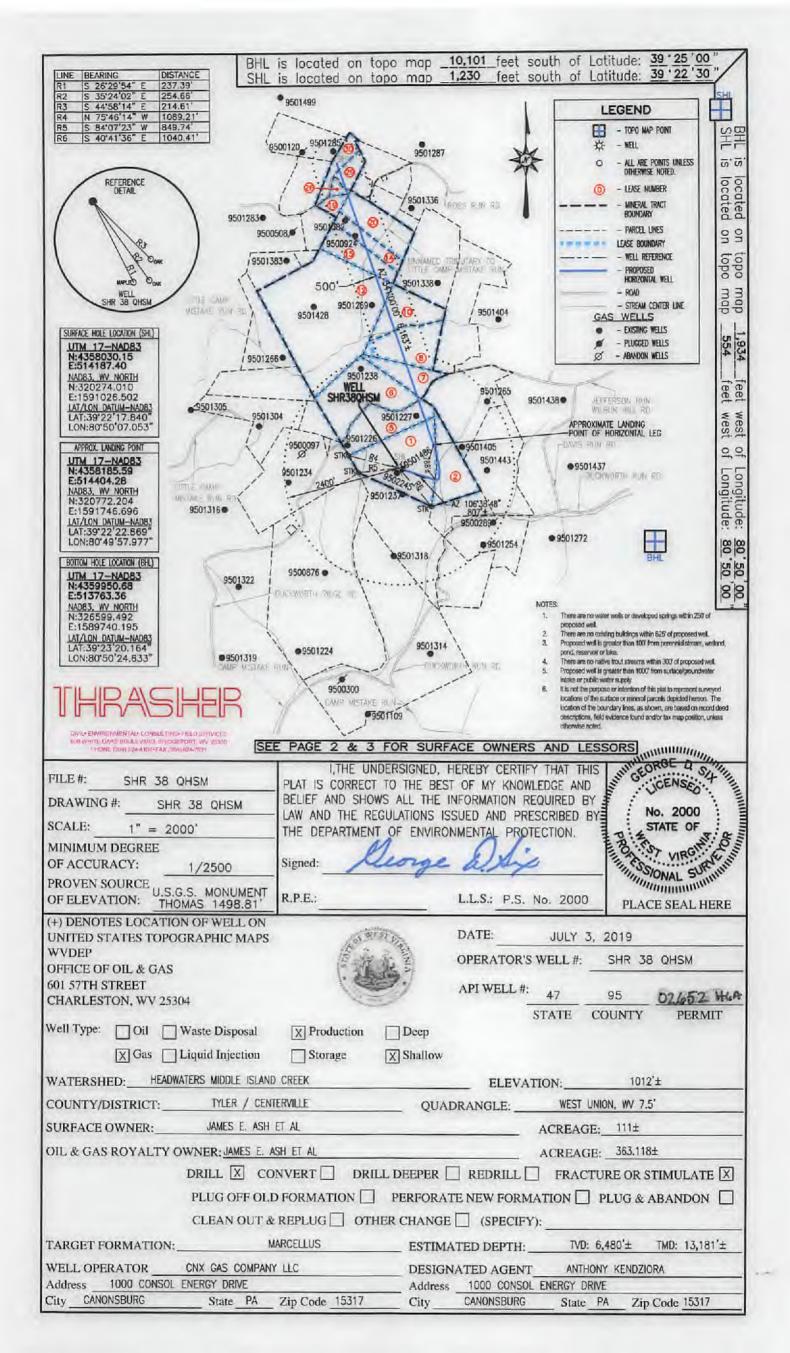

#### DRILLING WELL PLAN

SHR-38Q-HSM (Marcellus HZ) Marcellus Shale Horizontal

Tules County MA

|                  | 1            |               |                              |                         |                                    |                                           |                                                         | Tyler Co                                                              | unty, WV                                               |                                                                                                                                                                            |  |
|------------------|--------------|---------------|------------------------------|-------------------------|------------------------------------|-------------------------------------------|---------------------------------------------------------|-----------------------------------------------------------------------|--------------------------------------------------------|----------------------------------------------------------------------------------------------------------------------------------------------------------------------------|--|
|                  |              |               |                              | 3                       | SH                                 | R-38Q-H                                   | ISM SHL                                                 | N 320                                                                 | 239.03, E 1622467                                      | .65 (NAD27)                                                                                                                                                                |  |
| Ground Elevation | 1            | 012 GL E      | levation                     |                         | SHR-38Q-HSM LP                     |                                           |                                                         | N 320737.2, E 1623187.85 (NAD27)<br>N 326564.53, E 1621181.34 (NAD27) |                                                        |                                                                                                                                                                            |  |
| Azimuth          |              | 341°          |                              |                         | SH                                 | R-38Q-H                                   | ISM BHL                                                 |                                                                       |                                                        |                                                                                                                                                                            |  |
|                  |              | 1000          | GEOLOGY                      | MD                      | TVD                                | MUD                                       | CEMENT                                                  | CENTRALIZERS                                                          | CONDITIONING                                           | COMMENTS                                                                                                                                                                   |  |
| WELLBORE DIAGRAM | HOLE         | CASING        | GEOLOGY                      | MU                      | IVL                                | MOD                                       | GEMENT                                                  | CENTRALIZERS                                                          | CONDITIONING                                           |                                                                                                                                                                            |  |
|                  | 24*          | 20" L/S       | Conductor                    | 80                      | 80                                 | AIR                                       | To Surface                                              | N/A                                                                   | N/A                                                    | Stabilize surface filVsoil                                                                                                                                                 |  |
|                  |              |               | Shallowest Fresh Water       |                         | 85                                 |                                           |                                                         |                                                                       |                                                        |                                                                                                                                                                            |  |
|                  |              |               | Deepest Fresh Water          |                         | 225                                |                                           | 15.6 ppg Class A<br>+ 1% to 3% CaCl2                    | Centralize every other                                                |                                                        | Set through fresh water zone                                                                                                                                               |  |
| 1001 1004 1      |              | 13-3/8" 54.5# | Washington Coal              |                         | 430                                | AIR/                                      | + 1/4 pps Flake                                         | joint from shoe to<br>surface                                         | Ensure the hole is clean at                            | Set through coal zones<br>Cemented to surface                                                                                                                              |  |
|                  | 17-1/2*      | J-55 BTC      | Red Beds                     |                         | 432                                | FW Mist                                   | 20% OH Excess<br>Yield = 1.19                           | surace                                                                | section TD                                             |                                                                                                                                                                            |  |
|                  |              |               | Waynesburg Coal              |                         | 580                                |                                           | TOC @ surface                                           | Bow spring centralizers                                               |                                                        | No known mineable coal sean                                                                                                                                                |  |
| DB1 1991         |              |               | FW / Coal Casing             | 600                     | 500                                |                                           |                                                         |                                                                       |                                                        |                                                                                                                                                                            |  |
|                  |              |               | Big Lime                     |                         | 1867                               |                                           | 100000                                                  |                                                                       |                                                        | Set through potential salt water                                                                                                                                           |  |
|                  |              | 9-5/8* 36.0#  | Big Injun                    |                         | 1932                               |                                           | 15.6 ppg Class A<br>+ 0% to 2% CaCl2<br>+ 1/4 pps Flake | Centralize every 3rd<br>joint from shoe to<br>surface                 | Soap the hole as needed and ensure the nois is clean   | zones<br>Cemented to surface                                                                                                                                               |  |
| 101 100          |              |               | Price                        |                         | 2072                               | AIR/                                      |                                                         |                                                                       |                                                        |                                                                                                                                                                            |  |
| 101 101          | 12-1/4"      | J-55 LTC      | Weir                         | 2232 Soar               | Soap 20% OH Excess<br>Yield = 1.19 | Suriace                                   | at section TD                                           | Casing to be set below the Bi                                         |                                                        |                                                                                                                                                                            |  |
| 1991 1991        |              |               | Berea 2422 TOC @ surface Box | Bow spring centralizers |                                    | Injun and Berea and into Devonia<br>Shale |                                                         |                                                                       |                                                        |                                                                                                                                                                            |  |
| 104 119          |              |               | Intermediate Casing          | 2600                    | 2600                               |                                           |                                                         |                                                                       |                                                        | States                                                                                                                                                                     |  |
| 711              |              |               | Gordon                       |                         | 2642                               |                                           |                                                         |                                                                       |                                                        |                                                                                                                                                                            |  |
| 10 10            |              |               | Warren                       |                         | 3337                               |                                           |                                                         |                                                                       |                                                        |                                                                                                                                                                            |  |
|                  | 8-3/4"       |               | Benson                       |                         | 4917                               | 15.0 ppg Class A or H                     |                                                         | Once at TD, circulate at max<br>flowrate with max rotation            | Note: Actual centralizer placement                     |                                                                                                                                                                            |  |
|                  | Tangent      |               | Alexander 51                 | 5162                    | AIR                                | with additives (retarder,                 |                                                         |                                                                       |                                                        |                                                                                                                                                                            |  |
|                  |              |               | Cashaqua                     |                         | 6162                               |                                           | suspension agent, gas<br>block, defoamer, fluid         | Centralize every joint                                                | until shakers clean-up<br>(typically requires multiple | Note: Actual centralizer placement<br>may be changed due to hole<br>conditions  Note: Actual cement blends may<br>vary slightly depending upon<br>service company utilized |  |
|                  |              | 5-1/2" 20.0#  | Middlesex                    |                         | 6267                               |                                           | loss, extender, etc.)                                   | from shoe to TOC                                                      | bottoms-up)                                            |                                                                                                                                                                            |  |
|                  |              | P-110CY BPN   | West River                   |                         | 6307                               |                                           | 10% OH Excess                                           | Single-piece/rigid bow                                                | Once on bottom with casing,                            |                                                                                                                                                                            |  |
|                  |              |               | Burkett                      |                         | 6377                               |                                           | Yield = 1.10                                            | centralizers                                                          | circulate a minimum of one                             |                                                                                                                                                                            |  |
|                  | 8-1/2* Curve | 1             | Tully                        |                         | 6407                               | 12.0-12.8                                 | TOC @ >= 500' above                                     |                                                                       | hole volume prior to<br>pumping cement                 |                                                                                                                                                                            |  |
| V M              | & Lateral    |               | Hamilton                     | - 1                     | 6428                               | ppg SOBM                                  | 9-5/8" shoe                                             |                                                                       | pompany content                                        |                                                                                                                                                                            |  |
|                  |              |               | Marcellus                    |                         | 6447                               |                                           |                                                         |                                                                       |                                                        |                                                                                                                                                                            |  |
| 11 11            | 4            |               | Production Casing            | 13181                   | 6480                               |                                           |                                                         |                                                                       |                                                        |                                                                                                                                                                            |  |