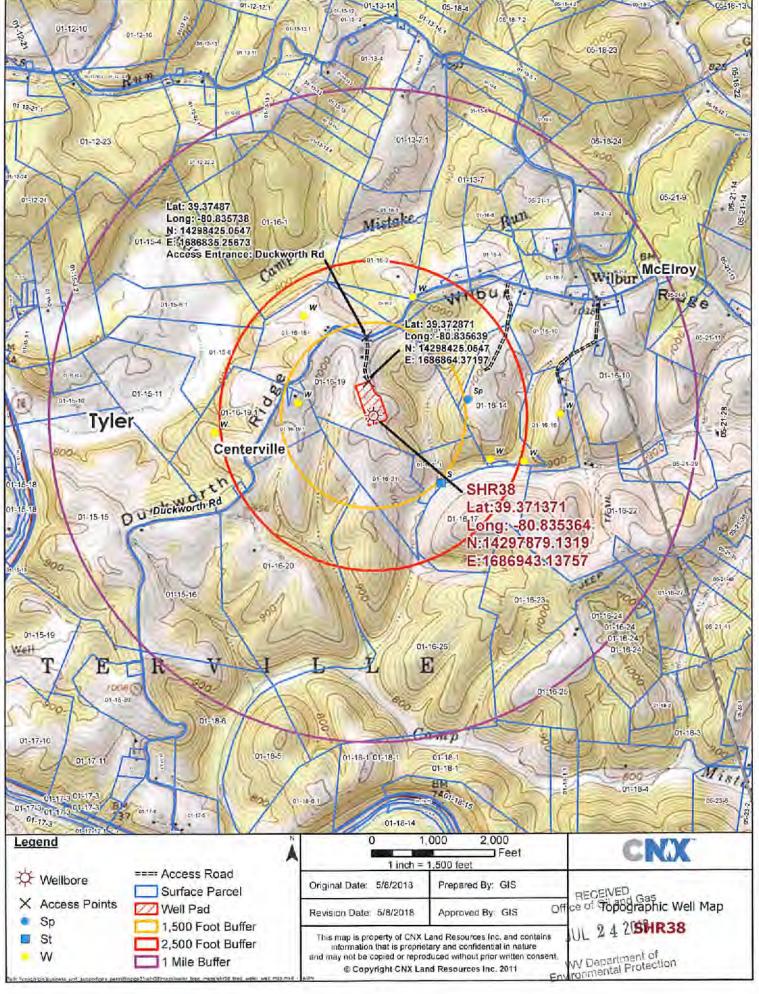

#### SHR38 Pad Frac - SOG Review

In accordance with WVDEP 35CSR8 Section 5.11, all known shallow oil and gas (SOG) wells have been identified within a 500' radius of the SHR38 pad. Any SOG well that falls within the Area of Review (AOR) has been reviewed and is provided in a list that includes API, Operator, Well Name, Well Number, Current Status, Total Depth, and Producing Formation at Total Depth. See following pages, including (Figures 3 and 4).

The Marcellus Shale of the Shirley area is found at an approximate True Vertical Depth (TVD) of 6500'. In the Shirley area, there are very few producing formations between the Big Injun and the Benson Sand. Most wells are either approximately 2000' or 5000' deep. Although there are a significant number of SOG Communication events in the Shirley area, it is highly unlikely that communication will occur with any wells producing from formations shallower than the Benson Sand, found at an approximate TVD of 5000'. This is based on previous experience and study of SOG Communication with Marcellus fracs throughout Ritchie and Doddridge counties.

The current hypothesis for SOG Communication is that Marcellus frac fluids and pressure intersect and migrate up a nearby fault that acts as a conduit for upward migration and intersection with high permeability reservoirs of the Alexander and Benson. Both of these reservoirs are primarily depleted, allowing an easier pressure migration throughout these formations. Geomechanical data is collected from dipole sonic logs. CNX's nearest sonic data is from the SHR1C well (Figure 1), immediately north of the SHR38 pad. Frac modeling (Figure 2) of the Marcellus in the area does not show significant upward frac growth. In fact, typical frac height would need to be more than double to reach the Alexander, approximately 1000' above the Marcellus Shale.