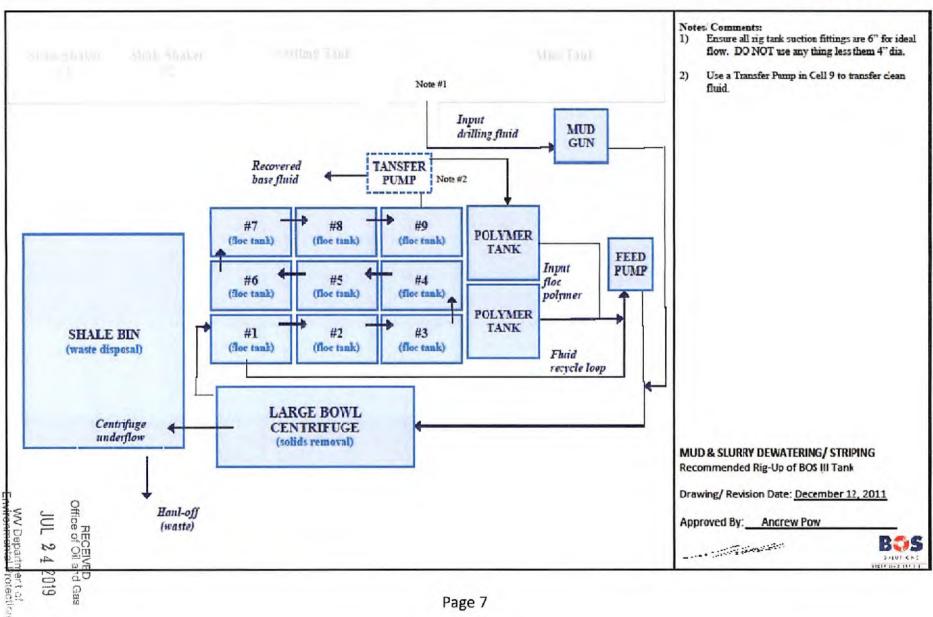

#### **Cement Additives**

- Conductor 2% CaCl2
- Freshwater/Coal 2% CaCl2
- Intermediate 2% CaCl2
- Production
  - o 2.6% Cement Extender
  - o 0.7% Fluid Loss Additive
  - o 0.5% High Temperature Retarder
  - o 0.2% Friction Reducer