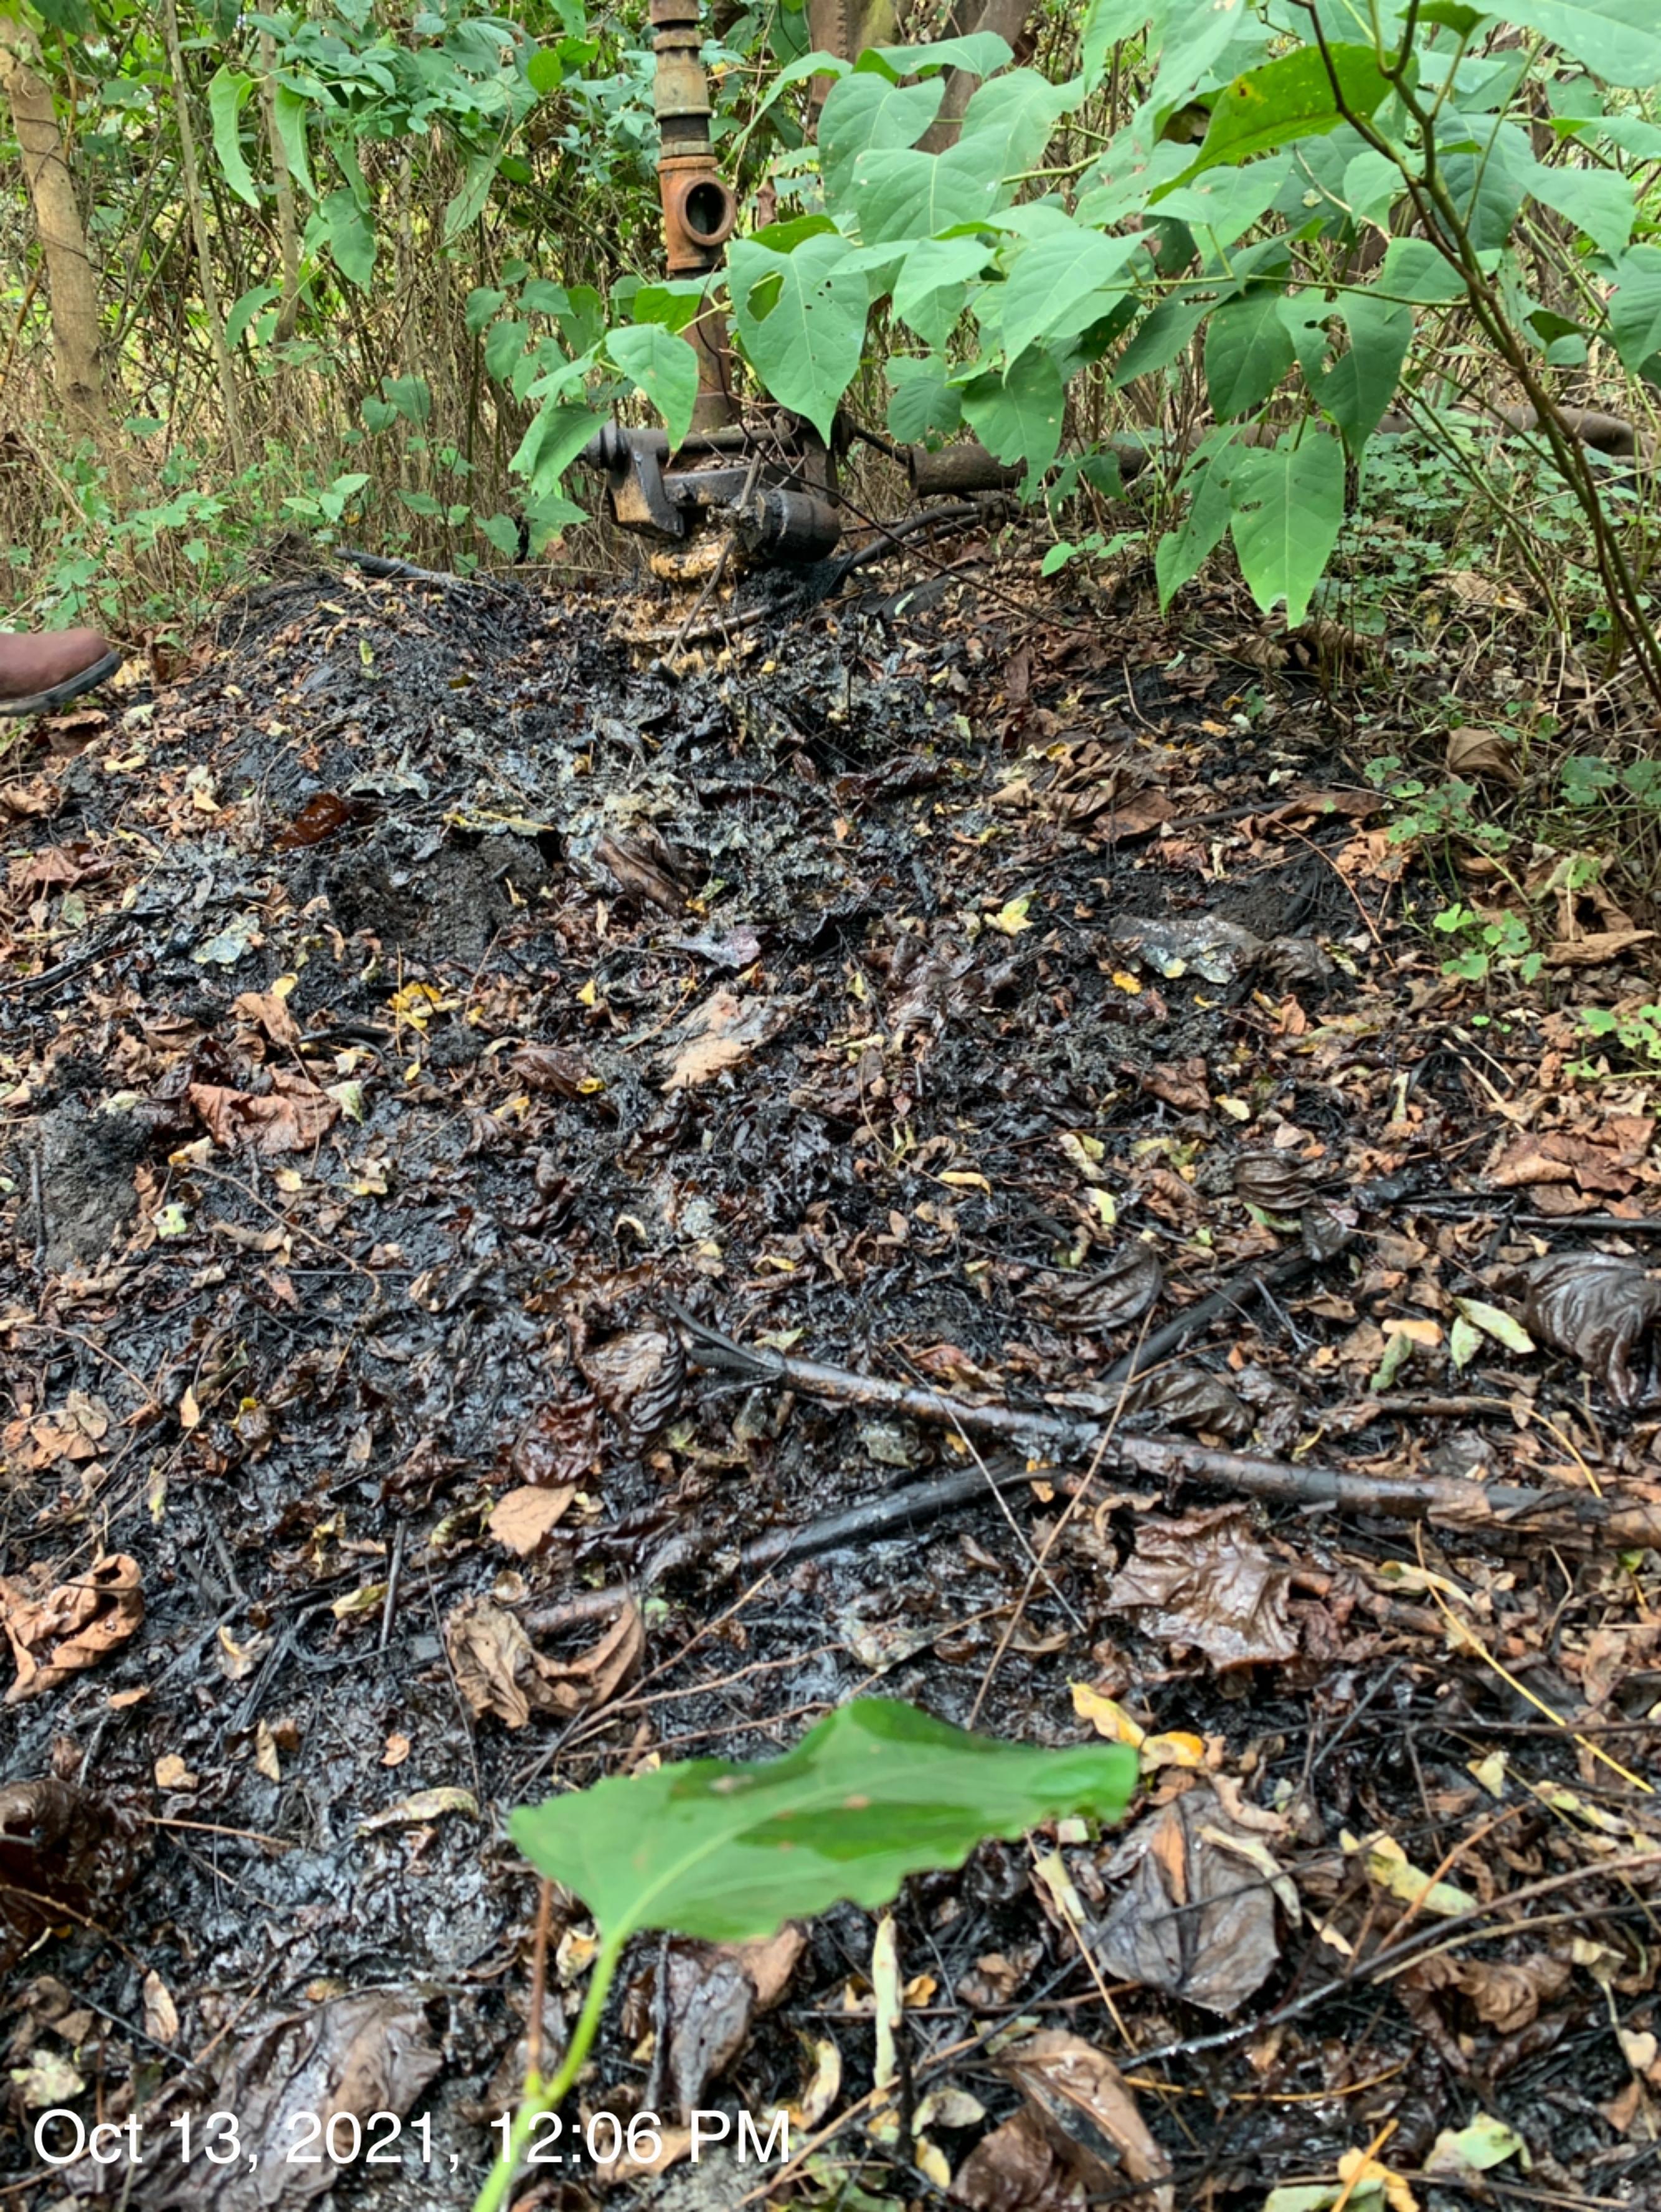

#### Site-based considerations:

The Ben's Run #1 well (API # 47-095-02762) is located in a corn field about 200' from the Ohio river. Brush and trees will have to be cut from around the well head. A road will need to be constructed from Rte 2 to the well site. There are no tanks at the well site. The well is currently leaking oil and salt water at the well head. There is a kill zone around the well head estimated to be 100 square feet, the soil will need to be removed and disposed of at a approved land fill. The Office of Oil and Gas will work with Miss Utility to locate all subsurface utilities.