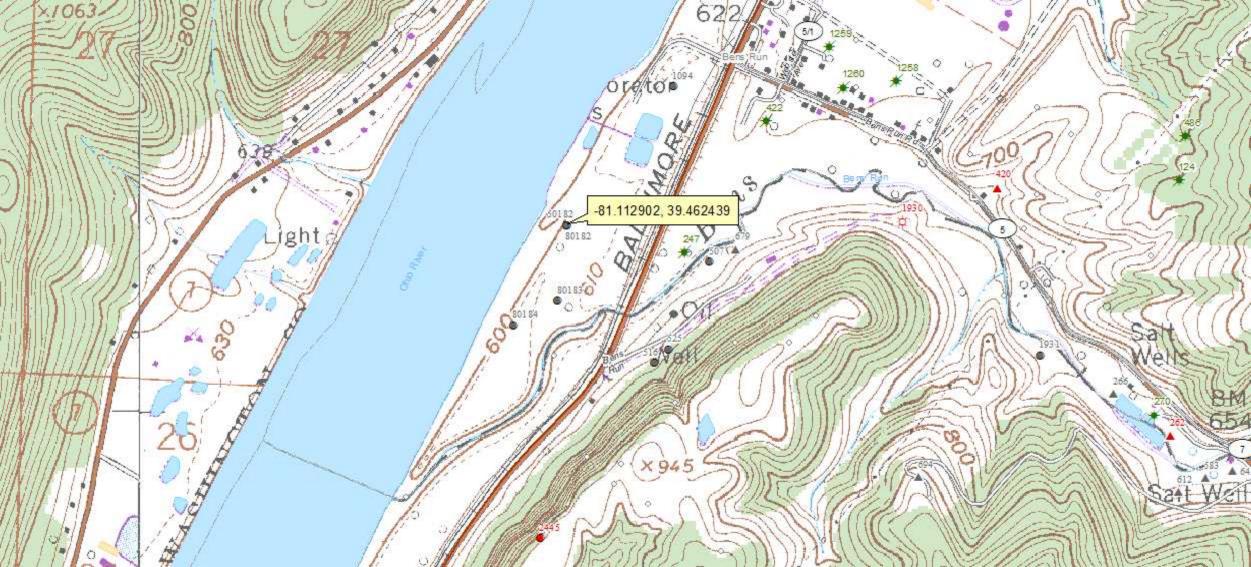

#### Site-based considerations:

The Ben's Run #1 well (API # 47-095-02762) is located in a corn field about 200' from the Ohio river. Brush and trees will have to be cut from around the well head. A road will need to be constructed from Rte 2 to the well site. There are no tanks at the well site. The well is currently leaking oil and salt water at the well head. There is a kill zone around the well head estimated to be 100 square feet, the soil will need to be removed and disposed of at a approved land fill. The Office of Oil and Gas will work with Miss Utility to locate all subsurface utilities.