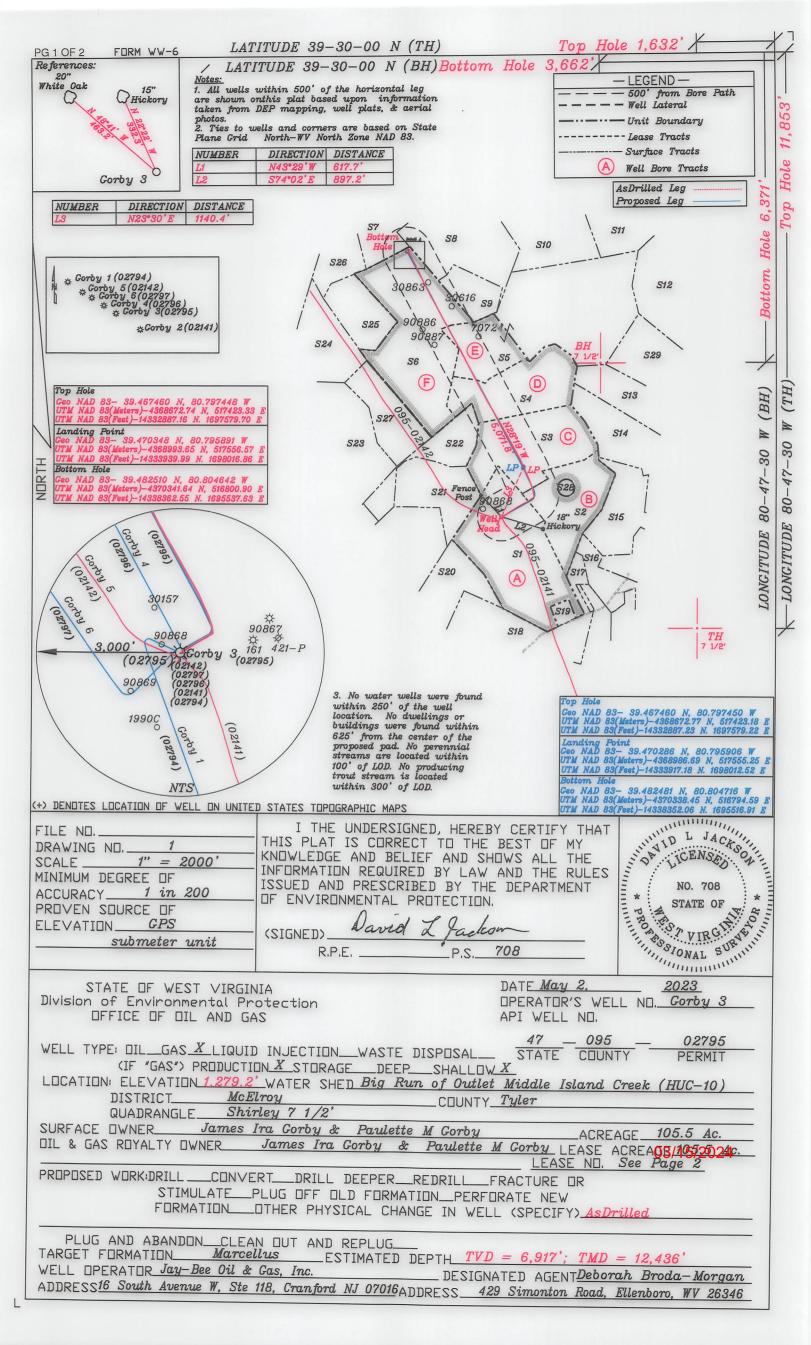

### State of West Virginia Department of Environmental Protection - Office of Oil and Gas Well Operator's Report of Well Work

| API <u>47</u> 095 0                                | County                   | Tyler                   | District McElroy                                  |                         |
|----------------------------------------------------|--------------------------|-------------------------|---------------------------------------------------|-------------------------|
| Quad Shirley 7 1/2"                                |                          | me Gorby                |                                                   |                         |
| Farm name James Ira & F                            |                          |                         | Well Number 3                                     |                         |
| Operator (as registered with                       |                          |                         |                                                   |                         |
| Address 429 Simonton F                             |                          | City Ellenboro          | State WV                                          | Zip 26346               |
| As Drilled location NAD<br>Top                     |                          |                         | e view, and deviation survey<br>Easting 517423.33 |                         |
| Landing Point of C                                 | 0                        |                         | Easting 517556.57                                 |                         |
| Bottom                                             | Hole Northing 437        | 0341.64                 | Easting 516800.90                                 |                         |
| Elevation (ft) 1,279'                              | GL Type                  | of Well ∎New □ E        | xisting Type of Report                            | □Interim <b>■</b> Final |
| Permit Type Deviated                               | d 🗆 Horizontal 🛛         | Horizontal 6A           | Vertical Depth Type                               | 🗆 Deep 📑 Shallow        |
| Type of Operation □ Conv                           | ert 🗆 Deepen 📕 I         | Drill 🛛 🗆 Plug Back     | Redrilling     Rework                             | Stimulate               |
| Well Type 🗆 Brine Dispos                           | al 🗆 CBM 🛢 Gas 🛢 🤇       | Oil □ Secondary Reco    | very                                              | orage 🗆 Other           |
| Type of Completion □ Sin                           | -                        | uids Produced 🛽 🗏 Brine | e 🛾 🖉 Gas 📲 NGL 🖷 Oil                             | Other                   |
| Drilled with $\Box$ Cable                          | Rotary                   |                         |                                                   |                         |
| Drilling Media Surface ho                          | le ∎Air □Mud □           | Fresh Water Inte        | ermediate hole 🛯 Air 🗆 Mud                        | □ Fresh Water □ Brine   |
| Production hole                                    | Mud 🗆 Fresh Water        | □ Brine                 |                                                   |                         |
| Mud Type(s) and Additive(<br>Synthetic Based Mud ( |                          | Oil), Barite, Anco M    | /lul P, Anco Mul OW, Anco                         | Mul XI., Anco Mul Mod   |
| Anco Mul OW Claytone                               |                          |                         |                                                   |                         |
| Date permit issued7-2                              | 1-2022 Date dril         | ling commenced 8        | -30-2022 Date drilling of                         | ceased 12-7-2022        |
| Date completion activities b                       |                          | Bate comp               | letion activities ceased1                         | 2-27-2022               |
| Verbal plugging (Y/N)                              | N Date permission        | on granted n            | /a Granted by                                     | n/a                     |
| Please note: Operator is req                       | uired to submit a pluggi | ng application within 5 | days of verbal permission to p                    | lug                     |
| Freshwater depth(s) ft                             | 215'                     | Open mine(              | s) (Y/N) depths                                   | Ν                       |
| Salt water depth(s) ft                             | n/a                      |                         | ountered (Y/N) depths                             | Ν                       |
| Coal depth(s) ft                                   | n/a                      | Cavern(s) e             | ncountered (Y/N) depths                           |                         |
| Is coal being mined in area (                      | Y/N) î                   | <u>N</u>                | APPROVEL                                          | Reviewed by:            |

# API 47- 095 \_ 02795 \_\_\_\_\_ Farm name\_ James Ira & Paulette M. Gorby Well number\_ Gorby 3

| CASING            | Hole     | Casing  |         | New or | Grade     | Basket      | Did cement circulate (Y/N) |
|-------------------|----------|---------|---------|--------|-----------|-------------|----------------------------|
| STRINGS           | Size     | Size    | Depth   | Used   | wt/ft     | Depth(s)    | * Provide details below*   |
| Conductor         | 24"      | 18.625" | 30'     | New    | n/a       | n/a         | Grouted                    |
| Surface           | 17.5"    | 13.375" | 378'    | New    | 48# J-55  | 42          | Yes                        |
| Coal              |          |         |         |        |           |             |                            |
| Intermediate 1    | 11"      | 8.625"  | 2,498'  | New    | 24# J-55  | 2,455'-250' | Yes                        |
| Intermediate 2    |          |         |         |        |           |             |                            |
| Intermediate 3    |          |         |         |        |           |             |                            |
| Production        | 7.875"   | 5.5"    | 12,389' | New    | 20# P-110 | n/a         | Yes                        |
| Tubing            |          |         |         |        |           |             |                            |
| Packer type and d | epth set | n/a     | •       |        | •         |             |                            |

| CEMENT<br>DATA                                                                    | Class/Type<br>of Cement                                         | Number<br>of Sacks                   | Slurry<br>wt (ppg) | Yield<br>( ft <sup>3</sup> /sks)                      | Volume $(ft^{\frac{3}{2}})$ | Cement<br>Top (MD)                        | WOC<br>(hrs) |  |  |
|-----------------------------------------------------------------------------------|-----------------------------------------------------------------|--------------------------------------|--------------------|-------------------------------------------------------|-----------------------------|-------------------------------------------|--------------|--|--|
| Conductor                                                                         | Class A                                                         | n/a                                  | n/a                | n/a                                                   | n/a                         | CTS                                       | 8 hours      |  |  |
| Surface                                                                           | Class A                                                         | 310                                  | 15.6               | 1.19                                                  | 365                         | CTS                                       | 8 hours      |  |  |
| Coal                                                                              |                                                                 |                                      |                    |                                                       |                             |                                           |              |  |  |
| Intermediate 1                                                                    | Class A                                                         | 729                                  | 15.6               | 1.19                                                  | 870                         | CTS                                       | 8 hours      |  |  |
| Intermediate 2                                                                    |                                                                 |                                      |                    |                                                       |                             |                                           |              |  |  |
| Intermediate 3                                                                    |                                                                 |                                      |                    |                                                       |                             |                                           |              |  |  |
| Production                                                                        | Class A                                                         | 1,871                                | 14.5               | 1.19                                                  | 2,223                       | 300'                                      | 8 hours      |  |  |
| Tubing                                                                            |                                                                 |                                      |                    |                                                       |                             |                                           |              |  |  |
| Drillers TD (ft<br>Deepest forma<br>Plug back pro                                 | tion penetrated Man                                             | cellus                               |                    | gers TD (ft) <u>12</u> ,<br>g back to (ft) <u>n/a</u> |                             |                                           |              |  |  |
| Kick off depth                                                                    | (ft) <u>6,447'</u>                                              |                                      |                    |                                                       |                             |                                           |              |  |  |
| Check all wire                                                                    | line logs run                                                   | -                                    |                    | deviated/directi<br>gamma ray                         |                             | ction<br>perature □sonic                  |              |  |  |
| Well cored                                                                        | Yes 📕 No                                                        | Conventional                         | Sidewall           | W                                                     | ere cuttings col            | lected Yes                                | No           |  |  |
| 5.5" vertical centralizers e                                                      | HE CENTRALIZE                                                   | tralizers every other joint or one e | JSED FOR EA        | CH CASING S                                           | TRING                       |                                           |              |  |  |
|                                                                                   | spring centralizers ran every<br>g centralizing basket ran on 2 |                                      |                    |                                                       |                             |                                           |              |  |  |
|                                                                                   | g constanting second real OII 2                                 |                                      |                    |                                                       |                             |                                           |              |  |  |
| WAS WELL COMPLETED AS SHOT HOLE   Yes No DETAILS  RECEIVED  Office of Oil and Gas |                                                                 |                                      |                    |                                                       |                             |                                           |              |  |  |
| WAS WELL C                                                                        | COMPLETED OPE                                                   | N HOLE? 🗆 Ye                         | es 🛚 No            | DETAILS                                               |                             | MAY <b>2</b> 4 2023                       |              |  |  |
| WERE TRACI                                                                        | ERS USED 🗆 Yes                                                  | s 🖩 No TY                            | PE OF TRACE        | R(S) USED                                             | \<br>Env                    | VV Department of<br>ironmental Protection | 15/2024      |  |  |