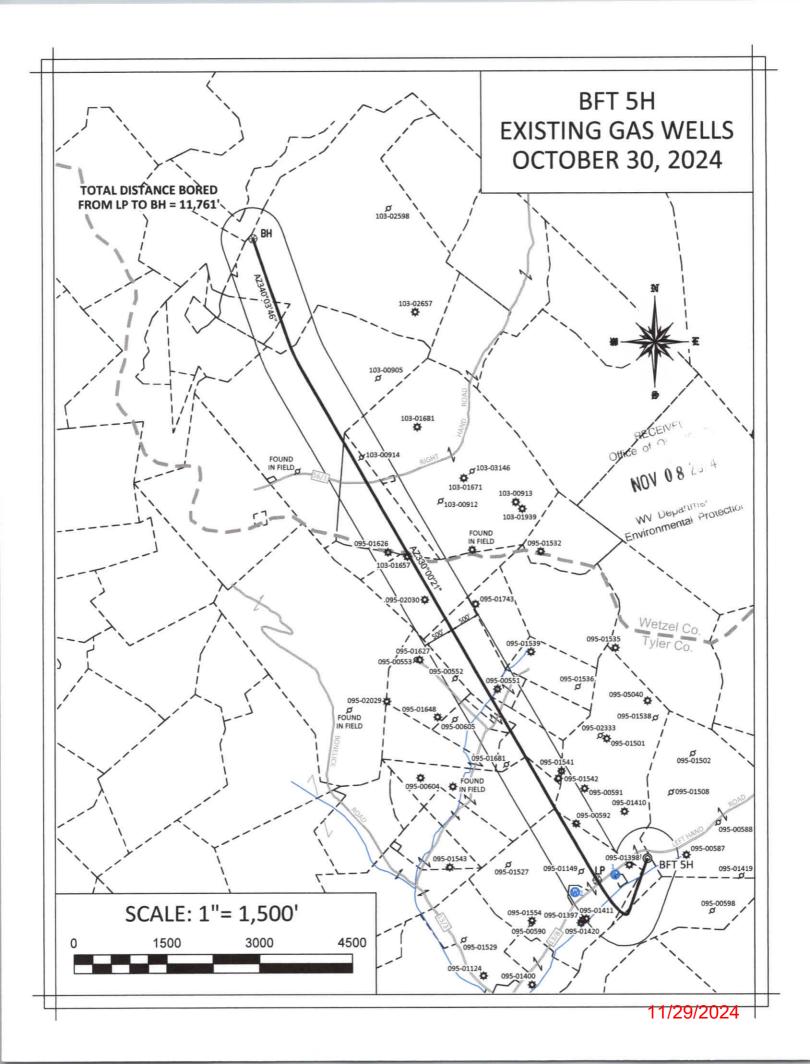

# **PACKERS**

|             | <u>PACKERS</u> | REINENIE |
|-------------|----------------|----------|
| Kind:       |                | Office ( |
| Sizes:      |                |          |
| Depths Set: |                | Euritou. |

> 90.5° inc., 330° azi., 107-ft VS (see directional plan for specific details)

TD at 19,250-ft MD / 6,930-ft TVD 90.5° inc., 330° azi., 11,761-ft VS

RECEIVED

NON 08 2014

M Debautieu o Environmental Protection