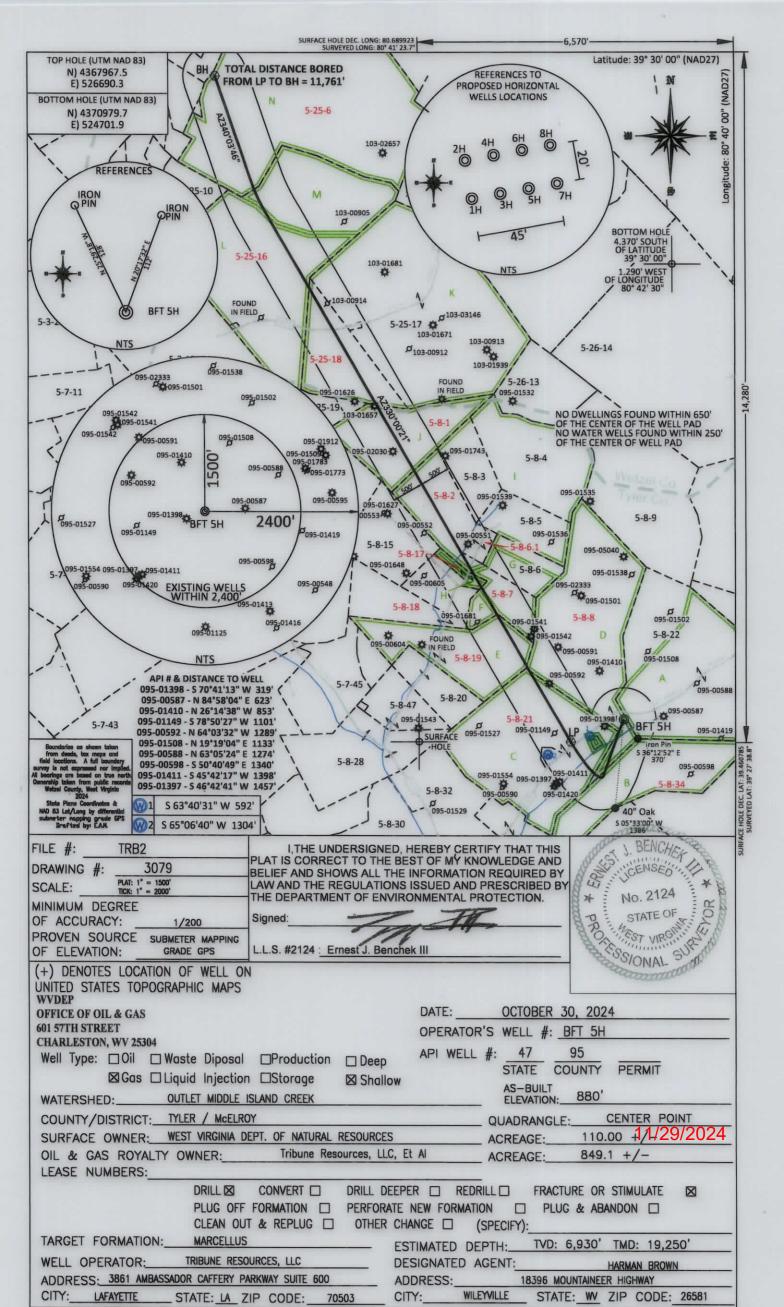

### BFT 5H Tyler, West Virginia Marcellus HL Lat/Long N 4367967.5 E 526690.3 AFE DC/CWC: 905'/880' **NAD 83** 47-095-02835 N 4370979.7 E 524701.9 BHL Lat/Long 504 AFE #: TBD Target Line:

| Casing Design |           |              |                |       |       |                   |                |               |               |
|---------------|-----------|--------------|----------------|-------|-------|-------------------|----------------|---------------|---------------|
| Interval      | Hole size | Size<br>(in) | Weight<br>#/ft | Grade | Conn. | Collapse<br>(PSI) | Burst<br>(PSI) | Depth<br>(ft) | Cost<br>\$/ft |
| Conductor     | 26"       | 20"          |                |       |       |                   |                | 120           |               |
| Surface       | 17-1/2"   | 13-3/8"      | 54.5           | J-55  | BTC   | 1,130             | 2,730          | 650           |               |
| ntermediate   | 12-1/4"   | 9-5/8"       | 40             | J-55  | LTC   | 2,570             | 3,950          | 3,000         |               |
| Production    | 8-3/4"    | 5-1/2"       | 20             | P-110 | TBD   | 11,080            | 12,640         | 19,250        |               |

| Cement Design |        |          |                 |              |        |            |
|---------------|--------|----------|-----------------|--------------|--------|------------|
| Interval      | Slurry | Weight   | Ft <sup>3</sup> | Yeild        | Excess | Cement Top |
| Conducor      | Tail   | 15.6 ppg | 225             | 1.20 cuft/sk | 50%    | Surface    |
| Surface       | Tail   | 15.6 ppg | 633             | 1.20 cuft/sk | 30%    | Surface    |
|               | Lead   |          |                 |              |        |            |
| Intermediate  | Tail   | 15 ppg   | 1,405           | 1.29 cuft/sk | 30%    | Surface    |
| D             | Lead   |          |                 |              |        |            |
| Production    | Tail   | 15.2 ppg | 4,150           | 1.12 cuft/sk | 10%    | 3,730'     |

Proposed KOP at 6,230-ft MD VS at KOP is -604-ft (nudge) Build 8°/100-ft to 90.5° inc., 330° azi. EOB at 7,486-ft MD (see directional plan for specific details)

Synthetic Oil Based Mud

Water Based Mud

80 to 650-ft 8.3 - 8.4 ppg 20 - 30 vis

Water Based Mud

650 to 3,000-ft

8.3 - 8.4 ppg 25 - 35 vis

Water Based Mud

3,000 to 6,230-ft 8.4 - 8.9 ppg

25 - 35 vis

KOP to TD 12.5 - 12.7 ppg 55 - 75 vis 6cc API

Note: increase MW through curve and lateral as dictated by hole conditions

> 90.5° inc., 330° azi., 107-ft VS (see directional plan for specific details)

TD at 19,250-ft MD / 6,930-ft TVD 90.5° inc., 330° azi., 11,761-ft VS

RECEIVED

NON 08 2014

M Debautieu o Environmental Protection

EOC at 7,486-ft MD / 6,930-ft TVD

8-1/2"

PDC

11/29/2024

| PROPERTY OWNER INDEX                   |
|----------------------------------------|
| WV DEPT. OF NATURAL RESOURCES COMMERCE |
| JERRY L. WALTERS                       |
| FRANK A. & MARTHA J. PERRY             |
| FRANK A. & MARTHA J. PERRY             |
| RUSSELL PAUL & CAROL STACKPOLE         |
| RUSSELL PAUL STACKPOLE                 |
| ALLEN STACKPOLE ET AL                  |
| ALLEN D. STACKPOLE                     |
| EDWARD G. THOMPSON                     |
| WV DIVISION OF NATURAL RESOURCES       |
| COASTAL FOREST RESOURCES CO.           |
| STATE OF WV PUBLIC LAND CORP.          |
| ASCENT RESOURCES MARCELLUS MINERALS    |
| LLC                                    |
|                                        |

| Γ | LEASE INDEX   |   |               |
|---|---------------|---|---------------|
| Α | MARC00717-001 | Н | MARC00726-000 |
| В | MARC00765-000 | 1 | MARC00727-001 |
| С | MARC00713-000 | J | MARC02996-000 |
| D | MARC00713-000 | К | MARC00744-000 |
| Е | MARC00718-001 | L | MARC03689-001 |
| F | MARC03491-000 | M | MARC03689-001 |
| G | MARC03487-000 | N | MARC01099-001 |