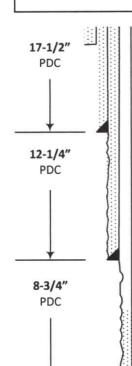

EOC at 7,486-ft MD / 6,930-ft TVD

8-1/2"

PDC

11/29/2024

| PROPERTY OWNER INDEX                   |
|----------------------------------------|
| WV DEPT. OF NATURAL RESOURCES COMMERCE |
| JERRY L. WALTERS                       |
| FRANK A. & MARTHA J. PERRY             |
| FRANK A. & MARTHA J. PERRY             |
| RUSSELL PAUL & CAROL STACKPOLE         |
| RUSSELL PAUL STACKPOLE                 |
| ALLEN STACKPOLE ET AL                  |
| ALLEN D. STACKPOLE                     |
| EDWARD G. THOMPSON                     |
| WV DIVISION OF NATURAL RESOURCES       |
| COASTAL FOREST RESOURCES CO.           |
| STATE OF WV PUBLIC LAND CORP.          |
| ASCENT RESOURCES MARCELLUS MINERALS    |
| LLC                                    |
|                                        |