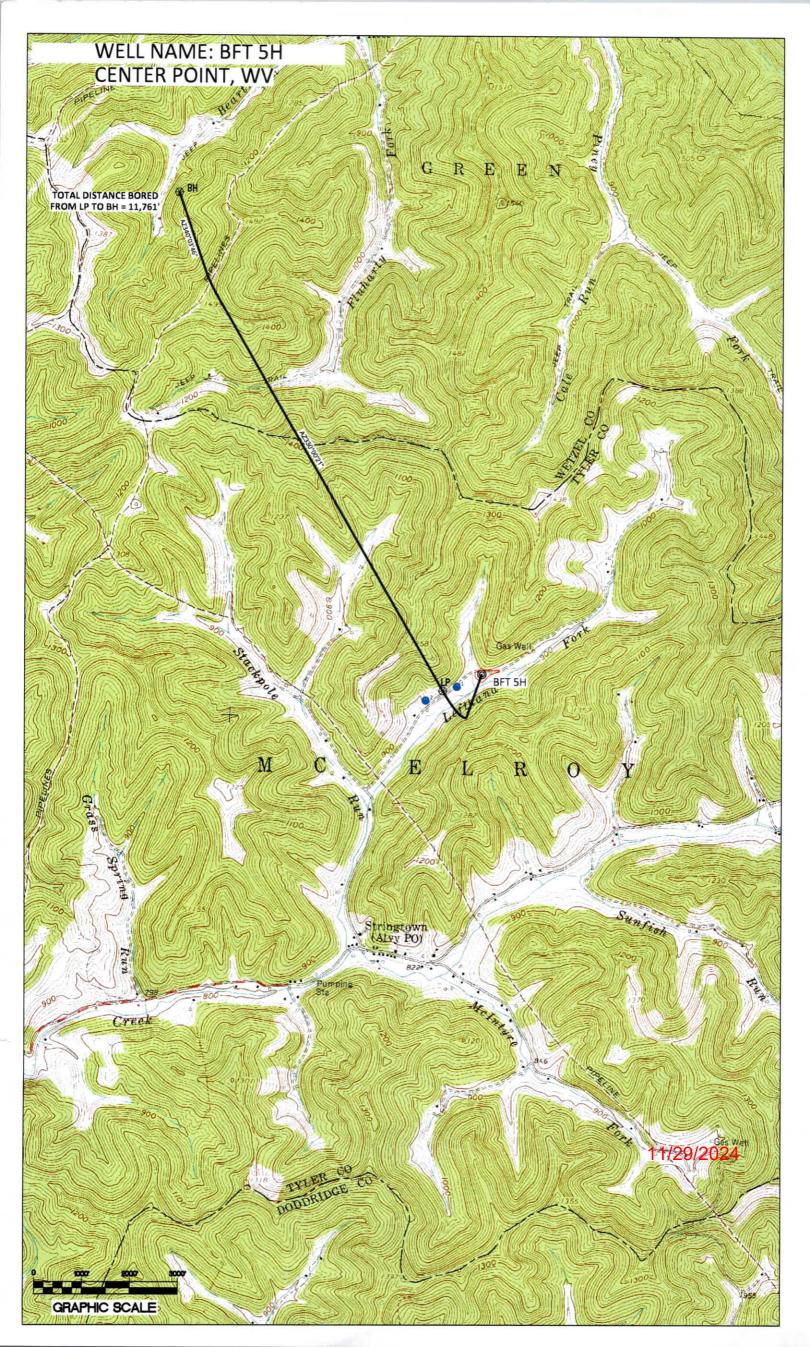

### BFT 5H Tyler, West Virginia Marcellus HL Lat/Long N 4367967.5 E 526690.3 AFE DC/CWC: 905'/880' **NAD 83** 47-095-02835 N 4370979.7 E 524701.9 BHL Lat/Long 504 AFE #: TBD Target Line:

| Casing Design |           |              |                |       |       |                   |                |               |               |
|---------------|-----------|--------------|----------------|-------|-------|-------------------|----------------|---------------|---------------|
| Interval      | Hole size | Size<br>(in) | Weight<br>#/ft | Grade | Conn. | Collapse<br>(PSI) | Burst<br>(PSI) | Depth<br>(ft) | Cost<br>\$/ft |
| Conductor     | 26"       | 20"          |                |       |       |                   |                | 120           |               |
| Surface       | 17-1/2"   | 13-3/8"      | 54.5           | J-55  | BTC   | 1,130             | 2,730          | 650           |               |
| ntermediate   | 12-1/4"   | 9-5/8"       | 40             | J-55  | LTC   | 2,570             | 3,950          | 3,000         |               |
| Production    | 8-3/4"    | 5-1/2"       | 20             | P-110 | TBD   | 11,080            | 12,640         | 19,250        |               |