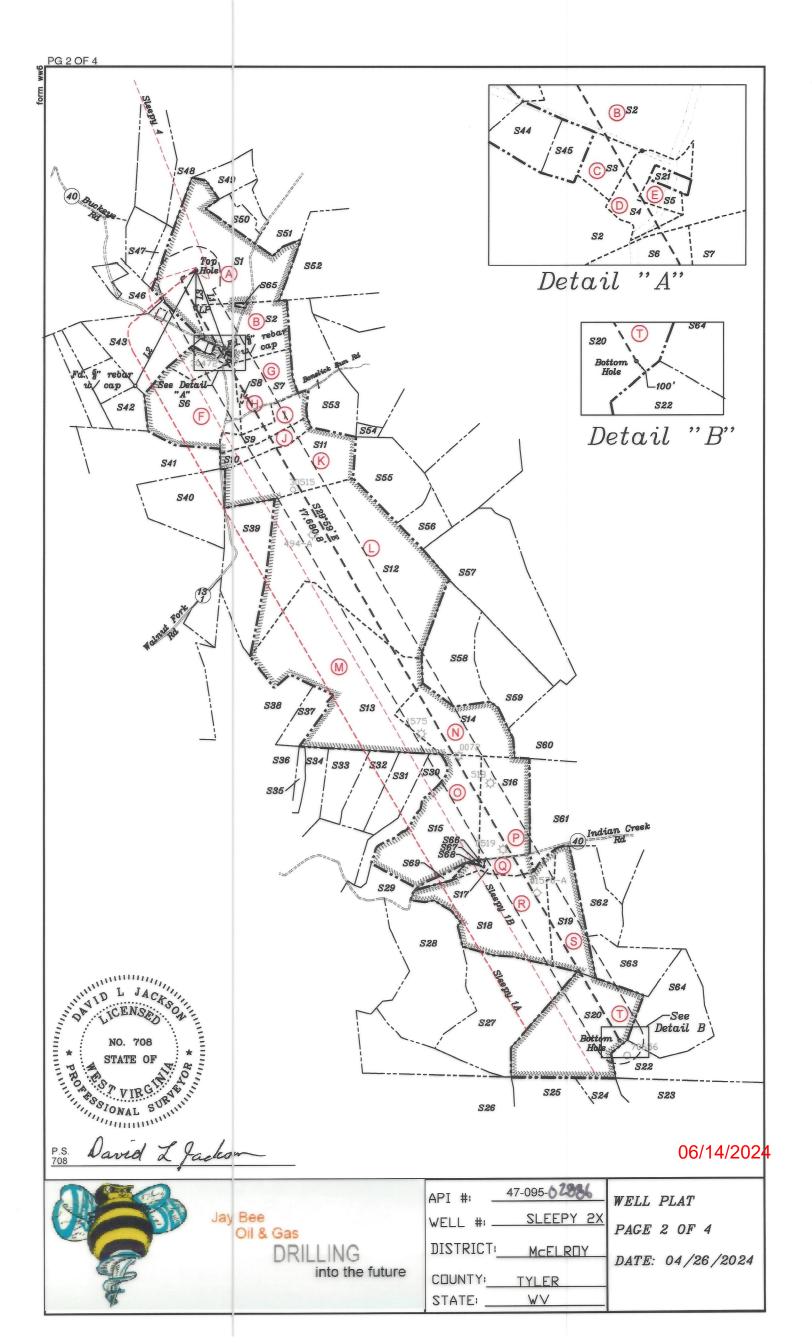

NO. 708
STATE OF
VIRCENSIONAL SURVINIA

P.S. David I fackour

06/14/2024

Jay Bee Oil & Gas DRILLING into the future API #: 47-095-0286 | WELL #: SLEEPY 2X | DISTRICT: McFLROY | COUNTY: TYLER

WV

5-12-36

STATE: \_