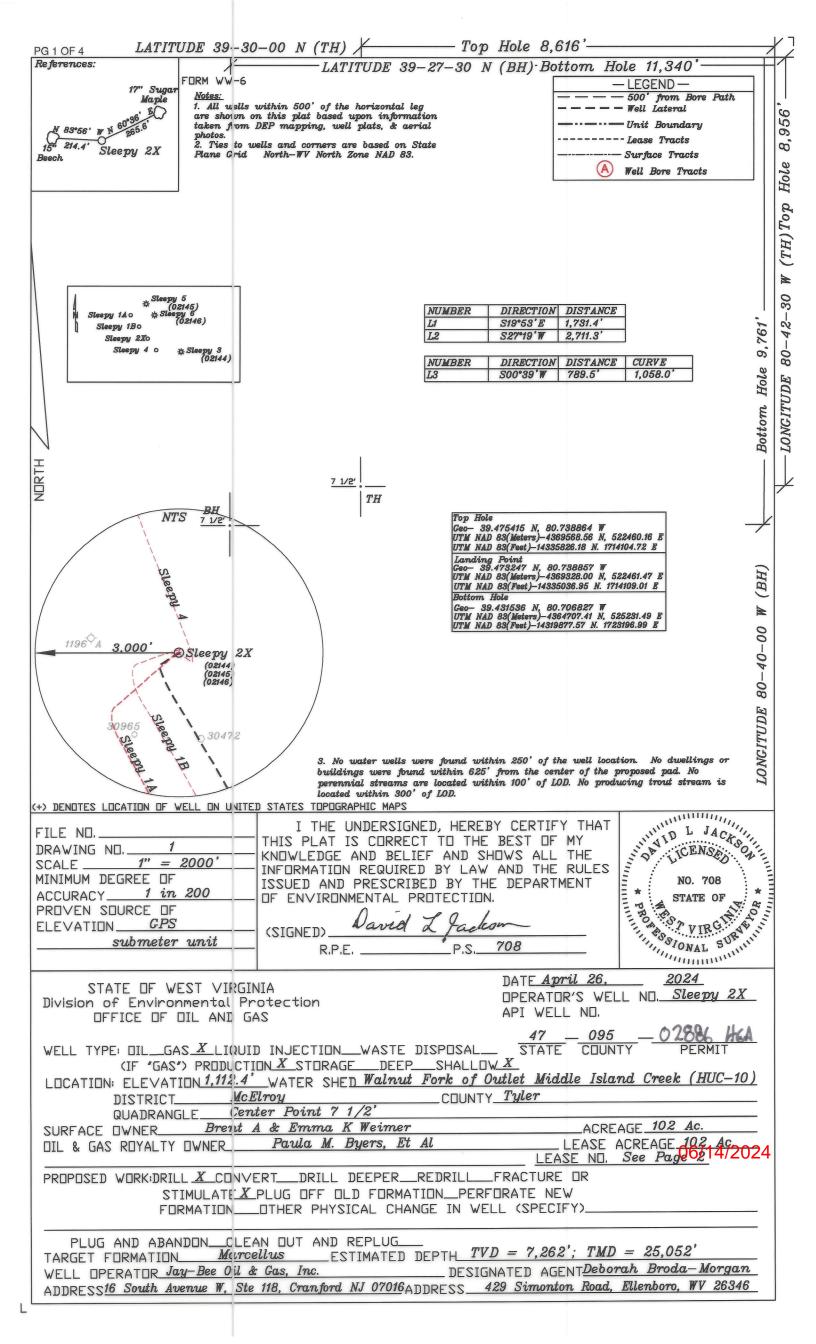

| Tags   | Number | Tax Map -Parcel | Surface Owner                                                                                  | Acres                                   |
|--------|--------|-----------------|------------------------------------------------------------------------------------------------|-----------------------------------------|
| A      | S1     | 5-3-23          | Brent A & Emma K Weimer                                                                        | 102                                     |
| В      | S2     | 5-7-8           | Barbara A (Mead) Meade                                                                         | 59.728                                  |
| С      | \$3    | 5-7-8.5         | Barbara Ann Meade (Mead)                                                                       | 0.942                                   |
| D      | S4     | p/o 5-7-8       | Eli Henthorn                                                                                   | 1.372                                   |
| E      | \$5    | 5-7-8.1         | Eli Henthorn                                                                                   | 0.5                                     |
| F      | S6     | 5-7-7           | Ronald E & Janet R Thompson                                                                    | 68.38                                   |
| G      | S7     | 5-7-9           | Douglas A & Suzan W Thomas                                                                     | 40                                      |
| Н      | S8     | 5-7-8.2         | Walnut Fork Cemetery                                                                           | 0.25                                    |
| 1      | S9     | 5-7-27          | Ronald E & Janet R Thompson                                                                    | 16.5                                    |
| J      | S10    | 5-7-28          | Freda L. Thompson                                                                              | 16                                      |
| K      | S11    | 5-7-29          | Douglas Allen Thomas                                                                           | 63.11                                   |
| L      | S12    | 5-7-40.1        | Sabrina Ann Haught                                                                             | 200                                     |
| M      | S13    | 5-7-41          | Dallison Lumber Inc                                                                            | 157.5                                   |
| N      | S14    | 5-12-21         | Jeffrey A Davis                                                                                | 62.26                                   |
| 0      | S15    | 5-12-20         | Rover                                                                                          | 80                                      |
| P      | S16    | 5-12-20.1       | Glen D Glover                                                                                  | 49.311                                  |
|        | S17    | 5-12-31         | Ascent Resources Marcellus Minerals LLC                                                        | 10.423                                  |
| Q<br>R | S18    | 5-12-30         | Larry R & Kim Henthorn- 1/2 Int &                                                              | 95.7                                    |
| N      | 310    | 3-12-30         | Ronald & Kayla Henthorn- 1/2 Int                                                               |                                         |
| -      | S19    | 5-12-27         |                                                                                                | 36                                      |
| S      | 519    | 5-12-27         | (Lulu Spencer HRS) Margarette M Spencer, Ronald L Spencer,<br>Rodney A Spencer & James Spencer | -                                       |
| -      | 620    | F 12 20         |                                                                                                | 107.14                                  |
| Т      | S20    | 5-12-28         | Larry R & Kim Henthorn- 1/2 Int &<br>Ronald & Kayla Henthorn- 1/2 Int                          |                                         |
|        | 634    | No Tay ID       | Board of Education                                                                             |                                         |
| _      | S21    | No Tax ID       | Dorsey Baker EST Et Al                                                                         | 139.81                                  |
|        | S22    | 5-13-35         | Brandon M Cerullo                                                                              | 59.5                                    |
|        | S23    | 5-5-3           |                                                                                                | 56.71                                   |
|        | S24    | 5-5-2           | Robert L & Carrie L Wolfe (SURV)                                                               | 58.75                                   |
|        | S25    | 5-5-1           | Robert L Wolfe                                                                                 | 766                                     |
|        | S26    | 5-17-3          | Coastal Forest Resources Co                                                                    | 77.84                                   |
|        | S27    | 5-12-29         | Larry R & Kim Henthorn- 1/2 Int &                                                              | 77.04                                   |
|        |        |                 | Ronald & Kayla Henthorn- 1/2 Int                                                               | 96.69                                   |
|        | S28    | 5-12-34         | Larry R & Kim Henthorn- 1/2 Int                                                                | 30.03                                   |
|        |        |                 | & Ronald & Kayla Henthorn- 1/2 Int                                                             | 14.75                                   |
|        | S29    | 5-12-19         | Laura L Hill                                                                                   | 21.7                                    |
|        | S30    | 5-12-16         | Marian White (Life)                                                                            |                                         |
|        | S31    | 5-12-15         | Jerry L Walters                                                                                | 20.5                                    |
|        | S32    | 5-12-14.1       | Jerry L Walters                                                                                | 23.02                                   |
|        | S33    | 5-12-14         | Jerry L Walters                                                                                | 100000000000000000000000000000000000000 |
|        | \$34   | 5-12-13         | Douglas & Karen J Doak                                                                         | 25.088                                  |
|        | S35    | 5-12-13.1       | Gary Braucher                                                                                  | 4.912                                   |
|        | S36    | 5-12-11         | Gary Braucher                                                                                  | 30                                      |
|        | S37    | 5-7-50          | Joseph Pachuta                                                                                 | 13                                      |
|        | S38    | 5-12-12         | Joseph M Pachuta                                                                               | 73.5                                    |
|        | S39    | 5-7-40          | Joseph M Pachuta                                                                               | 75.38                                   |
|        | S40    | 5-7-26          | Ronald Eugene & Janet Rae Thompson                                                             | 50                                      |
|        | S41    | 5-7-25          | Ronald E & Janet R Thompson                                                                    | 31.75                                   |
|        | S42    | 5-7-6           | Ronald E & Janet Thompson                                                                      | 11.66                                   |
|        | S43    | 5-7-1           | Jay-Bee Royalty LLC                                                                            | 45.84                                   |
|        | S44    | 5-7-8.4         | Elia A Tippins                                                                                 | 1.124                                   |
|        | \$45   | 5-7-8.3         | Vickie L Tippins                                                                               | 0.75                                    |
|        | S46    | 5-7-1.1         | Jay-Bee Oil & Gas Inc                                                                          | 88.6                                    |
|        | S47    | 5-3-22          | Brent A & Emma K Weimer                                                                        | 6.22                                    |
|        | S48    | 5-3-5           | Gregory Allen Rayburn                                                                          | 35.4                                    |
|        | S49    | 5-3-19          | Coastal Forest Resources Co, Coastal Timberlands Co                                            | 9.96                                    |
|        | S50    | 5-3-24          | Brent A & Emma K Weimer                                                                        | 13.05                                   |
|        | S51    | 5-3-17          | Darrell & Marian Larsen Trust & Irene Fleck Trust UTD                                          | 50.38                                   |
|        | S52    | 5-3-25          | Leo M & Nancy M Schumacher                                                                     | 134                                     |
|        | S53    | 5-7-10          | Vickie L Tippins                                                                               | 55.75                                   |
|        | S54    | 5-7-32          | Douglas A & Suzan W Thomas                                                                     | 3.65                                    |
|        | \$55   | 5-7-34          | Samuel R Pflugh, Neal W Pflugh, Craig & Kathryn Felici                                         | 45.25                                   |
|        | S56    | 5-7-35          | Vickie L Tippins, 3/4 INT, Thomas Headley Est 1/4 INT                                          | 15                                      |
|        | S57    | 5-7-43          | WSD Properties LLC                                                                             | 125                                     |
|        | \$58   | 5-7-42          | Jeffrey A Davis                                                                                | 54                                      |
|        | \$59   | 5-7-47          | Unknown Owner                                                                                  | 33                                      |
|        | S60    | 5-12-22         | Jeffrey A Davis                                                                                | 35.54                                   |
|        | S61    | 5-15-25         | Jeffrey A Davis                                                                                | 25.49                                   |
|        | S62    | 5-12-26.1       | John William Hinerman & Anthony James Tate                                                     | 25.55                                   |
|        | S63    | 5-13-37         | Barbara K Lemasters, Chad W Lemasters & Zoe Lemasters                                          | 32.2                                    |
|        | S64    | 5-13-36         | Barbara K Lemasters, Chad W Lemasters & Zoe Lemasters                                          | 54                                      |
|        | S65    | 5-7-8.6         | Duane & Rebecca Thomas                                                                         | 0.52                                    |
|        | S66    | 5-12-31.2       | Alvy Community Club                                                                            | 0.387                                   |
|        | S67    | 5-12-31.1       | Alvy Community Club                                                                            | 0.03                                    |
|        | 568    | 5-12-32         | Alvy Community Club                                                                            | 0.029                                   |
| -      | 1      |                 |                                                                                                | 1                                       |