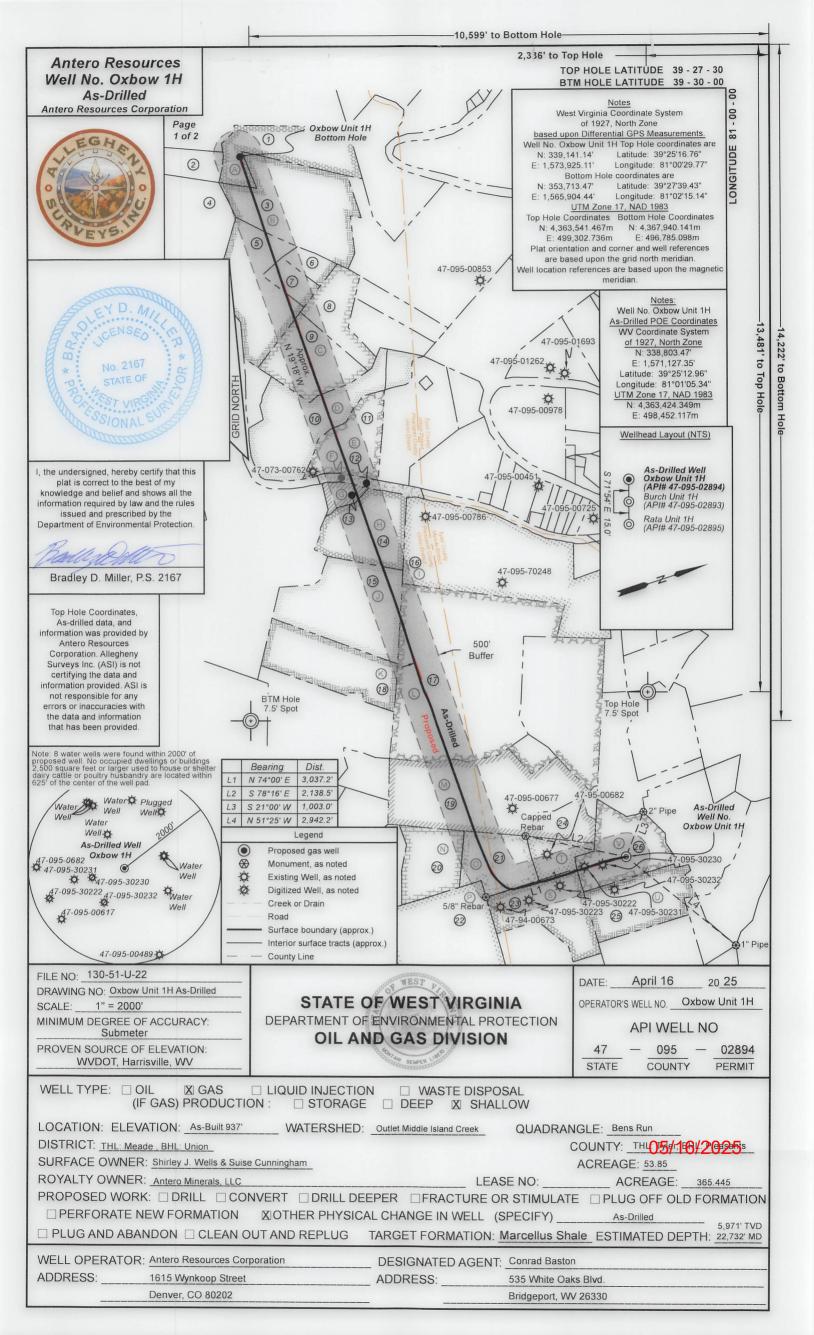

## Antero Resources Well No. Oxbow 1H As-Drilled Antero Resources Corporation

|   | Leases                                                 |  |  |  |  |  |
|---|--------------------------------------------------------|--|--|--|--|--|
| Α | Roy Emmett Huffman & Linda<br>Gay Huffman, H/W         |  |  |  |  |  |
| В | Michael Scott Bonner                                   |  |  |  |  |  |
| С | Terry Heinzman & Daphne<br>Heinzman, H/W               |  |  |  |  |  |
| D | Clifford Benjamin Boone &<br>Rebecca Louise Boone, H/W |  |  |  |  |  |
| E | The Estate of Mary Jane Stewart                        |  |  |  |  |  |
| F | WVDNR                                                  |  |  |  |  |  |
| G | A.P. Allen, et ux                                      |  |  |  |  |  |
| Н | A.P. Allen, et ux                                      |  |  |  |  |  |
| 1 | Wells Cattle Farms, Inc.                               |  |  |  |  |  |
| J | A.P. Allen, et ux                                      |  |  |  |  |  |
| K | A.P. Allen, et ux                                      |  |  |  |  |  |
| L | Greenbrier Royalty Fund II, LLC                        |  |  |  |  |  |
| M | Vicki Bonner                                           |  |  |  |  |  |
| Ν | Bradley William Poch                                   |  |  |  |  |  |
| 0 | Bradley William Poch                                   |  |  |  |  |  |
| Р | Paolo Augustus Tanzey                                  |  |  |  |  |  |
| S | Inex B. Fletcher, et vir                               |  |  |  |  |  |
| Т | Janelle Sue Perkins                                    |  |  |  |  |  |
| U | Mary C. Robinson Living Trust                          |  |  |  |  |  |
| V | Antero Minerals, LLC                                   |  |  |  |  |  |

| ID | TM/Par | Owner                                    | Bk/Pg    | Acres  |  |  |  |  |  |  |
|----|--------|------------------------------------------|----------|--------|--|--|--|--|--|--|
| 1  | 3-9    | Roy Emmett & Linda Gay Huffman           | 126/341  | 55.00  |  |  |  |  |  |  |
| 2  | 3-21   | Nancy J. Greenwalt Heirs                 | 11/394   | 20.00  |  |  |  |  |  |  |
| 3  | 3-23A  | David L. Bonner                          | WB33/171 | 104.00 |  |  |  |  |  |  |
| 4  | 3-22   | John L. Renner                           | 247/569  | 55.44  |  |  |  |  |  |  |
| 5  | 7-12   | Peggy Bonner Parker                      | WB14/255 | 65.21  |  |  |  |  |  |  |
| 6  | 3-26   | Glen E. Bonner                           | WB33/171 | 13.35  |  |  |  |  |  |  |
| 7  | 7-10   | David L. Bonner                          | WB33/171 | 13.33  |  |  |  |  |  |  |
| 8  | 7-14   | Terry & Daphne Heinzman                  | 262/527  | 61.77  |  |  |  |  |  |  |
| 9  | 7-14.1 | Terry & Daphne Heinzman                  | 262/527  | 30.00  |  |  |  |  |  |  |
| 10 | 7-13.1 | Rebecca Louise & Clifford Benjamin Boone | 348/317  | 77.25  |  |  |  |  |  |  |
| 11 | 7-13.2 | Terry & Daphne Heinzman                  | 342/105  | 42.70  |  |  |  |  |  |  |
| 12 |        | Middle Island Creek                      |          |        |  |  |  |  |  |  |
| 13 | 7-21   | Webb Camp, Inc.                          | 147/300  | 7.50   |  |  |  |  |  |  |
| 14 | 7-22   | Forty-Four Acres, Inc.                   | 208/134  | 44.50  |  |  |  |  |  |  |
| 15 | 7-26   | Wells Cattle Farms, Inc.                 | 338/153  | 122.00 |  |  |  |  |  |  |
| 16 | 4-8    | Wells Cattle Farms, Inc.                 | 331/164  | 155.00 |  |  |  |  |  |  |
| 17 | 4-19   | Wells Cattle Farms, Inc.                 | 318/190  | 206.13 |  |  |  |  |  |  |
| 18 | 12-7   | Wells Cattle Farms, Inc.                 | 237/419  | 111.50 |  |  |  |  |  |  |
| 19 | 7-1    | Daniel Preston Bonner                    | 416/11   | 142.72 |  |  |  |  |  |  |
| 20 | 12-16  | Cecil E. & Betty J. Hamilton             | 269/58   | 42.00  |  |  |  |  |  |  |
| 21 | 12-17  | Cecil E. & Betty J. Hamilton             | 269/58   | 32.38  |  |  |  |  |  |  |
| 22 | 12-30  | Peggy Ann Flesher Tanzey 324/650         |          | 98.87  |  |  |  |  |  |  |
| 23 | 7-7    | Janelle S. Perkins                       | 184/378  | 74.08  |  |  |  |  |  |  |
| 24 | 7-1.1  | Daniel Preston Bonner                    | 416/11   | 20.19  |  |  |  |  |  |  |
| 25 | 7-8    | John Wells                               | 428/412  | 52.39  |  |  |  |  |  |  |
| 26 | 7-2    | Shirley J. Wells & Susie Cunningham      | WB41/317 | 53.85  |  |  |  |  |  |  |

| FILE NO: _130-51-U-22                |  |  |  |  |  |  |
|--------------------------------------|--|--|--|--|--|--|
| DRAWING NO: Oxbow Unit 1H As-Drilled |  |  |  |  |  |  |
| SCALE:1" = 2000'                     |  |  |  |  |  |  |
| MINIMUM DEGREE OF ACCURACY: Submeter |  |  |  |  |  |  |
| PROVEN SOURCE OF ELEVATION:          |  |  |  |  |  |  |

## WEST STATE OF WEST VIRGINIA DEPARTMENT OF ENVIRONMENTAL PROTECTION OIL AND GAS DIVISION

DATE: April 16 20\_25 OPERATOR'S WELL NO. Oxbow Unit 1H

API WELL NO

47 \_ \_ 095 \_ \_ 02894

| WVDOT, Harrisville, WV                                                                                 | AM SEMPER LUCIO                      |                                    |                | STATE   | COUNTY               | PERMIT |  |  |  |  |  |
|--------------------------------------------------------------------------------------------------------|--------------------------------------|------------------------------------|----------------|---------|----------------------|--------|--|--|--|--|--|
| WELL TYPE: □ OIL                                                                                       | ☐ LIQUID INJECTION<br>ON : ☐ STORAGE | N □ WASTE DISPO:<br>□ DEEP 🕱 SHALI |                |         |                      |        |  |  |  |  |  |
| LOCATION: ELEVATION: As-Built 937'                                                                     | WATERSHED:                           | Outlet Middle Island Creek         | QUADRAN        |         |                      |        |  |  |  |  |  |
| DISTRICT: THL: Meade BHL: Union                                                                        |                                      |                                    | C              | OUNTY:  | гн <b>.05/г,166/</b> | 2025s  |  |  |  |  |  |
| SURFACE OWNER: Shirley J. Wells & Suit                                                                 | se Cunningham                        |                                    |                | ACREAGE | 53.85                |        |  |  |  |  |  |
| ROYALTY OWNER: Antero Minerals, LLC                                                                    | LEAS                                 | SE NO:                             | AC             | REAGE:3 | 365.445              |        |  |  |  |  |  |
| PROPOSED WORK: ☐ DRILL ☐ CONVERT ☐ DRILL DEEPER ☐ FRACTURE OR STIMULATE ☐ PLUG OFF OLD FORMATION       |                                      |                                    |                |         |                      |        |  |  |  |  |  |
| □ PERFORATE NEW FORMATION XIOTHER PHYSICAL CHANGE IN WELL (SPECIFY)As-Drilled                          |                                      |                                    |                |         |                      |        |  |  |  |  |  |
| ☐ PLUG AND ABANDON ☐ CLEAN OUT AND REPLUG TARGET FORMATION: Marcellus Shale ESTIMATED DEPTH: 22,732 MD |                                      |                                    |                |         |                      |        |  |  |  |  |  |
| WELL OPERATOR: Antero Resources Corporation DESIGNATED AGENT: Conrad Baston                            |                                      |                                    |                |         |                      |        |  |  |  |  |  |
| ADDRESS: 1615 Wynkoop Stree                                                                            |                                      | ADDRESS:                           | 535 White Oaks | s Blvd. |                      |        |  |  |  |  |  |
| Denver CO 80202                                                                                        |                                      |                                    | Pridagnart MA/ | 26220   |                      |        |  |  |  |  |  |