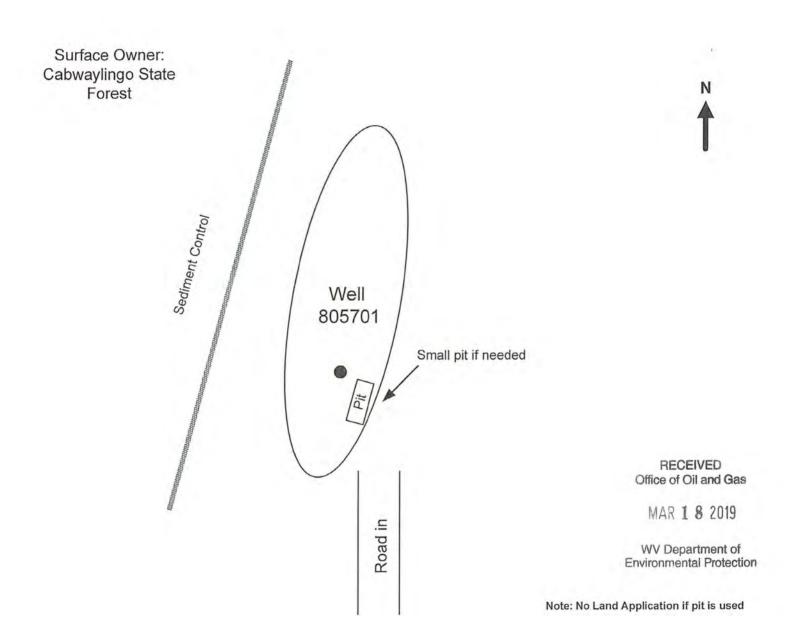

WW-4B Rev. 2/01

47-099 - 00405 P , 2019 1) Date March 13 2) Operator's 00 Well No. 805701 3) API Well No. 47-099 05/31/2019

#### APPLICATION FOR A PERMIT TO PLUG AND ABANDON

| 5) | Location: Ele                                  | evation 1132.34'               | Watershed Right       | t Fork of Rich Creek      |
|----|------------------------------------------------|--------------------------------|-----------------------|---------------------------|
|    |                                                | strict Lincoln                 |                       | Quadrangle Wilsondale     |
| 5) | Well Operator                                  | Core Appalachia Operating, LLC | 7) Designated A       | gent Jessica Greathouse   |
|    | Address                                        | P.O. Box 6070                  | Address P.O. Box 6070 |                           |
|    |                                                | Charleston, WV 25362           |                       | Charleston, WV 25362      |
| )  | Oil and Gas In                                 | aspector to be notified        | 9)Plugging Con        | tractor                   |
|    | Name Al                                        | en Flowers                     | Name                  | Precision Drilling (BOSS) |
|    | Address 165 Grassy Lick Lane Liberty, WV 25124 |                                | Address               | 3978 N Elmdale Road       |
|    |                                                |                                |                       | Olney, IL 62450           |

SEE ATTACHED SHEET

Notification must be given to the district oil and gas inspector 24 hours before permitted work can commence.

Work order approved by inspector

47-099-00405P 05/31/2019

PLUGGING PROCEDURE 805701 WAYNE COUNTY, WEST VIRGINIA API# 47-099-00405