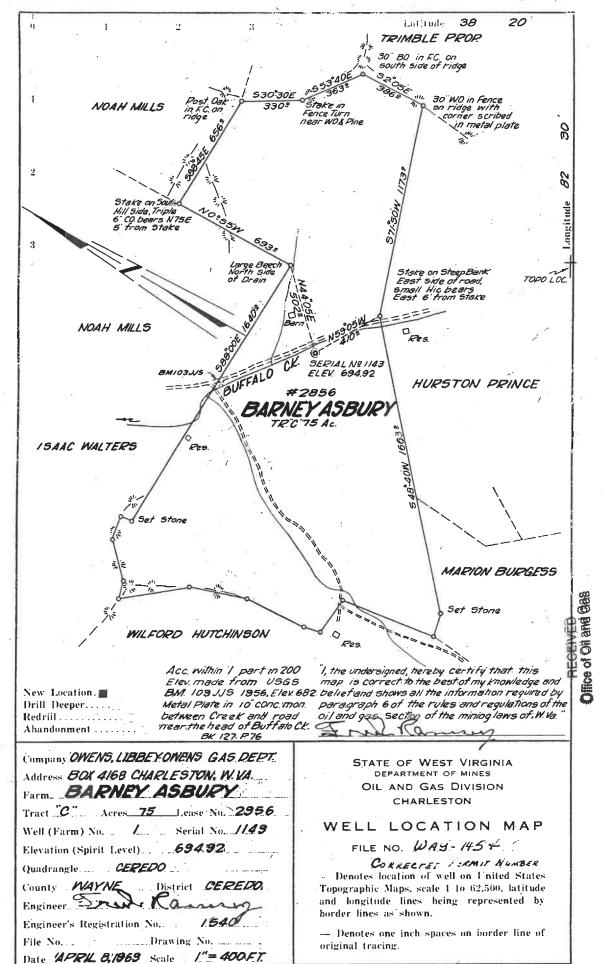

Operator's Well Number: C-1-1143

Farm Name: ASBURY, BARNEY C.

U.S. WELL NUMBER: 47-099-01454-00-00

Vertical Plugging Date Issued: 11/12/2020

#### STATE OF WEST VIRGINIA DEPARTMENT OF ENVIRONMENTAL PROTECTION OFFICE OF OIL AND GAS

|      | APPLICATION FOR A PERI                                                             | MIT TO PLUG AND AB                      | ANDON                |                                              |
|------|------------------------------------------------------------------------------------|-----------------------------------------|----------------------|----------------------------------------------|
| 4)   | Well Type: Oil/ Gas X/ Liquid                                                      | d injection/                            | Waste dis            | posal/                                       |
|      | (If "Gas, Production $X$ or Unc                                                    | derground storage                       | ) Deep               | / Shallow                                    |
| 5)   | Location: Elevation 694.92'                                                        | Watershed Big Hart                      | s Creek - G          | uyandotte River                              |
|      | District Ceredo                                                                    | CountyWayne                             | Quadrang             | <sub>le</sub> Ceredo                         |
| 6)   | Well Operator EnerVest Operating LLC Address 300 Capitol St. E., Ste 200           | 7) Designated Age                       |                      | owney                                        |
|      | Charleston, WV 25301                                                               | Addre                                   | ss <b>same</b>       |                                              |
|      |                                                                                    |                                         | =                    | 2                                            |
| 8)   | Oil and Gas Inspector to be notified Name                                          |                                         | actor<br>e determine | ed                                           |
|      | Address PO Box 1207                                                                | Address                                 |                      |                                              |
|      | Clendenin, WV 25045                                                                |                                         |                      |                                              |
|      | See attached procedure. Open All Oile bas bearing formation Coal & Displace with 6 | Jan Will Ca<br>05 Solt & Ele<br>0/0 Gel | evertions /          | fresh water                                  |
|      |                                                                                    |                                         |                      | RECEIVED Office of Oil and Gas               |
|      |                                                                                    | willed                                  | _                    | OCT 27 2020                                  |
|      |                                                                                    | 10:3                                    | 17.20                | WV Department of<br>Environmental Protection |
|      | fication must be given to the district oi can commence.                            | l and gas inspecto                      | or 24 hours          | s before permitted                           |
| Work | order approved by inspector                                                        |                                         | Date                 |                                              |

Asbury #C-1, B. (359)
API# 47-099-01454
Elevation: 694.92' GL – 5' KB
Latitude: 38,287022

Longitude: -82.5

#### Asbury #C-1, B. Well Data

Casing: 10-3/4" 32.75 ppf Conductor Csg @ 311' – 13 Jts – No record of cementing

8-5/8" 24 ppf Surface Csg @ 1286' - 44 Jts - No record of cementing 7" 20 ppf Intermediate Csg @ 2109' - 70 Jts - No record of cementing 5-1/2" 14 ppf Production Csg @ 3692' - 121 Jts - TOC Estimate 3200'