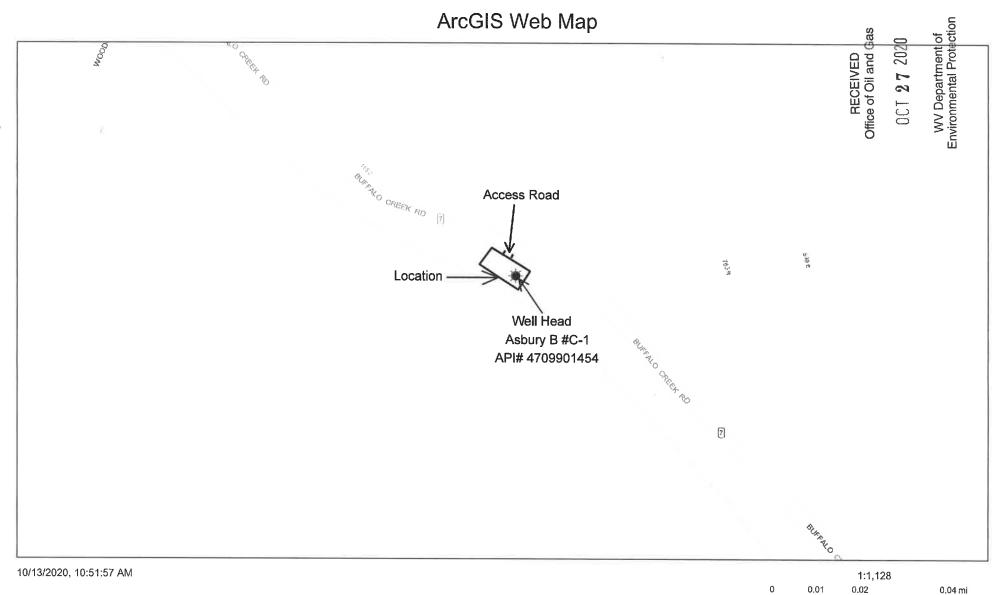

Operator's Well Number: C-1-1143

Farm Name: ASBURY, BARNEY C.

U.S. WELL NUMBER: 47-099-01454-00-00

Vertical Plugging Date Issued: 11/12/2020

Asbury #C-1, B. (359)
API# 47-099-01454
Elevation: 694.92' GL – 5' KB
Latitude: 38,287022

Longitude: -82.5