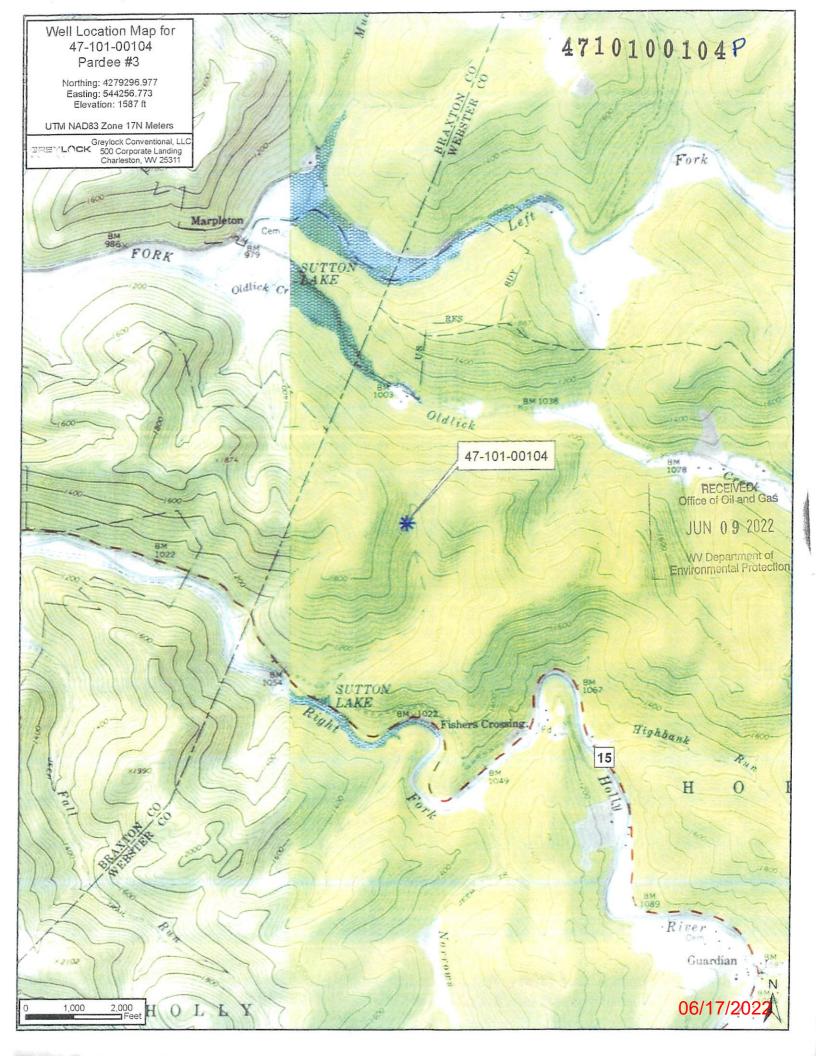

## WELL LOCATION FORM: GPS

| 47 404 00404                                                                                                                                                                                                                                                                                          |                                                                                                                            |                                 |                             |
|-------------------------------------------------------------------------------------------------------------------------------------------------------------------------------------------------------------------------------------------------------------------------------------------------------|----------------------------------------------------------------------------------------------------------------------------|---------------------------------|-----------------------------|
| API: 47-101-00104                                                                                                                                                                                                                                                                                     | WELL NO.:                                                                                                                  |                                 |                             |
| FARM NAME: Pardee & Cu                                                                                                                                                                                                                                                                                |                                                                                                                            |                                 |                             |
| RESPONSIBLE PARTY NAME:                                                                                                                                                                                                                                                                               | Freylock Convention                                                                                                        | al, LLC                         |                             |
|                                                                                                                                                                                                                                                                                                       | DISTRICT: Holly                                                                                                            | / F                             | RECEIVED Gas                |
| OUADRANGLE: Hacker Valley                                                                                                                                                                                                                                                                             |                                                                                                                            | 11                              | N 0 9 500                   |
| SURFACE OWNER: Pardee & Curtain Timberlands                                                                                                                                                                                                                                                           |                                                                                                                            |                                 | NV Department of Protection |
| ROYALTY OWNER: Pardee M                                                                                                                                                                                                                                                                               |                                                                                                                            |                                 |                             |
| UTM GPS NORTHING: 42792                                                                                                                                                                                                                                                                               | 96.97                                                                                                                      |                                 |                             |
| UTM GPS EASTING: 544756                                                                                                                                                                                                                                                                               | GPS ELEVATIO                                                                                                               | N: 483,7 (158                   | 7.05 ft)                    |
| The Responsible Party named above had preparing a new well location plat for a above well. The Office of Oil and Gas of the following requirements:  1. Datum: NAD 1983, Zone: 1 height above mean sea level 2. Accuracy to Datum – 3.05 m 3. Data Collection Method: Survey grade GPS X: Post Proces | plugging permit or assigned API will not accept GPS coordinates to 7 North, Coordinate Units: meter (MSL) – meters. neters | I number on the hat do not meet |                             |
|                                                                                                                                                                                                                                                                                                       | e Differential X                                                                                                           |                                 |                             |
| Mapping Grade GPS: Post Pr                                                                                                                                                                                                                                                                            | ocessed Differential                                                                                                       |                                 |                             |
| Real-T                                                                                                                                                                                                                                                                                                | ime Differential                                                                                                           |                                 |                             |
| 4. Letter size copy of the topo<br>I the undersigned, hereby certify this da<br>belief and shows all the information req<br>prescribed by the Office of Oil and Gas.                                                                                                                                  | uired by law and the regulations                                                                                           | owledge and                     |                             |
|                                                                                                                                                                                                                                                                                                       | Dermitting Superviour                                                                                                      | 5-9-22                          |                             |
| IUDATIIFA /                                                                                                                                                                                                                                                                                           | LITIA                                                                                                                      | LISTA                           |                             |