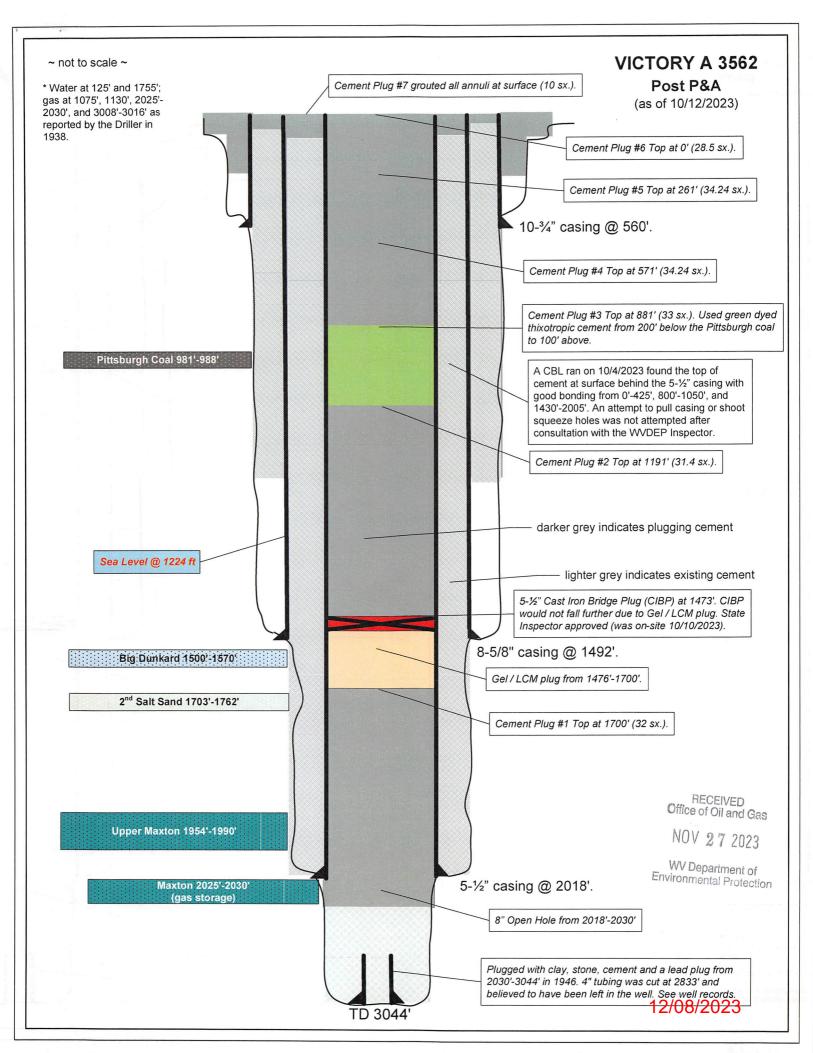

Affidavit reviewed by the Office of Oil and Gas:

#### STATE OF WEST VIRGINIA DEPARTMENT OF ENVIRONMENTAL PROTECTION OFFICE OF OIL AND GAS

### AFFIDAVIT OF PLUGGING AND FILLING WELL

AFFIDAVIT SHOULD BE IN TRIPLICATE, one copy mailed to the Department, one copy to be retained by the Well Operator and the third copy (and extra copies if required) should be mailed to each coal operator at their respective addresses.