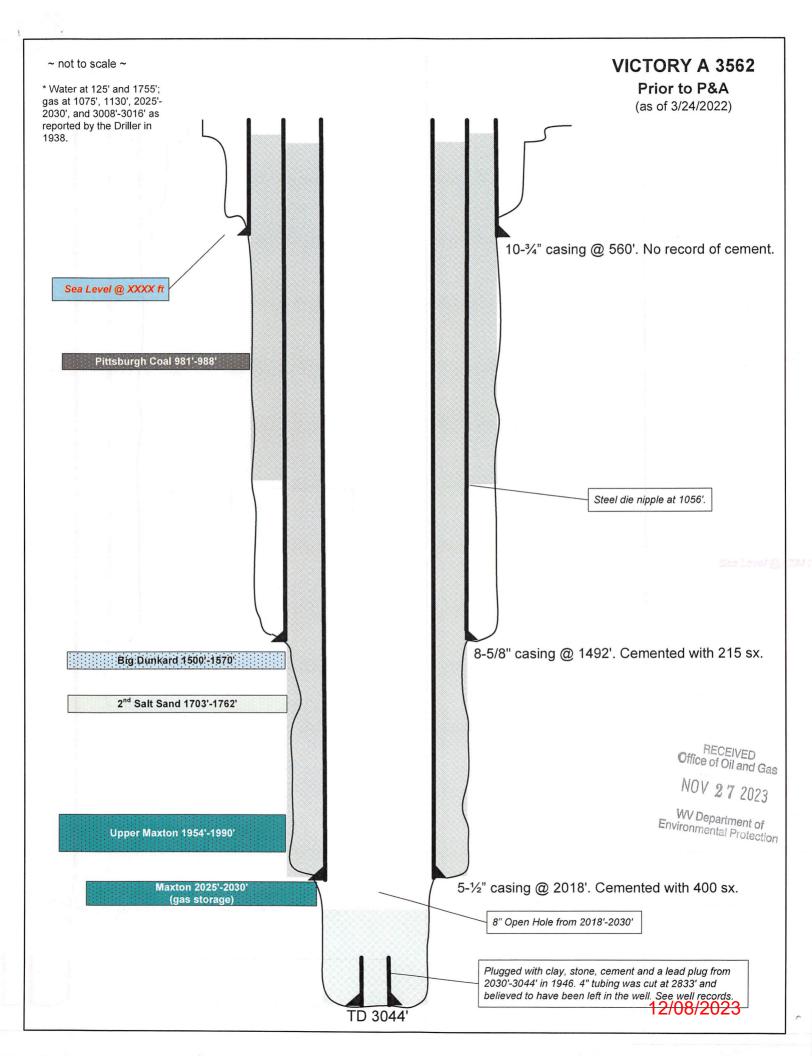

Affidavit reviewed by the Office of Oil and Gas:

#### STATE OF WEST VIRGINIA DEPARTMENT OF ENVIRONMENTAL PROTECTION OFFICE OF OIL AND GAS

### AFFIDAVIT OF PLUGGING AND FILLING WELL

AFFIDAVIT SHOULD BE IN TRIPLICATE, one copy mailed to the Department, one copy to be retained by the Well Operator and the third copy (and extra copies if required) should be mailed to each coal operator at their respective addresses.