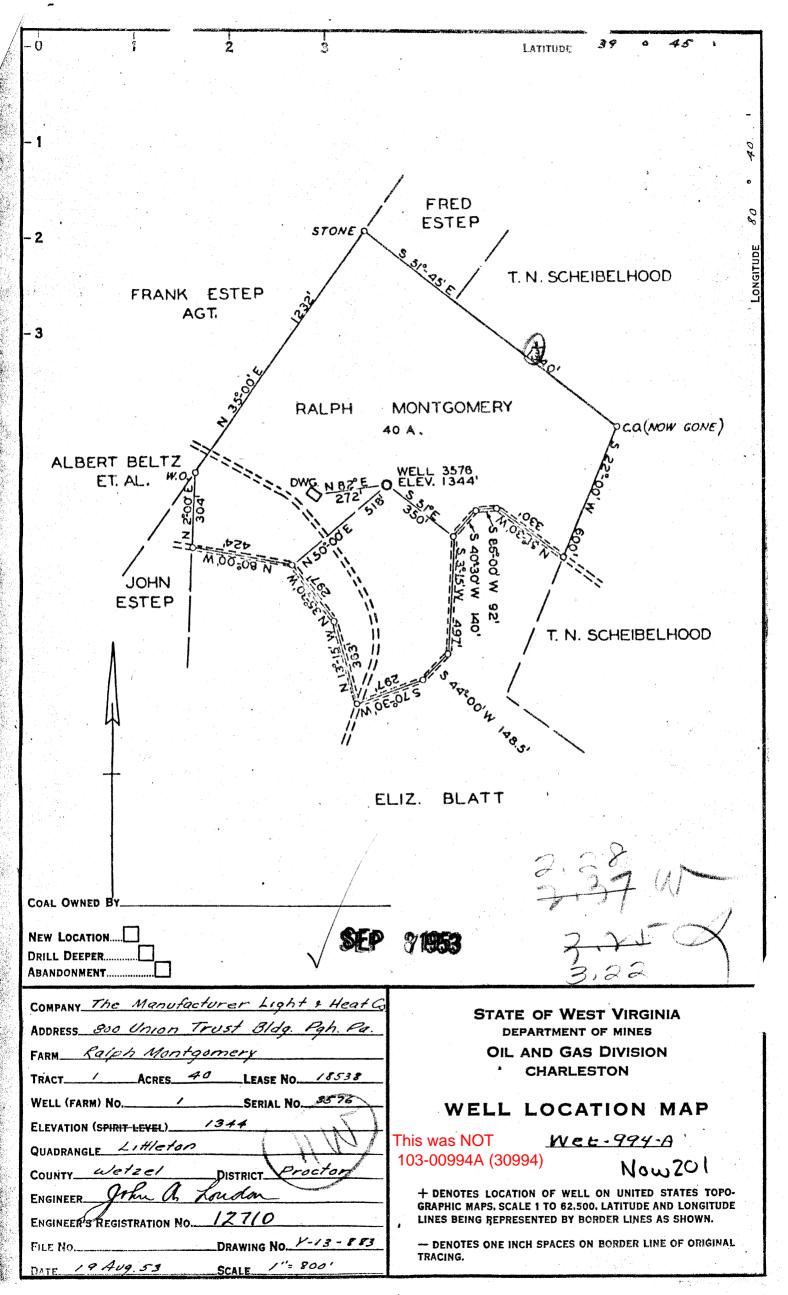

RALPH IMPORTEDIMENT TO. 1 (3576) - M. L. & H. G.

WET- 994 A

FRED ESTED STONE O T. N. SCHEIBELHOOD FRANK ESTEP AGT. MONTGOMERY RALPH OCO(NOW GOME) 40 A ALBERT BELTZ ET. AL. JOHN ESTEP N. SCHEIBELHOOD 2,3 W 3,29 5 FLIZ. BLATT

Company The Mfg. Light & Heat Co. 800 Union Trust Bldg., Address Fittsburgh, Pa. Ralph Montgomery

Farm Tract 1

Acres 40 Lease No. 18538 Well (Farm) No. One Serial No. 3576 Elevation (SP) 1344

Littleton N.W. 1/4 Quadrangle

County Wetzel District Proctor Engineer A. J. Russell

Eng. Reg. No. Drawing No.

Date 9-27-38 - Scale 1" - 400\* STATE OF WEST VIRGINIA Department of Mines OIL & GAS DIVISION Charleston

WELL LOCATION MAP

File No. Wet-201

x Denotes location of well on U. S. Topographic Maps, scale 1 to 62,500, latitude and longitude lines being represented by border lines as shown.

- Denotes one inch spaces on border of original tracing.