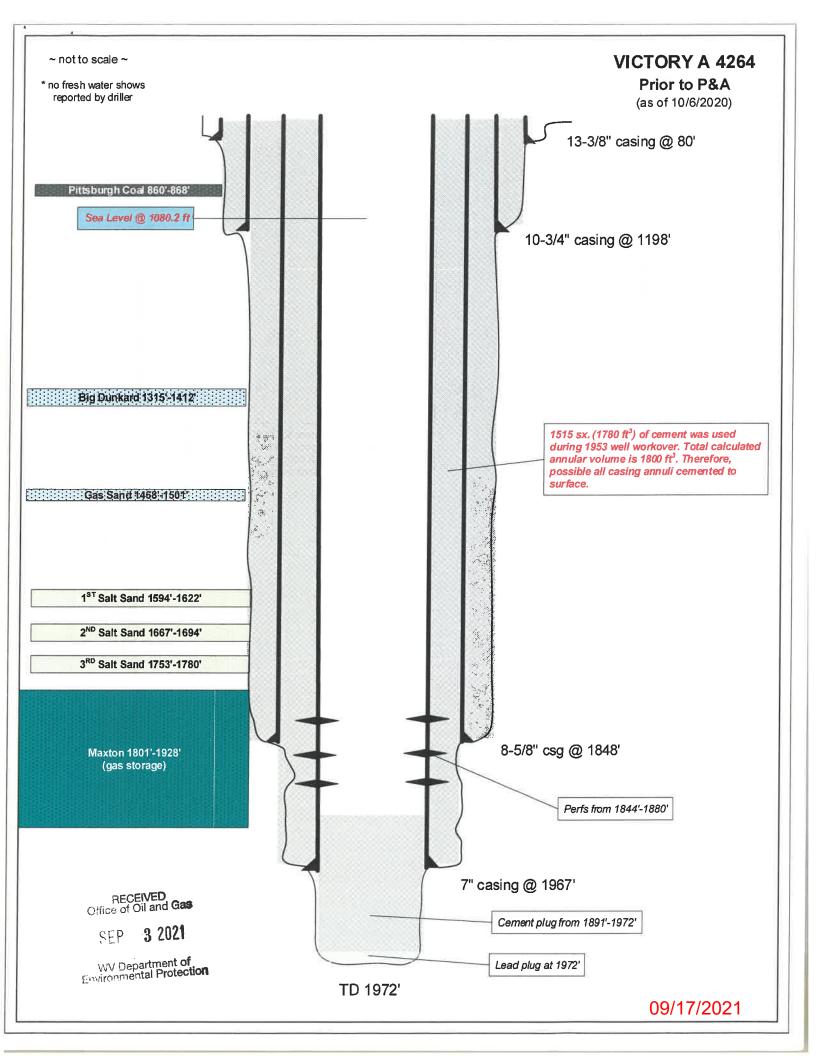

|                        | -                    | r, W. Va.           |                 | W               |               |                         |     | The same |          |            |       |             | res        |         |
|------------------------|----------------------|---------------------|-----------------|-----------------|---------------|-------------------------|-----|----------|----------|------------|-------|-------------|------------|---------|
| Record of              |                      |                     |                 |                 | TIGETS        |                         |     | Farm     |          | ¥.T        | Te    |             | ate        |         |
| Reader,                | 1                    | Field               | Procto          |                 | The District  | wetsel                  |     | Count    |          |            | Va.   |             | ale        |         |
| Rig Comm               |                      | Hovenbor            |                 | 1953 ,          |               |                         |     | ecembe   | 2.0      | 1          | _     | 1953        |            |         |
| Drilling C             |                      |                     |                 | 1953 ,          |               | ompleted                | PD  | arch l   | Op.      |            |       | 1954        |            |         |
| Contracto              |                      | on Dr1114           | ng co.          |                 | A             | ddress                  |     |          |          |            |       |             |            |         |
| Driller's N            | ame                  |                     |                 |                 |               |                         | -   |          |          | -          |       |             |            | -       |
|                        |                      |                     |                 | CASING          | AND TUB       | NG RECOP                | ٦D  |          |          |            | `     |             |            |         |
|                        | Conductor            | 137.34              | 10" 34          | . 5/8           | 77            | 6 5/8"                  | 1   | 3/16#    |          | ( <i>m</i> | 8     | 3/7         |            |         |
| Used in Drig.          |                      | 43=                 | 32,75#          | Dual            | 20#           |                         | -   |          | ( in the |            |       |             |            |         |
| Left in well           | 13"x16"              | 79:11*              | 1197:10"        |                 | 1966:11       | (Measu                  | had | with     | the      | eede       | 001   |             |            |         |
| PACH                   | ER RECOR             |                     | 1184'           | 1836 folor,     |               |                         | -   | G RECC   |          | - Carlical | low 1 |             |            |         |
| Size                   | Depth Set            | Type Packer         | Date            | Type Ex         |               | Amount                  | 1   | DEP      | TH       |            | ,     | Volume      | V          | olume   |
|                        | 200101-01-0          | - ppc states        |                 |                 |               |                         | r l | .op      | Bo       | ttom       | Bef   | ore Cu. Ft. | Afte       | r Ca. F |
|                        |                      |                     |                 |                 |               | Deceire                 |     |          |          |            |       |             |            |         |
|                        |                      | 1                   |                 | VC              | LUME AND      | , rreasur               |     | PRESS    | JRE TI   | i min.     |       | 24 Hour     | 1          |         |
| Date                   | Reading<br>in Inches | Liquid              | Size<br>Orifice | Volume          | `             | Sand                    | 1   | 2        | Э        | la         | 5     | R. P.       | Max. R. P. | Hou     |
| 3-18-5h                | 6.0                  | Water               | 1*              | 60.709          | i Ne          | xon                     | 1   | 2        | 3        | 5          | 8     |             | 215        | 1       |
|                        |                      |                     |                 |                 |               |                         |     |          |          |            |       |             |            |         |
| TOTAL IN               | TIAL OPEN            | FLOW                |                 |                 |               |                         | с   | UBIC F   | EETF     | PER 2      | 4 HOU | JRS         |            |         |
|                        | FORMATIO             | N                   | TOP             | BOTTOM          | THICKNESS     | \$                      |     |          |          | REMA       | RKS   |             |            |         |
|                        |                      | 1.2                 |                 |                 |               | <u> </u>                |     |          |          |            |       |             |            |         |
| Top of Ha              |                      |                     | 1947            |                 |               | Schlus                  | ber | gar M    | asg      | GEREI      | 25    |             |            |         |
| Botton of              | Hazon S              | and                 | 1972            |                 |               |                         |     | 1000     |          |            |       |             |            |         |
| Set Lead               | Plug                 |                     | 1972            |                 |               |                         |     |          | _        |            |       |             |            |         |
| Total Dep              | th                   |                     | 1972            |                 |               | ÷                       |     |          |          |            |       |             |            |         |
| -                      |                      | 3                   |                 |                 |               |                         |     |          |          |            |       | _           |            | _       |
| 22. 10.                |                      | 1 <sup>-1-1</sup> - |                 |                 |               |                         |     | <u>.</u> |          |            |       | 4           |            |         |
| Add                    | itional              | repair to           | Well # I        | -30334          | L-4264)       | On Wor                  | k O | rier ]   | 551      | 395        | -B-4  | Bate        | 1 9-12-5   | 5       |
|                        | 32 <sup>1</sup>      | ·                   |                 | · ·             |               |                         |     |          | -        |            | ÷.    |             |            |         |
| Set Dig,               |                      | Comme               | _               | tember 1        |               | Compl                   | _   |          |          |            | 2, 1  |             |            |         |
| Drilling               |                      |                     | Ser             | tember 2        | 2, 1955       | Compl                   | ate | i Oct    | obei     | e 4,       | 1955  |             |            |         |
| Contracto              | r Comps              | ny Tools            |                 | -               |               |                         | -   |          |          |            |       |             |            |         |
|                        |                      |                     | VOLUM           | AND             | 00000         |                         |     |          |          |            |       |             |            |         |
|                        |                      |                     | * OLUERS        | AND THE         | oo one        |                         |     |          |          |            |       |             |            |         |
| Nata                   | Read                 | ing<br>nches        | Liquid          | Size<br>Orifice | Volume        | Sand                    |     | P        | ESS      | HE I       | N AL  | N.          | 1.         |         |
| Date                   | 78 I                 | 061188              |                 | US111208        |               |                         |     | 1        |          | <b>,</b>   | 10    | 30          | 60         |         |
| 10-5-55                | T                    | ,2                  | Hater           | 1*              | 27.14h        | Maxton                  |     | 20       |          | 2          | 6     | ,           |            |         |
|                        | £                    | ę <b>—</b>          |                 | 7               | an 6 á-multat | and successive strength |     | 3/4      |          | ,          | 9     |             |            |         |
|                        |                      | 1                   | TOP             | BOTTOM          |               |                         |     |          |          |            |       |             |            |         |
| Filled up              | vith co              | aont                | 1891            | 1972            |               | 7ª Cas                  | ing | Perfo    | rate     | id wi      | ith 2 | 16 sbe      | ts beta    | een     |
| Top of Ma              |                      |                     | 1844            | -2.47           |               | 1844 a                  |     |          | _        |            |       |             |            |         |
| Bottom of              |                      |                     | 1890            |                 |               | Schlun                  | _   |          | -        | -          | _     |             | - 5        |         |
| Total Dep              |                      |                     |                 | 1891            |               |                         |     |          |          |            |       |             |            |         |
|                        |                      |                     |                 |                 |               |                         | 7   |          |          |            |       |             |            |         |
| CEIVED<br>f Oil and Ga | S                    |                     |                 |                 |               |                         |     |          |          |            |       |             |            |         |
|                        | -                    |                     |                 |                 |               |                         |     |          |          |            | _     |             |            |         |
| 3 2021                 | : :                  |                     |                 |                 | 1             |                         |     |          |          |            |       |             |            |         |
|                        |                      |                     | +               | -               |               |                         | _   | _        |          |            |       | 1.00        |            |         |
| epartment o            | f                    |                     | 1               |                 |               |                         |     |          |          |            |       |             |            |         |