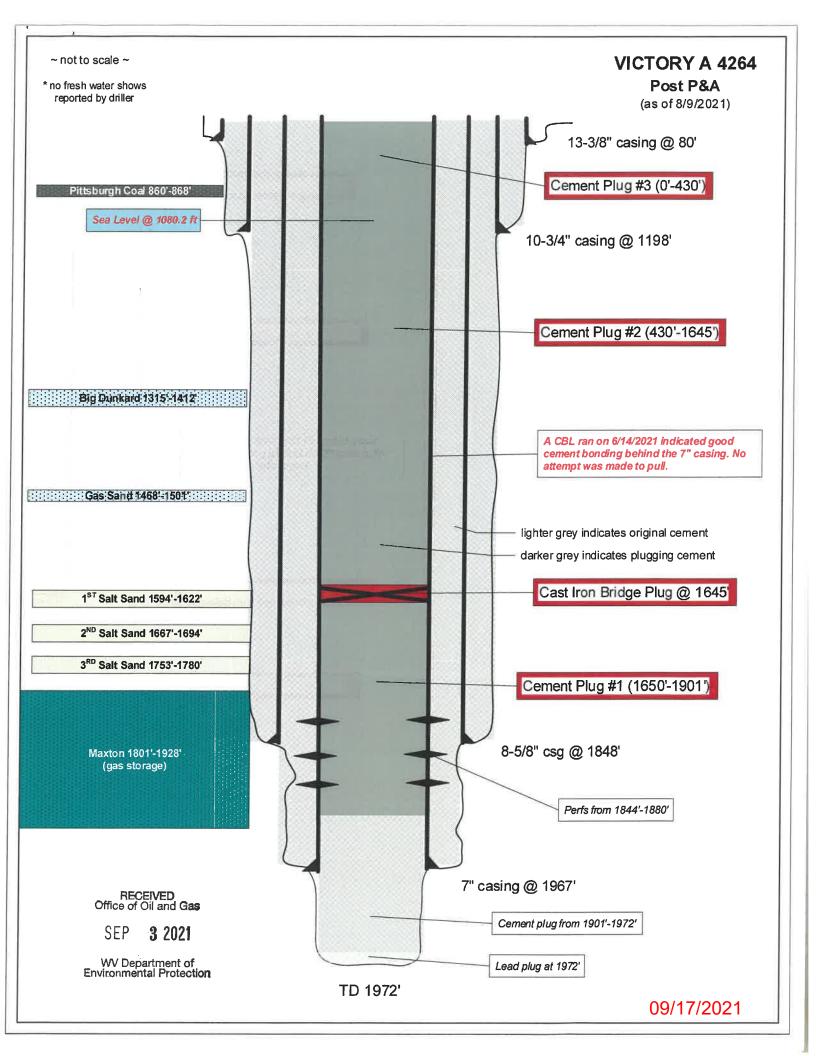

| Farm name:                                                   | Hohman                                                    | , Clarence                                   |                                                   | Operat                                   | or Well No.                                                                                                                                                                                                                                                                                                                                                                                                                                                                                                                                                                                                                                                                                                                                                                                                                                                                                                                                                                                                                                                                                                                                                                                                                                                                                                                                                                                                                                                                                                                                                                                                                                                                                                                                                                                                                                                                                                                                                                                                                                                                                                                    | 4264            |                                                                         |                                                                                                            |                                 |
|--------------------------------------------------------------|-----------------------------------------------------------|----------------------------------------------|---------------------------------------------------|------------------------------------------|--------------------------------------------------------------------------------------------------------------------------------------------------------------------------------------------------------------------------------------------------------------------------------------------------------------------------------------------------------------------------------------------------------------------------------------------------------------------------------------------------------------------------------------------------------------------------------------------------------------------------------------------------------------------------------------------------------------------------------------------------------------------------------------------------------------------------------------------------------------------------------------------------------------------------------------------------------------------------------------------------------------------------------------------------------------------------------------------------------------------------------------------------------------------------------------------------------------------------------------------------------------------------------------------------------------------------------------------------------------------------------------------------------------------------------------------------------------------------------------------------------------------------------------------------------------------------------------------------------------------------------------------------------------------------------------------------------------------------------------------------------------------------------------------------------------------------------------------------------------------------------------------------------------------------------------------------------------------------------------------------------------------------------------------------------------------------------------------------------------------------------|-----------------|-------------------------------------------------------------------------|------------------------------------------------------------------------------------------------------------|---------------------------------|
| LOCATION:                                                    | Elevation                                                 | 1080.2'                                      |                                                   | Quad                                     | rangle W                                                                                                                                                                                                                                                                                                                                                                                                                                                                                                                                                                                                                                                                                                                                                                                                                                                                                                                                                                                                                                                                                                                                                                                                                                                                                                                                                                                                                                                                                                                                                                                                                                                                                                                                                                                                                                                                                                                                                                                                                                                                                                                       | ileyville, W    | V                                                                       |                                                                                                            |                                 |
|                                                              | District.                                                 |                                              | 4 <del>4 4 4 4 4 4 4 4 4 4 4 4 4 4 4 4 4 4 </del> | Coun                                     | ty: W                                                                                                                                                                                                                                                                                                                                                                                                                                                                                                                                                                                                                                                                                                                                                                                                                                                                                                                                                                                                                                                                                                                                                                                                                                                                                                                                                                                                                                                                                                                                                                                                                                                                                                                                                                                                                                                                                                                                                                                                                                                                                                                          | etzel           |                                                                         |                                                                                                            |                                 |
|                                                              |                                                           | 3187                                         | Feet So                                           | ith of 39                                | Deg. 42                                                                                                                                                                                                                                                                                                                                                                                                                                                                                                                                                                                                                                                                                                                                                                                                                                                                                                                                                                                                                                                                                                                                                                                                                                                                                                                                                                                                                                                                                                                                                                                                                                                                                                                                                                                                                                                                                                                                                                                                                                                                                                                        | Min. 30         | Sec.                                                                    | Office of                                                                                                  | CEIVED<br>Oil and Gas           |
|                                                              | Longitude                                                 |                                              |                                                   | est of 80                                |                                                                                                                                                                                                                                                                                                                                                                                                                                                                                                                                                                                                                                                                                                                                                                                                                                                                                                                                                                                                                                                                                                                                                                                                                                                                                                                                                                                                                                                                                                                                                                                                                                                                                                                                                                                                                                                                                                                                                                                                                                                                                                                                |                 |                                                                         | SEP                                                                                                        | 3 2021                          |
| Well Type:                                                   | DIL                                                       | GAS X                                        |                                                   |                                          |                                                                                                                                                                                                                                                                                                                                                                                                                                                                                                                                                                                                                                                                                                                                                                                                                                                                                                                                                                                                                                                                                                                                                                                                                                                                                                                                                                                                                                                                                                                                                                                                                                                                                                                                                                                                                                                                                                                                                                                                                                                                                                                                |                 |                                                                         | WV Dep<br>Environmen                                                                                       | partment of<br>Intal Protection |
| Company                                                      | Columbia Gas Transmission, LLC                            |                                              |                                                   | oal Operator                             | Murray Engroy                                                                                                                                                                                                                                                                                                                                                                                                                                                                                                                                                                                                                                                                                                                                                                                                                                                                                                                                                                                                                                                                                                                                                                                                                                                                                                                                                                                                                                                                                                                                                                                                                                                                                                                                                                                                                                                                                                                                                                                                                                                                                                                  | Compration Amer | ican Consolidated Natu                                                  |                                                                                                            |                                 |
| Company                                                      |                                                           | de Avenue S.E., P.O                          |                                                   |                                          | 46226 Natio                                                                                                                                                                                                                                                                                                                                                                                                                                                                                                                                                                                                                                                                                                                                                                                                                                                                                                                                                                                                                                                                                                                                                                                                                                                                                                                                                                                                                                                                                                                                                                                                                                                                                                                                                                                                                                                                                                                                                                                                                                                                                                                    |                 |                                                                         |                                                                                                            |                                 |
|                                                              |                                                           |                                              | BOX 1213 ()]                                      | Owner                                    |                                                                                                                                                                                                                                                                                                                                                                                                                                                                                                                                                                                                                                                                                                                                                                                                                                                                                                                                                                                                                                                                                                                                                                                                                                                                                                                                                                                                                                                                                                                                                                                                                                                                                                                                                                                                                                                                                                                                                                                                                                                                                                                                | e, OH 43950     |                                                                         |                                                                                                            | arent-                          |
|                                                              | Chaneston                                                 | , WV 25325                                   |                                                   | oal Operator                             |                                                                                                                                                                                                                                                                                                                                                                                                                                                                                                                                                                                                                                                                                                                                                                                                                                                                                                                                                                                                                                                                                                                                                                                                                                                                                                                                                                                                                                                                                                                                                                                                                                                                                                                                                                                                                                                                                                                                                                                                                                                                                                                                |                 |                                                                         |                                                                                                            |                                 |
| Amount                                                       | Brad Ne                                                   | Icon                                         |                                                   | *                                        | And the second s | I Energy Drive, | Sinto 100                                                               | <b>vi</b>                                                                                                  | Admirph                         |
| Agent                                                        |                                                           |                                              | Or                                                | Owner                                    | -                                                                                                                                                                                                                                                                                                                                                                                                                                                                                                                                                                                                                                                                                                                                                                                                                                                                                                                                                                                                                                                                                                                                                                                                                                                                                                                                                                                                                                                                                                                                                                                                                                                                                                                                                                                                                                                                                                                                                                                                                                                                                                                              |                 | Sulla FOU                                                               |                                                                                                            | -                               |
| Permit Issu                                                  | ed Date                                                   | 3/22/2021                                    |                                                   |                                          | Canonsburg                                                                                                                                                                                                                                                                                                                                                                                                                                                                                                                                                                                                                                                                                                                                                                                                                                                                                                                                                                                                                                                                                                                                                                                                                                                                                                                                                                                                                                                                                                                                                                                                                                                                                                                                                                                                                                                                                                                                                                                                                                                                                                                     | , PA 10317      |                                                                         |                                                                                                            | -                               |
| Brad Nelson<br>and say that th<br>well operator,<br>the 10th | o o                                                       | and Bo<br>erienced in the<br>pated in the wo | rk of plugg                                       | gging and filling                        | oil and gas<br>the above w                                                                                                                                                                                                                                                                                                                                                                                                                                                                                                                                                                                                                                                                                                                                                                                                                                                                                                                                                                                                                                                                                                                                                                                                                                                                                                                                                                                                                                                                                                                                                                                                                                                                                                                                                                                                                                                                                                                                                                                                                                                                                                     | wells and wer   | sworn accordin<br>e employed by th<br>said work was<br>e following mann | commence                                                                                                   | amed                            |
|                                                              |                                                           |                                              | _, <u>20</u> _, un                                |                                          | PE REMOV                                                                                                                                                                                                                                                                                                                                                                                                                                                                                                                                                                                                                                                                                                                                                                                                                                                                                                                                                                                                                                                                                                                                                                                                                                                                                                                                                                                                                                                                                                                                                                                                                                                                                                                                                                                                                                                                                                                                                                                                                                                                                                                       |                 | LEF                                                                     |                                                                                                            |                                 |
| TYPE                                                         |                                                           | or ROM                                       | 430'                                              | 1.11                                     | NA                                                                                                                                                                                                                                                                                                                                                                                                                                                                                                                                                                                                                                                                                                                                                                                                                                                                                                                                                                                                                                                                                                                                                                                                                                                                                                                                                                                                                                                                                                                                                                                                                                                                                                                                                                                                                                                                                                                                                                                                                                                                                                                             |                 | 7", 8-5/8", 10-3/                                                       |                                                                                                            |                                 |
| Class A Camen<br>Class A Cemen                               |                                                           | 430'                                         | 1645                                              |                                          | N/A                                                                                                                                                                                                                                                                                                                                                                                                                                                                                                                                                                                                                                                                                                                                                                                                                                                                                                                                                                                                                                                                                                                                                                                                                                                                                                                                                                                                                                                                                                                                                                                                                                                                                                                                                                                                                                                                                                                                                                                                                                                                                                                            |                 | 7*, 8-5/8*, 10-3/                                                       | 4", 13-3/8"                                                                                                | See well                        |
| Cast Iron Bridge P                                           |                                                           | 1645'                                        | 1650'                                             | 1. 1. 1. 1. 1. 1. 1. 1. 1. 1. 1. 1. 1. 1 | N/A                                                                                                                                                                                                                                                                                                                                                                                                                                                                                                                                                                                                                                                                                                                                                                                                                                                                                                                                                                                                                                                                                                                                                                                                                                                                                                                                                                                                                                                                                                                                                                                                                                                                                                                                                                                                                                                                                                                                                                                                                                                                                                                            |                 | 7", 8-5/8", 10-3/                                                       | 4", 13-3/8"                                                                                                | record for                      |
| Class A Cemen                                                |                                                           | 1650'                                        | 1901                                              | the second second                        | N/A                                                                                                                                                                                                                                                                                                                                                                                                                                                                                                                                                                                                                                                                                                                                                                                                                                                                                                                                                                                                                                                                                                                                                                                                                                                                                                                                                                                                                                                                                                                                                                                                                                                                                                                                                                                                                                                                                                                                                                                                                                                                                                                            |                 | 7", 8-5/8", 10-3/                                                       | 4*, 13-3/8*                                                                                                | original                        |
| Giass A Conten                                               |                                                           |                                              | _                                                 | 1.2.7.1.9                                |                                                                                                                                                                                                                                                                                                                                                                                                                                                                                                                                                                                                                                                                                                                                                                                                                                                                                                                                                                                                                                                                                                                                                                                                                                                                                                                                                                                                                                                                                                                                                                                                                                                                                                                                                                                                                                                                                                                                                                                                                                                                                                                                |                 |                                                                         |                                                                                                            | plugging                        |
|                                                              |                                                           |                                              |                                                   |                                          |                                                                                                                                                                                                                                                                                                                                                                                                                                                                                                                                                                                                                                                                                                                                                                                                                                                                                                                                                                                                                                                                                                                                                                                                                                                                                                                                                                                                                                                                                                                                                                                                                                                                                                                                                                                                                                                                                                                                                                                                                                                                                                                                |                 |                                                                         |                                                                                                            | data.                           |
| said well was o                                              | completed o<br>deponents s<br>subscribe be<br>n expires 0 | saith not. $\frac{1}{2}$                     | Breat<br>Breat<br>Ses<br>14 day of                | August<br>Bryan                          | 20 <u>21</u><br>20 <u>21</u><br>20 <u>21</u><br>20<br>20<br>20<br>20<br>20<br>20<br>20<br>20<br>20<br>20<br>20<br>20<br>20                                                                                                                                                                                                                                                                                                                                                                                                                                                                                                                                                                                                                                                                                                                                                                                                                                                                                                                                                                                                                                                                                                                                                                                                                                                                                                                                                                                                                                                                                                                                                                                                                                                                                                                                                                                                                                                                                                                                                                                                     | Public          | Ale<br>My comm<br>Com                                                   | aith of Penns<br>xis Davis, Ni<br>Allegheny<br>iission expiri<br>mission nun<br>mission nun<br>mission nun | otary Public                    |
| Arridavit review                                             | eu by ine O                                               | ince or Oir and                              |                                                   | - part                                   |                                                                                                                                                                                                                                                                                                                                                                                                                                                                                                                                                                                                                                                                                                                                                                                                                                                                                                                                                                                                                                                                                                                                                                                                                                                                                                                                                                                                                                                                                                                                                                                                                                                                                                                                                                                                                                                                                                                                                                                                                                                                                                                                |                 |                                                                         |                                                                                                            | 9/17/2021                       |