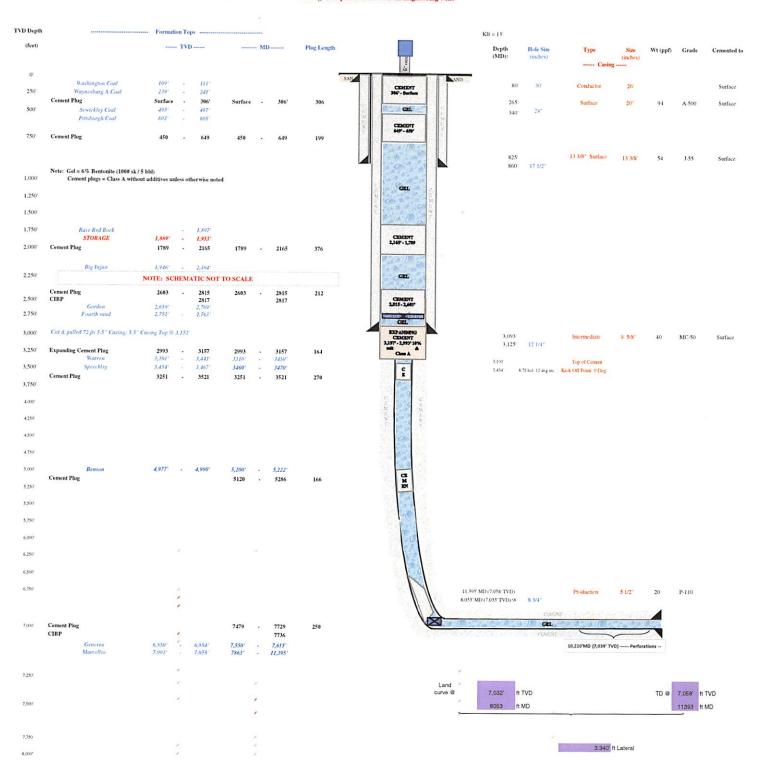

#### BIG176 513827 Wellbore Diagram - Actual API 47-103-02719-00-00

## NOTE: SCHEMATIC NOT TO SCALE Geological denths correlated from neighboring wells

Received
Office of On A Gas
JAN 3 0 2017

## Certificate of Well Plugging Well API # 47-103-02719-00-00

| Filling Material and Plugs    | Depth  |         | Casing<br>and<br>Tubing |        |        |
|-------------------------------|--------|---------|-------------------------|--------|--------|
|                               | From   | То      | Size                    | Pulled | Left   |
| Cement plug                   | 306'   | Surface |                         |        |        |
| Gel                           | 450'   | 306'    |                         |        |        |
| Cement plug                   | 649'   | 450'    |                         |        |        |
| Gel                           | 1,789' | 649'    |                         |        |        |
| Cement plug                   | 2,165' | 1,789'  |                         |        | -      |
| Gel                           | 2,603' | 2,165'  |                         |        |        |
| Cement plug                   | 2,815' | 2,603'  |                         |        |        |
| Gel                           | 2,817' | 2,815'  |                         |        |        |
| CIBP                          |        | 2,817'  |                         |        |        |
| Gel                           | 2,993' | 2,817'  |                         |        |        |
| Cut & pull 72 jts 5.5" casing |        | 3,152'  | 5.5"                    | 3,152' | 8,243' |
| Cement plug                   | 3,157' | 2,993'  |                         |        |        |
| Gel                           | 3,521' | 3,157'  |                         |        |        |
| Cement plug                   | 3,521' | 3,251'  |                         |        |        |
| Gel                           | 5,286' | 3,521'  |                         |        |        |
| Cement plug                   | 5,286' | 5,120'  |                         |        |        |
| Gel                           | 7,479' | 5,286'  |                         |        |        |
| Cement plug                   | 7,729' | 7,479'  |                         | , .    |        |
| Gel                           | 7,736' | 7,729'  |                         |        |        |
| CIBP                          |        | 7,736'  |                         | -      |        |
| Gel                           | 7,736' | 11,393' |                         |        |        |