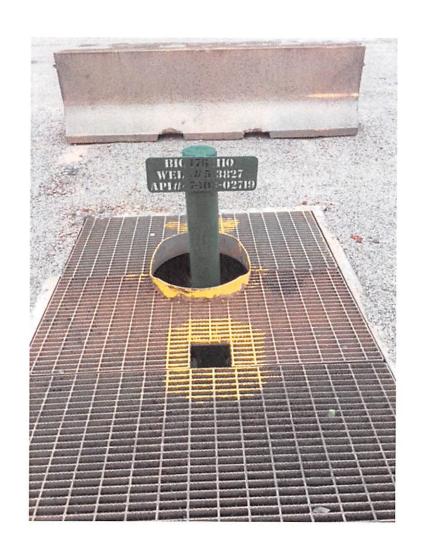

| LOCATION: Elevation: 858' Quadrangle: Big Run  District: Grant County: Wetzel  Latitude: 9.350 Feet South of 39 Deg. 35 Min. 00 Sec.  Longitude: 9.220 Feet West of 80 Deg. 32 Min. 30 Sec.  Well Type: OIL GAS X  Company EQT Production Company Coal Operator  EQT Prize, Subertyon: 625 liberty Avenue or Owner  Pittsburgh, PA 15222  Coal Operator  Permit Issued Date 3/13/2012  STATE OF WEST VIRGINIA. County of Wetzel Ss.  Brad Mau, Completion Manager and Jim Helmick, VP Completions being first duly sworn according to law depose and say that they are experienced in the work of plugging and filling oil and gas wells and were employed by the above named well operator, and participated in the work of plugging and filling the above well say that said work was commenced on the Third day of January 2017, and the well was plugged and filled in the following manner:  TYPE FROM TO PIPE REMOVED LEFT  Description of monument 6-78* 1.21/30" mental sign with well rame 9.07 January 2017.  And further deponents saith not.  Commonwealth of Pennsylvania Commonwealth C | Farm name:                                         | Kilcoyne, John V                                         | V. and Florence                      | ceOpera                               | tor Well No.                          | 513827 EQT                           | Production                                 |                                                                        |
|--------------------------------------------------------------------------------------------------------------------------------------------------------------------------------------------------------------------------------------------------------------------------------------------------------------------------------------------------------------------------------------------------------------------------------------------------------------------------------------------------------------------------------------------------------------------------------------------------------------------------------------------------------------------------------------------------------------------------------------------------------------------------------------------------------------------------------------------------------------------------------------------------------------------------------------------------------------------------------------------------------------------------------------------------------------------------------------------------------------------------------------------------------------------------------------------------------------------------------------------------------------------------------------------------------------------------------------------------------------------------------------------------------------------------------------------------------------------------------------------------------------------------------------------------------------------------------------------------------------------------------------------------------------------------------------------------------------------------------------------------------------------------------------------------------------------------------------------------------------------------------------------------------------------------------------------------------------------------------------------------------------------------------------------------------------------------------------------------------------------------------|----------------------------------------------------|----------------------------------------------------------|--------------------------------------|---------------------------------------|---------------------------------------|--------------------------------------|--------------------------------------------|------------------------------------------------------------------------|
| District: Grant Latitude: 8,350 Feet South of 39 Deg. 35 Min. 00 Sec.  Longitude: 9,220 Feet West of 90 Deg. 32 Min. 30 Sec.  Well Type: OIL GAS X  Company EQT Production Company Coal Operator EGT Plaza, Subset 700: 025 Liberty Avenue or Owner Pittsburgh, PA 15222  Coal Operator or Owner Permit Issued Date 3/13/2012  STATE OF WEST VIRGINIA, County of West of 3/13/2012  AFFIDAVIT  STATE OF WEST VIRGINIA, County of West of plugging and filling the above well say that said work was commenced on the Third day of January 20.17, and the well was plugged and filled in the following manner:  TYPE FROM TO PIPE REMOVED LEFT  TYPE FROM TO PIPE REMOVED LEFT  Description of monument 0.767 x 2.17.75 mail algo with well failure to the show well say that said work was commenced on the Third was completed on the "Third Subset Nationals" of the said work was commenced on the Third Subset Nationals of the said work was commenced on the Third Subset Nationals of the said work was commenced on the Third Subset Nationals of the Subset Nationals | LOCATION:                                          | Elevation: 858                                           |                                      | Quad                                  | Quadrangle: Big Run                   |                                      |                                            |                                                                        |
| Longitude: 9,220 Feet West of 80 Deg. 32 Min. 30 Sec.  Well Type: OILGAS X                                                                                                                                                                                                                                                                                                                                                                                                                                                                                                                                                                                                                                                                                                                                                                                                                                                                                                                                                                                                                                                                                                                                                                                                                                                                                                                                                                                                                                                                                                                                                                                                                                                                                                                                                                                                                                                                                                                                                                                                                                                     |                                                    |                                                          |                                      |                                       | 101-                                  |                                      |                                            | _                                                                      |
| Longitude: 9,220 Feet West of 80 Deg. 32 Min. 30 Sec.  Well Type: OILGAS X                                                                                                                                                                                                                                                                                                                                                                                                                                                                                                                                                                                                                                                                                                                                                                                                                                                                                                                                                                                                                                                                                                                                                                                                                                                                                                                                                                                                                                                                                                                                                                                                                                                                                                                                                                                                                                                                                                                                                                                                                                                     |                                                    | Latitude: 8,350                                          | Feet                                 | South of 39                           | Deg. 35                               | Min <sup>00</sup>                    | Sec.                                       | _                                                                      |
| Company  EQT Production Company EQT Plaza, Suite 1700: 625 Liberty Avenue Pittsburgh, PA 15222  Coal Operator or Owner  Please see attached listing  Coal Operator Or Owner  Please see attached listing  Coal Operator or Owner  Permit Issued Date  3/13/2012  STATE OF WEST VIRGINIA, County of Wetzel Ss:  Brad Mau, Completion Manager and Jim Helmick, VP Completions being first duly sworn according to law depose and say that they are experienced in the work of plugging and filling oil and gas wells and were employed by the above named well operator, and participated in the work of plugging and filling the above well say that said work was commenced on the Third day of January 2017, and the well was plugged and filled in the following manner:  TYPE FROM TO PIPE REMOVED LEFT  Please are attached schedule  Description of monument: 67/8" x 21-7/8" media sign with well name & API stop of D x 30" Looped metal vent pipe said well was completed on the Thirdsenth day of January 2017.  And further deponents saith not.  Commonwealth of Pipers Manager  April stop of D x 30" Looped metal vent pipe said well was completed on the Thirdsenth day of January 2017.  And further deponents saith not.  Commonwealth of Pipers Manager  Commonwealth of Pipers Manager  April stop of Oil & Gas Notary Public  JAN 3 0 2017                                                                                                                                                                                                                                                                                                                                                                                                                                                                                                                                                                                                                                                                                                                                                                 |                                                    |                                                          |                                      |                                       |                                       |                                      |                                            |                                                                        |
| EQT Plaza, Suite 1700; 625 Liberty Avenue or Owner Please see attached listing  Pittsburgh, PA 15222  Coal Operator or Owner  Coal Operator or Owner  STATE OF WEST VIRGINIA, County of Wetzel ss:  Brad Mau, Completion Manager and Jim Helmick, VP Completions being first duly sworn according to law depose and say that they are experienced in the work of plugging and filling oil and gas wells and were employed by the above named well operator, and participated in the work of plugging and filling the above well say that said work was commenced on the Third day of January 2017, and the well was plugged and filled in the following manner:  TYPE FROM TO PIPE REMOVED LEFT  Please see attached schedule  Description of monument: 6-76" × 21-78" media sign with well name 8 API attage 0 × 30" L capped metal visit pipe and that the work of plugging and filling said well was completed on the Thirdearth day of January 20 17.  And further deponents saith not.  Commonwealth OF PENNSYLVANIA NOTARIAL SEAL Carol Lillin, Notary Public City of Pittsburgh, Allegheny County My Commission expires March 12, 2018  Freeceived Office of Oil & Gas Notary Public JAN 3 0 2017                                                                                                                                                                                                                                                                                                                                                                                                                                                                                                                                                                                                                                                                                                                                                                                                                                                                                                                       | Well Type: (                                       | OIL GAS                                                  | х                                    |                                       |                                       |                                      |                                            |                                                                        |
| EQT Plaza, Suite 1700; 625 Liberty Avenue Pittsburgh, PA 15222  Agent Cecil Ray Permit Issued Date 3/13/2012  STATE OF WEST VIRGINIA, County of Westzel ss:  Brad Mau, Completion Manager and Jim Helmick, VP Completions being first duly sworm according to law depose and say that they are experienced in the work of plugging and filling oil and gas wells and were employed by the above named well operator, and participated in the work of plugging and filling the above well say that said work was commenced on the Third day of January 2017, and the well was plugged and filled in the following manner:  TYPE FROM TO PIPE REMOVED LEFT  Please see attached listing  Please see attached listing  AFFIDAVIT  STATE OF WEST VIRGINIA, County of Westzel ss:  Brad Mau, Completion Manager and Jim Helmick, VP Completions being first duly sworm according to law depose and say that said work was commenced on the Third day of January 2017, and the well was plugged and filled in the following manner:  TYPE FROM TO PIPE REMOVED LEFT  Please see attached listing  Please see attached listing  AFFIDAVIT  STATE OF WEST VIRGINIA, Septimental suppliers and filling oil and gas wells and were employed by the above named well operator or Owner  TYPE FROM TO PIPE REMOVED LEFT  NOTARIAL SEAL Caroli Lilli, Notary Public City of Pittsburgh, Alleghery County My Commission expires March 12, 2018  REVESER, PENISTYLVANIA ASSOCIATION OF NOTARIES  AND 3 0 2017                                                                                                                                                                                                                                                                                                                                                                                                                                                                                                                                                                                                                                 | Company                                            | EQT Production (                                         | Company                              | Coal Operator                         |                                       |                                      |                                            |                                                                        |
| Agent Cecil Ray or Owner  Permit Issued Date 3/13/2012  STATE OF WEST VIRGINIA, County of Wetzel ss:  Brad Mau, Completion Manager and Jim Helmick, VP Completions being first duly sworn according to law depose and say that they are experienced in the work of plugging and filling the above well say that said work was commenced on the Third day of January 2017, and the well was plugged and filled in the following manner:  TYPE FROM TO PIPE REMOVED LEFT  TYPE REMOVED LEFT  Process use attached schedule  Description of monument: 6-7/8" x 21-7/8" motal sign with well name & API stop 6" Dx 30" L capped metal vent pipe and that the work of plugging and filling said well was completed on the Third motal stop with well name & API stop 6" Dx 30" L capped metal vent pipe and that the work of plugging and filling said well was completed on the Third motal stop with well name & API stop 6" Dx 30" L capped metal vent pipe and that the work of plugging and filling said well was completed on the Third motal stop with well name & API stop 6" Dx 30" L capped metal vent pipe and that the work of plugging and filling said well was completed on the Third motal stop with well name & API stop 6" Dx 30" L capped metal vent pipe and that the work of plugging and filling common said well was completed on the Third motal vent pipe and that the work of plugging and filling common said well was completed on the Third motal vent pipe and that the work of plugging and filling common said well was completed on the Third motal vent pipe and that the work of plugging and filling the above well say well as |                                                    | EQT Plaza, Suite 1700;                                   | 625 Liberty Avenue                   |                                       |                                       | attached listing                     |                                            |                                                                        |
| Agent Cecil Ray or Owner Permit Issued Date 3/13/2012  STATE OF WEST VIRGINIA, County of Weitzel ss:  Brad May, Completion Manager and Jim Helmick, VP Completions being first duly sworn according to law depose and say that they are experienced in the work of plugging and filling oil and gas wells and were employed by the above named well operator, and participated in the work of plugging and filling the above well say that said work was commenced on the Third day of January 2017, and the well was plugged and filled in the following manner:  TYPE FROM TO PIPE REMOVED LEFT  TYPE FROM TO PIPE REMOVED LEFT  Third Was completed on the Third well name & API stop 6" D x 30" L capped metal vent ppo and that the work of plugging and filling said well was completed on the Third well name & API stop 6" D x 30" L capped metal vent ppo and that the work of plugging and filling said well was completed on the Third well name & API stop 6" D x 30" L capped metal vent ppo and that the work of plugging and filling said well was completed on the Third well name & API stop 6" D x 30" L capped metal vent ppo and that the work of plugging and filling said well was completed on the Third well name & API stop 6" D x 30" L capped metal vent ppo and that the work of plugging and filling said well was completed on the Third well name & API stop 6" D x 30" L capped metal vent ppo and that the work of plugging and filling said well was completed on the Third well name & API stop 6" D x 30" L capped metal vent ppo and that the work of plugging and filling said well and were employed by the above named well open and were employed by the above named well open and were employed by the above named well open and were employed by the above named well open and were employed by the above named well open and were employed by the above named well open and were employed by the above named well open and were employed by the above named well open and were employed by the above named well open and say that said work was commended to plug in and say that  |                                                    | Pittsburgh, PA 152                                       | 222                                  |                                       |                                       |                                      |                                            |                                                                        |
| Permit Issued Date 3/13/2012  STATE OF WEST VIRGINIA, County of Wetzel ss:  Brad Mau, Completion Manager and Jim Helmick, VP Completions being first duly sworn according to law depose and say that they are experienced in the work of plugging and filling oil and gas wells and were employed by the above named well operator, and participated in the work of plugging and filling the above well say that said work was commenced on the Third day of January 2017, and the well was plugged and filled in the following manner:  TYPE FROM TO PIPE REMOVED LEFT  Please see attached schedule  Description of monument: 67/8" x 21-7/8" motal sign with well name & API stop 6"D x 30" L capped metal vent pipe and that the work of plugging and filling said well was completed on the Thirdenin day of January 20 17.  And further deponents saith not.  COMMONWEALTH OF PENNSYLVANIA ASSOCIATION of NOTARIES  FEREER, PENNSYLVANIA ASSOCIATION of NOTARIES  We Commission expires: MARCH LA 20/8  Notary Public  JAN 3 0 2017                                                                                                                                                                                                                                                                                                                                                                                                                                                                                                                                                                                                                                                                                                                                                                                                                                                                                                                                                                                                                                                                                      | Agent                                              | Cecil Ray                                                |                                      | 9.5                                   | r                                     |                                      |                                            |                                                                        |
| STATE OF WEST VIRGINIA, County of Wetzel ss:  Brad Mau, Completion Manager and Jim Helmick, VP Completions being first duly sworn according to law depose and say that they are experienced in the work of plugging and filling oil and gas wells and were employed by the above named well operator, and participated in the work of plugging and filling the above well say that said work was commenced on the Third day of January .2017, and the well was plugged and filled in the following manner:  TYPE FROM TO PIPE REMOVED LEFT  Please see attached schedule  Description of monument: 6-7/8" x 21-7/8" metal sign with well name & API alop 6" D x 30" L capped metal vent pipe and that the work of plugging and filling said well was completed on the Thirteenth day of January .20 17.  And further deponents saith not.  COMMONWEALTH OF PENNSYLVANIA NOTARIAL SEAL Carol L. Hill, Notary Public City of Pittsburgh, Allegheny County My Commission expires: March 12, 2018  WEUGER, FENNSYLVANIA ASSOCIATION OF NOTARIES  Received Office of Oil & Gas  JAN 3 0 2017                                                                                                                                                                                                                                                                                                                                                                                                                                                                                                                                                                                                                                                                                                                                                                                                                                                                                                                                                                                                                                        |                                                    |                                                          | 3/2012                               |                                       |                                       |                                      |                                            |                                                                        |
| TYPE FROM TO PIPE REMOVED LEFT  Please see attached schedule  Description of monument: 6-7/8" x 21-7/8" metal sign with well name & API atop 6" D x 30" L capped metal vent pipe and that the work of plugging and filling said well was completed on the Thirteenth day of January . 20 17.  And further deponents saith not.  COMMONWEALTH OF PENNSYLVANIA NOTARIAL SEAL Carol L. Hill, Notary Public City of Pitsburgh, Allegheny County My Commission Expires March 12, 2018  We WEER, PENNSYLVANIA ASSOCIATION OF NOTARIES  Received  Office of Oil & Gas  Notary Public JAN 3 0 2017                                                                                                                                                                                                                                                                                                                                                                                                                                                                                                                                                                                                                                                                                                                                                                                                                                                                                                                                                                                                                                                                                                                                                                                                                                                                                                                                                                                                                                                                                                                                     | Brad Mau, Cor<br>and say that the<br>well operator | npletion Manager ney are experienced and participated ir | d in the work of<br>n the work of pl | k, VP Completions plugging and fillin | be<br>ng oil and gas<br>g the above w | wells and were over the say that say | employed by taid work was                  | the above named<br>s commenced on                                      |
| Description of monument: 6-7/8" x 21-7/8" metal sign with well name & API atop 6" D x 30" L capped metal vent pipe and that the work of plugging and filling said well was completed on the Thirteenth day of January . 20 17.  And further deponents saith not.  And further deponents saith not.  Sworn and subscribe before me this Total day of January . 20 17  And further deponents saith not.  Sworn and subscribe before me this Total day of January . 20 17  Received Office of Oil & Gas Notary Public . JAN 3 0 2017                                                                                                                                                                                                                                                                                                                                                                                                                                                                                                                                                                                                                                                                                                                                                                                                                                                                                                                                                                                                                                                                                                                                                                                                                                                                                                                                                                                                                                                                                                                                                                                              | TVDE                                               |                                                          |                                      |                                       |                                       |                                      |                                            |                                                                        |
| Sworn and subscribe before me this 27th day of January 20 17.  Sworn and subscribe before me this 27th day of January 20 17  My commission expires: March 12, 2018  My commission expires: March 12, 2018  Notary Public Office of Oil & Gas Notary Public Office of Oil & Gas Notary Public In the common of the pennsylvania association of notaries In the common of the common of the pennsylvania association of notaries Office of Oil & Gas Notary Public In the common of the pennsylvania association of notaries In the common of th                                     |                                                    |                                                          |                                      | J F                                   | IPE REMOV                             | /ED                                  | LEF                                        | -1                                                                     |
| Said well was completed on the Thirteenth day of January , 20 17.  And further deponents saith not.  And further deponents saith not.  Sworn and subscribe before me this 27th day of JANUARY , 20 17  My commission expires: MARCH 12, 2018  Notary Public Office of Oil & Gas Notary Public JAN 3 0 2017                                                                                                                                                                                                                                                                                                                                                                                                                                                                                                                                                                                                                                                                                                                                                                                                                                                                                                                                                                                                                                                                                                                                                                                                                                                                                                                                                                                                                                                                                                                                                                                                                                                                                                                                                                                                                     |                                                    |                                                          |                                      |                                       |                                       |                                      |                                            |                                                                        |
| Said well was completed on the Thirteenth day of January , 20 17.  And further deponents saith not.  And further deponents saith not.  Sworn and subscribe before me this 27th day of January and subscribe before me this 27th day of January , 20 17  My commission expires: March 12, 2018  Member, Pennsylvania association of Notaries  Notary Public JAN 3 0 2017                                                                                                                                                                                                                                                                                                                                                                                                                                                                                                                                                                                                                                                                                                                                                                                                                                                                                                                                                                                                                                                                                                                                                                                                                                                                                                                                                                                                                                                                                                                                                                                                                                                                                                                                                        |                                                    |                                                          |                                      |                                       |                                       |                                      |                                            |                                                                        |
| Sworn and subscribe before me this 27th day of January 20 17.  Sworn and subscribe before me this 27th day of January 20 17  My commission expires: March 12, 2018  My commission expires: March 12, 2018  Notary Public Office of Oil & Gas Notary Public Office of Oil & Gas Notary Public In the common of the pennsylvania association of notaries In the common of the common of the pennsylvania association of notaries Office of Oil & Gas Notary Public In the common of the pennsylvania association of notaries In the common of th                                     |                                                    |                                                          |                                      |                                       |                                       |                                      |                                            |                                                                        |
| Sworn and subscribe before me this 27th day of January 20 17.  Sworn and subscribe before me this 27th day of January 20 17  My commission expires: March 12, 2018  My commission expires: March 12, 2018  Notary Public Office of Oil & Gas Notary Public Office of Oil & Gas Notary Public In the common of the pennsylvania association of notaries In the common of the common of the pennsylvania association of notaries Office of Oil & Gas Notary Public In the common of the pennsylvania association of notaries In the common of th                                     |                                                    |                                                          |                                      |                                       |                                       |                                      |                                            |                                                                        |
| Sworn and subscribe before me this described day of ANUARY, 2017  My commission expires: MARCH 12 20/8  Notary Public  JAN 3 0 2017                                                                                                                                                                                                                                                                                                                                                                                                                                                                                                                                                                                                                                                                                                                                                                                                                                                                                                                                                                                                                                                                                                                                                                                                                                                                                                                                                                                                                                                                                                                                                                                                                                                                                                                                                                                                                                                                                                                                                                                            | said well was                                      | completed on the _T                                      | hirteenth day of Jan                 |                                       |                                       | COM                                  | NOTAF<br>Carol L. Hil<br>City of Pittsburg | RIAL SEAL I, Notary Public th, Allegheny County expires March 12, 2018 |
| My commission expires: MARCH 12 20/8  Notary Public  JAN 3 0 2017                                                                                                                                                                                                                                                                                                                                                                                                                                                                                                                                                                                                                                                                                                                                                                                                                                                                                                                                                                                                                                                                                                                                                                                                                                                                                                                                                                                                                                                                                                                                                                                                                                                                                                                                                                                                                                                                                                                                                                                                                                                              | Sworn and                                          | subscribe before m                                       | ne this 27" d                        | ay of ANU AN                          | , 20_                                 | 17 NEMBE                             | R, PENNSYLVANIA                            |                                                                        |
| Affidavit analoused by the Office of Oil and Oct. A hand Mark Till Market                                                                                                                                                                                                                                                                                                                                                                                                                                                                                                                                                                                                                                                                                                                                                                                                                                                                                                                                                                                                                                                                                                                                                                                                                                                                                                                                                                                                                                                                                                                                                                                                                                                                                                                                                                                                                                                                                                                                                                                                                                                      |                                                    | Da                                                       |                                      | 1 -                                   | Lawa                                  | 1 Hill                               | <u>.</u>                                   | Office of Oil & Gas                                                    |
|                                                                                                                                                                                                                                                                                                                                                                                                                                                                                                                                                                                                                                                                                                                                                                                                                                                                                                                                                                                                                                                                                                                                                                                                                                                                                                                                                                                                                                                                                                                                                                                                                                                                                                                                                                                                                                                                                                                                                                                                                                                                                                                                | Affidavit reviev                                   |                                                          |                                      | $\nu$                                 | Notary                                | Public                               | 2/11                                       | IAN 2 0 2017                                                           |