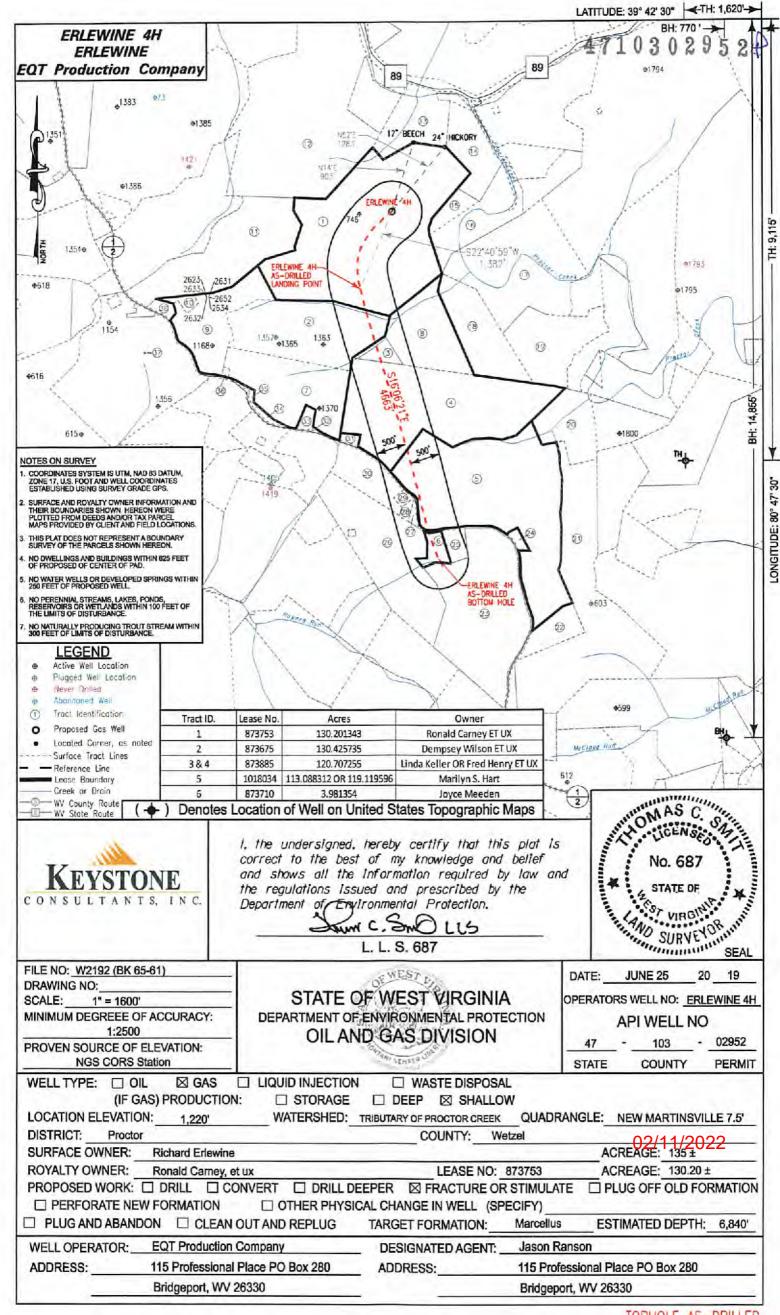

ERLEWINE 4H As-Drilled coordinates are NAD 27 N: 433,639.003 E; 1,634,860.000 NAD 27 Lat: 39.683349 Long: -80.797428 NAD 83 UTM N: 4,392,641.266 E; 517,386.788

ERLEWINE 4H As-Drilled Landing Point coordinates are NAD 27 N: 432,364.163 E: 1,634,327.210 NAD 27 Let: 39,679828 Long: -80,799255 NAD 83 UTM N: 4,392,250.162 E: 517,230.938

ERLEWINE 4H As-Drilled Bottom Hole coordinates are NAD 27 N: 427,885.893 E: 1,635,620.450 NAD 27 Lat: 39.667586 Long: -80.794431 NAD 83 UTM N: 4,390,892.412 E: 517,647.670

West Virginia Coordinates system of 1927 (North Zone) based upon Differential GPS Measurements
Plat orientation, Comer and well ties are based upon the grid north meridian
Well location references are based upon the grid north
meridian.
UTM coordinates are NAD83, Zone 17, Meters.